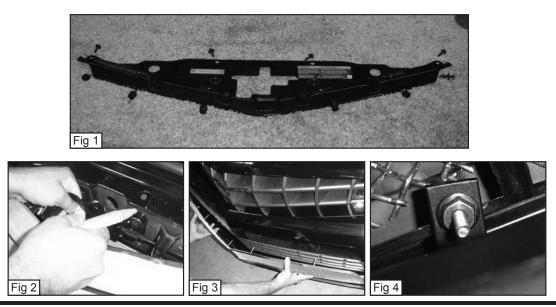

## Step 1 Radiator Top Cover Removal

To gain access to the rear of the bumper you will need to remove the radiator top cover from under the hood. Remove the four 10mm bolts from the forward part of the cover and 6 plastic pop clips from the rear part of the cover. Pull the cover towards the front of the vehicle and lift the cover over the hood latch. (Fig 1) With the cover removed you need to remove the hood latch. First you will need to mark where the latch will be reinstalled. Use a marker to trace around the latch. (Fig 2) Now remove the two 13mm bolts holding the latch to the core support. The latch will just hang there. There is an electrical connector that you need to disconnect.

## Step 2 Mesh Grille Installation

Now take the mesh grille and insert it into the bumper opening on the vehicle (Fig 3). From the backside of the bumper grille reach through the area where the radiator cover was removed and locate the 4 threaded studs that are welded to the back side of the mesh grille. Take the four 1/2" L-brackets and place them over the threaded studs and latch them over the inner lip in the factory bumper opening. Now place the four 6/32" nylon lock nuts onto the threaded studs and tighten (Fig 4). Reconnect the electrical connector, reinstall the hood latch, reinstall the radiator top plate. Installation complete.