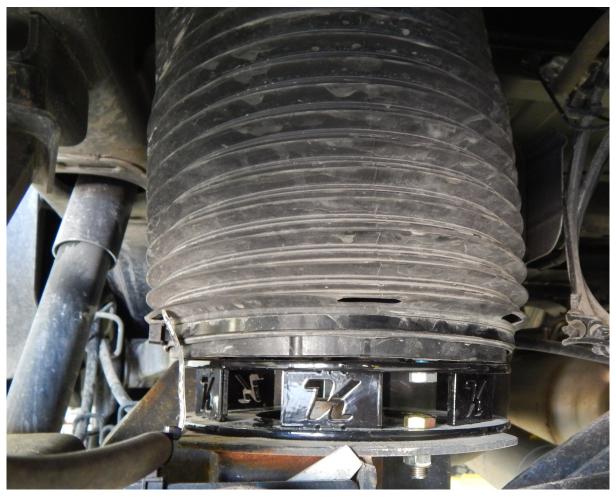

3. Now that the spacer is installed on the air bag, locate the grade 8 1/4-20-1" bolts. Use these to bolt the spacer to the axle. Torque to 30 ft/lbs

4. Locate the sensor brackets (part# 18483 LH and 18483-1 RH). Remove the sensor from the bottom ball stud. Remove the ball stud from the axle mount. Locate the 6-12mm bolt and fasten the sensor bracket to the side of the axle mount. Use a marker to locate where to drill and tap the axle mount. Once you mark the axle mount, use a center punch and drill out the hole to 13/64". Next tap the hole to 1/4-20" Now you can fasten the sensor bracket in place with the 1/4-20x1" bolt and the 6 mm bolts. Place the OEM ball stud into the sensor bracket and reconnect the linkage.

5. Recheck all your bolts, remove the jack stands and start the vehicle. The install is complete.

| QTY.        | 2          | 1                             | -                              |                             |                                                       |                         |                         |                             |                                                                                                | SHEET 1 OF 2                                                |
|-------------|------------|-------------------------------|--------------------------------|-----------------------------|-------------------------------------------------------|-------------------------|-------------------------|-----------------------------|------------------------------------------------------------------------------------------------|-------------------------------------------------------------|
| DESCRIPTION | 1.5" Riser | .5" Lift Height Control Mount | 1.5" Liff Height Control Mount | Project:                    | G5 Dodge (Air Ride)                                   | Description:            | 1.5 un                  | SIZE DWG. NO.               | ⋖                                                                                              |                                                             |
|             |            | 1.5" Liff F                   | 1.5" Liff F                    | Zach Beltz 2014 Project:    |                                                       |                         |                         | PROPRETARY AND CONFIDENTIAL | THE INFORMATION CONTAINED IN THE<br>DRAWING IS THE SOLE PROPERTY OF<br>KELDERMAN MFG, INC. ANY | ITAKI DE AS A WHOLE ITEN PERMESSON OF 3. INC. IS PROHISIED. |
| /BER        |            | _                             | _                              | Design By:                  | 94                                                    | Inventory               | Run Qhy:                | PROPRETARY                  | THE INFORMATIO<br>DRAWING IS THE<br>KELDERMAN                                                  | WITHOUT THE WR<br>KELDERMAN MFC                             |
| PART NUMBER | 18477      | 18483                         | 18483-1                        | UNLESS OTHERWISE SPECIFIED: | DREDNINGS ARE IN INCHES TOURS NOTE THAT THE PROPERTY. | ANGULAR: MACH: 1 MIND:1 | TWO PLACE DECIMAL 3,030 | MATERIAL                    |                                                                                                |                                                             |
| ITEM NO.    | -          | 2                             | ဧ                              | INN                         | Dead                                                  | ANGU                    | MOM                     | MATERIAL                    | HSINIH                                                                                         | MDG#T                                                       |
|             |            |                               |                                |                             |                                                       |                         |                         |                             |                                                                                                |                                                             |
|             |            |                               |                                |                             |                                                       |                         |                         |                             |                                                                                                |                                                             |
|             |            |                               |                                |                             |                                                       |                         |                         |                             |                                                                                                |                                                             |
|             |            |                               |                                |                             |                                                       |                         |                         |                             |                                                                                                |                                                             |