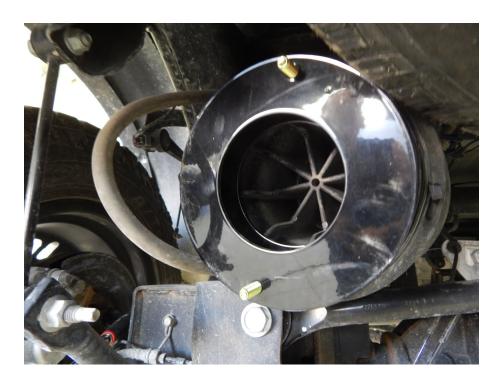

5. Recheck all your bolts, remove the jack stands and start the vehicle. The install is complete.

| QTY.        | 2          | 1                             | -                              |                             |                                                       |                         |                         |                             |                                                                                                | SHEET 1 OF 2                                                |
|-------------|------------|-------------------------------|--------------------------------|-----------------------------|-------------------------------------------------------|-------------------------|-------------------------|-----------------------------|------------------------------------------------------------------------------------------------|-------------------------------------------------------------|
| DESCRIPTION | 1.5" Riser | .5" Lift Height Control Mount | 1.5" Liff Height Control Mount | Project:                    | G5 Dodge (Air Ride)                                   | Description:            | 1.5 un                  | SIZE DWG. NO.               | ⋖                                                                                              |                                                             |
|             |            | 1.5" Liff F                   | 1.5" Liff F                    | Zach Beltz 2014 Project:    |                                                       |                         |                         | PROPRETARY AND CONFIDENTIAL | THE INFORMATION CONTAINED IN THE<br>DRAWING IS THE SOLE PROPERTY OF<br>KELDERMAN MFG, INC. ANY | ITAKI DE AS A WHOLE ITEN PERMESSON OF 3. INC. IS PROHISIED. |
| /BER        |            | _                             | _                              | Design By:                  | 94                                                    | Inventory               | Run Qhy:                | PROPRETARY                  | THE INFORMATIO<br>DRAWING IS THE<br>KELDERMAN                                                  | WITHOUT THE WR<br>KELDERMAN MFC                             |
| PART NUMBER | 18477      | 18483                         | 18483-1                        | UNLESS OTHERWISE SPECIFIED: | DREDNINGS ARE IN INCHES TOURS NOTE THAT THE PROPERTY. | ANGULAR: MACH: 1 MIND:1 | TWO PLACE DECIMAL 3,030 | MATERIAL                    |                                                                                                |                                                             |
| ITEM NO.    | -          | 2                             | ဧ                              | INN                         | Dead                                                  | ANGU                    | MOM                     | MATERIAL                    | HSINIH                                                                                         | MDG#T                                                       |
|             |            |                               |                                |                             |                                                       |                         |                         |                             |                                                                                                |                                                             |
|             |            |                               |                                |                             |                                                       |                         |                         |                             |                                                                                                |                                                             |
|             |            |                               |                                |                             |                                                       |                         |                         |                             |                                                                                                |                                                             |
|             |            |                               |                                |                             |                                                       |                         |                         |                             |                                                                                                |                                                             |