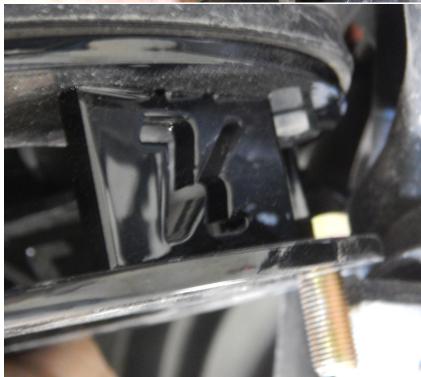

3. Now that the spacer is installed on the air bag, locate the grade 8 1/4-20-1" bolts. Use these to bolt the spacer to the axle. Torque to 30 ft/lbs

4. Locate the sensor brackets (part# 18483 LH and 18483-1 RH). Remove the sensor from the bottom ball stud. Remove the ball stud from the axle mount. Locate the 6-12mm bolt and fasten the sensor bracket to the side of the axle mount. Use a marker to locate where to drill and tap the axle mount. Once you mark the axle mount, use a center punch and drill out the hole to 13/64". Next tap the hole to 1/4-20" Now you can fasten the sensor bracket in place with the 1/4-20x1" bolt and the 6 mm bolts. Place the OEM ball stud into the sensor bracket and reconnect the linkage.