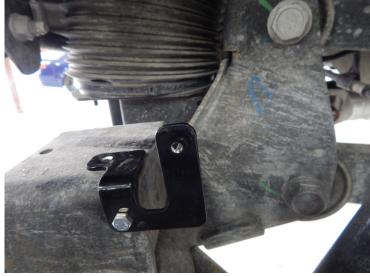

3. Now that the spacer is installed on the air bag, locate the grade 8 1/4-20-1" bolts. Use these to bolt the spacer to the axle. Torque to 30 ft/lbs

4. Locate the sensor brackets (part# 18483 LH and 18483-1 RH). Remove the sensor from the bottom ball stud. Remove the ball stud from the axle mount. Locate the 6-12mm bolt and fasten the sensor bracket to the side of the axle mount. Use a marker to locate where to drill and tap the axle mount. Once you mark the axle mount, use a center punch and drill out the hole to 13/64". Next tap the hole to 1/4-20" Now you can fasten the sensor bracket in place with the 1/4-20x1" bolt and the 6 mm bolts. Place the OEM ball stud into the sensor bracket and reconnect the linkage.

5. Recheck all your bolts, remove the jack stands and start the vehicle. The install is complete.

| QTY.        | 2          | 1                             | -                              |                             |                                                       |                         |                         |                             |                                                                                                | SHEET 1 OF 2                                                |
|-------------|------------|-------------------------------|--------------------------------|-----------------------------|-------------------------------------------------------|-------------------------|-------------------------|-----------------------------|------------------------------------------------------------------------------------------------|-------------------------------------------------------------|
| DESCRIPTION | 1.5" Riser | .5" Lift Height Control Mount | 1.5" Liff Height Control Mount | Project:                    | G5 Dodge (Air Ride)                                   | Description:            | 1.5 un                  | SIZE DWG. NO.               | ⋖                                                                                              |                                                             |
|             |            | 1.5" Liff F                   | 1.5" Liff F                    | Zach Beltz 2014 Project:    |                                                       |                         |                         | PROPRETARY AND CONFIDENTIAL | THE INFORMATION CONTAINED IN THE<br>DRAWING IS THE SOLE PROPERTY OF<br>KELDERMAN MFG, INC. ANY | ITAKI DE AS A WHOLE ITEN PERMESSON OF 3. INC. IS PROHISIED. |
| /BER        |            | _                             | _                              | Design By:                  | 94                                                    | Inventory               | Run Qhy:                | PROPRETARY                  | THE INFORMATIO<br>DRAWING IS THE<br>KELDERMAN                                                  | WITHOUT THE WR<br>KELDERMAN MFC                             |
| PART NUMBER | 18477      | 18483                         | 18483-1                        | UNLESS OTHERWISE SPECIFIED: | DREDNINGS ARE IN INCHES TOURS NOTE THAT THE PROPERTY. | ANGULAR: MACH: 1 MIND:1 | TWO PLACE DECIMAL 3,030 | MATERIAL                    |                                                                                                |                                                             |
| ITEM NO.    | -          | 2                             | ဧ                              | INN                         | Dead                                                  | ANGU                    | MOM                     | MATERIAL                    | HSINIH                                                                                         | MDG#T                                                       |
|             |            |                               |                                |                             |                                                       |                         |                         |                             |                                                                                                |                                                             |
|             |            |                               |                                |                             |                                                       |                         |                         |                             |                                                                                                |                                                             |
|             |            |                               |                                |                             |                                                       |                         |                         |                             |                                                                                                |                                                             |
|             |            |                               |                                |                             |                                                       |                         |                         |                             |                                                                                                |                                                             |