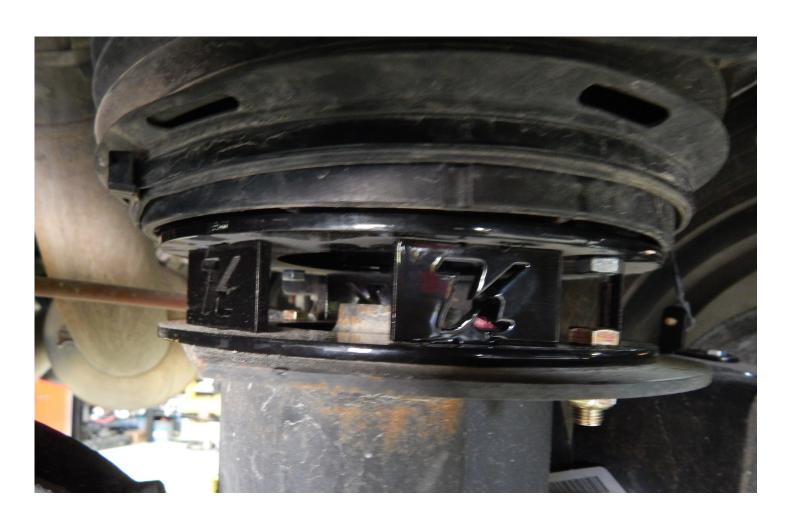

3. Now that the spacer is installed on the air bag, locate the grade 8 1/4-20-1" bolts. Use these to bolt the spacer to the axle. Torque to 30 ft/lbs

4. Locate the sensor brackets (part# 18483 LH and 18483-1 RH). Remove the sensor from the bottom ball stud. Remove the ball stud from the axle mount. Locate the 6-12mm bolt and fasten the sensor bracket to the side of the axle mount. Use a marker to locate where to drill and tap the axle mount. Once you mark the axle mount, use a center punch and drill out the hole to 13/64". Next tap the hole to 1/4-20" Now you can fasten the sensor bracket in place with the 1/4-20x1" bolt and the 6 mm bolts. Place the OEM ball stud into the sensor bracket and reconnect the linkage.

5. Recheck all your bolts, remove the jack stands and start the vehicle. The install is complete.

| QTY.        | 2          | 1                             | -                              |                             |                                                       |                         |                         |                             |                                                                                                | SHEET 1 OF 2                                                |
|-------------|------------|-------------------------------|--------------------------------|-----------------------------|-------------------------------------------------------|-------------------------|-------------------------|-----------------------------|------------------------------------------------------------------------------------------------|-------------------------------------------------------------|
| DESCRIPTION | 1.5" Riser | .5" Lift Height Control Mount | 1.5" Liff Height Control Mount | Project:                    | G5 Dodge (Air Ride)                                   | Description:            | 1.5 un                  | SIZE DWG. NO.               | ⋖                                                                                              |                                                             |
|             |            | 1.5" Liff F                   | 1.5" Liff F                    | Zach Beltz 2014 Project:    |                                                       |                         |                         | PROPRETARY AND CONFIDENTIAL | THE INFORMATION CONTAINED IN THE<br>DRAWING IS THE SOLE PROPERTY OF<br>KELDERMAN MFG, INC. ANY | ITAKI DE AS A WHOLE ITEN PERMESSON OF 3. INC. IS PROHISIED. |
| /BER        |            | _                             | _                              | Design By:                  | 94                                                    | Inventory               | Run Qhy:                | PROPRETARY                  | THE INFORMATIO<br>DRAWING IS THE<br>KELDERMAN                                                  | WITHOUT THE WR<br>KELDERMAN MFC                             |
| PART NUMBER | 18477      | 18483                         | 18483-1                        | UNLESS OTHERWISE SPECIFIED: | DREDNINGS ARE IN INCHES TOURS NOTE THAT THE PROPERTY. | ANGULAR: MACH: 1 MIND:1 | TWO PLACE DECIMAL 3,030 | MATERIAL                    |                                                                                                |                                                             |
| ITEM NO.    | -          | 2                             | ဧ                              | INN                         | Dead                                                  | ANGU                    | MOM                     | MATERIAL                    | HSINIH                                                                                         | MDG#T                                                       |
|             |            |                               |                                |                             |                                                       |                         |                         |                             |                                                                                                |                                                             |
|             |            |                               |                                |                             |                                                       |                         |                         |                             |                                                                                                |                                                             |
|             |            |                               |                                |                             |                                                       |                         |                         |                             |                                                                                                |                                                             |
|             |            |                               |                                |                             |                                                       |                         |                         |                             |                                                                                                |                                                             |