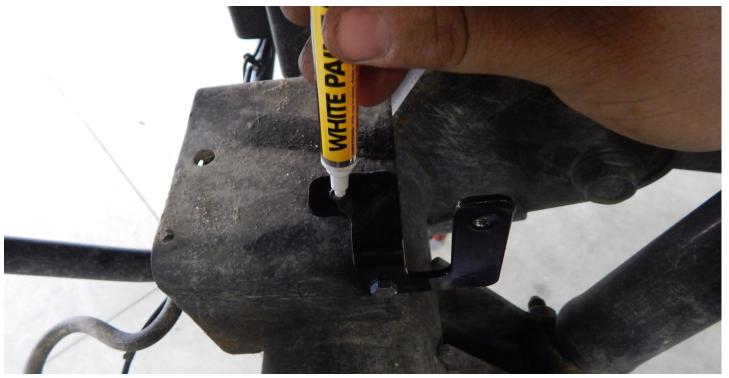

3. Now that the spacer is installed on the air bag, locate the grade 8 1/4-20-1" bolts. Use these to bolt the spacer to the axle. Torque to 30 ft/lbs

4. Locate the sensor brackets (part# 18483 LH and 18483-1 RH). Remove the sensor from the bottom ball stud. Remove the ball stud from the axle mount. Locate the 6-12mm bolt and fasten the sensor bracket to the side of the axle mount. Use a marker to locate where to drill and tap the axle mount. Once you mark the axle mount, use a center punch and drill out the hole to 13/64". Next tap the hole to 1/4-20" Now you can fasten the sensor bracket in place with the 1/4-20x1" bolt and the 6 mm bolts. Place the OEM ball stud into the sensor bracket and reconnect the linkage.