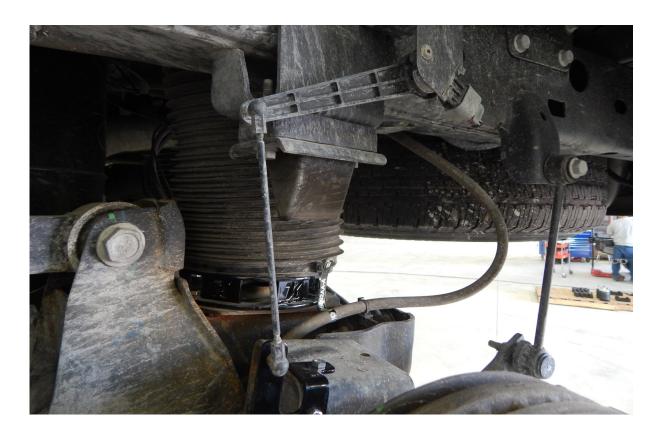

## RAM 2500 Factory Air Suspension Rear 1.5" Spacer Installation Instructions

- 1. Jack the truck up from the frame using a jack. The truck only needs to be lifted a few inches. Next, hit the dump button in the cab. Remove the nuts off the studs on the bottom of the bag. These studs will be removed and not reused. Pull the air bag down and rotate the bag 90 degrees so that you can get to the bottom of the air bag.
- 2. Locate the 1.5" riser (part# 18477) and fasten it to the bottom of the air bag with the 1/4-20x1" bolt. Torque to 30 ft/lbs.

3. Now that the spacer is installed on the air bag, locate the grade 8 1/4-20-1" bolts. Use these to bolt the spacer to the axle. Torque to 30 ft/lbs

4. Locate the sensor brackets (part# 18483 LH and 18483-1 RH). Remove the sensor from the bottom ball stud. Remove the ball stud from the axle mount. Locate the 6-12mm bolt and fasten the sensor bracket to the side of the axle mount. Use a marker to locate where to drill and tap the axle mount. Once you mark the axle mount, use a center punch and drill out the hole to 13/64". Next tap the hole to 1/4-20" Now you can fasten the sensor bracket in place with the 1/4-20x1" bolt and the 6 mm bolts. Place the OEM ball stud into the sensor bracket and reconnect the linkage.