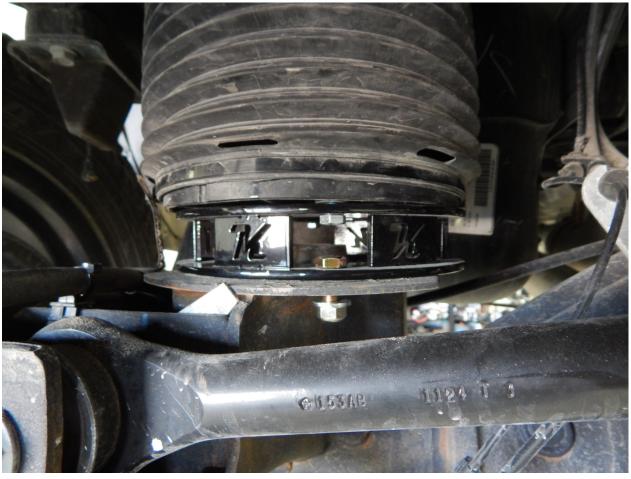

## RAM 2500 Factory Air Suspension Rear 1.5" Spacer Installation Instructions

- 1. Jack the truck up from the frame using a jack. The truck only needs to be lifted a few inches. Next, hit the dump button in the cab. Remove the nuts off the studs on the bottom of the bag. These studs will be removed and not reused. Pull the air bag down and rotate the bag 90 degrees so that you can get to the bottom of the air bag.
- 2. Locate the 1.5" riser (part# 18477) and fasten it to the bottom of the air bag with the 1/4-20x1" bolt. Torque to 30 ft/lbs.

3. Now that the spacer is installed on the air bag, locate the grade 8 1/4-20-1" bolts. Use these to bolt the spacer to the axle. Torque to 30 ft/lbs

4. Locate the sensor brackets (part# 18483 LH and 18483-1 RH). Remove the sensor from the bottom ball stud. Remove the ball stud from the axle mount. Locate the 6-12mm bolt and fasten the sensor bracket to the side of the axle mount. Use a marker to locate where to drill and tap the axle mount. Once you mark the axle mount, use a center punch and drill out the hole to 13/64". Next tap the hole to 1/4-20" Now you can fasten the sensor bracket in place with the 1/4-20x1" bolt and the 6 mm bolts. Place the OEM ball stud into the sensor bracket and reconnect the linkage.