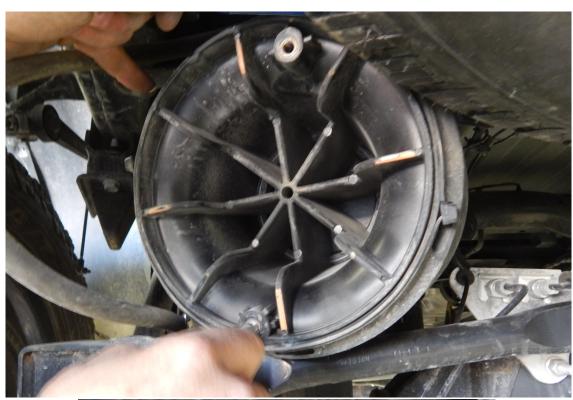

## RAM 2500 Factory Air Suspension Rear 1.5" Spacer Installation Instructions

- 1. Jack the truck up from the frame using a jack. The truck only needs to be lifted a few inches. Next, hit the dump button in the cab. Remove the nuts off the studs on the bottom of the bag. These studs will be removed and not reused. Pull the air bag down and rotate the bag 90 degrees so that you can get to the bottom of the air bag.
- 2. Locate the 1.5" riser (part# 18477) and fasten it to the bottom of the air bag with the 1/4-20x1" bolt. Torque to 30 ft/lbs.