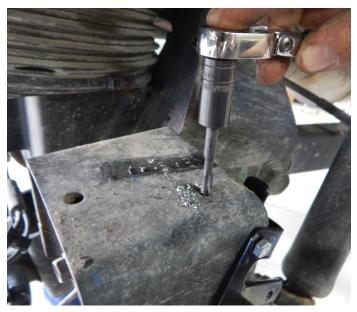

3. Now that the spacer is installed on the air bag, locate the grade 8 1/4-20-1" bolts. Use these to bolt the spacer to the axle. Torque to 30 ft/lbs

4. Locate the sensor brackets (part# 18483 LH and 18483-1 RH). Remove the sensor from the bottom ball stud. Remove the ball stud from the axle mount. Locate the 6-12mm bolt and fasten the sensor bracket to the side of the axle mount. Use a marker to locate where to drill and tap the axle mount. Once you mark the axle mount, use a center punch and drill out the hole to 13/64". Next tap the hole to 1/4-20" Now you can fasten the sensor bracket in place with the 1/4-20x1" bolt and the 6 mm bolts. Place the OEM ball stud into the sensor bracket and reconnect the linkage.