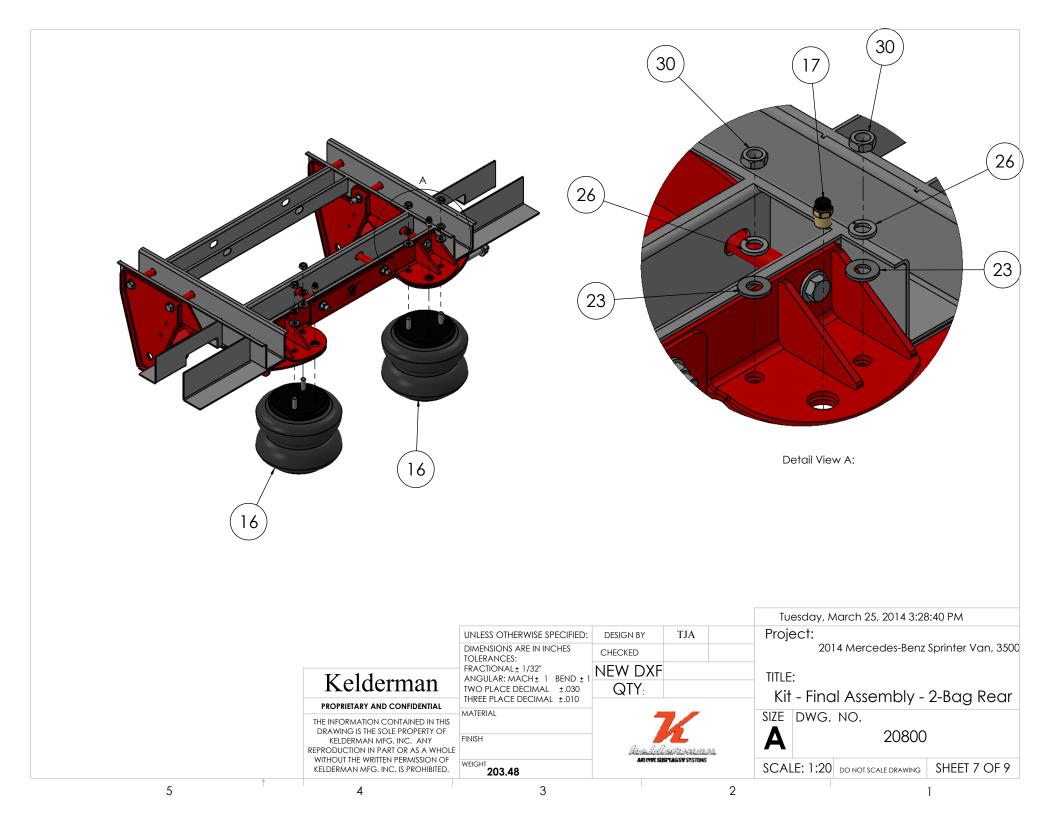

|  | ITEM NO.                                                                                                                        | PART NUME<br>2014 Sprinter Van 350                                                                                                                           | BER                                | 001      |              | DESCRIPTION<br>es Benz Sprinter Frame Mockup                                                                                                                                                                     | Default/Q      |
|--|---------------------------------------------------------------------------------------------------------------------------------|--------------------------------------------------------------------------------------------------------------------------------------------------------------|------------------------------------|----------|--------------|------------------------------------------------------------------------------------------------------------------------------------------------------------------------------------------------------------------|----------------|
|  |                                                                                                                                 | 2014 Sprinter Van 350                                                                                                                                        | 00, Frame                          | 2014     | 1 Mercede    | es Benz Sprinter Frame Mockup                                                                                                                                                                                    |                |
|  |                                                                                                                                 | Assemblies                                                                                                                                                   |                                    |          |              | Suring Arm                                                                                                                                                                                                       | 1              |
|  | 3                                                                                                                               | 20802                                                                                                                                                        |                                    | Asse     | mbly - Tor   | Swing Arm<br>D Frame Swing Arm Mount (PS)                                                                                                                                                                        | 1              |
|  | 4                                                                                                                               | 20803                                                                                                                                                        |                                    | Asse     | mbly - Top   | p Frame Swing Arm Mount (DS)                                                                                                                                                                                     | i              |
|  | 5                                                                                                                               | 20805                                                                                                                                                        |                                    |          | Åssem        | bly - Top Frame, Lower                                                                                                                                                                                           | 1              |
|  | 6                                                                                                                               | 20806<br>20807                                                                                                                                               |                                    |          | Assem        | bly - Top Frame, Upper<br>embly - Shackle Link                                                                                                                                                                   |                |
|  | /                                                                                                                               |                                                                                                                                                              |                                    |          | A226         |                                                                                                                                                                                                                  | 4              |
|  | 8                                                                                                                               | 20093                                                                                                                                                        |                                    |          | /T.          | A) Knuckle Bushing                                                                                                                                                                                               | 2              |
|  | 8                                                                                                                               | 20073                                                                                                                                                        |                                    |          | Bushina -    | - L 3-1/8" ID 17/32 OD 3/4"                                                                                                                                                                                      | 2              |
|  | 10                                                                                                                              | 20813                                                                                                                                                        |                                    |          | Bushing -    | L 3-1/4" ID 17/32" OD 3/4"                                                                                                                                                                                       | 2              |
|  | 11                                                                                                                              | 20829                                                                                                                                                        | _ /                                |          | Bushing      | g - L 3" ID 5/8" OD 1-1/8"                                                                                                                                                                                       | 2              |
|  |                                                                                                                                 | Purchased I                                                                                                                                                  | Parts                              |          |              |                                                                                                                                                                                                                  |                |
|  | 12                                                                                                                              | 20092                                                                                                                                                        |                                    |          | Knu          | ckle Press-in bushing                                                                                                                                                                                            | 8              |
|  | 13                                                                                                                              | 80011-10966<br>80011-24060                                                                                                                                   |                                    |          | Magr         | net - Supplied in 80011<br>CU - Height Control                                                                                                                                                                   |                |
|  | 15                                                                                                                              | 80011-Plastic Washer                                                                                                                                         |                                    |          | Plastic V    | Vasher Supplied in 80011                                                                                                                                                                                         | 1              |
|  | 16                                                                                                                              | 80012-6905                                                                                                                                                   |                                    | <u>.</u> |              | Firestone 6905<br>ing 1/4"NPT to 1/4" Tube (SMC)                                                                                                                                                                 | 2              |
|  |                                                                                                                                 | 80016                                                                                                                                                        |                                    | Strai    | gnt Air Fiff | ING 1/4"NPT to 1/4" Tube (SMC)                                                                                                                                                                                   | 2              |
|  | 10                                                                                                                              | Hardware                                                                                                                                                     |                                    |          |              |                                                                                                                                                                                                                  |                |
|  | 18                                                                                                                              | 12007<br>12037                                                                                                                                               |                                    |          | BOLI<br>BO   | - 1/2"-20 X 1 1/2" GR8<br>LT - 1/2"-20 X 5" GR8<br>- 1/4"-20 X 1"- GR5 - Z<br>- 3/8"-16 X 1-1/2 - GR5<br>- 7/8"-14 X 5 1/2" - GR8<br>her - 1/2" - Flat - SAE<br>her - 1/2" - Flat - SAE<br>sher - Locking - 3/8" | 8              |
|  | 20                                                                                                                              | 12110                                                                                                                                                        |                                    |          | BÖLT         | - 1/4"-20 x 1"- GR5 - Z                                                                                                                                                                                          | Ž              |
|  | 21                                                                                                                              | 12216                                                                                                                                                        |                                    |          | BOIT -       | - <u>3/8''-16 x 1-1/2 - GR5</u><br>- 7/8''-14 x 5 1/2'' - GR8                                                                                                                                                    | 4              |
|  | 23                                                                                                                              | 12631<br>13004                                                                                                                                               |                                    |          | Was          | sher - 1/2" - Flat - SAE                                                                                                                                                                                         | 24             |
|  | <u> </u>                                                                                                                        | 13030                                                                                                                                                        |                                    |          | Was          | <u>sher - 7/8" - Flat - SAE</u>                                                                                                                                                                                  | 4              |
|  | 25                                                                                                                              | 13050                                                                                                                                                        |                                    |          | vvu          | Inser - Locking - 172                                                                                                                                                                                            | 4              |
|  | 27                                                                                                                              | 13100                                                                                                                                                        |                                    |          | Nut - L      | ocking - 1/4" - 20 - GR5                                                                                                                                                                                         | 2              |
|  | 28                                                                                                                              | 13104                                                                                                                                                        |                                    |          | Nut - I      | Locking - 1/2"-20 - GR8                                                                                                                                                                                          | 10             |
|  | <u> </u>                                                                                                                        | 13130<br>13144                                                                                                                                               |                                    |          | NUT - I      | _ocking - 7/8"-14 - GR8<br>IUT - 1/2"-13 - GR5                                                                                                                                                                   | 2              |
|  | <u>30</u><br>31<br>32                                                                                                           | 14048                                                                                                                                                        |                                    | Machine  | e Screw - #  | <u>+10 - 24 X 1.25" - Allen- Countersunk</u><br>t - Locking - #10-24                                                                                                                                             | 1              |
|  | 32                                                                                                                              | 14050<br>M16 x 1.25 - 120mm                                                                                                                                  |                                    |          | NU           | t - Locking - #10-24                                                                                                                                                                                             |                |
|  | 34                                                                                                                              | M16 x 1.25 - 120mm                                                                                                                                           |                                    | IV       | M16 X 1.5 -  | 120mm Flange Bolt GR10.9<br>1.5 Flange Nut GR10.9                                                                                                                                                                | 4              |
|  |                                                                                                                                 |                                                                                                                                                              |                                    |          |              |                                                                                                                                                                                                                  |                |
|  |                                                                                                                                 |                                                                                                                                                              |                                    |          |              | Tuesday, March 25, 2014 3:18:3                                                                                                                                                                                   |                |
|  |                                                                                                                                 | UNLESS OTHERWISE SPECIFIED:                                                                                                                                  | DESIGN BY                          | TJA      |              | Project:                                                                                                                                                                                                         |                |
|  |                                                                                                                                 | UNLESS OTHERWISE SPECIFIED:<br>DIMENSIONS ARE IN INCHES<br>TOLERANCES:                                                                                       | DESIGN BY<br>Shelf #/ QTY          |          |              |                                                                                                                                                                                                                  |                |
|  |                                                                                                                                 | DIMENSIONS ARE IN INCHES<br>TOLERANCES:<br>FRACTIONAL <u>+</u> 1/32"                                                                                         |                                    |          |              | Project:<br>2014 Mercedes-Benz Sp                                                                                                                                                                                |                |
|  | Kelderman                                                                                                                       | DIMENSIONS ARE IN INCHES<br>TOLERANCES:<br>FRACTIONAL <u>±</u> 1/32"<br>ANGULAR: MACH <u>±</u> 1 BEND <u>±</u> 1<br>TWO PLACE DECIMAL <u>±</u> .030          | Shelf #/ QTY                       |          |              | Project:<br>2014 Mercedes-Benz Sp<br>TITLE:                                                                                                                                                                      | printer Van,   |
|  | <b>Kelderman</b><br>Proprietary and confidential                                                                                | DIMENSIONS ARE IN INCHES<br>TOLERANCES:<br>FRACTIONAL ± 1/32"<br>ANGULAR: MACH ± 1 BEND ± 1<br>TWO PLACE DECIMAL ±.030<br>THREE PLACE DECIMAL ±.010          | Shelf #/ QTY<br>NEW DXF            |          |              | Project:<br>2014 Mercedes-Benz Sp<br>TITLE:<br>Kit - Final Assembly - 2                                                                                                                                          | printer Van,   |
|  | PROPRIETARY AND CONFIDENTIAL<br>THE INFORMATION CONTAINED IN THIS                                                               | DIMENSIONS ARE IN INCHES<br>TOLERANCES:<br>FRACTIONAL <u>±</u> 1/32"<br>ANGULAR: MACH <u>±</u> 1 BEND <u>±</u> 1<br>TWO PLACE DECIMAL <u>±</u> .030          | Shelf #/ QTY<br>NEW DXF            |          |              | Project:<br>2014 Mercedes-Benz Sp<br>TITLE:                                                                                                                                                                      | printer Van, S |
|  | PROPRIETARY AND CONFIDENTIAL<br>THE INFORMATION CONTAINED IN THIS<br>DRAWING IS THE SOLE PROPERTY OF                            | DIMENSIONS ARE IN INCHES<br>TOLERANCES:<br>FRACTIONAL ± 1/32"<br>ANGULAR: MACH ± 1 BEND ± 1<br>TWO PLACE DECIMAL ±.030<br>THREE PLACE DECIMAL ±.010          | Shelf #/ QTY<br>NEW DXF            |          |              | Project:<br>2014 Mercedes-Benz Sp<br>TITLE:<br>Kit - Final Assembly - 2<br>SIZE DWG. NO.                                                                                                                         | printer Van,   |
|  | PROPRIETARY AND CONFIDENTIAL<br>THE INFORMATION CONTAINED IN THIS                                                               | DIMENSIONS ARE IN INCHES<br>TOLERANCES:<br>FRACTIONAL± 1/32"<br>ANGULAR: MACH± 1 BEND± 1<br>TWO PLACE DECIMAL ±.030<br>THREE PLACE DECIMAL ±.010<br>MATERIAL | Shelf #/ QTY<br>NEW DXF            |          |              | Project:<br>2014 Mercedes-Benz Sp<br>TITLE:<br>Kit - Final Assembly - 2                                                                                                                                          | printer Van,   |
|  | PROPRIETARY AND CONFIDENTIAL<br>THE INFORMATION CONTAINED IN THIS<br>DRAWING IS THE SOLE PROPERTY OF<br>KELDERMAN MFG. INC. ANY | DIMENSIONS ARE IN INCHES<br>TOLERANCES:<br>FRACTIONAL± 1/32"<br>ANGULAR: MACH± 1 BEND± 1<br>TWO PLACE DECIMAL ±.030<br>THREE PLACE DECIMAL ±.010<br>MATERIAL | Shelf #/ QTY<br>NEW DXF<br>Run QTY |          | <br>         | Project:<br>2014 Mercedes-Benz Sp<br>TITLE:<br>Kit - Final Assembly - 2<br>SIZE DWG. NO.<br>20800                                                                                                                | printer Van,   |