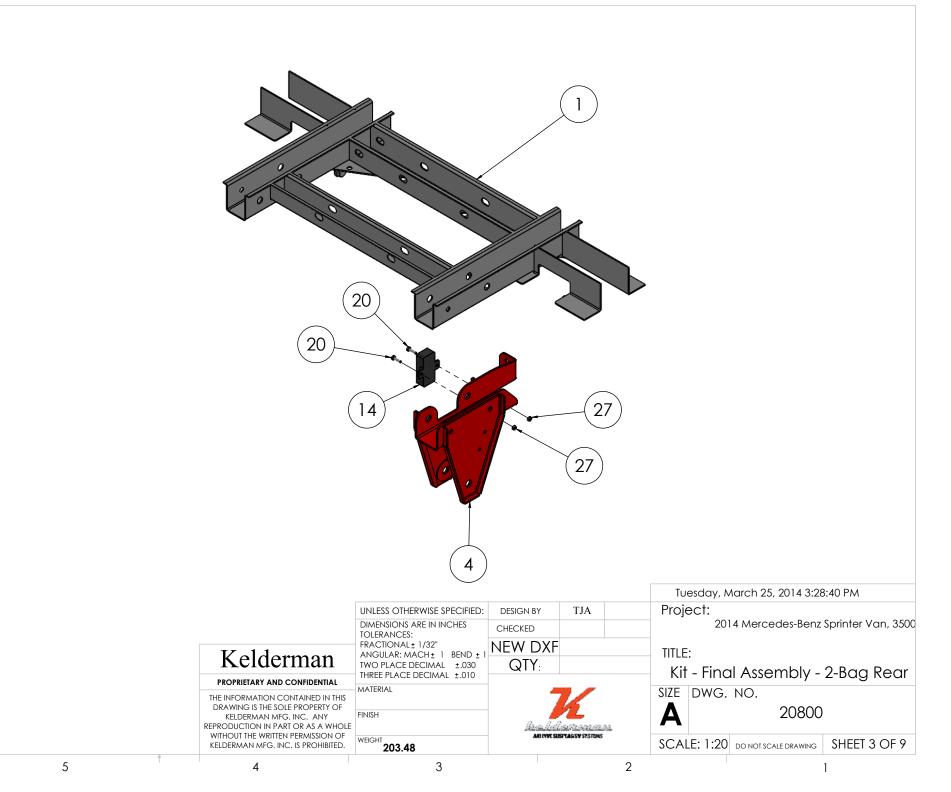

|  | ITEM NO.                                                                                                                        | PART NUME<br>2014 Sprinter Van 350                                                                                                                           | BER                                | 001      |              | DESCRIPTION<br>es Benz Sprinter Frame Mockup                                                                                                                                                                     | Default/Q      |
|--|---------------------------------------------------------------------------------------------------------------------------------|--------------------------------------------------------------------------------------------------------------------------------------------------------------|------------------------------------|----------|--------------|------------------------------------------------------------------------------------------------------------------------------------------------------------------------------------------------------------------|----------------|
|  |                                                                                                                                 | 2014 Sprinter Van 350                                                                                                                                        | 00, Frame                          | 2014     | 1 Mercede    | es Benz Sprinter Frame Mockup                                                                                                                                                                                    |                |
|  |                                                                                                                                 | Assemblies                                                                                                                                                   |                                    |          |              | Suring Arm                                                                                                                                                                                                       | 1              |
|  | 3                                                                                                                               | 20802                                                                                                                                                        |                                    | Asse     | mbly - Tor   | Swing Arm<br>D Frame Swing Arm Mount (PS)                                                                                                                                                                        | 1              |
|  | 4                                                                                                                               | 20803                                                                                                                                                        |                                    | Asse     | mbly - Top   | p Frame Swing Arm Mount (DS)                                                                                                                                                                                     | i              |
|  | 5                                                                                                                               | 20805                                                                                                                                                        |                                    |          | Åssem        | bly - Top Frame, Lower                                                                                                                                                                                           | 1              |
|  | 6                                                                                                                               | 20806<br>20807                                                                                                                                               |                                    |          | Assem        | bly - Top Frame, Upper<br>embly - Shackle Link                                                                                                                                                                   |                |
|  | /                                                                                                                               |                                                                                                                                                              |                                    |          | A226         |                                                                                                                                                                                                                  | 4              |
|  | 8                                                                                                                               | 20093                                                                                                                                                        |                                    |          | /T.          | A) Knuckle Bushing                                                                                                                                                                                               | 2              |
|  | 8                                                                                                                               | 20073                                                                                                                                                        |                                    |          | Bushina -    | - L 3-1/8" ID 17/32 OD 3/4"                                                                                                                                                                                      | 2              |
|  | 10                                                                                                                              | 20813                                                                                                                                                        |                                    |          | Bushing -    | L 3-1/4" ID 17/32" OD 3/4"                                                                                                                                                                                       | 2              |
|  | 11                                                                                                                              | 20829                                                                                                                                                        | _ /                                |          | Bushing      | g - L 3" ID 5/8" OD 1-1/8"                                                                                                                                                                                       | 2              |
|  |                                                                                                                                 | Purchased I                                                                                                                                                  | Parts                              |          |              |                                                                                                                                                                                                                  |                |
|  | 12                                                                                                                              | 20092                                                                                                                                                        |                                    |          | Knu          | ckle Press-in bushing                                                                                                                                                                                            | 8              |
|  | 13                                                                                                                              | 80011-10966<br>80011-24060                                                                                                                                   |                                    |          | Magr         | net - Supplied in 80011<br>CU - Height Control                                                                                                                                                                   |                |
|  | 15                                                                                                                              | 80011-Plastic Washer                                                                                                                                         |                                    |          | Plastic V    | Vasher Supplied in 80011                                                                                                                                                                                         | 1              |
|  | 16                                                                                                                              | 80012-6905                                                                                                                                                   |                                    | <u>.</u> |              | Firestone 6905<br>ing 1/4"NPT to 1/4" Tube (SMC)                                                                                                                                                                 | 2              |
|  |                                                                                                                                 | 80016                                                                                                                                                        |                                    | Strai    | gnt Air Fiff | ING 1/4"NPT to 1/4" Tube (SMC)                                                                                                                                                                                   | 2              |
|  | 10                                                                                                                              | Hardware                                                                                                                                                     |                                    |          |              |                                                                                                                                                                                                                  |                |
|  | 18                                                                                                                              | 12007<br>12037                                                                                                                                               |                                    |          | BOLI<br>BO   | - 1/2"-20 X 1 1/2" GR8<br>LT - 1/2"-20 X 5" GR8<br>- 1/4"-20 X 1"- GR5 - Z<br>- 3/8"-16 X 1-1/2 - GR5<br>- 7/8"-14 X 5 1/2" - GR8<br>her - 1/2" - Flat - SAE<br>her - 1/2" - Flat - SAE<br>sher - Locking - 3/8" | 8              |
|  | 20                                                                                                                              | 12110                                                                                                                                                        |                                    |          | BÖLT         | - 1/4"-20 x 1"- GR5 - Z                                                                                                                                                                                          | Ž              |
|  | 21                                                                                                                              | 12216                                                                                                                                                        |                                    |          | BOIT -       | - <u>3/8''-16 x 1-1/2 - GR5</u><br>- 7/8''-14 x 5 1/2'' - GR8                                                                                                                                                    | 4              |
|  | 23                                                                                                                              | 12631<br>13004                                                                                                                                               |                                    |          | Was          | sher - 1/2" - Flat - SAE                                                                                                                                                                                         | 24             |
|  | <u> </u>                                                                                                                        | 13030                                                                                                                                                        |                                    |          | Was          | <u>sher - 7/8" - Flat - SAE</u>                                                                                                                                                                                  | 4              |
|  | 25                                                                                                                              | 13050                                                                                                                                                        |                                    |          | vvu          | Inser - Locking - 172                                                                                                                                                                                            | 4              |
|  | 27                                                                                                                              | 13100                                                                                                                                                        |                                    |          | Nut - L      | ocking - 1/4" - 20 - GR5                                                                                                                                                                                         | 2              |
|  | 28                                                                                                                              | 13104                                                                                                                                                        |                                    |          | Nut - I      | Locking - 1/2"-20 - GR8                                                                                                                                                                                          | 10             |
|  | <u> </u>                                                                                                                        | 13130<br>13144                                                                                                                                               |                                    |          | NUT - I      | _ocking - 7/8"-14 - GR8<br>IUT - 1/2"-13 - GR5                                                                                                                                                                   | 2              |
|  | <u>30</u><br>31<br>32                                                                                                           | 14048                                                                                                                                                        |                                    | Machine  | e Screw - #  | <u>+10 - 24 X 1.25" - Allen- Countersunk</u><br>t - Locking - #10-24                                                                                                                                             | 1              |
|  | 32                                                                                                                              | 14050<br>M16 x 1.25 - 120mm                                                                                                                                  |                                    |          | NU           | t - Locking - #10-24                                                                                                                                                                                             |                |
|  | 34                                                                                                                              | M16 x 1.25 - 120mm                                                                                                                                           |                                    | IV       | M16 X 1.5 -  | 120mm Flange Bolt GR10.9<br>1.5 Flange Nut GR10.9                                                                                                                                                                | 4              |
|  |                                                                                                                                 |                                                                                                                                                              |                                    |          |              |                                                                                                                                                                                                                  |                |
|  |                                                                                                                                 |                                                                                                                                                              |                                    |          |              | Tuesday, March 25, 2014 3:18:3                                                                                                                                                                                   |                |
|  |                                                                                                                                 | UNLESS OTHERWISE SPECIFIED:                                                                                                                                  | DESIGN BY                          | TJA      |              | Project:                                                                                                                                                                                                         |                |
|  |                                                                                                                                 | UNLESS OTHERWISE SPECIFIED:<br>DIMENSIONS ARE IN INCHES<br>TOLERANCES:                                                                                       | DESIGN BY<br>Shelf #/ QTY          |          |              |                                                                                                                                                                                                                  |                |
|  |                                                                                                                                 | DIMENSIONS ARE IN INCHES<br>TOLERANCES:<br>FRACTIONAL <u>+</u> 1/32"                                                                                         |                                    |          |              | Project:<br>2014 Mercedes-Benz Sp                                                                                                                                                                                |                |
|  | Kelderman                                                                                                                       | DIMENSIONS ARE IN INCHES<br>TOLERANCES:<br>FRACTIONAL <u>±</u> 1/32"<br>ANGULAR: MACH <u>±</u> 1 BEND <u>±</u> 1<br>TWO PLACE DECIMAL <u>±</u> .030          | Shelf #/ QTY                       |          |              | Project:<br>2014 Mercedes-Benz Sp<br>TITLE:                                                                                                                                                                      | printer Van,   |
|  | <b>Kelderman</b><br>Proprietary and confidential                                                                                | DIMENSIONS ARE IN INCHES<br>TOLERANCES:<br>FRACTIONAL ± 1/32"<br>ANGULAR: MACH ± 1 BEND ± 1<br>TWO PLACE DECIMAL ±.030<br>THREE PLACE DECIMAL ±.010          | Shelf #/ QTY<br>NEW DXF            |          |              | Project:<br>2014 Mercedes-Benz Sp<br>TITLE:<br>Kit - Final Assembly - 2                                                                                                                                          | printer Van,   |
|  | PROPRIETARY AND CONFIDENTIAL<br>THE INFORMATION CONTAINED IN THIS                                                               | DIMENSIONS ARE IN INCHES<br>TOLERANCES:<br>FRACTIONAL <u>±</u> 1/32"<br>ANGULAR: MACH <u>±</u> 1 BEND <u>±</u> 1<br>TWO PLACE DECIMAL <u>±</u> .030          | Shelf #/ QTY<br>NEW DXF            |          |              | Project:<br>2014 Mercedes-Benz Sp<br>TITLE:                                                                                                                                                                      | printer Van, S |
|  | PROPRIETARY AND CONFIDENTIAL<br>THE INFORMATION CONTAINED IN THIS<br>DRAWING IS THE SOLE PROPERTY OF                            | DIMENSIONS ARE IN INCHES<br>TOLERANCES:<br>FRACTIONAL ± 1/32"<br>ANGULAR: MACH ± 1 BEND ± 1<br>TWO PLACE DECIMAL ±.030<br>THREE PLACE DECIMAL ±.010          | Shelf #/ QTY<br>NEW DXF            |          |              | Project:<br>2014 Mercedes-Benz Sp<br>TITLE:<br>Kit - Final Assembly - 2<br>SIZE DWG. NO.                                                                                                                         | printer Van,   |
|  | PROPRIETARY AND CONFIDENTIAL<br>THE INFORMATION CONTAINED IN THIS                                                               | DIMENSIONS ARE IN INCHES<br>TOLERANCES:<br>FRACTIONAL± 1/32"<br>ANGULAR: MACH± 1 BEND± 1<br>TWO PLACE DECIMAL ±.030<br>THREE PLACE DECIMAL ±.010<br>MATERIAL | Shelf #/ QTY<br>NEW DXF            |          |              | Project:<br>2014 Mercedes-Benz Sp<br>TITLE:<br>Kit - Final Assembly - 2                                                                                                                                          | printer Van,   |
|  | PROPRIETARY AND CONFIDENTIAL<br>THE INFORMATION CONTAINED IN THIS<br>DRAWING IS THE SOLE PROPERTY OF<br>KELDERMAN MFG. INC. ANY | DIMENSIONS ARE IN INCHES<br>TOLERANCES:<br>FRACTIONAL± 1/32"<br>ANGULAR: MACH± 1 BEND± 1<br>TWO PLACE DECIMAL ±.030<br>THREE PLACE DECIMAL ±.010<br>MATERIAL | Shelf #/ QTY<br>NEW DXF<br>Run QTY |          | <br>         | Project:<br>2014 Mercedes-Benz Sp<br>TITLE:<br>Kit - Final Assembly - 2<br>SIZE DWG. NO.<br>20800                                                                                                                | printer Van,   |