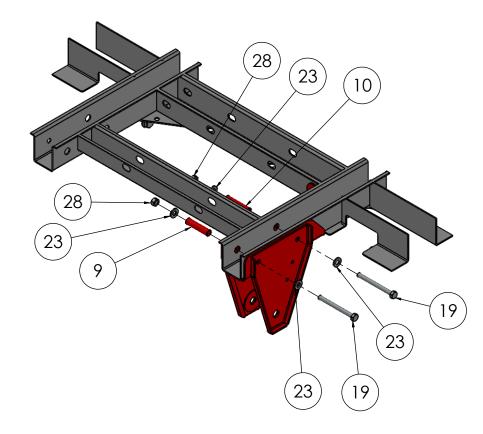

|   |                                                                                                                                       |                                                                                                                      |                             |     |   | Tuesday, N                                  | 1arch 25, 2014 3:28                   | :40 PM       |  |
|---|---------------------------------------------------------------------------------------------------------------------------------------|----------------------------------------------------------------------------------------------------------------------|-----------------------------|-----|---|---------------------------------------------|---------------------------------------|--------------|--|
|   |                                                                                                                                       | UNLESS OTHERWISE SPECIFIED:                                                                                          | DESIGN BY                   | TJA |   | Project:                                    |                                       |              |  |
|   |                                                                                                                                       | DIMENSIONS ARE IN INCHES<br>TOLERANCES:                                                                              | CHECKED                     |     |   | 20                                          | 2014 Mercedes-Benz Sprinter Van, 3500 |              |  |
|   | THE INFORMATION CONTAINED IN THIS<br>DRAWING IS THE SOLE PROPERTY OF<br>KELDERMAN MFG. INC. ANY<br>REPRODUCTION IN PART OR AS A WHOLE | FRACTIONAL ± 1/32"<br>ANGULAR: MACH ± 1 BEND ± 1<br>TWO PLACE DECIMAL ±.030<br>THREE PLACE DECIMAL ±.010<br>MATERIAL | NEW DXF<br>QTY:             |     |   | TITLE:<br>Kit - Final Assembly - 2-Bag Rear |                                       |              |  |
|   |                                                                                                                                       |                                                                                                                      | K<br>tealdannan             |     |   | , ,                                         |                                       |              |  |
|   |                                                                                                                                       | FINISH                                                                                                               |                             |     |   | SIZE DWG.                                   | VG. NO.<br>20800                      |              |  |
|   | WITHOUT THE WRITTEN PERMISSION OF<br>KELDERMAN MFG. INC. IS PROHIBITED.                                                               | WEIGHT 203.48                                                                                                        | AN INVESTIGATION STATISTICS |     |   | SCALE: 1:20                                 | DO NOT SCALE DRAWING                  | SHEET 4 OF 9 |  |
| Ť | 4                                                                                                                                     | 3                                                                                                                    |                             |     | 2 |                                             |                                       | 1            |  |