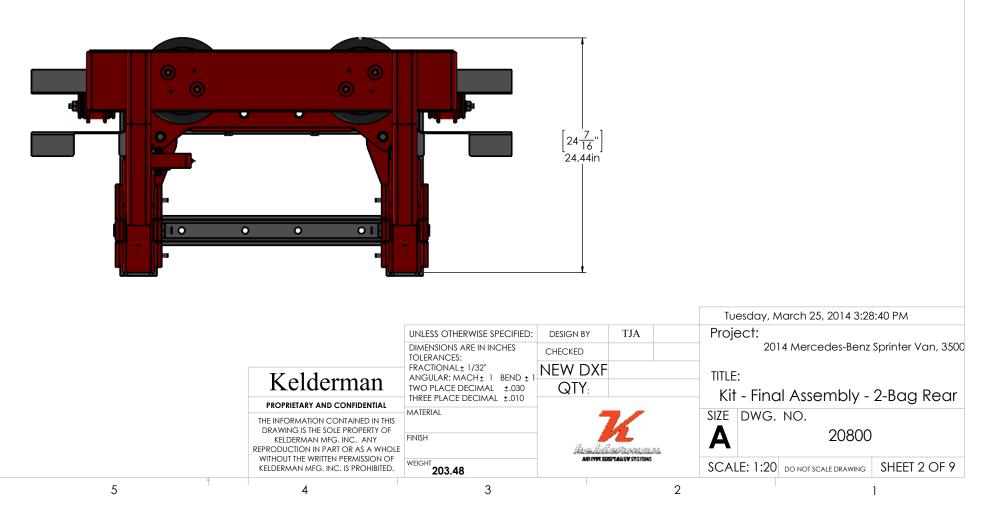

|  | ITEM NO.                                                                                                                        | PART NUME<br>2014 Sprinter Van 350                                                                                                                           | BER                                | 001      |              | DESCRIPTION<br>es Benz Sprinter Frame Mockup                                                                                                                                                                     | Default/Q      |
|--|---------------------------------------------------------------------------------------------------------------------------------|--------------------------------------------------------------------------------------------------------------------------------------------------------------|------------------------------------|----------|--------------|------------------------------------------------------------------------------------------------------------------------------------------------------------------------------------------------------------------|----------------|
|  |                                                                                                                                 | 2014 Sprinter Van 350                                                                                                                                        | 00, Frame                          | 2014     | 1 Mercede    | es Benz Sprinter Frame Mockup                                                                                                                                                                                    |                |
|  |                                                                                                                                 | Assemblies                                                                                                                                                   |                                    |          |              | Suring Arm                                                                                                                                                                                                       | 1              |
|  | 3                                                                                                                               | 20802                                                                                                                                                        |                                    | Asse     | mbly - Tor   | Swing Arm<br>D Frame Swing Arm Mount (PS)                                                                                                                                                                        | 1              |
|  | 4                                                                                                                               | 20803                                                                                                                                                        |                                    | Asse     | mbly - Top   | p Frame Swing Arm Mount (DS)                                                                                                                                                                                     | i              |
|  | 5                                                                                                                               | 20805                                                                                                                                                        |                                    |          | Åssem        | bly - Top Frame, Lower                                                                                                                                                                                           | 1              |
|  | 6                                                                                                                               | 20806<br>20807                                                                                                                                               |                                    |          | Assem        | bly - Top Frame, Upper<br>embly - Shackle Link                                                                                                                                                                   |                |
|  | /                                                                                                                               |                                                                                                                                                              |                                    |          | A226         |                                                                                                                                                                                                                  | 4              |
|  | 8                                                                                                                               | 20093                                                                                                                                                        |                                    |          | /T.          | A) Knuckle Bushing                                                                                                                                                                                               | 2              |
|  | 8                                                                                                                               | 20073                                                                                                                                                        |                                    |          | Bushina -    | - L 3-1/8" ID 17/32 OD 3/4"                                                                                                                                                                                      | 2              |
|  | 10                                                                                                                              | 20813                                                                                                                                                        |                                    |          | Bushing -    | L 3-1/4" ID 17/32" OD 3/4"                                                                                                                                                                                       | 2              |
|  | 11                                                                                                                              | 20829                                                                                                                                                        | _ /                                |          | Bushing      | g - L 3" ID 5/8" OD 1-1/8"                                                                                                                                                                                       | 2              |
|  |                                                                                                                                 | Purchased I                                                                                                                                                  | Parts                              |          |              |                                                                                                                                                                                                                  |                |
|  | 12                                                                                                                              | 20092                                                                                                                                                        |                                    |          | Knu          | ckle Press-in bushing                                                                                                                                                                                            | 8              |
|  | 13                                                                                                                              | 80011-10966<br>80011-24060                                                                                                                                   |                                    |          | Magr         | net - Supplied in 80011<br>CU - Height Control                                                                                                                                                                   |                |
|  | 15                                                                                                                              | 80011-Plastic Washer                                                                                                                                         |                                    |          | Plastic V    | Vasher Supplied in 80011                                                                                                                                                                                         | 1              |
|  | 16                                                                                                                              | 80012-6905                                                                                                                                                   |                                    | <u>.</u> |              | Firestone 6905<br>ing 1/4"NPT to 1/4" Tube (SMC)                                                                                                                                                                 | 2              |
|  |                                                                                                                                 | 80016                                                                                                                                                        |                                    | Strai    | gnt Air Fiff | ING 1/4"NPT to 1/4" Tube (SMC)                                                                                                                                                                                   | 2              |
|  | 10                                                                                                                              | Hardware                                                                                                                                                     |                                    |          |              |                                                                                                                                                                                                                  |                |
|  | 18                                                                                                                              | 12007<br>12037                                                                                                                                               |                                    |          | BOLI<br>BO   | - 1/2"-20 X 1 1/2" GR8<br>LT - 1/2"-20 X 5" GR8<br>- 1/4"-20 X 1"- GR5 - Z<br>- 3/8"-16 X 1-1/2 - GR5<br>- 7/8"-14 X 5 1/2" - GR8<br>her - 1/2" - Flat - SAE<br>her - 1/2" - Flat - SAE<br>sher - Locking - 3/8" | 8              |
|  | 20                                                                                                                              | 12110                                                                                                                                                        |                                    |          | BÖLT         | - 1/4"-20 x 1"- GR5 - Z                                                                                                                                                                                          | Ž              |
|  | 21                                                                                                                              | 12216                                                                                                                                                        |                                    |          | BOIT -       | - <u>3/8''-16 x 1-1/2 - GR5</u><br>- 7/8''-14 x 5 1/2'' - GR8                                                                                                                                                    | 4              |
|  | 23                                                                                                                              | 12631<br>13004                                                                                                                                               |                                    |          | Was          | sher - 1/2" - Flat - SAE                                                                                                                                                                                         | 24             |
|  | <u> </u>                                                                                                                        | 13030                                                                                                                                                        |                                    |          | Was          | <u>sher - 7/8" - Flat - SAE</u>                                                                                                                                                                                  | 4              |
|  | 25                                                                                                                              | 13050                                                                                                                                                        |                                    |          | vvu          | Inser - Locking - 172                                                                                                                                                                                            | 4              |
|  | 27                                                                                                                              | 13100                                                                                                                                                        |                                    |          | Nut - L      | ocking - 1/4" - 20 - GR5                                                                                                                                                                                         | 2              |
|  | 28                                                                                                                              | 13104                                                                                                                                                        |                                    |          | Nut - I      | Locking - 1/2"-20 - GR8                                                                                                                                                                                          | 10             |
|  | <u> </u>                                                                                                                        | 13130<br>13144                                                                                                                                               |                                    |          | NUT - I      | _ocking - 7/8"-14 - GR8<br>IUT - 1/2"-13 - GR5                                                                                                                                                                   | 2              |
|  | <u>30</u><br>31<br>32                                                                                                           | 14048                                                                                                                                                        |                                    | Machine  | e Screw - #  | <u>+10 - 24 X 1.25" - Allen- Countersunk</u><br>t - Locking - #10-24                                                                                                                                             | 1              |
|  | 32                                                                                                                              | 14050<br>M16 x 1.25 - 120mm                                                                                                                                  |                                    |          | NU           | t - Locking - #10-24                                                                                                                                                                                             |                |
|  | 34                                                                                                                              | M16 x 1.25 - 120mm                                                                                                                                           |                                    | IV       | M16 X 1.5 -  | 120mm Flange Bolt GR10.9<br>1.5 Flange Nut GR10.9                                                                                                                                                                | 4              |
|  |                                                                                                                                 |                                                                                                                                                              |                                    |          |              |                                                                                                                                                                                                                  |                |
|  |                                                                                                                                 |                                                                                                                                                              |                                    |          |              | Tuesday, March 25, 2014 3:18:3                                                                                                                                                                                   |                |
|  |                                                                                                                                 | UNLESS OTHERWISE SPECIFIED:                                                                                                                                  | DESIGN BY                          | TJA      |              | Project:                                                                                                                                                                                                         |                |
|  |                                                                                                                                 | UNLESS OTHERWISE SPECIFIED:<br>DIMENSIONS ARE IN INCHES<br>TOLERANCES:                                                                                       | DESIGN BY<br>Shelf #/ QTY          |          |              |                                                                                                                                                                                                                  |                |
|  |                                                                                                                                 | DIMENSIONS ARE IN INCHES<br>TOLERANCES:<br>FRACTIONAL <u>+</u> 1/32"                                                                                         |                                    |          |              | Project:<br>2014 Mercedes-Benz Sp                                                                                                                                                                                |                |
|  | Kelderman                                                                                                                       | DIMENSIONS ARE IN INCHES<br>TOLERANCES:<br>FRACTIONAL <u>±</u> 1/32"<br>ANGULAR: MACH <u>±</u> 1 BEND <u>±</u> 1<br>TWO PLACE DECIMAL <u>±</u> .030          | Shelf #/ QTY                       |          |              | Project:<br>2014 Mercedes-Benz Sp<br>TITLE:                                                                                                                                                                      | printer Van,   |
|  | <b>Kelderman</b><br>Proprietary and confidential                                                                                | DIMENSIONS ARE IN INCHES<br>TOLERANCES:<br>FRACTIONAL ± 1/32"<br>ANGULAR: MACH ± 1 BEND ± 1<br>TWO PLACE DECIMAL ±.030<br>THREE PLACE DECIMAL ±.010          | Shelf #/ QTY<br>NEW DXF            |          |              | Project:<br>2014 Mercedes-Benz Sp<br>TITLE:<br>Kit - Final Assembly - 2                                                                                                                                          | printer Van,   |
|  | PROPRIETARY AND CONFIDENTIAL<br>THE INFORMATION CONTAINED IN THIS                                                               | DIMENSIONS ARE IN INCHES<br>TOLERANCES:<br>FRACTIONAL <u>±</u> 1/32"<br>ANGULAR: MACH <u>±</u> 1 BEND <u>±</u> 1<br>TWO PLACE DECIMAL <u>±</u> .030          | Shelf #/ QTY<br>NEW DXF            |          |              | Project:<br>2014 Mercedes-Benz Sp<br>TITLE:                                                                                                                                                                      | printer Van, S |
|  | PROPRIETARY AND CONFIDENTIAL<br>THE INFORMATION CONTAINED IN THIS<br>DRAWING IS THE SOLE PROPERTY OF                            | DIMENSIONS ARE IN INCHES<br>TOLERANCES:<br>FRACTIONAL ± 1/32"<br>ANGULAR: MACH ± 1 BEND ± 1<br>TWO PLACE DECIMAL ±.030<br>THREE PLACE DECIMAL ±.010          | Shelf #/ QTY<br>NEW DXF            |          |              | Project:<br>2014 Mercedes-Benz Sp<br>TITLE:<br>Kit - Final Assembly - 2<br>SIZE DWG. NO.                                                                                                                         | printer Van,   |
|  | PROPRIETARY AND CONFIDENTIAL<br>THE INFORMATION CONTAINED IN THIS                                                               | DIMENSIONS ARE IN INCHES<br>TOLERANCES:<br>FRACTIONAL± 1/32"<br>ANGULAR: MACH± 1 BEND± 1<br>TWO PLACE DECIMAL ±.030<br>THREE PLACE DECIMAL ±.010<br>MATERIAL | Shelf #/ QTY<br>NEW DXF            |          |              | Project:<br>2014 Mercedes-Benz Sp<br>TITLE:<br>Kit - Final Assembly - 2                                                                                                                                          | printer Van,   |
|  | PROPRIETARY AND CONFIDENTIAL<br>THE INFORMATION CONTAINED IN THIS<br>DRAWING IS THE SOLE PROPERTY OF<br>KELDERMAN MFG. INC. ANY | DIMENSIONS ARE IN INCHES<br>TOLERANCES:<br>FRACTIONAL± 1/32"<br>ANGULAR: MACH± 1 BEND± 1<br>TWO PLACE DECIMAL ±.030<br>THREE PLACE DECIMAL ±.010<br>MATERIAL | Shelf #/ QTY<br>NEW DXF<br>Run QTY |          | <br>         | Project:<br>2014 Mercedes-Benz Sp<br>TITLE:<br>Kit - Final Assembly - 2<br>SIZE DWG. NO.<br>20800                                                                                                                | printer Van,   |