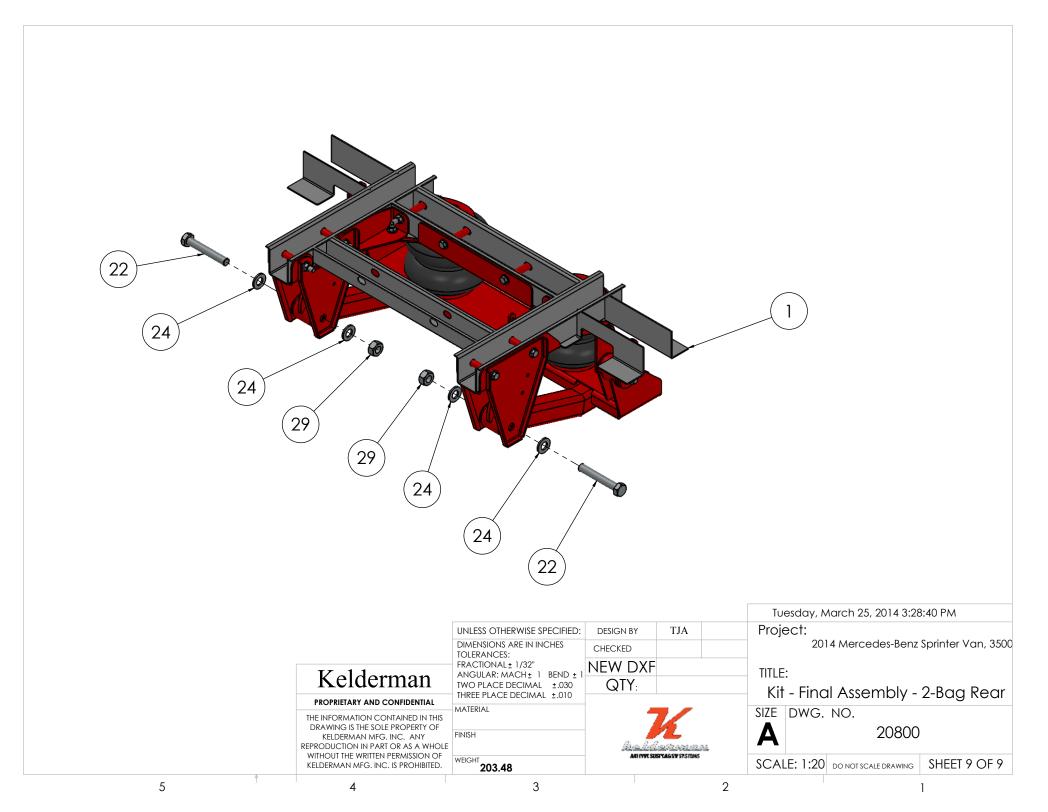

|  | ITEM NO.                                                                                                                        | PART NUME<br>2014 Sprinter Van 350                                                                                                                           | BER                                | 001      |              | DESCRIPTION<br>es Benz Sprinter Frame Mockup                                                                                                                                                                     | Default/Q      |
|--|---------------------------------------------------------------------------------------------------------------------------------|--------------------------------------------------------------------------------------------------------------------------------------------------------------|------------------------------------|----------|--------------|------------------------------------------------------------------------------------------------------------------------------------------------------------------------------------------------------------------|----------------|
|  |                                                                                                                                 | 2014 Sprinter Van 350                                                                                                                                        | 00, Frame                          | 2014     | 1 Mercede    | es Benz Sprinter Frame Mockup                                                                                                                                                                                    |                |
|  |                                                                                                                                 | Assemblies                                                                                                                                                   |                                    |          |              | Suring Arm                                                                                                                                                                                                       | 1              |
|  | 3                                                                                                                               | 20802                                                                                                                                                        |                                    | Asse     | mbly - Tor   | Swing Arm<br>D Frame Swing Arm Mount (PS)                                                                                                                                                                        | 1              |
|  | 4                                                                                                                               | 20803                                                                                                                                                        |                                    | Asse     | mbly - Top   | p Frame Swing Arm Mount (DS)                                                                                                                                                                                     | i              |
|  | 5                                                                                                                               | 20805                                                                                                                                                        |                                    |          | Åssem        | bly - Top Frame, Lower                                                                                                                                                                                           | 1              |
|  | 6                                                                                                                               | 20806<br>20807                                                                                                                                               |                                    |          | Assem        | bly - Top Frame, Upper<br>embly - Shackle Link                                                                                                                                                                   |                |
|  | /                                                                                                                               |                                                                                                                                                              |                                    |          | A226         |                                                                                                                                                                                                                  | 4              |
|  | 8                                                                                                                               | 20093                                                                                                                                                        |                                    |          | /T.          | A) Knuckle Bushing                                                                                                                                                                                               | 2              |
|  | 8                                                                                                                               | 20073                                                                                                                                                        |                                    |          | Bushina -    | - L 3-1/8" ID 17/32 OD 3/4"                                                                                                                                                                                      | 2              |
|  | 10                                                                                                                              | 20813                                                                                                                                                        |                                    |          | Bushing -    | L 3-1/4" ID 17/32" OD 3/4"                                                                                                                                                                                       | 2              |
|  | 11                                                                                                                              | 20829                                                                                                                                                        | _ /                                |          | Bushing      | g - L 3" ID 5/8" OD 1-1/8"                                                                                                                                                                                       | 2              |
|  |                                                                                                                                 | Purchased I                                                                                                                                                  | Parts                              |          |              |                                                                                                                                                                                                                  |                |
|  | 12                                                                                                                              | 20092                                                                                                                                                        |                                    |          | Knu          | ckle Press-in bushing                                                                                                                                                                                            | 8              |
|  | 13                                                                                                                              | 80011-10966<br>80011-24060                                                                                                                                   |                                    |          | Magr         | net - Supplied in 80011<br>CU - Height Control                                                                                                                                                                   |                |
|  | 15                                                                                                                              | 80011-Plastic Washer                                                                                                                                         |                                    |          | Plastic V    | Vasher Supplied in 80011                                                                                                                                                                                         | 1              |
|  | 16                                                                                                                              | 80012-6905                                                                                                                                                   |                                    | <u>.</u> |              | Firestone 6905<br>ing 1/4"NPT to 1/4" Tube (SMC)                                                                                                                                                                 | 2              |
|  |                                                                                                                                 | 80016                                                                                                                                                        |                                    | Strai    | gnt Air Fiff | ING 1/4"NPT to 1/4" Tube (SMC)                                                                                                                                                                                   | 2              |
|  | 10                                                                                                                              | Hardware                                                                                                                                                     |                                    |          |              |                                                                                                                                                                                                                  |                |
|  | 18                                                                                                                              | 12007<br>12037                                                                                                                                               |                                    |          | BOLI<br>BO   | - 1/2"-20 X 1 1/2" GR8<br>LT - 1/2"-20 X 5" GR8<br>- 1/4"-20 X 1"- GR5 - Z<br>- 3/8"-16 X 1-1/2 - GR5<br>- 7/8"-14 X 5 1/2" - GR8<br>her - 1/2" - Flat - SAE<br>her - 1/2" - Flat - SAE<br>sher - Locking - 3/8" | 8              |
|  | 20                                                                                                                              | 12110                                                                                                                                                        |                                    |          | BÖLT         | - 1/4"-20 x 1"- GR5 - Z                                                                                                                                                                                          | Ž              |
|  | 21                                                                                                                              | 12216                                                                                                                                                        |                                    |          | BOIT -       | - <u>3/8''-16 x 1-1/2 - GR5</u><br>- 7/8''-14 x 5 1/2'' - GR8                                                                                                                                                    | 4              |
|  | 23                                                                                                                              | 12631<br>13004                                                                                                                                               |                                    |          | Was          | sher - 1/2" - Flat - SAE                                                                                                                                                                                         | 24             |
|  | <u> </u>                                                                                                                        | 13030                                                                                                                                                        |                                    |          | Was          | <u>sher - 7/8" - Flat - SAE</u>                                                                                                                                                                                  | 4              |
|  | 25                                                                                                                              | 13050                                                                                                                                                        |                                    |          | vvu          | Inser - Locking - 172                                                                                                                                                                                            | 4              |
|  | 27                                                                                                                              | 13100                                                                                                                                                        |                                    |          | Nut - L      | ocking - 1/4" - 20 - GR5                                                                                                                                                                                         | 2              |
|  | 28                                                                                                                              | 13104                                                                                                                                                        |                                    |          | Nut - I      | Locking - 1/2"-20 - GR8                                                                                                                                                                                          | 10             |
|  | <u> </u>                                                                                                                        | 13130<br>13144                                                                                                                                               |                                    |          | NUT - I      | _ocking - 7/8"-14 - GR8<br>IUT - 1/2"-13 - GR5                                                                                                                                                                   | 2              |
|  | <u>30</u><br>31<br>32                                                                                                           | 14048                                                                                                                                                        |                                    | Machine  | e Screw - #  | <u>+10 - 24 X 1.25" - Allen- Countersunk</u><br>t - Locking - #10-24                                                                                                                                             | 1              |
|  | 32                                                                                                                              | 14050<br>M16 x 1.25 - 120mm                                                                                                                                  |                                    |          | NU           | t - Locking - #10-24                                                                                                                                                                                             |                |
|  | 34                                                                                                                              | M16 x 1.25 - 120mm                                                                                                                                           |                                    | IV       | M16 X 1.5 -  | 120mm Flange Bolt GR10.9<br>1.5 Flange Nut GR10.9                                                                                                                                                                | 4              |
|  |                                                                                                                                 |                                                                                                                                                              |                                    |          |              |                                                                                                                                                                                                                  |                |
|  |                                                                                                                                 |                                                                                                                                                              |                                    |          |              | Tuesday, March 25, 2014 3:18:3                                                                                                                                                                                   |                |
|  |                                                                                                                                 | UNLESS OTHERWISE SPECIFIED:                                                                                                                                  | DESIGN BY                          | TJA      |              | Project:                                                                                                                                                                                                         |                |
|  |                                                                                                                                 | UNLESS OTHERWISE SPECIFIED:<br>DIMENSIONS ARE IN INCHES<br>TOLERANCES:                                                                                       | DESIGN BY<br>Shelf #/ QTY          |          |              |                                                                                                                                                                                                                  |                |
|  |                                                                                                                                 | DIMENSIONS ARE IN INCHES<br>TOLERANCES:<br>FRACTIONAL <u>+</u> 1/32"                                                                                         |                                    |          |              | Project:<br>2014 Mercedes-Benz Sp                                                                                                                                                                                |                |
|  | Kelderman                                                                                                                       | DIMENSIONS ARE IN INCHES<br>TOLERANCES:<br>FRACTIONAL <u>±</u> 1/32"<br>ANGULAR: MACH <u>±</u> 1 BEND <u>±</u> 1<br>TWO PLACE DECIMAL <u>±</u> .030          | Shelf #/ QTY                       |          |              | Project:<br>2014 Mercedes-Benz Sp<br>TITLE:                                                                                                                                                                      | printer Van,   |
|  | <b>Kelderman</b><br>Proprietary and confidential                                                                                | DIMENSIONS ARE IN INCHES<br>TOLERANCES:<br>FRACTIONAL ± 1/32"<br>ANGULAR: MACH ± 1 BEND ± 1<br>TWO PLACE DECIMAL ±.030<br>THREE PLACE DECIMAL ±.010          | Shelf #/ QTY<br>NEW DXF            |          |              | Project:<br>2014 Mercedes-Benz Sp<br>TITLE:<br>Kit - Final Assembly - 2                                                                                                                                          | printer Van,   |
|  | PROPRIETARY AND CONFIDENTIAL<br>THE INFORMATION CONTAINED IN THIS                                                               | DIMENSIONS ARE IN INCHES<br>TOLERANCES:<br>FRACTIONAL <u>±</u> 1/32"<br>ANGULAR: MACH <u>±</u> 1 BEND <u>±</u> 1<br>TWO PLACE DECIMAL <u>±</u> .030          | Shelf #/ QTY<br>NEW DXF            |          |              | Project:<br>2014 Mercedes-Benz Sp<br>TITLE:                                                                                                                                                                      | printer Van, S |
|  | PROPRIETARY AND CONFIDENTIAL<br>THE INFORMATION CONTAINED IN THIS<br>DRAWING IS THE SOLE PROPERTY OF                            | DIMENSIONS ARE IN INCHES<br>TOLERANCES:<br>FRACTIONAL ± 1/32"<br>ANGULAR: MACH ± 1 BEND ± 1<br>TWO PLACE DECIMAL ±.030<br>THREE PLACE DECIMAL ±.010          | Shelf #/ QTY<br>NEW DXF            |          |              | Project:<br>2014 Mercedes-Benz Sp<br>TITLE:<br>Kit - Final Assembly - 2<br>SIZE DWG. NO.                                                                                                                         | printer Van,   |
|  | PROPRIETARY AND CONFIDENTIAL<br>THE INFORMATION CONTAINED IN THIS                                                               | DIMENSIONS ARE IN INCHES<br>TOLERANCES:<br>FRACTIONAL± 1/32"<br>ANGULAR: MACH± 1 BEND± 1<br>TWO PLACE DECIMAL ±.030<br>THREE PLACE DECIMAL ±.010<br>MATERIAL | Shelf #/ QTY<br>NEW DXF            |          |              | Project:<br>2014 Mercedes-Benz Sp<br>TITLE:<br>Kit - Final Assembly - 2                                                                                                                                          | printer Van,   |
|  | PROPRIETARY AND CONFIDENTIAL<br>THE INFORMATION CONTAINED IN THIS<br>DRAWING IS THE SOLE PROPERTY OF<br>KELDERMAN MFG. INC. ANY | DIMENSIONS ARE IN INCHES<br>TOLERANCES:<br>FRACTIONAL± 1/32"<br>ANGULAR: MACH± 1 BEND± 1<br>TWO PLACE DECIMAL ±.030<br>THREE PLACE DECIMAL ±.010<br>MATERIAL | Shelf #/ QTY<br>NEW DXF<br>Run QTY |          | <br>         | Project:<br>2014 Mercedes-Benz Sp<br>TITLE:<br>Kit - Final Assembly - 2<br>SIZE DWG. NO.<br>20800                                                                                                                | printer Van,   |