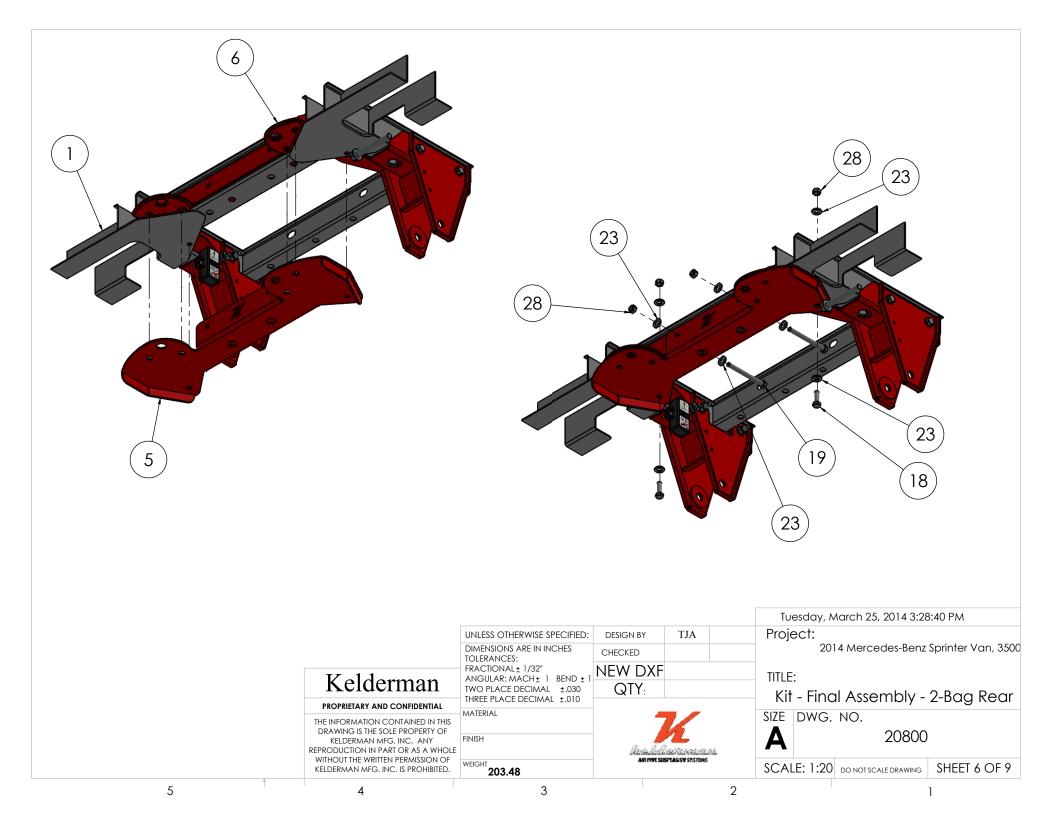

|  | ITEM NO.                                                                                                                        | PART NUME<br>2014 Sprinter Van 350                                                                                                                           | BER                                | 001      |              | DESCRIPTION<br>es Benz Sprinter Frame Mockup                                                                                                                                                                     | Default/Q      |
|--|---------------------------------------------------------------------------------------------------------------------------------|--------------------------------------------------------------------------------------------------------------------------------------------------------------|------------------------------------|----------|--------------|------------------------------------------------------------------------------------------------------------------------------------------------------------------------------------------------------------------|----------------|
|  |                                                                                                                                 | 2014 Sprinter Van 350                                                                                                                                        | 00, Frame                          | 2014     | 1 Mercede    | es Benz Sprinter Frame Mockup                                                                                                                                                                                    |                |
|  |                                                                                                                                 | Assemblies                                                                                                                                                   |                                    |          |              | Suring Arm                                                                                                                                                                                                       | 1              |
|  | 3                                                                                                                               | 20802                                                                                                                                                        |                                    | Asse     | mbly - Tor   | Swing Arm<br>D Frame Swing Arm Mount (PS)                                                                                                                                                                        | 1              |
|  | 4                                                                                                                               | 20803                                                                                                                                                        |                                    | Asse     | mbly - Top   | p Frame Swing Arm Mount (DS)                                                                                                                                                                                     | i              |
|  | 5                                                                                                                               | 20805                                                                                                                                                        |                                    |          | Åssem        | bly - Top Frame, Lower                                                                                                                                                                                           | 1              |
|  | 6                                                                                                                               | 20806<br>20807                                                                                                                                               |                                    |          | Assem        | bly - Top Frame, Upper<br>embly - Shackle Link                                                                                                                                                                   |                |
|  | /                                                                                                                               |                                                                                                                                                              |                                    |          | A226         |                                                                                                                                                                                                                  | 4              |
|  | 8                                                                                                                               | 20093                                                                                                                                                        |                                    |          | /T.          | A) Knuckle Bushing                                                                                                                                                                                               | 2              |
|  | 8                                                                                                                               | 20073                                                                                                                                                        |                                    |          | Bushina -    | - L 3-1/8" ID 17/32 OD 3/4"                                                                                                                                                                                      | 2              |
|  | 10                                                                                                                              | 20813                                                                                                                                                        |                                    |          | Bushing -    | L 3-1/4" ID 17/32" OD 3/4"                                                                                                                                                                                       | 2              |
|  | 11                                                                                                                              | 20829                                                                                                                                                        | _ /                                |          | Bushing      | g - L 3" ID 5/8" OD 1-1/8"                                                                                                                                                                                       | 2              |
|  |                                                                                                                                 | Purchased I                                                                                                                                                  | Parts                              |          |              |                                                                                                                                                                                                                  |                |
|  | 12                                                                                                                              | 20092                                                                                                                                                        |                                    |          | Knu          | ckle Press-in bushing                                                                                                                                                                                            | 8              |
|  | 13                                                                                                                              | 80011-10966<br>80011-24060                                                                                                                                   |                                    |          | Magr         | net - Supplied in 80011<br>CU - Height Control                                                                                                                                                                   |                |
|  | 15                                                                                                                              | 80011-Plastic Washer                                                                                                                                         |                                    |          | Plastic V    | Vasher Supplied in 80011                                                                                                                                                                                         | 1              |
|  | 16                                                                                                                              | 80012-6905                                                                                                                                                   |                                    | <u>.</u> |              | Firestone 6905<br>ing 1/4"NPT to 1/4" Tube (SMC)                                                                                                                                                                 | 2              |
|  |                                                                                                                                 | 80016                                                                                                                                                        |                                    | Strai    | gnt Air Fiff | ING 1/4"NPT to 1/4" Tube (SMC)                                                                                                                                                                                   | 2              |
|  | 10                                                                                                                              | Hardware                                                                                                                                                     |                                    |          |              |                                                                                                                                                                                                                  |                |
|  | 18                                                                                                                              | 12007<br>12037                                                                                                                                               |                                    |          | BOLI<br>BO   | - 1/2"-20 X 1 1/2" GR8<br>LT - 1/2"-20 X 5" GR8<br>- 1/4"-20 X 1"- GR5 - Z<br>- 3/8"-16 X 1-1/2 - GR5<br>- 7/8"-14 X 5 1/2" - GR8<br>her - 1/2" - Flat - SAE<br>her - 1/2" - Flat - SAE<br>sher - Locking - 3/8" | 8              |
|  | 20                                                                                                                              | 12110                                                                                                                                                        |                                    |          | BÖLT         | - 1/4"-20 x 1"- GR5 - Z                                                                                                                                                                                          | Ž              |
|  | 21                                                                                                                              | 12216                                                                                                                                                        |                                    |          | BOIT -       | - <u>3/8''-16 x 1-1/2 - GR5</u><br>- 7/8''-14 x 5 1/2'' - GR8                                                                                                                                                    | 4              |
|  | 23                                                                                                                              | 12631<br>13004                                                                                                                                               |                                    |          | Was          | sher - 1/2" - Flat - SAE                                                                                                                                                                                         | 24             |
|  | <u> </u>                                                                                                                        | 13030                                                                                                                                                        |                                    |          | Was          | <u>sher - 7/8" - Flat - SAE</u>                                                                                                                                                                                  | 4              |
|  | 25                                                                                                                              | 13050                                                                                                                                                        |                                    |          | vvu          | Inser - Locking - 172                                                                                                                                                                                            | 4              |
|  | 27                                                                                                                              | 13100                                                                                                                                                        |                                    |          | Nut - L      | ocking - 1/4" - 20 - GR5                                                                                                                                                                                         | 2              |
|  | 28                                                                                                                              | 13104                                                                                                                                                        |                                    |          | Nut - I      | Locking - 1/2"-20 - GR8                                                                                                                                                                                          | 10             |
|  | <u> </u>                                                                                                                        | 13130<br>13144                                                                                                                                               |                                    |          | NUT - I      | _ocking - 7/8"-14 - GR8<br>IUT - 1/2"-13 - GR5                                                                                                                                                                   | 2              |
|  | <u>30</u><br>31<br>32                                                                                                           | 14048                                                                                                                                                        |                                    | Machine  | e Screw - #  | <u>+10 - 24 X 1.25" - Allen- Countersunk</u><br>t - Locking - #10-24                                                                                                                                             | 1              |
|  | 32                                                                                                                              | 14050<br>M16 x 1.25 - 120mm                                                                                                                                  |                                    |          | NU           | t - Locking - #10-24                                                                                                                                                                                             |                |
|  | 34                                                                                                                              | M16 x 1.25 - 120mm                                                                                                                                           |                                    | IV       | M16 X 1.5 -  | 120mm Flange Bolt GR10.9<br>1.5 Flange Nut GR10.9                                                                                                                                                                | 4              |
|  |                                                                                                                                 |                                                                                                                                                              |                                    |          |              |                                                                                                                                                                                                                  |                |
|  |                                                                                                                                 |                                                                                                                                                              |                                    |          |              | Tuesday, March 25, 2014 3:18:3                                                                                                                                                                                   |                |
|  |                                                                                                                                 | UNLESS OTHERWISE SPECIFIED:                                                                                                                                  | DESIGN BY                          | TJA      |              | Project:                                                                                                                                                                                                         |                |
|  |                                                                                                                                 | UNLESS OTHERWISE SPECIFIED:<br>DIMENSIONS ARE IN INCHES<br>TOLERANCES:                                                                                       | DESIGN BY<br>Shelf #/ QTY          |          |              |                                                                                                                                                                                                                  |                |
|  |                                                                                                                                 | DIMENSIONS ARE IN INCHES<br>TOLERANCES:<br>FRACTIONAL <u>+</u> 1/32"                                                                                         |                                    |          |              | Project:<br>2014 Mercedes-Benz Sp                                                                                                                                                                                |                |
|  | Kelderman                                                                                                                       | DIMENSIONS ARE IN INCHES<br>TOLERANCES:<br>FRACTIONAL <u>±</u> 1/32"<br>ANGULAR: MACH <u>±</u> 1 BEND <u>±</u> 1<br>TWO PLACE DECIMAL <u>±</u> .030          | Shelf #/ QTY                       |          |              | Project:<br>2014 Mercedes-Benz Sp<br>TITLE:                                                                                                                                                                      | printer Van,   |
|  | <b>Kelderman</b><br>Proprietary and confidential                                                                                | DIMENSIONS ARE IN INCHES<br>TOLERANCES:<br>FRACTIONAL ± 1/32"<br>ANGULAR: MACH ± 1 BEND ± 1<br>TWO PLACE DECIMAL ±.030<br>THREE PLACE DECIMAL ±.010          | Shelf #/ QTY<br>NEW DXF            |          |              | Project:<br>2014 Mercedes-Benz Sp<br>TITLE:<br>Kit - Final Assembly - 2                                                                                                                                          | printer Van,   |
|  | PROPRIETARY AND CONFIDENTIAL<br>THE INFORMATION CONTAINED IN THIS                                                               | DIMENSIONS ARE IN INCHES<br>TOLERANCES:<br>FRACTIONAL <u>±</u> 1/32"<br>ANGULAR: MACH <u>±</u> 1 BEND <u>±</u> 1<br>TWO PLACE DECIMAL <u>±</u> .030          | Shelf #/ QTY<br>NEW DXF            |          |              | Project:<br>2014 Mercedes-Benz Sp<br>TITLE:                                                                                                                                                                      | printer Van, S |
|  | PROPRIETARY AND CONFIDENTIAL<br>THE INFORMATION CONTAINED IN THIS<br>DRAWING IS THE SOLE PROPERTY OF                            | DIMENSIONS ARE IN INCHES<br>TOLERANCES:<br>FRACTIONAL ± 1/32"<br>ANGULAR: MACH ± 1 BEND ± 1<br>TWO PLACE DECIMAL ±.030<br>THREE PLACE DECIMAL ±.010          | Shelf #/ QTY<br>NEW DXF            |          |              | Project:<br>2014 Mercedes-Benz Sp<br>TITLE:<br>Kit - Final Assembly - 2<br>SIZE DWG. NO.                                                                                                                         | printer Van,   |
|  | PROPRIETARY AND CONFIDENTIAL<br>THE INFORMATION CONTAINED IN THIS                                                               | DIMENSIONS ARE IN INCHES<br>TOLERANCES:<br>FRACTIONAL± 1/32"<br>ANGULAR: MACH± 1 BEND± 1<br>TWO PLACE DECIMAL ±.030<br>THREE PLACE DECIMAL ±.010<br>MATERIAL | Shelf #/ QTY<br>NEW DXF            |          |              | Project:<br>2014 Mercedes-Benz Sp<br>TITLE:<br>Kit - Final Assembly - 2                                                                                                                                          | printer Van,   |
|  | PROPRIETARY AND CONFIDENTIAL<br>THE INFORMATION CONTAINED IN THIS<br>DRAWING IS THE SOLE PROPERTY OF<br>KELDERMAN MFG. INC. ANY | DIMENSIONS ARE IN INCHES<br>TOLERANCES:<br>FRACTIONAL± 1/32"<br>ANGULAR: MACH± 1 BEND± 1<br>TWO PLACE DECIMAL ±.030<br>THREE PLACE DECIMAL ±.010<br>MATERIAL | Shelf #/ QTY<br>NEW DXF<br>Run QTY |          | <br>         | Project:<br>2014 Mercedes-Benz Sp<br>TITLE:<br>Kit - Final Assembly - 2<br>SIZE DWG. NO.<br>20800                                                                                                                | printer Van,   |