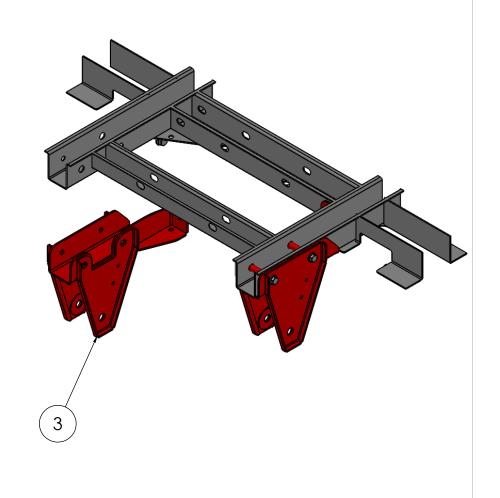

|  | ITEM NO.                                                                                                                        | PART NUME<br>2014 Sprinter Van 350                                                                                                                           | BER                                | 001      |              | DESCRIPTION<br>es Benz Sprinter Frame Mockup                                                                                                                                                                     | Default/Q      |
|--|---------------------------------------------------------------------------------------------------------------------------------|--------------------------------------------------------------------------------------------------------------------------------------------------------------|------------------------------------|----------|--------------|------------------------------------------------------------------------------------------------------------------------------------------------------------------------------------------------------------------|----------------|
|  |                                                                                                                                 | 2014 Sprinter Van 350                                                                                                                                        | 00, Frame                          | 2014     | 1 Mercede    | es Benz Sprinter Frame Mockup                                                                                                                                                                                    |                |
|  |                                                                                                                                 | Assemblies                                                                                                                                                   |                                    |          |              | Suring Arm                                                                                                                                                                                                       | 1              |
|  | 3                                                                                                                               | 20802                                                                                                                                                        |                                    | Asse     | mbly - Tor   | Swing Arm<br>D Frame Swing Arm Mount (PS)                                                                                                                                                                        | 1              |
|  | 4                                                                                                                               | 20803                                                                                                                                                        |                                    | Asse     | mbly - Top   | p Frame Swing Arm Mount (DS)                                                                                                                                                                                     | i              |
|  | 5                                                                                                                               | 20805                                                                                                                                                        |                                    |          | Åssem        | bly - Top Frame, Lower                                                                                                                                                                                           | 1              |
|  | 6                                                                                                                               | 20806<br>20807                                                                                                                                               |                                    |          | Assem        | bly - Top Frame, Upper<br>embly - Shackle Link                                                                                                                                                                   |                |
|  | /                                                                                                                               |                                                                                                                                                              |                                    |          | A226         |                                                                                                                                                                                                                  | 4              |
|  | 8                                                                                                                               | 20093                                                                                                                                                        |                                    |          | /T.          | A) Knuckle Bushing                                                                                                                                                                                               | 2              |
|  | 8                                                                                                                               | 20073                                                                                                                                                        |                                    |          | Bushina -    | - L 3-1/8" ID 17/32 OD 3/4"                                                                                                                                                                                      | 2              |
|  | 10                                                                                                                              | 20813                                                                                                                                                        |                                    |          | Bushing -    | L 3-1/4" ID 17/32" OD 3/4"                                                                                                                                                                                       | 2              |
|  | 11                                                                                                                              | 20829                                                                                                                                                        | _ /                                |          | Bushing      | g - L 3" ID 5/8" OD 1-1/8"                                                                                                                                                                                       | 2              |
|  |                                                                                                                                 | Purchased I                                                                                                                                                  | Parts                              |          |              |                                                                                                                                                                                                                  |                |
|  | 12                                                                                                                              | 20092                                                                                                                                                        |                                    |          | Knu          | ckle Press-in bushing                                                                                                                                                                                            | 8              |
|  | 13                                                                                                                              | 80011-10966<br>80011-24060                                                                                                                                   |                                    |          | Magr         | net - Supplied in 80011<br>CU - Height Control                                                                                                                                                                   |                |
|  | 15                                                                                                                              | 80011-Plastic Washer                                                                                                                                         |                                    |          | Plastic V    | Vasher Supplied in 80011                                                                                                                                                                                         | 1              |
|  | 16                                                                                                                              | 80012-6905                                                                                                                                                   |                                    | <u>.</u> |              | Firestone 6905<br>ing 1/4"NPT to 1/4" Tube (SMC)                                                                                                                                                                 | 2              |
|  |                                                                                                                                 | 80016                                                                                                                                                        |                                    | Strai    | gnt Air Fiff | ING 1/4"NPT to 1/4" Tube (SMC)                                                                                                                                                                                   | 2              |
|  | 10                                                                                                                              | Hardware                                                                                                                                                     |                                    |          |              |                                                                                                                                                                                                                  |                |
|  | 18                                                                                                                              | 12007<br>12037                                                                                                                                               |                                    |          | BOLI<br>BO   | - 1/2"-20 X 1 1/2" GR8<br>LT - 1/2"-20 X 5" GR8<br>- 1/4"-20 X 1"- GR5 - Z<br>- 3/8"-16 X 1-1/2 - GR5<br>- 7/8"-14 X 5 1/2" - GR8<br>her - 1/2" - Flat - SAE<br>her - 1/2" - Flat - SAE<br>sher - Locking - 3/8" | 8              |
|  | 20                                                                                                                              | 12110                                                                                                                                                        |                                    |          | BÖLT         | - 1/4"-20 x 1"- GR5 - Z                                                                                                                                                                                          | Ž              |
|  | 21                                                                                                                              | 12216                                                                                                                                                        |                                    |          | BOIT -       | - <u>3/8''-16 x 1-1/2 - GR5</u><br>- 7/8''-14 x 5 1/2'' - GR8                                                                                                                                                    | 4              |
|  | 23                                                                                                                              | 12631<br>13004                                                                                                                                               |                                    |          | Was          | sher - 1/2" - Flat - SAE                                                                                                                                                                                         | 24             |
|  | <u> </u>                                                                                                                        | 13030                                                                                                                                                        |                                    |          | Was          | <u>sher - 7/8" - Flat - SAE</u>                                                                                                                                                                                  | 4              |
|  | 25                                                                                                                              | 13050                                                                                                                                                        |                                    |          | vvu          | Inser - Locking - 172                                                                                                                                                                                            | 4              |
|  | 27                                                                                                                              | 13100                                                                                                                                                        |                                    |          | Nut - L      | ocking - 1/4" - 20 - GR5                                                                                                                                                                                         | 2              |
|  | 28                                                                                                                              | 13104                                                                                                                                                        |                                    |          | Nut - I      | Locking - 1/2"-20 - GR8                                                                                                                                                                                          | 10             |
|  | <u> </u>                                                                                                                        | 13130<br>13144                                                                                                                                               |                                    |          | NUT - I      | _ocking - 7/8"-14 - GR8<br>IUT - 1/2"-13 - GR5                                                                                                                                                                   | 2              |
|  | <u>30</u><br>31<br>32                                                                                                           | 14048                                                                                                                                                        |                                    | Machine  | e Screw - #  | <u>+10 - 24 X 1.25" - Allen- Countersunk</u><br>t - Locking - #10-24                                                                                                                                             | 1              |
|  | 32                                                                                                                              | 14050<br>M16 x 1.25 - 120mm                                                                                                                                  |                                    |          | NU           | t - Locking - #10-24                                                                                                                                                                                             |                |
|  | 34                                                                                                                              | M16 x 1.25 - 120mm                                                                                                                                           |                                    | IV       | M16 X 1.5 -  | 120mm Flange Bolt GR10.9<br>1.5 Flange Nut GR10.9                                                                                                                                                                | 4              |
|  |                                                                                                                                 |                                                                                                                                                              |                                    |          |              |                                                                                                                                                                                                                  |                |
|  |                                                                                                                                 |                                                                                                                                                              |                                    |          |              | Tuesday, March 25, 2014 3:18:3                                                                                                                                                                                   |                |
|  |                                                                                                                                 | UNLESS OTHERWISE SPECIFIED:                                                                                                                                  | DESIGN BY                          | TJA      |              | Project:                                                                                                                                                                                                         |                |
|  |                                                                                                                                 | UNLESS OTHERWISE SPECIFIED:<br>DIMENSIONS ARE IN INCHES<br>TOLERANCES:                                                                                       | DESIGN BY<br>Shelf #/ QTY          |          |              |                                                                                                                                                                                                                  |                |
|  |                                                                                                                                 | DIMENSIONS ARE IN INCHES<br>TOLERANCES:<br>FRACTIONAL <u>+</u> 1/32"                                                                                         |                                    |          |              | Project:<br>2014 Mercedes-Benz Sp                                                                                                                                                                                |                |
|  | Kelderman                                                                                                                       | DIMENSIONS ARE IN INCHES<br>TOLERANCES:<br>FRACTIONAL <u>±</u> 1/32"<br>ANGULAR: MACH <u>±</u> 1 BEND <u>±</u> 1<br>TWO PLACE DECIMAL <u>±</u> .030          | Shelf #/ QTY                       |          |              | Project:<br>2014 Mercedes-Benz Sp<br>TITLE:                                                                                                                                                                      | printer Van,   |
|  | <b>Kelderman</b><br>Proprietary and confidential                                                                                | DIMENSIONS ARE IN INCHES<br>TOLERANCES:<br>FRACTIONAL ± 1/32"<br>ANGULAR: MACH ± 1 BEND ± 1<br>TWO PLACE DECIMAL ±.030<br>THREE PLACE DECIMAL ±.010          | Shelf #/ QTY<br>NEW DXF            |          |              | Project:<br>2014 Mercedes-Benz Sp<br>TITLE:<br>Kit - Final Assembly - 2                                                                                                                                          | printer Van,   |
|  | PROPRIETARY AND CONFIDENTIAL<br>THE INFORMATION CONTAINED IN THIS                                                               | DIMENSIONS ARE IN INCHES<br>TOLERANCES:<br>FRACTIONAL <u>±</u> 1/32"<br>ANGULAR: MACH <u>±</u> 1 BEND <u>±</u> 1<br>TWO PLACE DECIMAL <u>±</u> .030          | Shelf #/ QTY<br>NEW DXF            |          |              | Project:<br>2014 Mercedes-Benz Sp<br>TITLE:                                                                                                                                                                      | printer Van, S |
|  | PROPRIETARY AND CONFIDENTIAL<br>THE INFORMATION CONTAINED IN THIS<br>DRAWING IS THE SOLE PROPERTY OF                            | DIMENSIONS ARE IN INCHES<br>TOLERANCES:<br>FRACTIONAL ± 1/32"<br>ANGULAR: MACH ± 1 BEND ± 1<br>TWO PLACE DECIMAL ±.030<br>THREE PLACE DECIMAL ±.010          | Shelf #/ QTY<br>NEW DXF            |          |              | Project:<br>2014 Mercedes-Benz Sp<br>TITLE:<br>Kit - Final Assembly - 2<br>SIZE DWG. NO.                                                                                                                         | printer Van,   |
|  | PROPRIETARY AND CONFIDENTIAL<br>THE INFORMATION CONTAINED IN THIS                                                               | DIMENSIONS ARE IN INCHES<br>TOLERANCES:<br>FRACTIONAL± 1/32"<br>ANGULAR: MACH± 1 BEND± 1<br>TWO PLACE DECIMAL ±.030<br>THREE PLACE DECIMAL ±.010<br>MATERIAL | Shelf #/ QTY<br>NEW DXF            |          |              | Project:<br>2014 Mercedes-Benz Sp<br>TITLE:<br>Kit - Final Assembly - 2                                                                                                                                          | printer Van,   |
|  | PROPRIETARY AND CONFIDENTIAL<br>THE INFORMATION CONTAINED IN THIS<br>DRAWING IS THE SOLE PROPERTY OF<br>KELDERMAN MFG. INC. ANY | DIMENSIONS ARE IN INCHES<br>TOLERANCES:<br>FRACTIONAL± 1/32"<br>ANGULAR: MACH± 1 BEND± 1<br>TWO PLACE DECIMAL ±.030<br>THREE PLACE DECIMAL ±.010<br>MATERIAL | Shelf #/ QTY<br>NEW DXF<br>Run QTY |          | <br>         | Project:<br>2014 Mercedes-Benz Sp<br>TITLE:<br>Kit - Final Assembly - 2<br>SIZE DWG. NO.<br>20800                                                                                                                | printer Van,   |