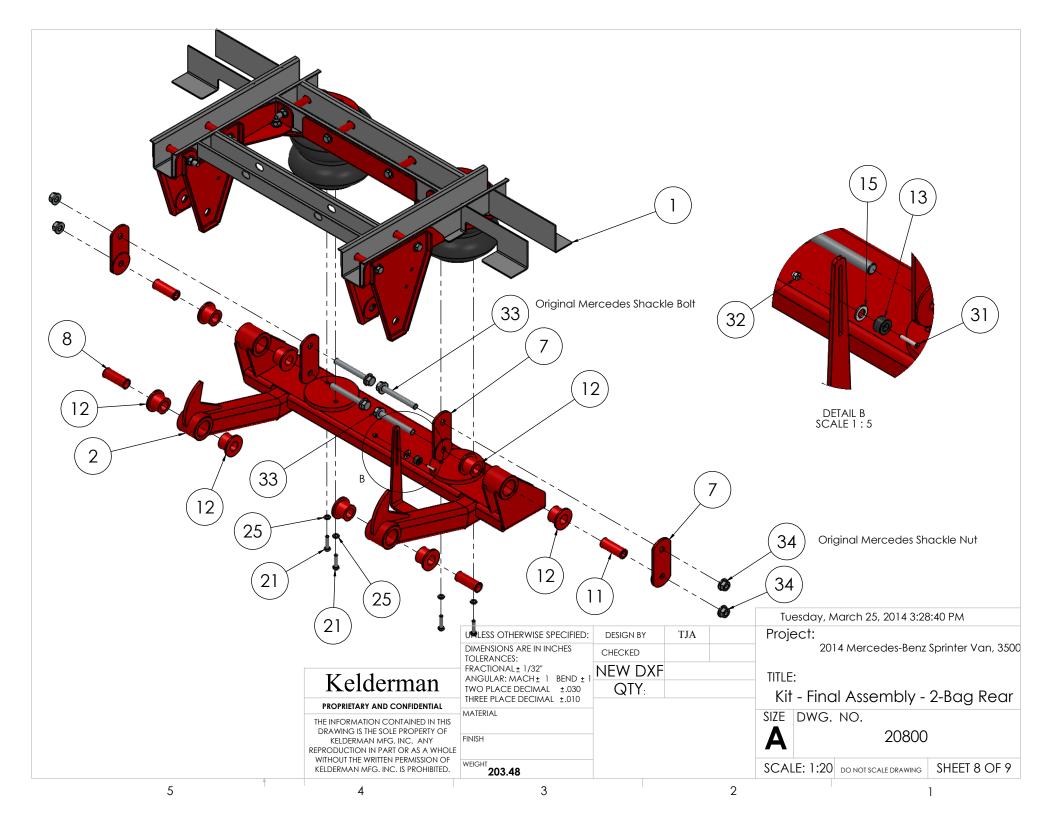

|  | ITEM NO.                                                                                                                        | PART NUME<br>2014 Sprinter Van 350                                                                                                                           | BER                                | 001      |              | DESCRIPTION<br>es Benz Sprinter Frame Mockup                                                                                                                                                                     | Default/Q      |
|--|---------------------------------------------------------------------------------------------------------------------------------|--------------------------------------------------------------------------------------------------------------------------------------------------------------|------------------------------------|----------|--------------|------------------------------------------------------------------------------------------------------------------------------------------------------------------------------------------------------------------|----------------|
|  |                                                                                                                                 | 2014 Sprinter Van 350                                                                                                                                        | 00, Frame                          | 2014     | 1 Mercede    | es Benz Sprinter Frame Mockup                                                                                                                                                                                    |                |
|  |                                                                                                                                 | Assemblies                                                                                                                                                   |                                    |          |              | Suring Arm                                                                                                                                                                                                       | 1              |
|  | 3                                                                                                                               | 20802                                                                                                                                                        |                                    | Asse     | mbly - Tor   | Swing Arm<br>D Frame Swing Arm Mount (PS)                                                                                                                                                                        | 1              |
|  | 4                                                                                                                               | 20803                                                                                                                                                        |                                    | Asse     | mbly - Top   | p Frame Swing Arm Mount (DS)                                                                                                                                                                                     | i              |
|  | 5                                                                                                                               | 20805                                                                                                                                                        |                                    |          | Åssem        | bly - Top Frame, Lower                                                                                                                                                                                           | 1              |
|  | 6                                                                                                                               | 20806<br>20807                                                                                                                                               |                                    |          | Assem        | bly - Top Frame, Upper<br>embly - Shackle Link                                                                                                                                                                   |                |
|  | /                                                                                                                               |                                                                                                                                                              |                                    |          | A226         |                                                                                                                                                                                                                  | 4              |
|  | 8                                                                                                                               | 20093                                                                                                                                                        |                                    |          | /T.          | A) Knuckle Bushing                                                                                                                                                                                               | 2              |
|  | 8                                                                                                                               | 20073                                                                                                                                                        |                                    |          | Bushina -    | - L 3-1/8" ID 17/32 OD 3/4"                                                                                                                                                                                      | 2              |
|  | 10                                                                                                                              | 20813                                                                                                                                                        |                                    |          | Bushing -    | L 3-1/4" ID 17/32" OD 3/4"                                                                                                                                                                                       | 2              |
|  | 11                                                                                                                              | 20829                                                                                                                                                        | _ /                                |          | Bushing      | g - L 3" ID 5/8" OD 1-1/8"                                                                                                                                                                                       | 2              |
|  |                                                                                                                                 | Purchased I                                                                                                                                                  | Parts                              |          |              |                                                                                                                                                                                                                  |                |
|  | 12                                                                                                                              | 20092                                                                                                                                                        |                                    |          | Knu          | ckle Press-in bushing                                                                                                                                                                                            | 8              |
|  | 13                                                                                                                              | 80011-10966<br>80011-24060                                                                                                                                   |                                    |          | Magr         | net - Supplied in 80011<br>CU - Height Control                                                                                                                                                                   |                |
|  | 15                                                                                                                              | 80011-Plastic Washer                                                                                                                                         |                                    |          | Plastic V    | Vasher Supplied in 80011                                                                                                                                                                                         | 1              |
|  | 16                                                                                                                              | 80012-6905                                                                                                                                                   |                                    | <u>.</u> |              | Firestone 6905<br>ing 1/4"NPT to 1/4" Tube (SMC)                                                                                                                                                                 | 2              |
|  |                                                                                                                                 | 80016                                                                                                                                                        |                                    | Strai    | gnt Air Fiff | ING 1/4"NPT to 1/4" Tube (SMC)                                                                                                                                                                                   | 2              |
|  | 10                                                                                                                              | Hardware                                                                                                                                                     |                                    |          |              |                                                                                                                                                                                                                  |                |
|  | 18                                                                                                                              | 12007<br>12037                                                                                                                                               |                                    |          | BOLI<br>BO   | - 1/2"-20 X 1 1/2" GR8<br>LT - 1/2"-20 X 5" GR8<br>- 1/4"-20 X 1"- GR5 - Z<br>- 3/8"-16 X 1-1/2 - GR5<br>- 7/8"-14 X 5 1/2" - GR8<br>her - 1/2" - Flat - SAE<br>her - 1/2" - Flat - SAE<br>sher - Locking - 3/8" | 8              |
|  | 20                                                                                                                              | 12110                                                                                                                                                        |                                    |          | BÖLT         | - 1/4"-20 x 1"- GR5 - Z                                                                                                                                                                                          | Ž              |
|  | 21                                                                                                                              | 12216                                                                                                                                                        |                                    |          | BOIT -       | - <u>3/8''-16 x 1-1/2 - GR5</u><br>- 7/8''-14 x 5 1/2'' - GR8                                                                                                                                                    | 4              |
|  | 23                                                                                                                              | 12631<br>13004                                                                                                                                               |                                    |          | Was          | sher - 1/2" - Flat - SAE                                                                                                                                                                                         | 24             |
|  | <u> </u>                                                                                                                        | 13030                                                                                                                                                        |                                    |          | Was          | <u>sher - 7/8" - Flat - SAE</u>                                                                                                                                                                                  | 4              |
|  | 25                                                                                                                              | 13050                                                                                                                                                        |                                    |          | vvu          | Inser - Locking - 172                                                                                                                                                                                            | 4              |
|  | 27                                                                                                                              | 13100                                                                                                                                                        |                                    |          | Nut - L      | ocking - 1/4" - 20 - GR5                                                                                                                                                                                         | 2              |
|  | 28                                                                                                                              | 13104                                                                                                                                                        |                                    |          | Nut - I      | Locking - 1/2"-20 - GR8                                                                                                                                                                                          | 10             |
|  | <u> </u>                                                                                                                        | 13130<br>13144                                                                                                                                               |                                    |          | NUT - I      | _ocking - 7/8"-14 - GR8<br>IUT - 1/2"-13 - GR5                                                                                                                                                                   | 2              |
|  | <u>30</u><br>31<br>32                                                                                                           | 14048                                                                                                                                                        |                                    | Machine  | e Screw - #  | <u>+10 - 24 X 1.25" - Allen- Countersunk</u><br>t - Locking - #10-24                                                                                                                                             | 1              |
|  | 32                                                                                                                              | 14050<br>M16 x 1.25 - 120mm                                                                                                                                  |                                    |          | NU           | t - Locking - #10-24                                                                                                                                                                                             |                |
|  | 34                                                                                                                              | M16 x 1.25 - 120mm                                                                                                                                           |                                    | IV       | M16 X 1.5 -  | 120mm Flange Bolt GR10.9<br>1.5 Flange Nut GR10.9                                                                                                                                                                | 4              |
|  |                                                                                                                                 |                                                                                                                                                              |                                    |          |              |                                                                                                                                                                                                                  |                |
|  |                                                                                                                                 |                                                                                                                                                              |                                    |          |              | Tuesday, March 25, 2014 3:18:3                                                                                                                                                                                   |                |
|  |                                                                                                                                 | UNLESS OTHERWISE SPECIFIED:                                                                                                                                  | DESIGN BY                          | TJA      |              | Project:                                                                                                                                                                                                         |                |
|  |                                                                                                                                 | UNLESS OTHERWISE SPECIFIED:<br>DIMENSIONS ARE IN INCHES<br>TOLERANCES:                                                                                       | DESIGN BY<br>Shelf #/ QTY          |          |              |                                                                                                                                                                                                                  |                |
|  |                                                                                                                                 | DIMENSIONS ARE IN INCHES<br>TOLERANCES:<br>FRACTIONAL <u>+</u> 1/32"                                                                                         |                                    |          |              | Project:<br>2014 Mercedes-Benz Sp                                                                                                                                                                                |                |
|  | Kelderman                                                                                                                       | DIMENSIONS ARE IN INCHES<br>TOLERANCES:<br>FRACTIONAL <u>±</u> 1/32"<br>ANGULAR: MACH <u>±</u> 1 BEND <u>±</u> 1<br>TWO PLACE DECIMAL <u>±</u> .030          | Shelf #/ QTY                       |          |              | Project:<br>2014 Mercedes-Benz Sp<br>TITLE:                                                                                                                                                                      | printer Van,   |
|  | <b>Kelderman</b><br>Proprietary and confidential                                                                                | DIMENSIONS ARE IN INCHES<br>TOLERANCES:<br>FRACTIONAL ± 1/32"<br>ANGULAR: MACH ± 1 BEND ± 1<br>TWO PLACE DECIMAL ±.030<br>THREE PLACE DECIMAL ±.010          | Shelf #/ QTY<br>NEW DXF            |          |              | Project:<br>2014 Mercedes-Benz Sp<br>TITLE:<br>Kit - Final Assembly - 2                                                                                                                                          | printer Van,   |
|  | PROPRIETARY AND CONFIDENTIAL<br>THE INFORMATION CONTAINED IN THIS                                                               | DIMENSIONS ARE IN INCHES<br>TOLERANCES:<br>FRACTIONAL <u>±</u> 1/32"<br>ANGULAR: MACH <u>±</u> 1 BEND <u>±</u> 1<br>TWO PLACE DECIMAL <u>±</u> .030          | Shelf #/ QTY<br>NEW DXF            |          |              | Project:<br>2014 Mercedes-Benz Sp<br>TITLE:                                                                                                                                                                      | printer Van, S |
|  | PROPRIETARY AND CONFIDENTIAL<br>THE INFORMATION CONTAINED IN THIS<br>DRAWING IS THE SOLE PROPERTY OF                            | DIMENSIONS ARE IN INCHES<br>TOLERANCES:<br>FRACTIONAL ± 1/32"<br>ANGULAR: MACH ± 1 BEND ± 1<br>TWO PLACE DECIMAL ±.030<br>THREE PLACE DECIMAL ±.010          | Shelf #/ QTY<br>NEW DXF            |          |              | Project:<br>2014 Mercedes-Benz Sp<br>TITLE:<br>Kit - Final Assembly - 2<br>SIZE DWG. NO.                                                                                                                         | printer Van,   |
|  | PROPRIETARY AND CONFIDENTIAL<br>THE INFORMATION CONTAINED IN THIS                                                               | DIMENSIONS ARE IN INCHES<br>TOLERANCES:<br>FRACTIONAL± 1/32"<br>ANGULAR: MACH± 1 BEND± 1<br>TWO PLACE DECIMAL ±.030<br>THREE PLACE DECIMAL ±.010<br>MATERIAL | Shelf #/ QTY<br>NEW DXF            |          |              | Project:<br>2014 Mercedes-Benz Sp<br>TITLE:<br>Kit - Final Assembly - 2                                                                                                                                          | printer Van,   |
|  | PROPRIETARY AND CONFIDENTIAL<br>THE INFORMATION CONTAINED IN THIS<br>DRAWING IS THE SOLE PROPERTY OF<br>KELDERMAN MFG. INC. ANY | DIMENSIONS ARE IN INCHES<br>TOLERANCES:<br>FRACTIONAL± 1/32"<br>ANGULAR: MACH± 1 BEND± 1<br>TWO PLACE DECIMAL ±.030<br>THREE PLACE DECIMAL ±.010<br>MATERIAL | Shelf #/ QTY<br>NEW DXF<br>Run QTY |          | <br>         | Project:<br>2014 Mercedes-Benz Sp<br>TITLE:<br>Kit - Final Assembly - 2<br>SIZE DWG. NO.<br>20800                                                                                                                | printer Van,   |