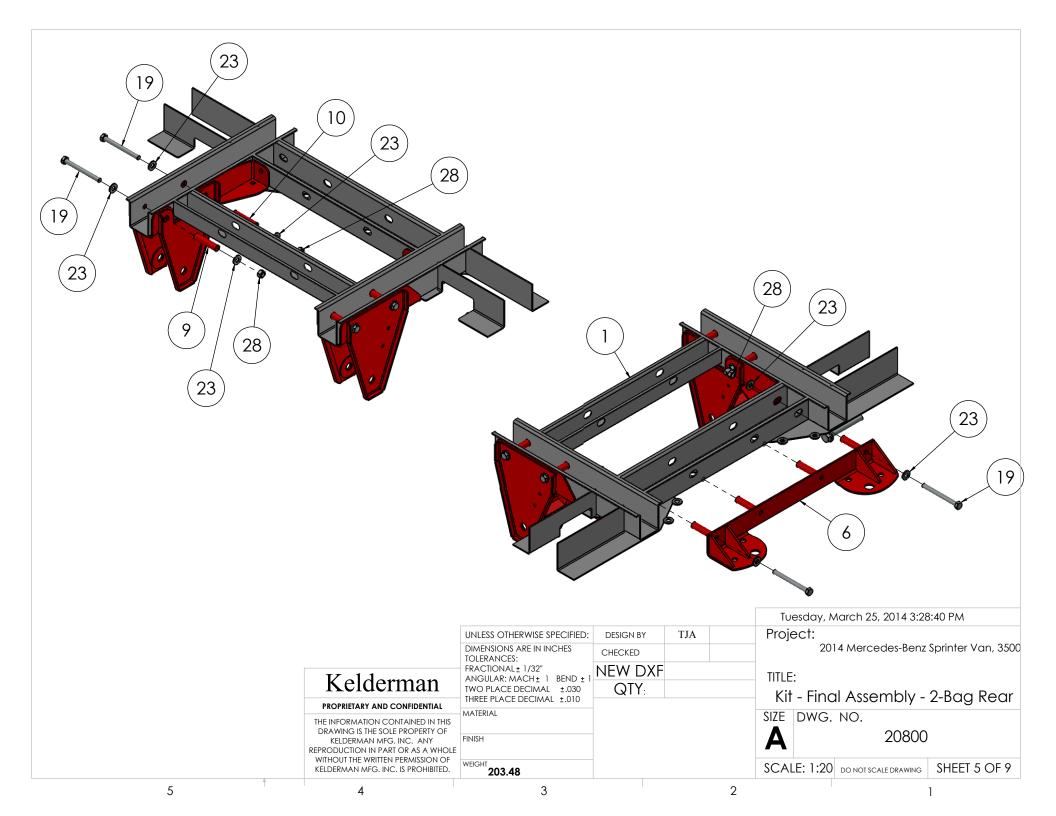

|  | ITEM NO.                                                                                                                        | PART NUME<br>2014 Sprinter Van 350                                                                                                                           | BER                                | 001      |              | DESCRIPTION<br>es Benz Sprinter Frame Mockup                                                                                                                                                                     | Default/Q      |
|--|---------------------------------------------------------------------------------------------------------------------------------|--------------------------------------------------------------------------------------------------------------------------------------------------------------|------------------------------------|----------|--------------|------------------------------------------------------------------------------------------------------------------------------------------------------------------------------------------------------------------|----------------|
|  |                                                                                                                                 | 2014 Sprinter Van 350                                                                                                                                        | 00, Frame                          | 2014     | 1 Mercede    | es Benz Sprinter Frame Mockup                                                                                                                                                                                    |                |
|  |                                                                                                                                 | Assemblies                                                                                                                                                   |                                    |          |              | Suring Arm                                                                                                                                                                                                       | 1              |
|  | 3                                                                                                                               | 20802                                                                                                                                                        |                                    | Asse     | mbly - Tor   | Swing Arm<br>D Frame Swing Arm Mount (PS)                                                                                                                                                                        | 1              |
|  | 4                                                                                                                               | 20803                                                                                                                                                        |                                    | Asse     | mbly - Top   | p Frame Swing Arm Mount (DS)                                                                                                                                                                                     | i              |
|  | 5                                                                                                                               | 20805                                                                                                                                                        |                                    |          | Åssem        | bly - Top Frame, Lower                                                                                                                                                                                           | 1              |
|  | 6                                                                                                                               | 20806<br>20807                                                                                                                                               |                                    |          | Assem        | bly - Top Frame, Upper<br>embly - Shackle Link                                                                                                                                                                   |                |
|  | /                                                                                                                               |                                                                                                                                                              |                                    |          | A226         |                                                                                                                                                                                                                  | 4              |
|  | 8                                                                                                                               | 20093                                                                                                                                                        |                                    |          | /T.          | A) Knuckle Bushing                                                                                                                                                                                               | 2              |
|  | 8                                                                                                                               | 20073                                                                                                                                                        |                                    |          | Bushina -    | - L 3-1/8" ID 17/32 OD 3/4"                                                                                                                                                                                      | 2              |
|  | 10                                                                                                                              | 20813                                                                                                                                                        |                                    |          | Bushing -    | L 3-1/4" ID 17/32" OD 3/4"                                                                                                                                                                                       | 2              |
|  | 11                                                                                                                              | 20829                                                                                                                                                        | _ /                                |          | Bushing      | g - L 3" ID 5/8" OD 1-1/8"                                                                                                                                                                                       | 2              |
|  |                                                                                                                                 | Purchased I                                                                                                                                                  | Parts                              |          |              |                                                                                                                                                                                                                  |                |
|  | 12                                                                                                                              | 20092                                                                                                                                                        |                                    |          | Knu          | ckle Press-in bushing                                                                                                                                                                                            | 8              |
|  | 13                                                                                                                              | 80011-10966<br>80011-24060                                                                                                                                   |                                    |          | Magr         | net - Supplied in 80011<br>CU - Height Control                                                                                                                                                                   |                |
|  | 15                                                                                                                              | 80011-Plastic Washer                                                                                                                                         |                                    |          | Plastic V    | Vasher Supplied in 80011                                                                                                                                                                                         | 1              |
|  | 16                                                                                                                              | 80012-6905                                                                                                                                                   |                                    | <u>.</u> |              | Firestone 6905<br>ing 1/4"NPT to 1/4" Tube (SMC)                                                                                                                                                                 | 2              |
|  |                                                                                                                                 | 80016                                                                                                                                                        |                                    | Strai    | gnt Air Fiff | ING 1/4"NPT to 1/4" Tube (SMC)                                                                                                                                                                                   | 2              |
|  | 10                                                                                                                              | Hardware                                                                                                                                                     |                                    |          |              |                                                                                                                                                                                                                  |                |
|  | 18                                                                                                                              | 12007<br>12037                                                                                                                                               |                                    |          | BOLI<br>BO   | - 1/2"-20 X 1 1/2" GR8<br>LT - 1/2"-20 X 5" GR8<br>- 1/4"-20 X 1"- GR5 - Z<br>- 3/8"-16 X 1-1/2 - GR5<br>- 7/8"-14 X 5 1/2" - GR8<br>her - 1/2" - Flat - SAE<br>her - 1/2" - Flat - SAE<br>sher - Locking - 3/8" | 8              |
|  | 20                                                                                                                              | 12110                                                                                                                                                        |                                    |          | BÖLT         | - 1/4"-20 x 1"- GR5 - Z                                                                                                                                                                                          | Ž              |
|  | 21                                                                                                                              | 12216                                                                                                                                                        |                                    |          | BOIT -       | - <u>3/8''-16 x 1-1/2 - GR5</u><br>- 7/8''-14 x 5 1/2'' - GR8                                                                                                                                                    | 4              |
|  | 23                                                                                                                              | 12631<br>13004                                                                                                                                               |                                    |          | Was          | sher - 1/2" - Flat - SAE                                                                                                                                                                                         | 24             |
|  | <u> </u>                                                                                                                        | 13030                                                                                                                                                        |                                    |          | Was          | <u>sher - 7/8" - Flat - SAE</u>                                                                                                                                                                                  | 4              |
|  | 25                                                                                                                              | 13050                                                                                                                                                        |                                    |          | vvu          | Inser - Locking - 172                                                                                                                                                                                            | 4              |
|  | 27                                                                                                                              | 13100                                                                                                                                                        |                                    |          | Nut - L      | ocking - 1/4" - 20 - GR5                                                                                                                                                                                         | 2              |
|  | 28                                                                                                                              | 13104                                                                                                                                                        |                                    |          | Nut - I      | Locking - 1/2"-20 - GR8                                                                                                                                                                                          | 10             |
|  | <u> </u>                                                                                                                        | 13130<br>13144                                                                                                                                               |                                    |          | NUT - I      | _ocking - 7/8"-14 - GR8<br>IUT - 1/2"-13 - GR5                                                                                                                                                                   | 2              |
|  | <u>30</u><br>31<br>32                                                                                                           | 14048                                                                                                                                                        |                                    | Machine  | e Screw - #  | <u>+10 - 24 X 1.25" - Allen- Countersunk</u><br>t - Locking - #10-24                                                                                                                                             | 1              |
|  | 32                                                                                                                              | 14050<br>M16 x 1.25 - 120mm                                                                                                                                  |                                    |          | NU           | t - Locking - #10-24                                                                                                                                                                                             |                |
|  | 34                                                                                                                              | M16 x 1.25 - 120mm                                                                                                                                           |                                    | IV       | M16 X 1.5 -  | 120mm Flange Bolt GR10.9<br>1.5 Flange Nut GR10.9                                                                                                                                                                | 4              |
|  |                                                                                                                                 |                                                                                                                                                              |                                    |          |              |                                                                                                                                                                                                                  |                |
|  |                                                                                                                                 |                                                                                                                                                              |                                    |          |              | Tuesday, March 25, 2014 3:18:3                                                                                                                                                                                   |                |
|  |                                                                                                                                 | UNLESS OTHERWISE SPECIFIED:                                                                                                                                  | DESIGN BY                          | TJA      |              | Project:                                                                                                                                                                                                         |                |
|  |                                                                                                                                 | UNLESS OTHERWISE SPECIFIED:<br>DIMENSIONS ARE IN INCHES<br>TOLERANCES:                                                                                       | DESIGN BY<br>Shelf #/ QTY          |          |              |                                                                                                                                                                                                                  |                |
|  |                                                                                                                                 | DIMENSIONS ARE IN INCHES<br>TOLERANCES:<br>FRACTIONAL <u>+</u> 1/32"                                                                                         |                                    |          |              | Project:<br>2014 Mercedes-Benz Sp                                                                                                                                                                                |                |
|  | Kelderman                                                                                                                       | DIMENSIONS ARE IN INCHES<br>TOLERANCES:<br>FRACTIONAL <u>±</u> 1/32"<br>ANGULAR: MACH <u>±</u> 1 BEND <u>±</u> 1<br>TWO PLACE DECIMAL <u>±</u> .030          | Shelf #/ QTY                       |          |              | Project:<br>2014 Mercedes-Benz Sp<br>TITLE:                                                                                                                                                                      | printer Van,   |
|  | <b>Kelderman</b><br>Proprietary and confidential                                                                                | DIMENSIONS ARE IN INCHES<br>TOLERANCES:<br>FRACTIONAL ± 1/32"<br>ANGULAR: MACH ± 1 BEND ± 1<br>TWO PLACE DECIMAL ±.030<br>THREE PLACE DECIMAL ±.010          | Shelf #/ QTY<br>NEW DXF            |          |              | Project:<br>2014 Mercedes-Benz Sp<br>TITLE:<br>Kit - Final Assembly - 2                                                                                                                                          | printer Van,   |
|  | PROPRIETARY AND CONFIDENTIAL<br>THE INFORMATION CONTAINED IN THIS                                                               | DIMENSIONS ARE IN INCHES<br>TOLERANCES:<br>FRACTIONAL <u>±</u> 1/32"<br>ANGULAR: MACH <u>±</u> 1 BEND <u>±</u> 1<br>TWO PLACE DECIMAL <u>±</u> .030          | Shelf #/ QTY<br>NEW DXF            |          |              | Project:<br>2014 Mercedes-Benz Sp<br>TITLE:                                                                                                                                                                      | printer Van, S |
|  | PROPRIETARY AND CONFIDENTIAL<br>THE INFORMATION CONTAINED IN THIS<br>DRAWING IS THE SOLE PROPERTY OF                            | DIMENSIONS ARE IN INCHES<br>TOLERANCES:<br>FRACTIONAL ± 1/32"<br>ANGULAR: MACH ± 1 BEND ± 1<br>TWO PLACE DECIMAL ±.030<br>THREE PLACE DECIMAL ±.010          | Shelf #/ QTY<br>NEW DXF            |          |              | Project:<br>2014 Mercedes-Benz Sp<br>TITLE:<br>Kit - Final Assembly - 2<br>SIZE DWG. NO.                                                                                                                         | printer Van,   |
|  | PROPRIETARY AND CONFIDENTIAL<br>THE INFORMATION CONTAINED IN THIS                                                               | DIMENSIONS ARE IN INCHES<br>TOLERANCES:<br>FRACTIONAL± 1/32"<br>ANGULAR: MACH± 1 BEND± 1<br>TWO PLACE DECIMAL ±.030<br>THREE PLACE DECIMAL ±.010<br>MATERIAL | Shelf #/ QTY<br>NEW DXF            |          |              | Project:<br>2014 Mercedes-Benz Sp<br>TITLE:<br>Kit - Final Assembly - 2                                                                                                                                          | printer Van,   |
|  | PROPRIETARY AND CONFIDENTIAL<br>THE INFORMATION CONTAINED IN THIS<br>DRAWING IS THE SOLE PROPERTY OF<br>KELDERMAN MFG. INC. ANY | DIMENSIONS ARE IN INCHES<br>TOLERANCES:<br>FRACTIONAL± 1/32"<br>ANGULAR: MACH± 1 BEND± 1<br>TWO PLACE DECIMAL ±.030<br>THREE PLACE DECIMAL ±.010<br>MATERIAL | Shelf #/ QTY<br>NEW DXF<br>Run QTY |          | <br>         | Project:<br>2014 Mercedes-Benz Sp<br>TITLE:<br>Kit - Final Assembly - 2<br>SIZE DWG. NO.<br>20800                                                                                                                | printer Van,   |