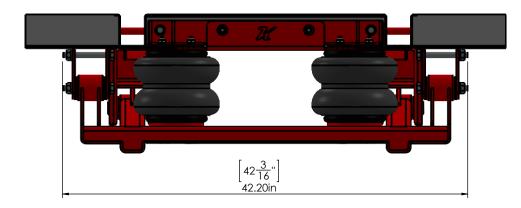

|  | ITEM NO.                                                                                                                        | PART NUME<br>2014 Sprinter Van 350                                                                                                                           | BER                                | 001      |              | DESCRIPTION<br>es Benz Sprinter Frame Mockup                                                                                                                                                                     | Default/Q      |
|--|---------------------------------------------------------------------------------------------------------------------------------|--------------------------------------------------------------------------------------------------------------------------------------------------------------|------------------------------------|----------|--------------|------------------------------------------------------------------------------------------------------------------------------------------------------------------------------------------------------------------|----------------|
|  |                                                                                                                                 | 2014 Sprinter Van 350                                                                                                                                        | 00, Frame                          | 2014     | 1 Mercede    | es Benz Sprinter Frame Mockup                                                                                                                                                                                    |                |
|  |                                                                                                                                 | Assemblies                                                                                                                                                   |                                    |          |              | Suring Arm                                                                                                                                                                                                       | 1              |
|  | 3                                                                                                                               | 20802                                                                                                                                                        |                                    | Asse     | mbly - Tor   | Swing Arm<br>D Frame Swing Arm Mount (PS)                                                                                                                                                                        | 1              |
|  | 4                                                                                                                               | 20803                                                                                                                                                        |                                    | Asse     | mbly - Top   | p Frame Swing Arm Mount (DS)                                                                                                                                                                                     | i              |
|  | 5                                                                                                                               | 20805                                                                                                                                                        |                                    |          | Åssem        | bly - Top Frame, Lower                                                                                                                                                                                           | 1              |
|  | 6                                                                                                                               | 20806<br>20807                                                                                                                                               |                                    |          | Assem        | bly - Top Frame, Upper<br>embly - Shackle Link                                                                                                                                                                   |                |
|  | /                                                                                                                               |                                                                                                                                                              |                                    |          | A226         |                                                                                                                                                                                                                  | 4              |
|  | 8                                                                                                                               | 20093                                                                                                                                                        |                                    |          | /T.          | A) Knuckle Bushing                                                                                                                                                                                               | 2              |
|  | 8                                                                                                                               | 20073                                                                                                                                                        |                                    |          | Bushina -    | - L 3-1/8" ID 17/32 OD 3/4"                                                                                                                                                                                      | 2              |
|  | 10                                                                                                                              | 20813                                                                                                                                                        |                                    |          | Bushing -    | L 3-1/4" ID 17/32" OD 3/4"                                                                                                                                                                                       | 2              |
|  | 11                                                                                                                              | 20829                                                                                                                                                        | _ /                                |          | Bushing      | g - L 3" ID 5/8" OD 1-1/8"                                                                                                                                                                                       | 2              |
|  |                                                                                                                                 | Purchased I                                                                                                                                                  | Parts                              |          |              |                                                                                                                                                                                                                  |                |
|  | 12                                                                                                                              | 20092                                                                                                                                                        |                                    |          | Knu          | ckle Press-in bushing                                                                                                                                                                                            | 8              |
|  | 13                                                                                                                              | 80011-10966<br>80011-24060                                                                                                                                   |                                    |          | Magr         | net - Supplied in 80011<br>CU - Height Control                                                                                                                                                                   |                |
|  | 15                                                                                                                              | 80011-Plastic Washer                                                                                                                                         |                                    |          | Plastic V    | Vasher Supplied in 80011                                                                                                                                                                                         | 1              |
|  | 16                                                                                                                              | 80012-6905                                                                                                                                                   |                                    | <u>.</u> |              | Firestone 6905<br>ing 1/4"NPT to 1/4" Tube (SMC)                                                                                                                                                                 | 2              |
|  |                                                                                                                                 | 80016                                                                                                                                                        |                                    | Strai    | gnt Air Fiff | ING 1/4"NPT to 1/4" Tube (SMC)                                                                                                                                                                                   | 2              |
|  | 10                                                                                                                              | Hardware                                                                                                                                                     |                                    |          |              |                                                                                                                                                                                                                  |                |
|  | 18                                                                                                                              | 12007<br>12037                                                                                                                                               |                                    |          | BOLI<br>BO   | - 1/2"-20 X 1 1/2" GR8<br>LT - 1/2"-20 X 5" GR8<br>- 1/4"-20 X 1"- GR5 - Z<br>- 3/8"-16 X 1-1/2 - GR5<br>- 7/8"-14 X 5 1/2" - GR8<br>her - 1/2" - Flat - SAE<br>her - 1/2" - Flat - SAE<br>sher - Locking - 3/8" | 8              |
|  | 20                                                                                                                              | 12110                                                                                                                                                        |                                    |          | BÖLT         | - 1/4"-20 x 1"- GR5 - Z                                                                                                                                                                                          | Ž              |
|  | 21                                                                                                                              | 12216                                                                                                                                                        |                                    |          | BOIT -       | - <u>3/8''-16 x 1-1/2 - GR5</u><br>- 7/8''-14 x 5 1/2'' - GR8                                                                                                                                                    | 4              |
|  | 23                                                                                                                              | 12631<br>13004                                                                                                                                               |                                    |          | Was          | sher - 1/2" - Flat - SAE                                                                                                                                                                                         | 24             |
|  | <u> </u>                                                                                                                        | 13030                                                                                                                                                        |                                    |          | Was          | <u>sher - 7/8" - Flat - SAE</u>                                                                                                                                                                                  | 4              |
|  | 25                                                                                                                              | 13050                                                                                                                                                        |                                    |          | vvu          | Inser - Locking - 172                                                                                                                                                                                            | 4              |
|  | 27                                                                                                                              | 13100                                                                                                                                                        |                                    |          | Nut - L      | ocking - 1/4" - 20 - GR5                                                                                                                                                                                         | 2              |
|  | 28                                                                                                                              | 13104                                                                                                                                                        |                                    |          | Nut - I      | Locking - 1/2"-20 - GR8                                                                                                                                                                                          | 10             |
|  | <u> </u>                                                                                                                        | 13130<br>13144                                                                                                                                               |                                    |          | NUT - I      | _ocking - 7/8"-14 - GR8<br>IUT - 1/2"-13 - GR5                                                                                                                                                                   | 2              |
|  | <u>30</u><br>31<br>32                                                                                                           | 14048                                                                                                                                                        |                                    | Machine  | e Screw - #  | <u>+10 - 24 X 1.25" - Allen- Countersunk</u><br>t - Locking - #10-24                                                                                                                                             | 1              |
|  | 32                                                                                                                              | 14050<br>M16 x 1.25 - 120mm                                                                                                                                  |                                    |          | NU           | t - Locking - #10-24                                                                                                                                                                                             |                |
|  | 34                                                                                                                              | M16 x 1.25 - 120mm                                                                                                                                           |                                    | IV       | M16 X 1.5 -  | 120mm Flange Bolt GR10.9<br>1.5 Flange Nut GR10.9                                                                                                                                                                | 4              |
|  |                                                                                                                                 |                                                                                                                                                              |                                    |          |              |                                                                                                                                                                                                                  |                |
|  |                                                                                                                                 |                                                                                                                                                              |                                    |          |              | Tuesday, March 25, 2014 3:18:3                                                                                                                                                                                   |                |
|  |                                                                                                                                 | UNLESS OTHERWISE SPECIFIED:                                                                                                                                  | DESIGN BY                          | TJA      |              | Project:                                                                                                                                                                                                         |                |
|  |                                                                                                                                 | UNLESS OTHERWISE SPECIFIED:<br>DIMENSIONS ARE IN INCHES<br>TOLERANCES:                                                                                       | DESIGN BY<br>Shelf #/ QTY          |          |              |                                                                                                                                                                                                                  |                |
|  |                                                                                                                                 | DIMENSIONS ARE IN INCHES<br>TOLERANCES:<br>FRACTIONAL <u>+</u> 1/32"                                                                                         |                                    |          |              | Project:<br>2014 Mercedes-Benz Sp                                                                                                                                                                                |                |
|  | Kelderman                                                                                                                       | DIMENSIONS ARE IN INCHES<br>TOLERANCES:<br>FRACTIONAL <u>±</u> 1/32"<br>ANGULAR: MACH <u>±</u> 1 BEND <u>±</u> 1<br>TWO PLACE DECIMAL <u>±</u> .030          | Shelf #/ QTY                       |          |              | Project:<br>2014 Mercedes-Benz Sp<br>TITLE:                                                                                                                                                                      | printer Van,   |
|  | <b>Kelderman</b><br>Proprietary and confidential                                                                                | DIMENSIONS ARE IN INCHES<br>TOLERANCES:<br>FRACTIONAL ± 1/32"<br>ANGULAR: MACH ± 1 BEND ± 1<br>TWO PLACE DECIMAL ±.030<br>THREE PLACE DECIMAL ±.010          | Shelf #/ QTY<br>NEW DXF            |          |              | Project:<br>2014 Mercedes-Benz Sp<br>TITLE:<br>Kit - Final Assembly - 2                                                                                                                                          | printer Van,   |
|  | PROPRIETARY AND CONFIDENTIAL<br>THE INFORMATION CONTAINED IN THIS                                                               | DIMENSIONS ARE IN INCHES<br>TOLERANCES:<br>FRACTIONAL <u>±</u> 1/32"<br>ANGULAR: MACH <u>±</u> 1 BEND <u>±</u> 1<br>TWO PLACE DECIMAL <u>±</u> .030          | Shelf #/ QTY<br>NEW DXF            |          |              | Project:<br>2014 Mercedes-Benz Sp<br>TITLE:                                                                                                                                                                      | printer Van, S |
|  | PROPRIETARY AND CONFIDENTIAL<br>THE INFORMATION CONTAINED IN THIS<br>DRAWING IS THE SOLE PROPERTY OF                            | DIMENSIONS ARE IN INCHES<br>TOLERANCES:<br>FRACTIONAL ± 1/32"<br>ANGULAR: MACH ± 1 BEND ± 1<br>TWO PLACE DECIMAL ±.030<br>THREE PLACE DECIMAL ±.010          | Shelf #/ QTY<br>NEW DXF            |          |              | Project:<br>2014 Mercedes-Benz Sp<br>TITLE:<br>Kit - Final Assembly - 2<br>SIZE DWG. NO.                                                                                                                         | printer Van,   |
|  | PROPRIETARY AND CONFIDENTIAL<br>THE INFORMATION CONTAINED IN THIS                                                               | DIMENSIONS ARE IN INCHES<br>TOLERANCES:<br>FRACTIONAL± 1/32"<br>ANGULAR: MACH± 1 BEND± 1<br>TWO PLACE DECIMAL ±.030<br>THREE PLACE DECIMAL ±.010<br>MATERIAL | Shelf #/ QTY<br>NEW DXF            |          |              | Project:<br>2014 Mercedes-Benz Sp<br>TITLE:<br>Kit - Final Assembly - 2                                                                                                                                          | printer Van,   |
|  | PROPRIETARY AND CONFIDENTIAL<br>THE INFORMATION CONTAINED IN THIS<br>DRAWING IS THE SOLE PROPERTY OF<br>KELDERMAN MFG. INC. ANY | DIMENSIONS ARE IN INCHES<br>TOLERANCES:<br>FRACTIONAL± 1/32"<br>ANGULAR: MACH± 1 BEND± 1<br>TWO PLACE DECIMAL ±.030<br>THREE PLACE DECIMAL ±.010<br>MATERIAL | Shelf #/ QTY<br>NEW DXF<br>Run QTY |          | <br>         | Project:<br>2014 Mercedes-Benz Sp<br>TITLE:<br>Kit - Final Assembly - 2<br>SIZE DWG. NO.<br>20800                                                                                                                | printer Van,   |