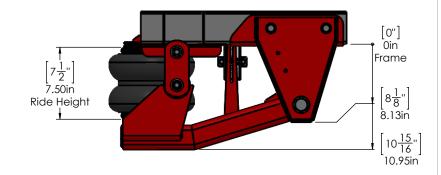

|  | ITEM NO.                                                                                                                        | PART NUME<br>2014 Sprinter Van 350                                                                                                                           | BER                                | 001      |              | DESCRIPTION<br>es Benz Sprinter Frame Mockup                                                                                                                                                                     | Default/Q      |
|--|---------------------------------------------------------------------------------------------------------------------------------|--------------------------------------------------------------------------------------------------------------------------------------------------------------|------------------------------------|----------|--------------|------------------------------------------------------------------------------------------------------------------------------------------------------------------------------------------------------------------|----------------|
|  |                                                                                                                                 | 2014 Sprinter Van 350                                                                                                                                        | 00, Frame                          | 2014     | 1 Mercede    | es Benz Sprinter Frame Mockup                                                                                                                                                                                    |                |
|  |                                                                                                                                 | Assemblies                                                                                                                                                   |                                    |          |              | Suring Arm                                                                                                                                                                                                       | 1              |
|  | 3                                                                                                                               | 20802                                                                                                                                                        |                                    | Asse     | mbly - Tor   | Swing Arm<br>D Frame Swing Arm Mount (PS)                                                                                                                                                                        | 1              |
|  | 4                                                                                                                               | 20803                                                                                                                                                        |                                    | Asse     | mbly - Top   | p Frame Swing Arm Mount (DS)                                                                                                                                                                                     | i              |
|  | 5                                                                                                                               | 20805                                                                                                                                                        |                                    |          | Åssem        | bly - Top Frame, Lower                                                                                                                                                                                           | 1              |
|  | 6                                                                                                                               | 20806<br>20807                                                                                                                                               |                                    |          | Assem        | bly - Top Frame, Upper<br>embly - Shackle Link                                                                                                                                                                   |                |
|  | /                                                                                                                               |                                                                                                                                                              |                                    |          | A226         |                                                                                                                                                                                                                  | 4              |
|  | 8                                                                                                                               | 20093                                                                                                                                                        |                                    |          | /T.          | A) Knuckle Bushing                                                                                                                                                                                               | 2              |
|  | 8                                                                                                                               | 20073                                                                                                                                                        |                                    |          | Bushina -    | - L 3-1/8" ID 17/32 OD 3/4"                                                                                                                                                                                      | 2              |
|  | 10                                                                                                                              | 20813                                                                                                                                                        |                                    |          | Bushing -    | L 3-1/4" ID 17/32" OD 3/4"                                                                                                                                                                                       | 2              |
|  | 11                                                                                                                              | 20829                                                                                                                                                        | _ /                                |          | Bushing      | g - L 3" ID 5/8" OD 1-1/8"                                                                                                                                                                                       | 2              |
|  |                                                                                                                                 | Purchased I                                                                                                                                                  | Parts                              |          |              |                                                                                                                                                                                                                  |                |
|  | 12                                                                                                                              | 20092                                                                                                                                                        |                                    |          | Knu          | ckle Press-in bushing                                                                                                                                                                                            | 8              |
|  | 13                                                                                                                              | 80011-10966<br>80011-24060                                                                                                                                   |                                    |          | Magr         | net - Supplied in 80011<br>CU - Height Control                                                                                                                                                                   |                |
|  | 15                                                                                                                              | 80011-Plastic Washer                                                                                                                                         |                                    |          | Plastic V    | Vasher Supplied in 80011                                                                                                                                                                                         | 1              |
|  | 16                                                                                                                              | 80012-6905                                                                                                                                                   |                                    | <u>.</u> |              | Firestone 6905<br>ing 1/4"NPT to 1/4" Tube (SMC)                                                                                                                                                                 | 2              |
|  |                                                                                                                                 | 80016                                                                                                                                                        |                                    | Strai    | gnt Air Fiff | ING 1/4"NPT to 1/4" Tube (SMC)                                                                                                                                                                                   | 2              |
|  | 10                                                                                                                              | Hardware                                                                                                                                                     |                                    |          |              |                                                                                                                                                                                                                  |                |
|  | 18                                                                                                                              | 12007<br>12037                                                                                                                                               |                                    |          | BOLI<br>BO   | - 1/2"-20 X 1 1/2" GR8<br>LT - 1/2"-20 X 5" GR8<br>- 1/4"-20 X 1"- GR5 - Z<br>- 3/8"-16 X 1-1/2 - GR5<br>- 7/8"-14 X 5 1/2" - GR8<br>her - 1/2" - Flat - SAE<br>her - 1/2" - Flat - SAE<br>sher - Locking - 3/8" | 8              |
|  | 20                                                                                                                              | 12110                                                                                                                                                        |                                    |          | BÖLT         | - 1/4"-20 x 1"- GR5 - Z                                                                                                                                                                                          | Ž              |
|  | 21                                                                                                                              | 12216                                                                                                                                                        |                                    |          | BOIT -       | - <u>3/8''-16 x 1-1/2 - GR5</u><br>- 7/8''-14 x 5 1/2'' - GR8                                                                                                                                                    | 4              |
|  | 23                                                                                                                              | 12631<br>13004                                                                                                                                               |                                    |          | Was          | sher - 1/2" - Flat - SAE                                                                                                                                                                                         | 24             |
|  | <u> </u>                                                                                                                        | 13030                                                                                                                                                        |                                    |          | Was          | <u>sher - 7/8" - Flat - SAE</u>                                                                                                                                                                                  | 4              |
|  | 25                                                                                                                              | 13050                                                                                                                                                        |                                    |          | vvu          | Inser - Locking - 172                                                                                                                                                                                            | 4              |
|  | 27                                                                                                                              | 13100                                                                                                                                                        |                                    |          | Nut - L      | ocking - 1/4" - 20 - GR5                                                                                                                                                                                         | 2              |
|  | 28                                                                                                                              | 13104                                                                                                                                                        |                                    |          | Nut - I      | Locking - 1/2"-20 - GR8                                                                                                                                                                                          | 10             |
|  | <u> </u>                                                                                                                        | 13130<br>13144                                                                                                                                               |                                    |          | NUT - I      | _ocking - 7/8"-14 - GR8<br>IUT - 1/2"-13 - GR5                                                                                                                                                                   | 2              |
|  | <u>30</u><br>31<br>32                                                                                                           | 14048                                                                                                                                                        |                                    | Machine  | e Screw - #  | <u>+10 - 24 X 1.25" - Allen- Countersunk</u><br>t - Locking - #10-24                                                                                                                                             | 1              |
|  | 32                                                                                                                              | 14050<br>M16 x 1.25 - 120mm                                                                                                                                  |                                    |          | NU           | t - Locking - #10-24                                                                                                                                                                                             |                |
|  | 34                                                                                                                              | M16 x 1.25 - 120mm                                                                                                                                           |                                    | IV       | M16 X 1.5 -  | 120mm Flange Bolt GR10.9<br>1.5 Flange Nut GR10.9                                                                                                                                                                | 4              |
|  |                                                                                                                                 |                                                                                                                                                              |                                    |          |              |                                                                                                                                                                                                                  |                |
|  |                                                                                                                                 |                                                                                                                                                              |                                    |          |              | Tuesday, March 25, 2014 3:18:3                                                                                                                                                                                   |                |
|  |                                                                                                                                 | UNLESS OTHERWISE SPECIFIED:                                                                                                                                  | DESIGN BY                          | TJA      |              | Project:                                                                                                                                                                                                         |                |
|  |                                                                                                                                 | UNLESS OTHERWISE SPECIFIED:<br>DIMENSIONS ARE IN INCHES<br>TOLERANCES:                                                                                       | DESIGN BY<br>Shelf #/ QTY          |          |              |                                                                                                                                                                                                                  |                |
|  |                                                                                                                                 | DIMENSIONS ARE IN INCHES<br>TOLERANCES:<br>FRACTIONAL <u>+</u> 1/32"                                                                                         |                                    |          |              | Project:<br>2014 Mercedes-Benz Sp                                                                                                                                                                                |                |
|  | Kelderman                                                                                                                       | DIMENSIONS ARE IN INCHES<br>TOLERANCES:<br>FRACTIONAL <u>±</u> 1/32"<br>ANGULAR: MACH <u>±</u> 1 BEND <u>±</u> 1<br>TWO PLACE DECIMAL <u>±</u> .030          | Shelf #/ QTY                       |          |              | Project:<br>2014 Mercedes-Benz Sp<br>TITLE:                                                                                                                                                                      | printer Van,   |
|  | <b>Kelderman</b><br>Proprietary and confidential                                                                                | DIMENSIONS ARE IN INCHES<br>TOLERANCES:<br>FRACTIONAL ± 1/32"<br>ANGULAR: MACH ± 1 BEND ± 1<br>TWO PLACE DECIMAL ±.030<br>THREE PLACE DECIMAL ±.010          | Shelf #/ QTY<br>NEW DXF            |          |              | Project:<br>2014 Mercedes-Benz Sp<br>TITLE:<br>Kit - Final Assembly - 2                                                                                                                                          | printer Van,   |
|  | PROPRIETARY AND CONFIDENTIAL<br>THE INFORMATION CONTAINED IN THIS                                                               | DIMENSIONS ARE IN INCHES<br>TOLERANCES:<br>FRACTIONAL <u>±</u> 1/32"<br>ANGULAR: MACH <u>±</u> 1 BEND <u>±</u> 1<br>TWO PLACE DECIMAL <u>±</u> .030          | Shelf #/ QTY<br>NEW DXF            |          |              | Project:<br>2014 Mercedes-Benz Sp<br>TITLE:                                                                                                                                                                      | printer Van, S |
|  | PROPRIETARY AND CONFIDENTIAL<br>THE INFORMATION CONTAINED IN THIS<br>DRAWING IS THE SOLE PROPERTY OF                            | DIMENSIONS ARE IN INCHES<br>TOLERANCES:<br>FRACTIONAL ± 1/32"<br>ANGULAR: MACH ± 1 BEND ± 1<br>TWO PLACE DECIMAL ±.030<br>THREE PLACE DECIMAL ±.010          | Shelf #/ QTY<br>NEW DXF            |          |              | Project:<br>2014 Mercedes-Benz Sp<br>TITLE:<br>Kit - Final Assembly - 2<br>SIZE DWG. NO.                                                                                                                         | printer Van,   |
|  | PROPRIETARY AND CONFIDENTIAL<br>THE INFORMATION CONTAINED IN THIS                                                               | DIMENSIONS ARE IN INCHES<br>TOLERANCES:<br>FRACTIONAL± 1/32"<br>ANGULAR: MACH± 1 BEND± 1<br>TWO PLACE DECIMAL ±.030<br>THREE PLACE DECIMAL ±.010<br>MATERIAL | Shelf #/ QTY<br>NEW DXF            |          |              | Project:<br>2014 Mercedes-Benz Sp<br>TITLE:<br>Kit - Final Assembly - 2                                                                                                                                          | printer Van,   |
|  | PROPRIETARY AND CONFIDENTIAL<br>THE INFORMATION CONTAINED IN THIS<br>DRAWING IS THE SOLE PROPERTY OF<br>KELDERMAN MFG. INC. ANY | DIMENSIONS ARE IN INCHES<br>TOLERANCES:<br>FRACTIONAL± 1/32"<br>ANGULAR: MACH± 1 BEND± 1<br>TWO PLACE DECIMAL ±.030<br>THREE PLACE DECIMAL ±.010<br>MATERIAL | Shelf #/ QTY<br>NEW DXF<br>Run QTY |          | <br>         | Project:<br>2014 Mercedes-Benz Sp<br>TITLE:<br>Kit - Final Assembly - 2<br>SIZE DWG. NO.<br>20800                                                                                                                | printer Van,   |