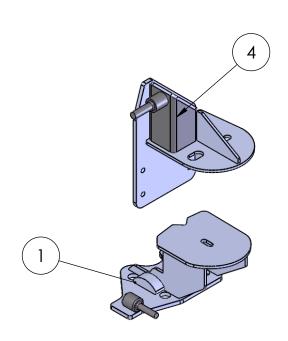

## Thursday, October 17, 2013 7:55:27 AM

|          | ·           |                            |                  |
|----------|-------------|----------------------------|------------------|
| ITEM NO. | PART NUMBER | DESCRIPTION                | Default(PM)/QTY. |
| 1        | 70001       | MOUNT - FRONT BAG (PS 1.5) | 1                |
| 2        | 70000       | MOUNT - FRONT BAG (DS 1.5) | 1                |
| 3        | 11623       | MOUNT - FORD FRONT 0" (PS) | 1                |
| 4        | 11624       | MOUNT - FORD FRONT 0" (DS) | 1                |