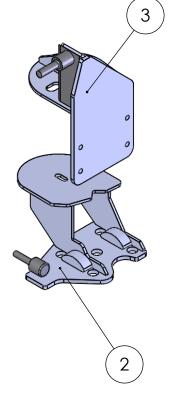

## Thursday, October 17, 2013 7:55:27 AM

|          | ·           |                            |                  |
|----------|-------------|----------------------------|------------------|
| ITEM NO. | PART NUMBER | DESCRIPTION                | Default(PM)/QTY. |
| 1        | 70001       | MOUNT - FRONT BAG (PS 1.5) | 1                |
| 2        | 70000       | MOUNT - FRONT BAG (DS 1.5) | 1                |
| 3        | 11623       | MOUNT - FORD FRONT 0" (PS) | 1                |
| 4        | 11624       | MOUNT - FORD FRONT 0" (DS) | 1                |