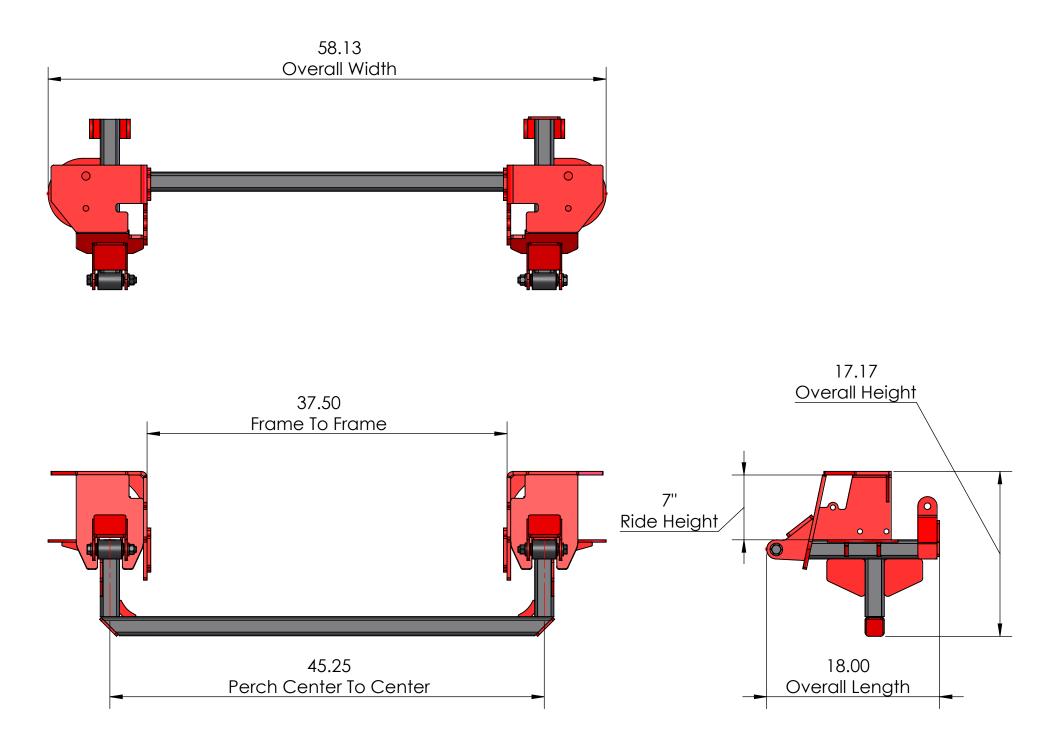

## Monday, July 7, 2014 10:38:05 AM

| ITEM NO. | PART NUMBER | DESCRIPTION                     | Default(PM)/QTY. |
|----------|-------------|---------------------------------|------------------|
| 1        | 10944       | Swing Arm                       | 1                |
| 2        | 13006       | 5/8" FLAT WASHER                | 4                |
| 3        | 12433       | SCREW-HCS63-18X4.75-GR8-YZ      | 2                |
| 4        | 13126       | Nut - Locking - 5/8" - 18 - GR8 | 2                |
| 5        | 10957       | FRAME - PS                      | 1                |
| 6        | 10958       | FRAME - DS                      | 1                |
|          |             |                                 |                  |

Kit

Α

Description:

Excursion - 2-Bag Rear

SIZE DWG. NO.

10941

| SCALE: 1:16 | DO NOT SCALE DRAWING |
|-------------|----------------------|
| ſ           |                      |

SHEET 1 OF 3