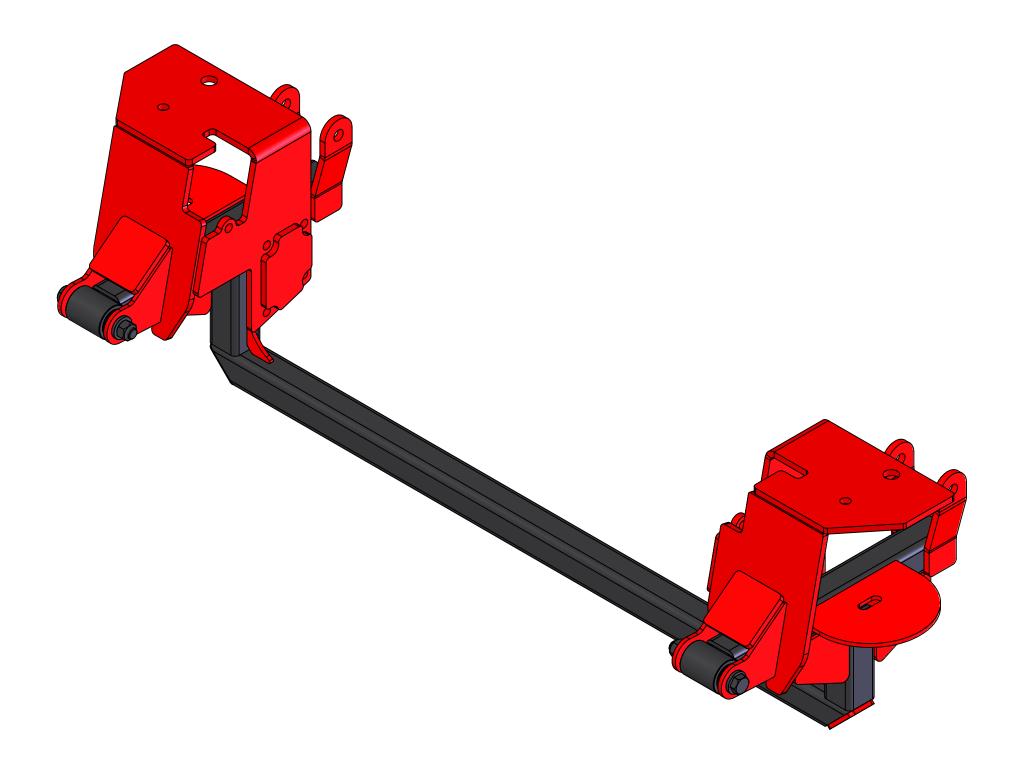

## Monday, July 7, 2014 10:38:05 AM

| ITEM NO. | PART NUMBER | DESCRIPTION                     | Default(PM)/QTY. |
|----------|-------------|---------------------------------|------------------|
| 1        | 10944       | Swing Arm                       | 1                |
| 2        | 13006       | 5/8" FLAT WASHER                | 4                |
| 3        | 12433       | SCREW-HCS63-18X4.75-GR8-YZ      | 2                |
| 4        | 13126       | Nut - Locking - 5/8" - 18 - GR8 | 2                |
| 5        | 10957       | FRAME - PS                      | 1                |
| 6        | 10958       | FRAME - DS                      | 1                |
|          |             |                                 |                  |

Kit

Α

Description:

Excursion - 2-Bag Rear

SIZE DWG. NO.

10941

| SCALE: 1:16 | DO NOT SCALE DRAWING |
|-------------|----------------------|
| ſ           |                      |

SHEET 1 OF 3