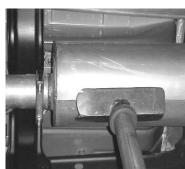

NEXT, CONNECT HEADPIPE# A TO THE STOCK FLANGE USING GASKET #I. RE-USE STOCK NUTS AND GASKET. CONNECT THE MUFFLER # B TO HEADPIPE USING CLAMP# F. SUPPORT THE MUFFLER WITH A JACKSTAND. THE INLET WILL BE AT APPROXIMATELY 6 O'CLOCK. INSERT WELDED HANGER INTO RUBBER GROMMET.