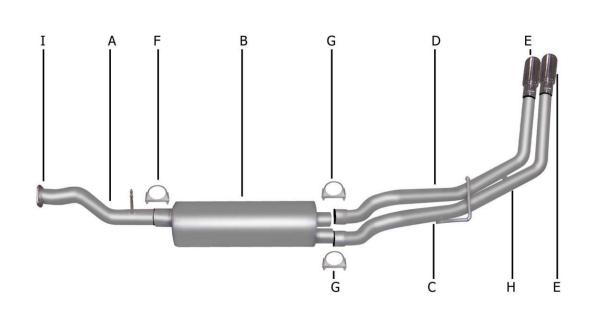

## **PART# 9601**

| ITEM | PART # | QUANTITY | DESCRIPTION                      |
|------|--------|----------|----------------------------------|
| A    | 700308 | 1        | 3"HEADPIPE WITH FLANGE #GP-305   |
| В    | 758250 | 1        | SUPERFLOW MUFFLER                |
| С    | 700309 | 1        | 2 ¼" DRIVER OVERAXLE TAILPIPE    |
| D    | 700310 | 1        | 2 ¼" PASSENGER OVERAXLE TAILPIPE |
| E    | 500370 | 2        | 3" STAINLESS TIP                 |
| F    | OHD300 | 1        | 3" CLAMP                         |
| G    | 5757   | 2        | 2-1/2"CLAMP                      |
| Н    | BO-906 | 1        | BOLT KIT FOR TAILPIPE            |
| I    | 9688   | 1        | GASKET FOR HEADPIPE              |