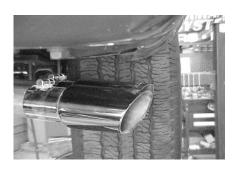

INSTALL TAILPIPES#C, D USING CLAMP#G TO ATTACH TO MUFFLER. BOLT KIT#H TO CONNECT BOTH THE TAILPIPES TOGETHER. THE TAB ON THE DRIVERSIDE TAILPIPE WILL BE ON TOP. TIGHTEN ALL CLAMPS AND HANGERS. NOW INSTALL YOUR STAI NLESS STEEL TIPS TO YOUR DESIRED LOOK. USE ANY ALUMINUM OR STAINLESS STEEL CLEANER TO POLISH YOUR TIP.