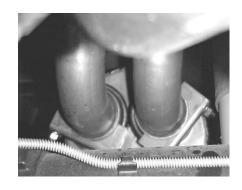

## SUGGESTED TOOLS

9/16" SOCKET

½" SOCKET

HACKSAW

15MM SOCKET

½" WRENCH

JACKSTANDS

LAYOUT THE GIBSON EXHAUST AS SHOWN ON YOUR MANUAL. COMPARE THE PIPE NUMBERS TO THE MANUAL NUMBERS. MAKE SURE THEY ALL MATCH. THEN, CUT THE STOCK TAILPIPE OFF JUST AFTER THE MUFFLER FOR EASY REMOVAL. AFTER CUTTING THE TAILPIPE, UNBOLT THE STOCK HEADPIPE AND REMOVE THE WHOLE SYSTEM. LEAVE ALL RUBBER GROMMETS IN PLACE. YOU WILL REUSE STOCK FLANGE BOLTS AND GASKETS.