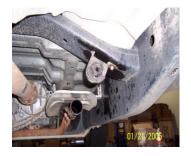

NEXT, REMOVE THE TWO BOLTS THAT HOLD THE HEAT SHIELD ON, THEN INSTALL THE REAR HANGER # D, ATTACH WITH THE FACTORY BOLTS. ATTACH TO MUFFLER ASSEBLY WITH RUBBER GROMMET # E TIGHTEN REAR HANGER.

NEXT, REMOVE THIS RUBBER GROMMET. YOU WILL NOT USE IT WITH YOUR NEW KIT.