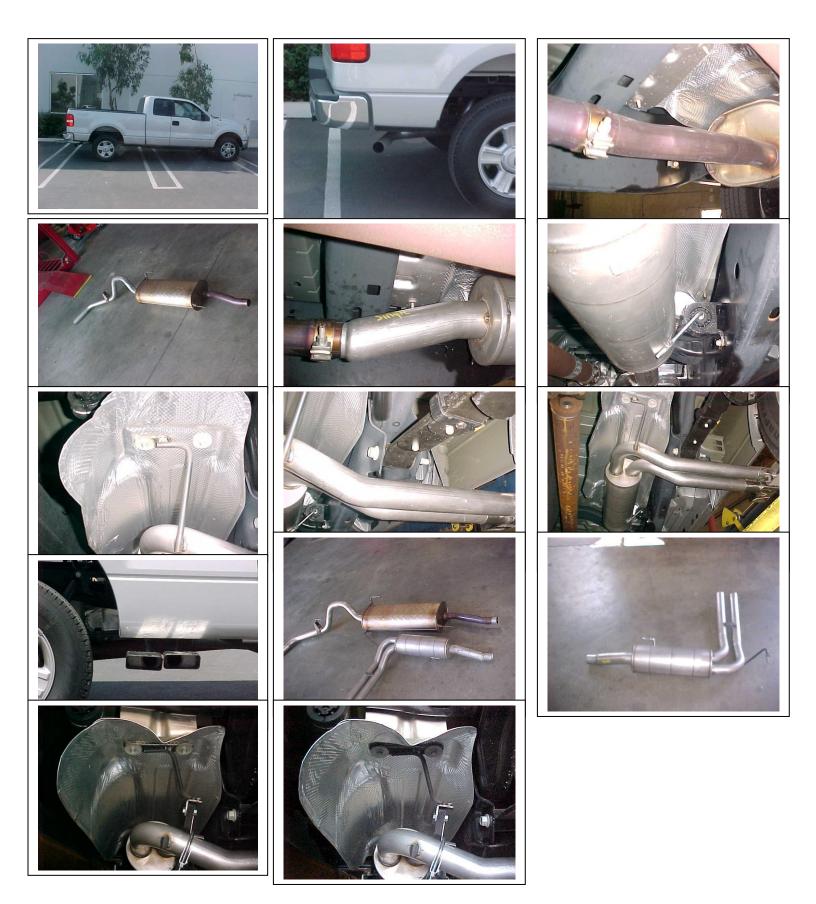

## INSTRUCTION MANUAL SUPER TRUCK STAINLESS EXHAUST SYSTEM FORD F150 TRUCK 4.6L, 5.4L 2/4WD SUPERCREW, SHORT BED 5-1/2' BED SUPERCAB, SHORTBED 6' BED SUPERCAB, LONGBED 8' BED PART # 69528

| ITEM   | PART #                                        | QUANTITY |                  | DESCRIPTION                                                                           |
|--------|-----------------------------------------------|----------|------------------|---------------------------------------------------------------------------------------|
| B<br>C | 925-70067<br>500366<br>500365<br>4244<br>4240 | 6S       | 1<br>1<br>1<br>1 | STAINLESS MUFFLER ASSEMBLY SUPER TRUCK TIP SUPER TRUCK TIP REAR HANGER RUBBER GROMMET |

## **EXHAUST INSTALLATION #9528**

WHEN INSTALLING THIS EXHAUST SYSTEM MAKE SURE YOU USE ALL THE PROPER SAFTEY PRECAUTIONS. USE JACK STAND TO SUPPORT THE TRUCK WHILE OFF THE GROUND. SET PARKING BRAKE, BLOCK THE TIRES AND USE SAFTEY GLASSES AND GLOVES.

## SUGGESTED TOOLS:

HACKSAW, JACKSTAND, 1/2" WRENCH & SOCKET, 9/16" SOCKET& WRENCH, 15MM WRENCH & SOCKET TAPE MEASURE, WD-40

TO REMOVE YOUR STOCK EXHAUST, REMOVE IT FROM THE CLAMP LOCATED JUST IN FRONT OF THE MUFFLER REMOVE HANGERS FROM RUBBER GROMMETS BY PULLING EXHAUST TOWARDS THE REAR OF THE VEHICLE, USE WD-40 TO AID IN REMOVAL, LEAVE GROMMETS IN PLACE. LEAVE YOUR FACTORY CLAMP ON PIPE YOU WILL RE-USE IT.

NEXT, REMOVE THE TWO BOLTS THAT HOLD THE HEAT SHIELD ON, THEN INSTALL THE REAR HANGER # D, ATTACH WITH THE FACTORY BOLTS. ATTACH TO MUFFLER ASSEBLY WITH RUBBER GROMMET # E TIGHTEN REAR HANGER.

NEXT, REMOVE THIS RUBBER GROMMET. YOU WILL NOT USE IT WITH YOUR NEW KIT.

INSTALL STAINLESS
TIPS, THEN TIGHTEN
ALL NUTS, BOLTS, AND
CLAMPS. TO CLEAN
TIP, USE ANY
STAINLESS OR
ALUMINUM CLEANER.

NEXT, INSTALL MUFFLER ASSEMBLY # A INTO STOCK HEADPIPE. DO NOT TIGHTEN, USE YOUR FACTORY CLAMP TO SECURE.

MAKE SURE YOU AT LEAST A 1" CLEARANCE AWAY FROM ALL BRAKE LINES, FUEL LINES, SHOCKS, TIRES, ETC.

## 2004 FORD F-150 ECSB 5.4L SUPERTRUCK

GIBSON PERFORMANCE EXHAUST EXHAUST SYSTEMS