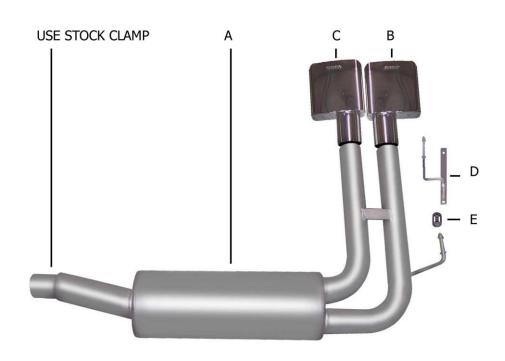

## INSTRUCTION MANUAL SUPER TRUCK STAINLESS EXHAUST SYSTEM FORD F150 TRUCK 4.6L, 5.4L 2/4WD SUPERCREW, SHORT BED 5-1/2' BED SUPERCAB, SHORTBED 6' BED SUPERCAB, LONGBED 8' BED PART # 69528

| ITEM   | PART #                                        | QUANTITY |                  | DESCRIPTION                                                                           |
|--------|-----------------------------------------------|----------|------------------|---------------------------------------------------------------------------------------|
| B<br>C | 925-70067<br>500366<br>500365<br>4244<br>4240 | 6S       | 1<br>1<br>1<br>1 | STAINLESS MUFFLER ASSEMBLY SUPER TRUCK TIP SUPER TRUCK TIP REAR HANGER RUBBER GROMMET |

NEXT, REMOVE THE TWO BOLTS THAT HOLD THE HEAT SHIELD ON, THEN INSTALL THE REAR HANGER # D, ATTACH WITH THE FACTORY BOLTS. ATTACH TO MUFFLER ASSEBLY WITH RUBBER GROMMET # E TIGHTEN REAR HANGER.

NEXT, REMOVE THIS RUBBER GROMMET. YOU WILL NOT USE IT WITH YOUR NEW KIT.

INSTALL STAINLESS
TIPS, THEN TIGHTEN
ALL NUTS, BOLTS, AND
CLAMPS. TO CLEAN
TIP, USE ANY
STAINLESS OR
ALUMINUM CLEANER.

NEXT, INSTALL MUFFLER ASSEMBLY # A INTO STOCK HEADPIPE. DO NOT TIGHTEN, USE YOUR FACTORY CLAMP TO SECURE.