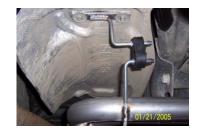

NEXT, REMOVE THE TWO BOLTS THAT HOLD THE HEAT SHIELD ON, THEN INSTALL THE REAR HANGER # D, ATTACH WITH THE FACTORY BOLTS. ATTACH TO MUFFLER ASSEBLY WITH RUBBER GROMMET # E TIGHTEN REAR HANGER.

NEXT, REMOVE THIS RUBBER GROMMET. YOU WILL NOT USE IT WITH YOUR NEW KIT.