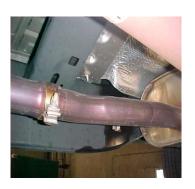

## SUGGESTED TOOLS:

HACKSAW, JACKSTAND, 1/2" WRENCH & SOCKET, 9/16" SOCKET& WRENCH, 15MM WRENCH & SOCKET TAPE MEASURE, WD-40

TO REMOVE YOUR STOCK EXHAUST, REMOVE IT FROM THE CLAMP LOCATED JUST IN FRONT OF THE MUFFLER REMOVE HANGERS FROM RUBBER GROMMETS BY PULLING EXHAUST TOWARDS THE REAR OF THE VEHICLE, USE WD-40 TO AID IN REMOVAL, LEAVE GROMMETS IN PLACE. LEAVE YOUR FACTORY CLAMP ON PIPE YOU WILL RE-USE IT.