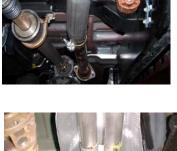

INSTALL DRIVERS SIDE TAILPIPE # D INTO MUFFLER 1 불" TO 2". INSERT WELDED HANGERS INTO RUBBER GROMMETS. USE CLAMP # H TO SECURE PIPE TO MUFFLER, DO NOT TIGHTEN.

INSTALL HEADPIPE #A INTO STOCK FLANGE., ATTACH WITH BOLT KIT PROVIDED, DO NOT TIGHTEN, INSERT WELDED HANGER INTO RUBBER GROMMET.

**INSTALL MUFFLER # B ONTO** HEADPIPE 1 1 TO 2". USE CLAMP # G TO SECURE MUFFLER TO HEADPIPE, DO NOT TIGHTEN, USE A JACK STAND TO HOLD UP THE MUFFLER. OUTLETS SHOULD BE LEVEL.

ON DRIVER SIDE: ATTACH REAR TAILPIPE HANFGER **#I TO FRAME USING BOLT** KIT PROVIDED