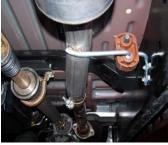

INSTALL DRIVERS SIDE TAILPIPE # D INTO MUFFLER 1 불" TO 2". INSERT WELDED HANGERS INTO RUBBER GROMMETS. USE CLAMP # H TO SECURE PIPE TO MUFFLER, DO NOT TIGHTEN.

INSTALL HEADPIPE #A INTO STOCK FLANGE., ATTACH WITH BOLT KIT PROVIDED, DO NOT TIGHTEN, INSERT WELDED HANGER INTO RUBBER GROMMET.

**INSTALL MUFFLER # B ONTO** HEADPIPE 1 1 TO 2". USE CLAMP # G TO SECURE MUFFLER TO HEADPIPE, DO NOT TIGHTEN, USE A JACK STAND TO HOLD UP THE MUFFLER. OUTLETS SHOULD BE LEVEL.

ON DRIVER SIDE: ATTACH REAR TAILPIPE HANFGER **#I TO FRAME USING BOLT** KIT PROVIDED