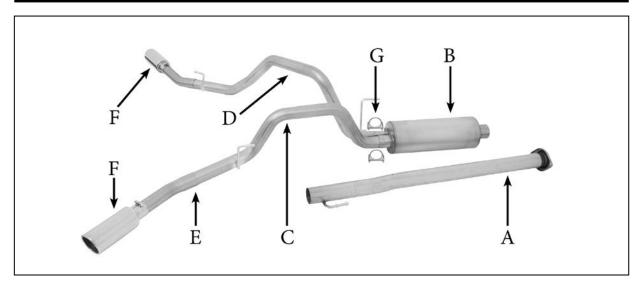

## INSTRUCTION MANUAL CAT-BACK DUAL EXTREME EXHAUST

FORD F150 TRUCK 5.0L 2/4WD SUPERCREW, SHORT BED

PART # 69021

| ITE                                                | M PART# QU  | JANTI | TY DESCRIPTION                          |
|----------------------------------------------------|-------------|-------|-----------------------------------------|
| A                                                  | 999700838S  | 1     | 3" HEADPIPE W/WELDED HANGER WITH FLANGE |
| В                                                  | 758219S     | 1     | SUPERFLOW MUFFLER                       |
| С                                                  | 999700840S  | 1     | 2.5" PASSENGERSIDE OVERAXLE TAILPIPE    |
| D                                                  | 999700839S  | 1     | 2.5" DRIVERSIDE OVERAXLE TAILPIPE       |
| E                                                  | 253-500626S | 2     | 2.5" EXIT PIPES                         |
| F                                                  | 500640      | 2     | 4" ROLLED EDGE TIP                      |
| G                                                  | OHD300      | 1     | 3" CLAMP                                |
| Н                                                  | 5757        | 4     | 2.5" CLAMP                              |
| I                                                  | 800017      | 1     | DRIVERSIDE REAR TAILPIPE HANGER         |
| J                                                  | 4240        | 1     | RUBBER GROMMET                          |
| K                                                  | BO-1045     | 1     | REAR TAILPIPE HANGER BOLT KIT *         |
| L                                                  | BO-1020     | 1     | BOLT KIT FOR HEADPIPE                   |
| Will not fit SVT Raptor or Harley Davidson Edition |             |       |                                         |

INSTALL DRIVERS SIDE TAILPIPE # D INTO MUFFLER 1 불" TO 2". INSERT WELDED HANGERS INTO RUBBER GROMMETS. USE CLAMP # H TO SECURE PIPE TO MUFFLER, DO NOT TIGHTEN.

INSTALL HEADPIPE #A INTO STOCK FLANGE., ATTACH WITH BOLT KIT PROVIDED, DO NOT TIGHTEN, INSERT WELDED HANGER INTO RUBBER GROMMET.

INSTALL PASSENGER SIDE TAILPIPE # C INTO MUFFLER 1<sup>1</sup>/<sub>2</sub>" TO 2". INSERT WELDED HANGER INTO RUBBER GROMMET, USE CLAMP # H TO SECURE PIPE TO MUFFLER, DO NOT TIGHTEN. ROTATE PIPE TOWARDS DRIVERSIDE.

**INSTALL EXIT PIPES # E** ONTO TAILPIPES. ROTATE OUT TO THE SIDES; ATTACH TO TAILPIPES WITH CLAMPS # H.

INSTALL YOUR STAINLESS TIPS TO YOUR DESIRED LOOK THEN GO BACK AND TIGHTEN ALL CLAMPS, ROTATE SYSTEM FOR BEST CLEARANCE BEFORE TIGHTENING.

**INSTALL MUFFLER # B ONTO** HEADPIPE 1 1 TO 2". USE CLAMP # G TO SECURE MUFFLER TO HEADPIPE, DO NOT TIGHTEN, USE A JACK STAND TO HOLD UP THE MUFFLER. OUTLETS SHOULD BE LEVEL.

ON DRIVER SIDE: ATTACH REAR TAILPIPE HANFGER **#I TO FRAME USING BOLT** KIT PROVIDED