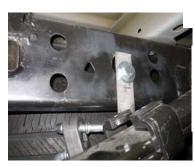

**INSTALL MUFFLER # B ONTO** HEADPIPE 1 1 TO 2". USE CLAMP # G TO SECURE MUFFLER TO HEADPIPE, DO NOT TIGHTEN, USE A JACK STAND TO HOLD UP THE MUFFLER. OUTLETS SHOULD BE LEVEL.

ON DRIVER SIDE: ATTACH REAR TAILPIPE HANFGER **#I TO FRAME USING BOLT** KIT PROVIDED