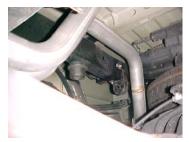

INSTALL DRIVERS SIDE TAILPIPE # D INTO MUFFLER 1 불" TO 2". INSERT WELDED HANGERS INTO RUBBER GROMMETS. USE CLAMP # H TO SECURE PIPE TO MUFFLER, DO NOT TIGHTEN.

INSTALL HEADPIPE #A INTO STOCK FLANGE., ATTACH WITH BOLT KIT PROVIDED, DO NOT TIGHTEN, INSERT WELDED HANGER INTO RUBBER GROMMET.

INSTALL PASSENGER SIDE TAILPIPE # C INTO MUFFLER 1<sup>1</sup>/<sub>2</sub>" TO 2". INSERT WELDED HANGER INTO RUBBER GROMMET, USE CLAMP # H TO SECURE PIPE TO MUFFLER, DO NOT TIGHTEN. ROTATE PIPE TOWARDS DRIVERSIDE.

**INSTALL MUFFLER # B ONTO** HEADPIPE 1 1 TO 2". USE CLAMP # G TO SECURE MUFFLER TO HEADPIPE, DO NOT TIGHTEN, USE A JACK STAND TO HOLD UP THE MUFFLER. OUTLETS SHOULD BE LEVEL.

ON DRIVER SIDE: ATTACH REAR TAILPIPE HANFGER **#I TO FRAME USING BOLT** KIT PROVIDED