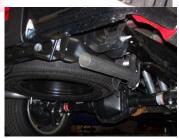

ON DRIVER SIDE: ATTACH REAR TAILPIPE HANGER #I TO FRAME BY REMOVING THE 18MM HITCH BOLT. THEN RE INSTALL BOLT WITH HANGER. (IF YOU DO NOT HAVE A FACTORY HITCH USE BOLT KIT #K TO ATTACH HANGER #I TO THE FRAME RAIL.