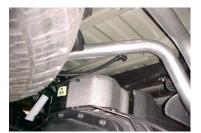

ON DRIVER SIDE: ATTACH REAR TAILPIPE HANGER #I TO FRAME BY REMOVING THE 18MM HITCH BOLT. THEN RE INSTALL BOLT WITH HANGER. (IF YOU DO NOT HAVE A FACTORY HITCH USE BOLT KIT #K TO ATTACH HANGER #I TO THE FRAME RAIL.