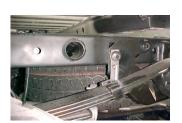

ON DRIVER SIDE: ATTACH REAR TAILPIPE HANGER #I TO FRAME BY REMOVING THE 18MM HITCH BOLT. THEN RE INSTALL BOLT WITH HANGER. (IF YOU DO NOT HAVE A FACTORY HITCH USE BOLT KIT #K TO ATTACH HANGER #I TO THE FRAME RAIL.