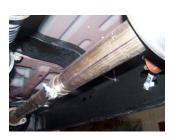

ON DRIVER SIDE: ATTACH REAR TAILPIPE HANGER #I TO FRAME BY REMOVING THE 18MM HITCH BOLT. THEN RE INSTALL BOLT WITH HANGER. (IF YOU DO NOT HAVE A FACTORY HITCH USE BOLT KIT #K TO ATTACH HANGER #I TO THE FRAME RAIL.