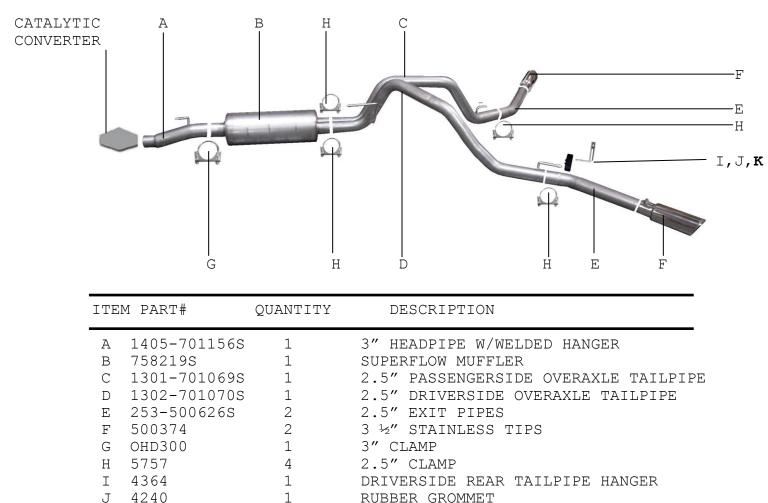

## SUGGESTED TOOLS:

HACKSAW, JACKSTAND, 1/2" WRENCH & SOCKET, 9/16" SOCKET & WRENCH, 15MM WRENCH & SOCKET WD-40, MEASURING TAPE

TO REMOVE YOUR STOCK EXHAUST, REMOVE IT FROM THE CLAMP LOCATED JUST IN FRONT OF THE MUFFLER REMOVE HANGERS FROM RUBBER GROMMETS BY PULLING EXHAUST TOWARDS THE REAR OF THE VEHICLE, USE WD-40 TO AID IN REMOVAL, LEAVE GROMMETS IN PLACE.

INSTALL DRIVERS SIDE TAILPIPE # D INTO MUFFLER  $1\frac{1}{2}$ " TO 2". INSERT WELDED HANGERS INTO RUBBER GROMMETS. USE CLAMP # H TO SECURE PIPE TO MUFFLER, DO NOT TIGHTEN.

INSTALL HEADPIPE #A INTO STOCK PIPE. THE END OF THE PIPE SHOULD BE AT THE 12 O'CLOCK POSITION, ATTACH WITH FACTORY CLAMP. DO NOT TIGHTEN. INSERT WELDED HANGER INTO RUBBER GROMMET.