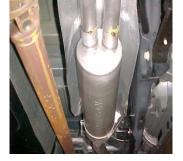

INSTALL EXIT PIPES # E ONTO TAILPIPES. ROTATE OUT TO THE SIDES; ATTACH TO TAILPIPES WITH CLAMPS # H.

INSTALL MUFFLER # B ONTO HEADPIPE 1  $\frac{1}{2}$ " TO 2". USE CLAMP '# G TO SECURE MUFFLER TO HEADPIPE. DO NOT TIGHTEN. USE A JACK STAND TO HOLD UP THE MUFFLER. OUTLETS SHOULD BE LEVEL.