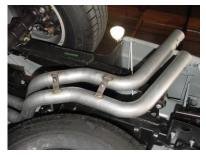

INSTALL PASSENGER SIDE TAILPIPE #D INTO MUFFLER AND ATTACH USING CLAMP #F. INSERT WELDED HANGER INTO RUBBER GROMMET. DO NOT TIGHTEN. USE BOLT KIT #I TO ATTACH THE TAILPIPES TOGETHER. DO NOT TIGHTEN. DRIVER SIDE TAILPIPE TABS WILL BE ON THE BOTTOM.

INSTALL THE STAINLESS TIPS. NOW GO BACK AND TIGHTEN ALL CLAMPS, NUTS AND BOLTS STARTING FROM THE FRONT AND WORKING BACK. TO CLEAN TIPS USE A SCOTCH BRITE PAD AND ANY STAINLESS CLEANER.