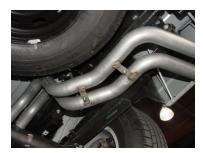

INSTALL HEADPIPE #A ONTO YOUR EXISTING STOCK FRONT PIPE AND SECURE WITH CLAMP #G. USE A JACKSTAND TO SUPPORT THE CONVERTER. INSERT WELDED HANGER INTO RUBBER GROMMET.

INSTALL MUFFLER #B ONTO HEADPIPE 1-1/2" TO 2". USE CLAMP #G TO SECURE THE MUFFLER TO THE HEADPIPE. DO NOT TIGHTEN. SLIDE BAND CLAMP #H ONTO THE MUFFLER AND INSERT THE WELDED HANGERS INTO THE RUBBER GROMMETS. ATTACH WITH BOLT KIT #J.

INSTALL PASSENGER SIDE TAILPIPE #D INTO MUFFLER AND ATTACH USING CLAMP #F. INSERT WELDED HANGER INTO RUBBER GROMMET. DO NOT TIGHTEN. USE BOLT KIT #I TO ATTACH THE TAILPIPES TOGETHER. DO NOT TIGHTEN. DRIVER SIDE TAILPIPE TABS WILL BE ON THE BOTTOM.