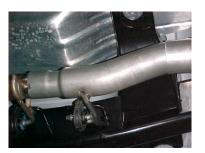

## TO REMOVE STOCK EXHAUST UNCLAMP THE STOCK EXHAUST JUST IN FRONT OF THE MUFFLER.

YOU MAY NEED TO HEAT IT UP FOR EASIER REMOVAL. LEAVE ALL RUBBER GROMMETS IN PLACE. USE WD-40 FOR REMOVAL OF HANGERS.

INSTALL DRIVERSIDE TAILPIPE #C INTO MUFFLER. USE CLAMP #F TO SECURE TAILPIPE TO MUFFLER.

INSTALL HEADPIPE #A ONTO YOUR EXISTING STOCK FRONT PIPE AND SECURE WITH CLAMP #G. USE A JACKSTAND TO SUPPORT THE CONVERTER. INSERT WELDED HANGER INTO RUBBER GROMMET.

INSTALL MUFFLER #B ONTO HEADPIPE 1-1/2" TO 2". USE CLAMP #G TO SECURE THE MUFFLER TO THE HEADPIPE. DO NOT TIGHTEN. SLIDE BAND CLAMP #H ONTO THE MUFFLER AND INSERT THE WELDED HANGERS INTO THE RUBBER GROMMETS. ATTACH WITH BOLT KIT #J.