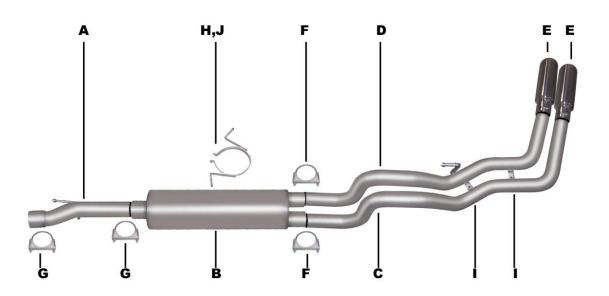

| ITEM | PART # QTY. |   | DESCRIPTION                                |
|------|-------------|---|--------------------------------------------|
| A    | 991-700759S | 1 | 3"×23" STAINLESS HEADPIPE WITH EXTENSION   |
| В    | 789800S     | 1 | STAINLESS SUPERFLOW MUFFLER                |
| С    | 975-700750S | 1 | 2½" STAINLESS DRIVERSIDE OVERAXLE PIPE     |
| D    | 976-700751S | 1 | 2½" STAINLESS PASSENGER SIDE OVERAXLE PIPE |
| Ε    | 500374      | 2 | 3½" STAINLESS TIPS                         |
| F    | 5757        | 2 | 2 <sup>1</sup> / <sub>2</sub> " CLAMP      |
| G    | OHD300      | 2 | 3" CLAMP                                   |
| Н    | 4259        | 1 | BAND CLAMP                                 |
| I    | BO-906      | 2 | BOLT KIT FOR TAILPIPE                      |
| J    | BO-1015     | 1 | BAND CLAMP BOLT KIT                        |

INSTALL HEADPIPE #A ONTO YOUR EXISTING STOCK FRONT PIPE AND SECURE WITH CLAMP #G. USE A JACKSTAND TO SUPPORT THE CONVERTER. INSERT WELDED HANGER INTO RUBBER GROMMET.

INSTALL MUFFLER #B ONTO HEADPIPE 1-1/2" TO 2". USE CLAMP #G TO SECURE THE MUFFLER TO THE HEADPIPE. DO NOT TIGHTEN. SLIDE BAND CLAMP #H ONTO THE MUFFLER AND INSERT THE WELDED HANGERS INTO THE RUBBER GROMMETS. ATTACH WITH BOLT KIT #J.