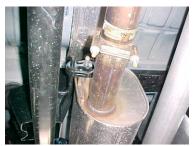

## TO REMOVE STOCK EXHAUST UNCLAMP THE STOCK EXHAUST JUST IN FRONT OF THE MUFFLER.

YOU MAY NEED TO HEAT IT UP FOR EASIER REMOVAL. LEAVE ALL RUBBER GROMMETS IN PLACE. USE WD-40 FOR REMOVAL OF HANGERS.

INSTALL DRIVERSIDE TAILPIPE #C INTO MUFFLER. USE CLAMP #F TO SECURE TAILPIPE TO MUFFLER.

INSTALL HEADPIPE #A ONTO YOUR EXISTING STOCK FRONT PIPE AND SECURE WITH CLAMP #G. USE A JACKSTAND TO SUPPORT THE CONVERTER. INSERT WELDED HANGER INTO RUBBER GROMMET.

INSTALL MUFFLER #B ONTO HEADPIPE 1-1/2" TO 2". USE CLAMP #G TO SECURE THE MUFFLER TO THE HEADPIPE. DO NOT TIGHTEN. SLIDE BAND CLAMP #H ONTO THE MUFFLER AND INSERT THE WELDED HANGERS INTO THE RUBBER GROMMETS. ATTACH WITH BOLT KIT #J.

INSTALL PASSENGER SIDE TAILPIPE #D INTO MUFFLER AND ATTACH USING CLAMP #F. INSERT WELDED HANGER INTO RUBBER GROMMET. DO NOT TIGHTEN. USE BOLT KIT #I TO ATTACH THE TAILPIPES TOGETHER. DO NOT TIGHTEN. DRIVER SIDE TAILPIPE TABS WILL BE ON THE BOTTOM.