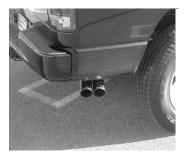

INSTALL THE STAINLESS TIPS. NOW GO BACK AND TIGHTEN ALL CLAMPS, NUTS AND BOLTS STARTING FROM THE FRONT AND WORKING BACK. TO CLEAN TIPS USE A SCOTCH BRITE PAD AND ANY STAINLESS CLEANER.