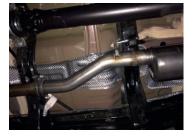

INSTALL MUFFLER #B ONTO HEAD PIPE 1-1/2" TO 2" WITH THE LOUVERS FACING TOWARDS THE CONVERTER. THE MUFFLER OUTLET SHOULD BE POSITIONED AT 12:00. USE A JACK STAND TO SUPPORT THE MUFFLER. USE CLAMP #E TO SECURE THE MUFFLER TO THE HEAD PIPE. DO NOT TIGHTEN. MUFFLER INLET IS LOOKING INTO THE LOUVERS.

NEXT INSTALL YOUR STAINLESS STEEL TIP TO YOUR DESIRED LOOK. USE ANY ALUMINMUM OR STAINLESS STEEL CLEANER TO POLISH YOUR TIP. MAKE SURE YOU HAVE A MINIMUM OF A 1" CLEARANCE ON ALL PIPES FROM ALL RUBBER BRAKE LINES, TIRES, SHOCKS, FUEL LINES, ETC. THEN TIGHTEN ALL CLAMPS AND HANGERS