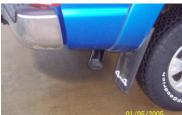

NEXT INSTALL YOUR STAINLESS STEEL TIP TO YOUR DESIRED LOOK. USE ANY ALUMINMUM OR STAINLESS STEEL CLEANER TO POLISH YOUR TIP. MAKE SURE YOU HAVE A MINIMUM OF A 1" CLEARANCE ON ALL PIPES FROM ALL RUBBER BRAKE LINES, TIRES, SHOCKS, FUEL LINES, ETC. THEN TIGHTEN ALL CLAMPS AND HANGERS

"MAKE SURE YOU HAVE A MINIMUM OF A 1" CLEARANCE ON ALL PIPES FROM ALL RUBBER BRAKE LINES, TIRES, SHOCKS, SPARE TIRE, FUEL LINES, ETC."