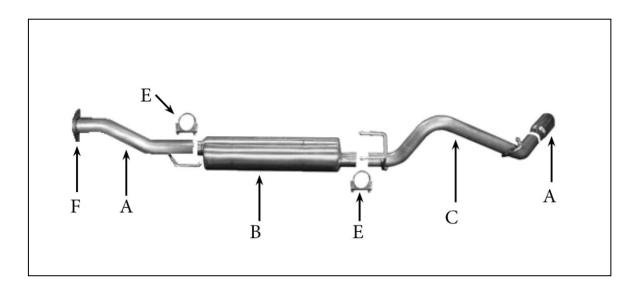

### 2016 TOYOTA TACOMA 3.5L V6 Double Cab, Short Bed 60.5" 4 DR 2/4WD PART #618814

| Item | Part Number | Quantity | Description                       |
|------|-------------|----------|-----------------------------------|
| A    | 999700905S  | 1        | 2-1/2" HEADPIPE W/ FLANGE #GP-110 |
| В    | 788500S     | 1        | SUPERFLOW MUFFLER                 |
| С    | 999700785S  | 1        | 2 ½" TAILPIPE W/ HANGERS          |
| D    | 500640      | 1        | 3" STAINLESS TIP                  |
| E    | 5757        | 2        | 2 ½" CLAMP                        |
| F    | BO-1036     | 1        | BOLT KIT FOR HEADPIPE FLANGE      |

INSTALL THE OVERAXELE TAILPIPE #C INTO THE MUFFLER 1-1/2" TO 2". INSERT WELDED HANGERS INTO RUBBER GROMMET. SECURE TO THE MUFFLER USING CLAMP #E. DO NOT TIGHTEN.

INSTALL HEAD PIPE #A ON TO YOUR EXISTING STOCK 2-BOLT FLANGE AND SECURE WITH BOLT KIT #F. INSERT WELDED HANGER INTO RUBBER GROMMET. DO NOT TIGHTEN

INSTALL MUFFLER #B ONTO HEAD PIPE 1-1/2" TO 2" WITH THE LOUVERS FACING TOWARDS THE CONVERTER. THE MUFFLER OUTLET SHOULD BE POSITIONED AT 12:00. USE A JACK STAND TO SUPPORT THE MUFFLER. USE CLAMP #E TO SECURE THE MUFFLER TO THE HEAD PIPE. DO NOT TIGHTEN. MUFFLER INLET IS LOOKING INTO THE LOUVERS.

NEXT INSTALL YOUR STAINLESS STEEL TIP TO YOUR DESIRED LOOK. USE ANY ALUMINMUM OR STAINLESS STEEL CLEANER TO POLISH YOUR TIP. MAKE SURE YOU HAVE A MINIMUM OF A 1" CLEARANCE ON ALL PIPES FROM ALL RUBBER BRAKE LINES, TIRES, SHOCKS, FUEL LINES, ETC. THEN TIGHTEN ALL CLAMPS AND HANGERS