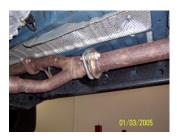

INSTALL THE OVERAXELE TAILPIPE #C INTO THE MUFFLER 1-1/2" TO 2". INSERT WELDED HANGERS INTO RUBBER GROMMET. SECURE TO THE MUFFLER USING CLAMP #E. DO NOT TIGHTEN.

INSTALL HEAD PIPE #A ON TO YOUR EXISTING STOCK 2-BOLT FLANGE AND SECURE WITH BOLT KIT #F. INSERT WELDED HANGER INTO RUBBER GROMMET. DO NOT TIGHTEN