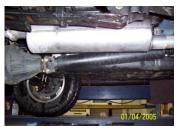

INSTALL THE OVERAXELE TAILPIPE #C INTO THE MUFFLER 1-1/2" TO 2". INSERT WELDED HANGERS INTO RUBBER GROMMET. SECURE TO THE MUFFLER USING CLAMP #E. DO NOT TIGHTEN.

INSTALL HEAD PIPE #A ON TO YOUR EXISTING STOCK 2-BOLT FLANGE AND SECURE WITH BOLT KIT #F. INSERT WELDED HANGER INTO RUBBER GROMMET. DO NOT TIGHTEN

INSTALL MUFFLER #B ONTO HEAD PIPE 1-1/2" TO 2" WITH THE LOUVERS FACING TOWARDS THE CONVERTER. THE MUFFLER OUTLET SHOULD BE POSITIONED AT 12:00. USE A JACK STAND TO SUPPORT THE MUFFLER. USE CLAMP #E TO SECURE THE MUFFLER TO THE HEAD PIPE. DO NOT TIGHTEN. MUFFLER INLET IS LOOKING INTO THE LOUVERS.

NEXT INSTALL YOUR STAINLESS STEEL TIP TO YOUR DESIRED LOOK. USE ANY ALUMINMUM OR STAINLESS STEEL CLEANER TO POLISH YOUR TIP. MAKE SURE YOU HAVE A MINIMUM OF A 1" CLEARANCE ON ALL PIPES FROM ALL RUBBER BRAKE LINES, TIRES, SHOCKS, FUEL LINES, ETC. THEN TIGHTEN ALL CLAMPS AND HANGERS