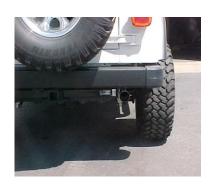

INSTALL MUFFLER #B
ONTO HEADPIPE #A 1-1/2"
TO 2". THE OUTLET OF THE
MUFFLER WILL BE ON THE
LEFT SIDE. USE CLAMP #G
TO SECURE MUFFLER TO
HEADPIPE. DO NOT
TIGHTEN.

INSTALL STAINLESS
STEEL TIP. CLAMP
DOWN. WHEN YOU HAVE
EVERYTHING IN PLACE,
FIRMLY TIGHTEN ALL
BOLTS AND CLAMPS. TO
CLEAN STAINLESS TIP,
USE A SCOTCH BRITE
PAD AND ANY STAINLESS
STEEL OR ALUMINUM
CLEANER.