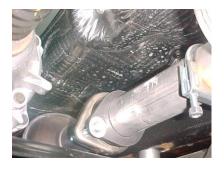

INSTALL OVERAXLE
TAILPIPE # C INTO
MUFFLER #A 1 ½" TO 2".
USE CLAMP # E TO
SECURE THE MUFFLER
TO THE OVERAXLE PIPE.
DO NOT TIGHTEN.
INSERT WELDED
HANGERS INTO RUBBER
GROMMETS.

INSTALL HEADPIPE #A
USING FLANGE #H AND
HARDWARE KIT #F ONTO
EXISITING FLANGE. DO
NOT TIGHTEN.