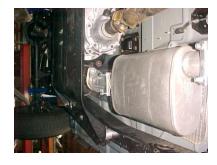

## **SUGGESTED TOOLS:**

15MM SOCKET, 9/16" SOCKET, 1/2" WRENCH, 1/2" SOCKET, HACKSAW, WD-40

LAY OUT THE GIBSON EXHAUST ON THE FLOOR SO IT LOOKS LIKE THE DRAWING AND COMPARE IT TO THE MANUAL. TO REMOVE THE STOCK EXHAUST CUT OFF TAILPIPE JUST BEHIND THE MUFFLER. REMOVE THE MUFFLER FROM THE 2- BOLT FLANGE JUST IN FRONT OF THE MUFFLER. LEAVE ALL RUBBER GROMMETS IN PLACE, USE WD-40 TO AID IN REMOVAL OF EXHAUST AND HANGERS.