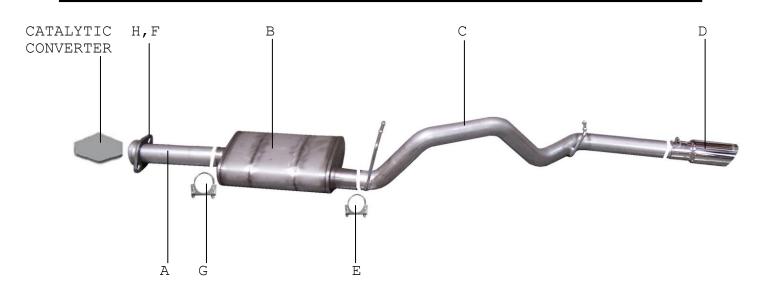

## INSTRUCTION MANUAL CAT-BACK STAINLESS SINGLE EXHAUST JEEP WRANGLER, RUBICON UNLIMITED 4.0L 4WD PART #617702

| ITEM       | PART #                | QTY | DESCRIPTION                                           |
|------------|-----------------------|-----|-------------------------------------------------------|
| <br>А<br>В | 868-700612S<br>13215S | 1   | 2-1/2" STAINLESS HEADPIPE STAINLESS SUPERFLOW MUFFLER |
| C          | 931-700703S           | _   | 2-1/4" STAINLESS OVERAXLE TAILPIPE                    |
| D          | 500395                | 1   | 3-1/2" STAINLESS TIP                                  |
| E          | 5756                  | Τ   | 2-1/4" CLAMP                                          |
| F          | BO-1020               | 1   | BOLT KIT FOR FLANGE #GP-102                           |
| G          | 5757                  | 1   | 2-1/2" CLAMP                                          |
| Н          | GP-102                | 1   | 2-BOLT FLANGE                                         |

INSTALL OVERAXLE
TAILPIPE # C INTO
MUFFLER #A 1 ½" TO 2".
USE CLAMP # E TO
SECURE THE MUFFLER
TO THE OVERAXLE PIPE.
DO NOT TIGHTEN.
INSERT WELDED
HANGERS INTO RUBBER
GROMMETS.

INSTALL HEADPIPE #A
USING FLANGE #H AND
HARDWARE KIT #F ONTO
EXISITING FLANGE. DO
NOT TIGHTEN.

INSTALL MUFFLER #B
ONTO HEADPIPE #A 1-1/2"
TO 2". THE OUTLET OF THE
MUFFLER WILL BE ON THE
LEFT SIDE. USE CLAMP #G
TO SECURE MUFFLER TO
HEADPIPE. DO NOT
TIGHTEN.

INSTALL STAINLESS
STEEL TIP. CLAMP
DOWN. WHEN YOU HAVE
EVERYTHING IN PLACE,
FIRMLY TIGHTEN ALL
BOLTS AND CLAMPS. TO
CLEAN STAINLESS TIP,
USE A SCOTCH BRITE
PAD AND ANY STAINLESS
STEEL OR ALUMINUM
CLEANER.