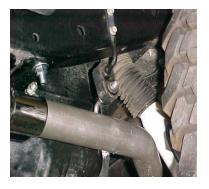

INSTALL OVERAXLE
TAILPIPE # C INTO
MUFFLER #A 1 ½" TO 2".
USE CLAMP # E TO
SECURE THE MUFFLER
TO THE OVERAXLE PIPE.
DO NOT TIGHTEN.
INSERT WELDED
HANGERS INTO RUBBER
GROMMETS.

INSTALL HEADPIPE #A
USING FLANGE #H AND
HARDWARE KIT #F ONTO
EXISITING FLANGE. DO
NOT TIGHTEN.