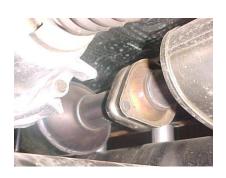

INSTALL OVERAXLE
TAILPIPE # C INTO
MUFFLER #A 1 ½" TO 2".
USE CLAMP # E TO
SECURE THE MUFFLER
TO THE OVERAXLE PIPE.
DO NOT TIGHTEN.
INSERT WELDED
HANGERS INTO RUBBER
GROMMETS.

INSTALL HEADPIPE #A
USING FLANGE #H AND
HARDWARE KIT #F ONTO
EXISITING FLANGE. DO
NOT TIGHTEN.