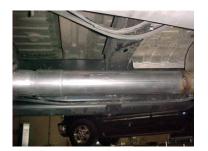

INSTALL OVERAXLE TAILPIPE # D INTO MUFFLER 1 ½"-2" INSERT WELDED HANGER INTO RUBBER GROMMET USE CLAMP # G TO SECURE PIPE TO MUFFLER.

INSTALL EXTENSION PIPE #I ONTO HEADPIPE INSERT WELDED HANGER INTO RUBBER GROMMET USE CLAMP #G TO SECURE. DO NOT TIGHTEN.