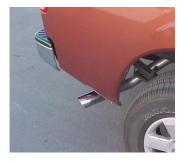

INSTALL YOUR STAINLESS TIP TO YOUR DESIRED LOOK. NOW GO BACK AND TIGHTEN ALL YOUR FLANGES, CLAMPS, ETC. STARTING FROM THE FRONT AND WORKING YOUR WAY BACK. TO CLEAN YOUR STAINLESS TIP USE A STAINLESS CLEANER AND A SCOTCH BRITE PAD. AFTER 20-25 MILES CHECK AND RETIGHTEN ALL FASTENERS IN NESERSARY.