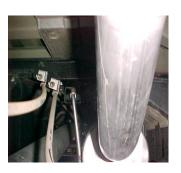

INSTALL Y-PIPE # A & J ONTO STOCK FLANGES USE YOUR STOCK HARDWARE TO SECURE. USE CLAMP #K TO SECURE #A & J. DO NOT TIGHTEN. INSERT WELDED HANGER INTO RUBBER

INSTALL EXTENSION PIPE #I ONTO HEADPIPE. INSERT WELDED HANGER INTO GROMMET. USE CLAMP #G TO SECURE. DO NOT TIGHTEN.

INSTALL MUFFLER # C ONTO YOUR RESONATOR 1 ½" –2". USE CLAMP # G TO SECURE MUFFLER TO THE PIPE, DO NOT TIGHTEN.

INSTALL BAND CLAMP # F ONTO MUFFLER, INSERT HANGER INTO RUBBER GROMMET, USE BOLT KIT PROVIDED, DO NOT TIGHTEN.