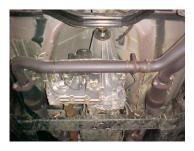

INSTALL MUFFLER # C ONTO YOUR RESONATOR 1 ½" –2". USE CLAMP # G TO SECURE MUFFLER TO THE PIPE, DO NOT TIGHTEN.

INSTALL BAND CLAMP # F ONTO MUFFLER, INSERT HANGER INTO RUBBER GROMMET, USE BOLT KIT PROVIDED, DO NOT TIGHTEN.