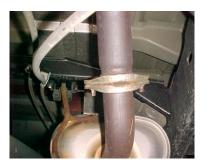

INSTALL Y-PIPE # A & J ONTO STOCK FLANGES USE YOUR STOCK HARDWARE TO SECURE. USE CLAMP #K TO SECURE #A & J. DO NOT TIGHTEN. INSERT WELDED HANGER INTO RUBBER

INSTALL EXTENSION PIPE #I ONTO HEADPIPE. INSERT WELDED HANGER INTO GROMMET. USE CLAMP #G TO SECURE. DO NOT TIGHTEN.