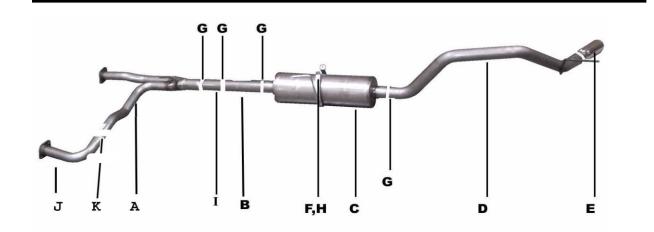

## INSTRUCTION MANUAL CAT-BACK SINGLE EXHAUST NISSAN TITAN 5.6L 2WD CREW CAB, LONG BED

PART # 612209

| NEW IT                | EM PART #                                                     | QTY              | DESCRIPTION                                                                                                       |
|-----------------------|---------------------------------------------------------------|------------------|-------------------------------------------------------------------------------------------------------------------|
| A<br>B<br>C<br>D<br>E | 794-700550s<br>795-700551s<br>420887<br>796-700556s<br>500360 | 1<br>1<br>1<br>1 | 2 ½" Y-PIPE W/ GP-110 FLANGE<br>3" RESONATOR<br>SUPERFLOW MUFFLER<br>3" OVERAXLE TAILPIPE<br>3-1/2" STAINLESS TIP |
| F                     | 4323                                                          | 1                | BAND CLAMP                                                                                                        |
| G<br>H                | OHD300<br>BO-1015                                             | 4<br>1           | 3" CLAMP<br>BOLT KIT FOR BAND CLAMP                                                                               |
| I<br>J<br>K           | 1335-701091s<br>1336-700550s-1<br>5757                        | 1<br>1 1<br>1    | 3" EXTENSION PIPE<br>Y- PIPE WITH GP110 FLANGE<br>2.5" CLAMP                                                      |

INSTALL Y-PIPE # A & J ONTO STOCK FLANGES USE YOUR STOCK HARDWARE TO SECURE. USE CLAMP #K TO SECURE #A & J. DO NOT TIGHTEN. INSERT WELDED HANGER INTO RUBBER

INSTALL EXTENSION PIPE #I ONTO HEADPIPE. INSERT WELDED HANGER INTO GROMMET. USE CLAMP #G TO SECURE. DO NOT TIGHTEN.

INSTALL MUFFLER # C ONTO YOUR RESONATOR 1 ½" –2". USE CLAMP # G TO SECURE MUFFLER TO THE PIPE, DO NOT TIGHTEN.

INSTALL BAND CLAMP # F ONTO MUFFLER, INSERT HANGER INTO RUBBER GROMMET, USE BOLT KIT PROVIDED, DO NOT TIGHTEN.

INSTALL OVERAXLE TAILPIPE # D INTO MUFFLER 1 ½"-2" INSERT WELDED HANGER INTO RUBBER GROMMET USE CLAMP # G TO SECURE PIPE TO MUFFLER.

INSTALL EXTENSION PIPE #I ONTO HEADPIPE INSERT WELDED HANGER INTO RUBBER GROMMET USE CLAMP #G TO SECURE. DO NOT TIGHTEN.