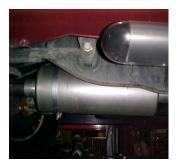

INSTALL MUFFLER # C ONTO YOUR RESONATOR 1 ½" –2". USE CLAMP # G TO SECURE MUFFLER TO THE PIPE, DO NOT TIGHTEN.

INSTALL BAND CLAMP # F ONTO MUFFLER, INSERT HANGER INTO RUBBER GROMMET, USE BOLT KIT PROVIDED, DO NOT TIGHTEN.

INSTALL OVERAXLE TAILPIPE # D INTO MUFFLER 1 ½"-2" INSERT WELDED HANGER INTO RUBBER GROMMET USE CLAMP # G TO SECURE PIPE TO MUFFLER.

INSTALL EXTENSION PIPE #I ONTO HEADPIPE INSERT WELDED HANGER INTO RUBBER GROMMET USE CLAMP #G TO SECURE. DO NOT TIGHTEN.