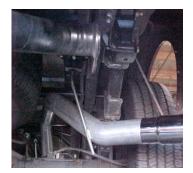

## SUGGESTED TOOLS:

1/2", 9/16", 12MM/14MM/15MM Socket, WD-40, Jack Stand, Hacksaw or Sawzall

LAY OUT THE GIBSON EXHAUST ON THE FLOOR AND COMPARE PART #'S TO THE DRAWING. TO REMOVE YOUR FACTORY EXHAUST UN-BOLT YOUR TAILPIPE AT THE 2-BOLT FLANGE LOCATED BEHIND YOUR STOCK MUFFLER USE WD-40 TO AID YOU IN REMOVAL OF HANGERS FROM RUBBER GROMMETS. DO NOT DAMAGE THE GROMMETS, THEY WILL BE USED TO INSTALL THE NEW KIT NEXT, UN-BOLT YOUR EXHAUST FROM THE 2-BOLT FLANGES LOCATED JUST BEHIND YOUR FACTORY CATALYTIC CONVERTERS, DO NOT DISGUARD YOUR FACTORY GASKETS AND HARDWARE YOU WILL **RE-USE IT.** 

INSTALL Y-PIPE # A & J ONTO STOCK FLANGES USE YOUR STOCK HARDWARE TO SECURE. USE CLAMP #K TO SECURE #A & J. DO NOT TIGHTEN. INSERT WELDED HANGER INTO RUBBER

INSTALL EXTENSION PIPE #I ONTO HEADPIPE. INSERT WELDED HANGER INTO GROMMET. USE CLAMP #G TO SECURE. DO NOT TIGHTEN.