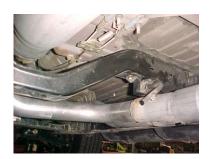

INSTALL OVERAXLE TAILPIPE # D INTO MUFFLER 1 ½"-2" INSERT WELDED HANGER INTO RUBBER GROMMET USE CLAMP # G TO SECURE PIPE TO MUFFLER.

INSTALL EXTENSION PIPE #I ONTO HEADPIPE INSERT WELDED HANGER INTO RUBBER GROMMET USE CLAMP #G TO SECURE. DO NOT TIGHTEN.