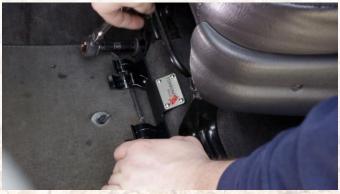

#### **1. REMOVE SEAT BOLTS**

Locate the two front-most seat bolts on either the driver or passenger side.

#### Remove them with a 13MM Socket.