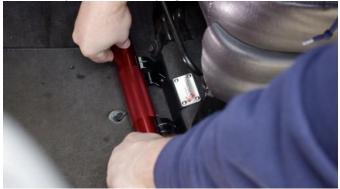

#### 2. INSTALL FLASHLIGHT MOUNT

Place the mount over the bolt holes.

Secure it by replacing the seat bolts with a torque of 35 ft-lbs.

550 W. PINE LAKE RD., SUITE 2, NORTH LIMA, OHIO 44452 330.423.6446 WWW.FISHBONEOFFRUAD.COM