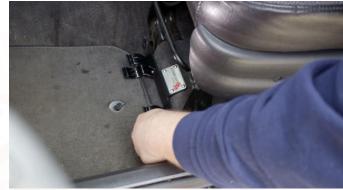

#### 2. INSTALL FLASHLIGHT MOUNT

Place the mount over the bolt holes.

Secure it by replacing the seat bolts with a torque of 35 ft-lbs.

550 W. PINE LAKE RD., SUITE 2, NORTH LIMA, OHIO 44452 330.423.6446 WWW.FISHBONEOFFRUAD.COM