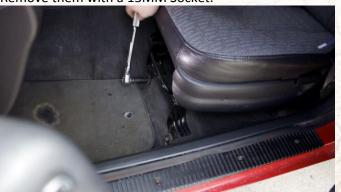

## **INSTALLATION INSTRUCTIONS**

## PART No.

### FB25105

Jeep® XJ Wrangler Front Seat Flashlight Mount



### REQUIRED TOOLS

13MM Socket Torque Wrench

#### **KIT CONTAINS**

Flashlight mount

#### **QTY** 1

#### **1. REMOVE SEAT BOLTS**

Locate the two front-most seat bolts on either the driver or passenger side.



#### Remove them with a 13MM Socket.



#### 2. INSTALL FLASHLIGHT MOUNT

Place the mount over the bolt holes.



Secure it by replacing the seat bolts with a torque of 35 ft-lbs.



550 W. PINE LAKE RD., SUITE 2, NORTH LIMA, OHIO 44452 330.423.6446 WWW.FISHBONEOFFRUAD.COM



# INSTALLATION INSTRUCTIONS

# PART No.

## FB25105

Jeep® XJ Wrangler Front Seat Flashlight Mount

#### 3. INSTALL FLASHLIGHT

Secure your flashlight of choice into the brackets. It will fit any D-cell battery light.





**ENJOY YOUR NEW XJ FLASHLIGHT MOUNT!**