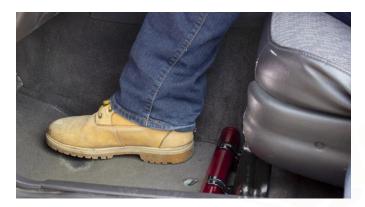

#### 3. INSTALL FLASHLIGHT

Secure your flashlight of choice into the brackets. It will fit any D-cell battery light.

**ENJOY YOUR NEW XJ FLASHLIGHT MOUNT!**