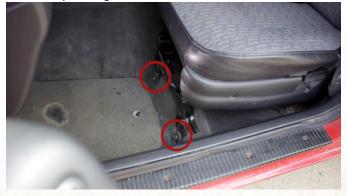

#### **1. REMOVE SEAT BOLTS**

Locate the two front-most seat bolts on either the driver or passenger side.