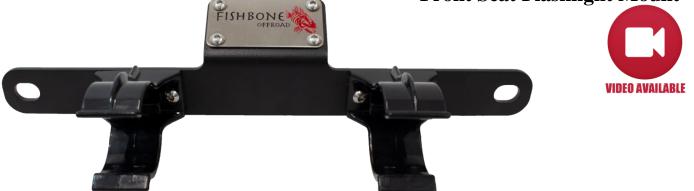

### FB25105

Jeep® XJ Wrangler Front Seat Flashlight Mount

#### **KIT CONTAINS**

Flashlight mount

#### **QTY** 1