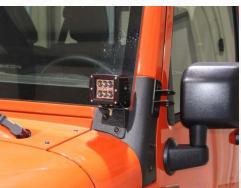

## 2) INSTALL YOUR LIGHT BRACKETS

Place the gasket between the bracket and your OEM windshield bracket. Reinsert the OEM hardware to secure the light bracket to your vehicle. Repeat this for the opposite side.

#### 3) LIGHTING

Follow your light's install instructions for mounting and wiring.