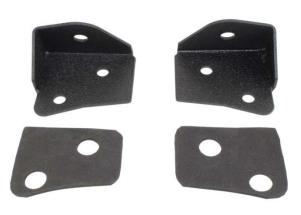

## **KIT CONTAINS**

Gaskets (Left and Right)
Brackets (Left and Right)

## QTY

1 ea 1 ea