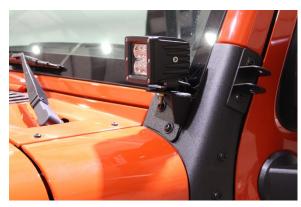

## 2) INSTALL YOUR LIGHT BRACKETS

Place the gasket between the bracket and your OEM windshield bracket. Reinsert the OEM hardware to secure the light bracket to your vehicle. Repeat this for the opposite side.

#### 3) LIGHTING

Follow your light's install instructions for mounting and wiring.