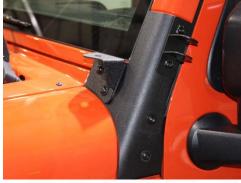

## 2) INSTALL YOUR LIGHT BRACKETS

Place the gasket between the bracket and your OEM windshield bracket. Reinsert the OEM hardware to secure the light bracket to your vehicle. Repeat this for the opposite side.