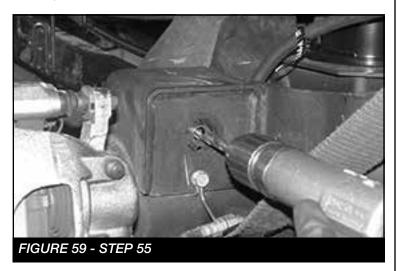

ear factory springs and rubber isolators for re-installation. Remove bump stops and hardware from the vehicles frame and keep for re-installation.
- Locate the hole on the front side of the rear drivers side axle bump stop pad. Drill out this hole to 7/8".
   SEE FIGURES 55-56



FIGURE 55 - STEP 53



54. Next, on the rear side of the same bump stop pad. Remove the factory brake line bracket and relocate it 3/4"- left and 1-1/4" down using a 17/64" bit. Drill another 17/64" hole 5/8" below to allow the factory bracket to set in. NOTE: ONLY DRILL THROUGH BUMP STOP PAD, DRILLING TO FAR WILL RESULT IN DAMAGE TO AXEL TUBE. SEE FIGURES 57-58





55. Next, using a ½" bit, drill the old brake line bracket hole to allow for the new track bar support bracket in a future step. **SEE FIGURE 59** 



56. Locate the FT44269BK rear track bar support bracket. TRIMMING MAY BE REQUIRED TO INSTALL THE NEW FT44269BK REAR TRACK BAR SUPPORT BRACKET. **SEE FIGURE 60** 



57. Install the FT44269BK using the factory track bar bolt. Mark holes for drilling on the factory track bar bracket Remove the bolt and drill out the hole on the factory track bar bracket using a ½" drill bit. **SEE FIGURES 61-63** 







58. Install the supplied ½"-13x 2-1/4" bolt, nut, washers and FT606 sleeve as shown below. **DO NOT TIGHTEN. SEE FIGURES 64-65** 





59. Install the factory track bar pivot bolt and hardware along with FT605 Sleeve. Torque to 160 ft-lbs. Next, torque the ½" bolt on the same bracket to 127 ft-lbs.

**SEE FIGURES 66-67** 





60. Locate FT44270 nut tab,  $\frac{1}{2}$ "-13x 1-1/4" bolt an