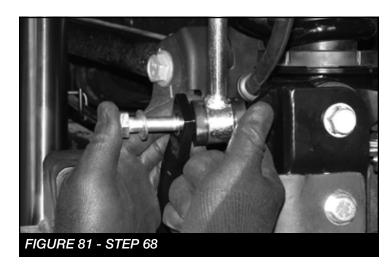

factory bolts that were removed during disassembly. Then, install the factory bump stop onto the spacer bracket with the supplied 7/16" hardware. Torque to 58 ft-lbs. **SEE FIGURE 75** 



65. Locate and Install (FT44279BK) Fabtech rear spring using the factory rubber isolators as shown. **SEE FIGURE 76** 



66. Locate the supplied 9/16"-18x 3-1/2" bolt, nut and washers and install the rear track bar into the new location. Torque to 184 ft-lbs. **SEE FIGURE 77** 



67. Locate the FT1599-2-4 (5" zinc sway bar links) and supplied M12-1.75 x 70mm bolts, Nylok nuts and washers. Install the supplied bushings and sleeves. **SEE FIGURES 78-79** 





68. Install the new end links with the supplied M12-1.75 x 70mm bolts, Nylok nuts and washers and torque to 100 ft-lbs. **SEE FIGURES 80-81** 





- 69. Locate the rear shocks that were supplied with the kit: Part numbers vary between kits. FTS7188 (Performance), FTS6344 (Stealth) or FTS811041 (Dirt Logic 2.25 Shock)
- Press the supplied sleeve into the lower bushing and install the rear shocks with the supplied washers and bushings. Next, torque the upper nut to 14 ft-lbs and the lower to 37 ft-lbs. SEE FIGURES 82-83





- 71. Re-Install both frant and rear inner fender liners.
- 72. Install tires and wheels and torque lug nuts to wheel manufacturer's specifications. Turn front tires left to right and check for appropriate tire clearance. Note Some oversized tires may require trimming of the front bumper & valance.

- 73. Check front end alignment and set to factory specifications. Readjust headlights.
- 74. Recheck all bolts for