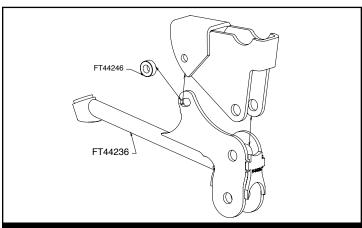

|   | FTS23114  | COMPONENT BOX 1                |
|---|-----------|--------------------------------|
| 1 | FT44172   | DODGE PITMAN ARM               |
| 1 | FT44236BK | TRACK BAR BRACKET              |
| 1 | FT44243BK | BUMP STOP MOUNT DRIVER         |
| 1 | FT44244BK | BUMP STOP MOUNT PASSENGER      |
| 2 | FT44279BK | REAR COIL SPRING               |
| 1 | FT44311BK | UPPER COIL OVER MOUNT (DRIVER) |
| 1 | FT44312BK | UPPER COIL OVER MOUNT (PASS)   |
| 1 | FT44314   | ABS RELOCATION BRACKET         |
| 1 | FT44390BK | RESI MOUNT (DRIVER)            |
| 1 | FT44391BK | RESI MOUNT (PASS)              |
| 1 | FT44394BK | UPPER BACKING PLATE (DRIVER)   |
| 1 | FT44395BK | UPPER BACKING PLATE (PASS)     |
| 1 | FT44424   | HARDWARE SUBASSEMBLY           |