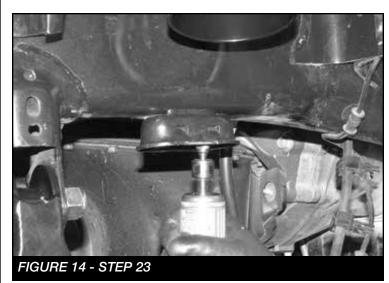

Locate one FT44246 sleeve and two 1/2"-13 x 1-1/2" bolts, nuts and washers.
- 19. Rotate the track bar bracket back into place and bolt together using 1/2"-13 x 1-1/2" bolt and the sleeve. **SEE FIGURES 8-9**



FIGURE 8 - STEP 19



FIGURE 9 - STEP 19

20. Using the Fabtech bracket as a guide, drill a 1/2" hole in the cross member under the motor. Next, mount using 1/2"-13x1.5" and washer. **SEE FIGURE 10** 



21. Remove the factory coil springs and lower rubber isolators. **SEE FIGURE 11** 



- IF INSTALLING DIRT LOGIC 4.0 COILOVERS REFER TO THE COILOVER CONVERSION INSTRUCTIONS AT THIS TIME.
- 22. Locate and remove the factory rubber bump stop. **SEE FIGURE 12**



23. Using a die grinder, grind out the stamped in tabs on the inside of the bump stop housing. **SEE FIGURES 13-14** 





- 24. Locate the FT44243BK driver front bump stop and the FT44135 nut tab.
- 25. Using a 1/2" drill bit, drill out the hole in the factory crossmember inline with the factory bump stop mount. **SEE FIGURE 15**



26. Slide the bump stop into the factory bump stop mount. Using a 1/2"-13 x 1-1/4" bolt and the FT44135 (nut tab), bolt the bump stop to the crossmember. Torque the 1/2" bolt to 90 ft-lbs. SEE FIGURES 16-18 Using the outer tab on the bump stop as a drill guide, drill a 5/16" hole all the way through the factory bump stop mount. SEE FIGURE 19





FIGURE 18 - STEP 26



27. Locate a 5/16"-18 x 2-1/2" bolt, nut and washers. Using this bolt, secure the bump stop to the factory bump stop mount and torque to 29 ft-lbs. **SEE FIGURE 20** 



28. Locate the FTS88 bump stop pad and thre