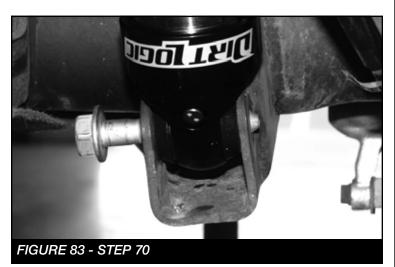

all the rear track bar into the new location. Torque to 184 ft-lbs. **SEE FIGURE 77** 



67. Locate the FT1599-2-4 (5" zinc sway bar links) and supplied M12-1.75 x 70mm bolts, Nylok nuts and washers. Install the supplied bushings and sleeves. **SEE FIGURES 78-79** 





68. Install the new end links with the supplied M12-1.75 x 70mm bolts, Nylok nuts and washers and torque to 100 ft-lbs. **SEE FIGURES 80-81** 





- 69. Locate the rear shocks that were supplied with the kit: Part numbers vary between kits. FTS7188 (Performance), FTS6344 (Stealth) or FTS811041 (Dirt Logic 2.25 Shock)
- Press the supplied sleeve into the lower bushing and install the rear shocks with the supplied washers and bushings. Next, torque the upper nut to 14 ft-lbs and the lower to 37 ft-lbs. SEE FIGURES 82-83





- 71. Re-Install both frant and rear inner fender liners.
- 72. Install tires and wheels and torque lug nuts to wheel manufacturer's specifications. Turn front tires left to right and check for appropriate tire clearance. Note Some oversized tires may require trimming of the front bumper & valance.

- 73. Check front end alignment and set to factory specifications. Readjust headlights.
- 74. Recheck all bolts for proper torque.
- 75. Recheck brake hoses, ABS wires and suspension parts for proper tire clearance while turning tires fully left to right.
- 76. Check the fluid in the front and rear differential and fill if needed with factory specification differential oil. Note some differentials may expel fluid after filling and driving. This can be normal in resetting the fluid level with