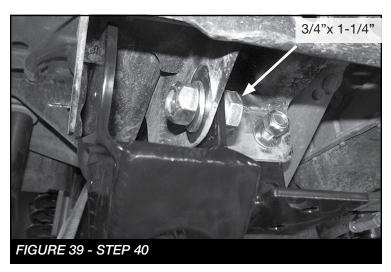

ks. Sand to a smooth edge. **FIGURE 32** shows what the driver side should look like when complete.



37. Moving to the passenger side of crossmember. Place the cut out templates on the crossmember and mark for cutting. **SEE FIGURES 33-34** 





38. Carefully cut the crossmember where you made the marks. Sand to a smooth edge. **FIGURE 35** shows what the passenger side should look like when complete.



39. Locate the factory driver side crossmember frame mount. On the front side only trim 1/2" off Ithe bottom like shown. **SEE FIGURES 36-37** 





40. Locate FT44300BK (4-Link Driver Bracket), starting on the driver side. Install the bracket like shown below using the 5/8"x 1-3/4" hardware and 3/4"x 1-1/4" hardware from Bag 5 in the hardware kit. Leave loose. **SEE FIGURES** 38-39





41. From Bag 5, Locate the 3/4"-10 X 2" Bolt, 4 washers and nut. NOTE: When installing the 3/4" bolt insert 2 washers between the factory bracket and the new Fabtech 4-link bracket. Leave loose. SEE FIGURE 40



42. Locate FT44324 (Nut Tab) and 7/16" X 1-3/4" bolt and washers. Insert the nut tab through the hole on the frame and install the 7/16" bolt and washers. Torque to 83 ft-lbs. Torque the hardware installed on the previous steps to the below specifications. **SEE FIGURES 41** 



- 5/8"- 254 ft-lbs
- 3/4"- 450 ft-lbs
- REPEAT STEPS 39-42 ON PASSENGER SIDE
- 43. Locate FT44318BK (Crossmember Back Plate) and 5/8" Hardware. Install the factory crossmember like shown in **FIGURES 42-44** using the FT44318BK bracket, 5/8" hardware and 1 of the factory bolts. Torque to 254 ft-lbs.