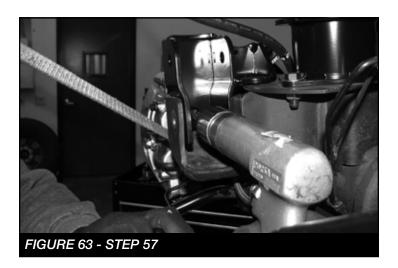

te it 3/4"- left and 1-1/4" down using a 17/64" bit. Drill another 17/64" hole 5/8" below to allow the factory bracket to set in. NOTE: ONLY DRILL THROUGH BUMP STOP PAD, DRILLING TO FAR WILL RESULT IN DAMAGE TO AXEL TUBE. SEE FIGURES 57-58





55. Next, using a ½" bit, drill the old brake line bracket hole to allow for the new track bar support bracket in a future step. **SEE FIGURE 59** 



56. Locate the FT44269BK rear track bar support bracket. TRIMMING MAY BE REQUIRED TO INSTALL THE NEW FT44269BK REAR TRACK BAR SUPPORT BRACKET. **SEE FIGURE 60** 



57. Install the FT44269BK using the factory track bar bolt. Mark holes for drilling on the factory track bar bracket Remove the bolt and drill out the hole on the factory track bar bracket using a ½" drill bit. **SEE FIGURES 61-63** 







58. Install the supplied ½"-13x 2-1/4" bolt, nut, washers and FT606 sleeve as shown below. **DO NOT TIGHTEN. SEE FIGURES 64-65** 





59. Install the factory track bar pivot bolt and hardware along with FT605 Sleeve. Torque to 160 ft-lbs. Next, torque the ½" bolt on the same bracket to 127 ft-lbs.

**SEE FIGURES 66-67** 





60. Locate FT44270 nut tab,  $\frac{1}{2}$ "-13x 1-1/4" bolt and washer and install into the track bar support bracket through the bump stop pad. Torque to 127 ft-lbs.

**SEE FIGURES 68-70** 







 Using a 7/16" drill bit, drill through the existing hole on the track bar bracket into the top of the spring perch.
 SEE FIGURE5 71



62. Locate and install the supplied 7/16"-14x 1-1/4" bolt, washer and FT50184 Track Bar Support Nut Tab. Torque to 83 ft-lbs. **SEE FI