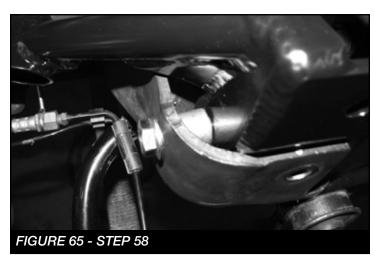

ONLY DRILL THROUGH BUMP STOP PAD, DRILLING TO FAR WILL RESULT IN DAMAGE TO AXEL TUBE. SEE FIGURES 57-58





55. Next, using a ½" bit, drill the old brake line bracket hole to allow for the new track bar support bracket in a future step. **SEE FIGURE 59** 



56. Locate the FT44269BK rear track bar support bracket. TRIMMING MAY BE REQUIRED TO INSTALL THE NEW FT44269BK REAR TRACK BAR SUPPORT BRACKET. **SEE FIGURE 60** 



57. Install the FT44269BK using the factory track bar bolt. Mark holes for drilling on the factory track bar bracket Remove the bolt and drill out the hole on the factory track bar bracket using a ½" drill bit. **SEE FIGURES 61-63** 







58. Install the supplied ½"-13x 2-1/4" bolt, nut, washers and FT606 sleeve as shown below. **DO NOT TIGHTEN. SEE FIGURES 64-65** 





59. Install the factory track bar pivot bolt and hardware along with FT605 Sleeve. Torque to 160 ft-lbs. Next, torque the ½" bolt on the same bracket to 127 ft-lbs.

**SEE FIGURES 66-67** 





60. Locate FT44270 nut tab,  $\frac{1}{2}$ "-13x 1-1/4" bolt and washer and install into the track bar support bracket through the bump stop pad. Torque to 127 ft-lbs.

**SEE FIGURES 68-70** 







 Using a 7/16" drill bit, drill through the existing hole on the track bar bracket into the top of the spring perch.
 SEE FIGURE5 71



62. Locate and install the supplied 7/16"-14x 1-1/4" bolt, washer and FT50184 Track Bar Support Nut Tab. Torque to 83 ft-lbs. **SEE FIGURES 72-73** 



FIGURE 73 - STEP 62

63. Locate the supplied ¼"-20x 1" bolt, nut, washers and FTCLAMP-LB10 rubber cushioned clamp and