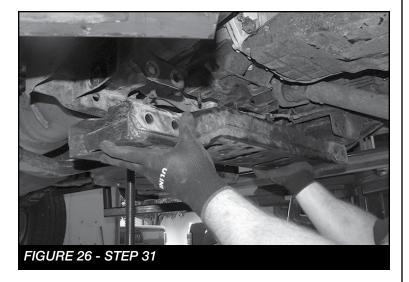

e bump stop as a drill guide, drill a 5/16" hole all the way through the factory bump stop mount. SEE FIGURE 19





FIGURE 18 - STEP 26



27. Locate a 5/16"-18 x 2-1/2" bolt, nut and washers. Using this bolt, secure the bump stop to the factory bump stop mount and torque to 29 ft-lbs. **SEE FIGURE 20** 



28. Locate the FTS88 bump stop pad and thread it into the bottom of the Fabtech bump stop. **SEE FIGURE 21** 



29. Repeat steps 2-28 on the passenger side.

30. Secure the front diff. Remove the factory driver and passenger side Radius arm. Retain Hardware. **SEE FIGURES 22-23** 





#### NOTE: SUPPORT THE TRANSFER CASE AT THIS TIME

31. Remove the factory crossmember and skid plate that is mounted between the factory radius arm pockets. Retain Hardware. **SEE FIGURES 24-26** 







32. Trim a 2" radius off the inner front radius arm bracket. SEE FIGURE 27



33. Once the crossmember is out. The inner support sleeve will need to be cut out on both sides. **SEE FIGURES 28-**29





- 34. Locate and cut out the 4-Link templates on the last pages.
- 35. Starting on the driver side top of the crossmember. Place the correct template on the crossmember so the edge of the template lines up to the factory edge on the crossmember. Mark for cutting. Do the same with the Driver side bottom. Follow the mark around the side and connect with the mark on the top. **SEE FIGURES 30-31**





36. Carefully cut the crossmember where you made the marks. Sand to a smooth edge. **FIGURE 32** shows what the driver side should look like when complete.



37. Moving to the passenger side of