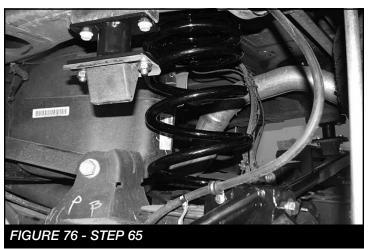

and FT50184 Track Bar Support Nut Tab. Torque to 83 ft-lbs. **SEE FIGURES 72-73** 



FIGURE 73 - STEP 62

63. Locate the supplied ¼"-20x 1" bolt, nut, washers and FTCLAMP-LB10 rubber cushioned clamp and install on the rear axle breather tube, mounting it to the hole provided on the new track bar bracket. Torque to 14 ft-lbs. **SEE FIGURE 74** 



64. Locate the FT44268BK rear bump stop spacer and supplied 7/16"-14x 1-1/4" bolts, nuts, and washers. Install the FT44268BK spacer with the factory bolts that were removed during disassembly. Then, install the factory bump stop onto the spacer bracket with the supplied 7/16" hardware. Torque to 58 ft-lbs. **SEE FIGURE 75** 



65. Locate and Install (FT44279BK) Fabtech rear spring using the factory rubber isolators as shown. **SEE FIGURE 76** 



66. Locate the supplied 9/16"-18x 3-1/2" bolt, nut and washers and install the rear track bar into the new location. Torque to 184 ft-lbs. **SEE FIGURE 77** 



67. Locate the FT1599-2-4 (5" zinc sway bar links) and supplied M12-1.75 x 70mm bolts, Nylok nuts and washers. Install the supplied bushings and sleeves. **SEE FIGURES 78-79** 





68. Install the new end links with the supplied M12-1.75 x 70mm bolts, Nylok nuts and washers and torque to 100 ft-lbs. **SEE FIGURES 80-81** 





- 69. Locate the rear shocks that were supplied with the kit: Part numbers vary between kits. FTS7188 (Performance), FTS6344 (Stealth) or FTS811041 (Dirt Logic 2.25 Shock)
- Press the supplied sleeve into the lower bushing and install the rear shocks with the supplied washers and bushings. Next, torque the