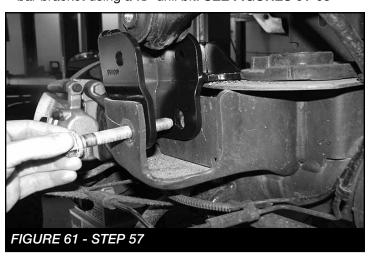

locate it 3/4"- left and 1-1/4" down using a 17/64" bit. Drill another 17/64" hole 5/8" below to allow the factory bracket to set in. NOTE: ONLY DRILL THROUGH BUMP STOP PAD, DRILLING TO FAR WILL RESULT IN DAMAGE TO AXEL TUBE. SEE FIGURES 57-58





55. Next, using a ½" bit, drill the old brake line bracket hole to allow for the new track bar support bracket in a future step. **SEE FIGURE 59** 



56. Locate the FT44269BK rear track bar support bracket. TRIMMING MAY BE REQUIRED TO INSTALL THE NEW FT44269BK REAR TRACK BAR SUPPORT BRACKET. **SEE FIGURE 60** 



57. Install the FT44269BK using the factory track bar bolt. Mark holes for drilling on the factory track bar bracket Remove the bolt and drill out the hole on the factory track bar bracket using a ½" drill bit. **SEE FIGURES 61-63** 







58. Install the supplied ½"-13x 2-1/4" bolt, nut, washers and FT606 sleeve as shown below. **DO NOT TIGHTEN. SEE FIGURES 64-65** 





59. Install the factory track bar pivot bolt and hardware along with FT605 Sleeve. Torque to 160 ft-lbs. Next, torque the ½" bolt on the same bracket to 127 ft-lbs.

**SEE FIGURES 66-67** 





60. Locate FT44270 nut tab,  $\frac{1}{2}$ "-13x 1-1/4" bolt and washer and install into the track bar support bracket through the bump stop pad. Torque to 127 ft-lbs.

**SEE FIGURES 68-70** 







 Using a 7/16" drill bit, drill through the existing hole on the track bar bracket into the top of the spring perch.
 SEE FIGURE5 71



62. Locate and install the supplied 7/16"-14x 1-1/4" bolt, washer and FT50184 Track Bar Support Nut Tab. Torque to 83 ft-lbs. **SE