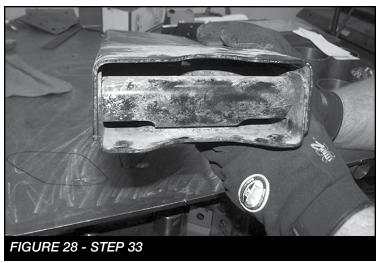

this bolt, secure the bump stop to the factory bump stop mount and torque to 29 ft-lbs. **SEE FIGURE 20** 



28. Locate the FTS88 bump stop pad and thread it into the bottom of the Fabtech bump stop. **SEE FIGURE 21** 



29. Repeat steps 2-28 on the passenger side.

30. Secure the front diff. Remove the factory driver and passenger side Radius arm. Retain Hardware. **SEE FIGURES 22-23** 





#### NOTE: SUPPORT THE TRANSFER CASE AT THIS TIME

31. Remove the factory crossmember and skid plate that is mounted between the factory radius arm pockets. Retain Hardware. **SEE FIGURES 24-26** 







32. Trim a 2" radius off the inner front radius arm bracket. SEE FIGURE 27



33. Once the crossmember is out. The inner support sleeve will need to be cut out on both sides. **SEE FIGURES 28-**29





- 34. Locate and cut out the 4-Link templates on the last pages.
- 35. Starting on the driver side top of the crossmember. Place the correct template on the crossmember so the edge of the template lines up to the factory edge on the crossmember. Mark for cutting. Do the same with the Driver side bottom. Follow the mark around the side and connect with the mark on the top. **SEE FIGURES 30-31**





36. Carefully cut the crossmember where you made the marks. Sand to a smooth edge. **FIGURE 32** shows what the driver side should look like when complete.



37. Moving to the passenger side of crossmember. Place the cut out templates on the crossmember and mark for cutting. **SEE FIGURES 33-34** 





38. Carefully cut the crossmember where you made the marks. Sand to a smooth edge. **FIGU