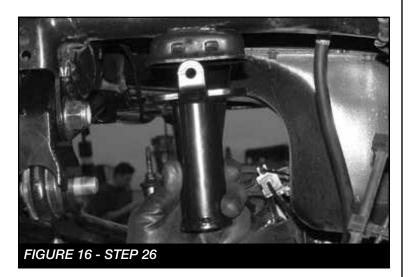

LOVER CONVERSION INSTRUCTIONS AT THIS TIME.
- 22. Locate and remove the factory rubber bump stop. **SEE FIGURE 12**



23. Using a die grinder, grind out the stamped in tabs on the inside of the bump stop housing. **SEE FIGURES 13-14** 





- 24. Locate the FT44243BK driver front bump stop and the FT44135 nut tab.
- 25. Using a 1/2" drill bit, drill out the hole in the factory crossmember inline with the factory bump stop mount. **SEE FIGURE 15**



26. Slide the bump stop into the factory bump stop mount. Using a 1/2"-13 x 1-1/4" bolt and the FT44135 (nut tab), bolt the bump stop to the crossmember. Torque the 1/2" bolt to 90 ft-lbs. SEE FIGURES 16-18 Using the outer tab on the bump stop as a drill guide, drill a 5/16" hole all the way through the factory bump stop mount. SEE FIGURE 19





FIGURE 18 - STEP 26



27. Locate a 5/16"-18 x 2-1/2" bolt, nut and washers. Using this bolt, secure the bump stop to the factory bump stop mount and torque to 29 ft-lbs. **SEE FIGURE 20** 



28. Locate the FTS88 bump stop pad and thread it into the bottom of the Fabtech bump stop. **SEE FIGURE 21** 



29. Repeat steps 2-28 on the passenger side.

30. Secure the front diff. Remove the factory driver and passenger side Radius arm. Retain Hardware. **SEE FIGURES 22-23** 





#### NOTE: SUPPORT THE TRANSFER CASE AT THIS TIME

31. Remove the factory crossmember and skid plate that is mounted between the factory radius arm pockets. Retain Hardware. **SEE FIGURES 24-26** 







32. Trim a 2" radius off the inner front radius arm bracket. SEE FIGURE 27



33. Once the crossmember is out.