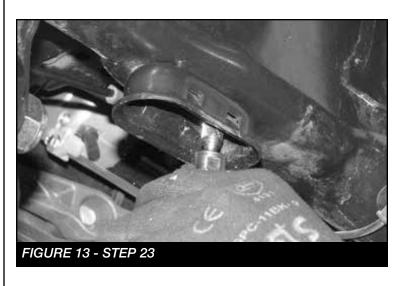

8. Locate one FT44246 sleeve and two 1/2"-13 x 1-1/2" bolts, nuts and washers.
- 19. Rotate the track bar bracket back into place and bolt together using 1/2"-13 x 1-1/2" bolt and the sleeve. **SEE FIGURES 8-9**



FIGURE 8 - STEP 19



FIGURE 9 - STEP 19

20. Using the Fabtech bracket as a guide, drill a 1/2" hole in the cross member under the motor. Next, mount using 1/2"-13x1.5" and washer. **SEE FIGURE 10** 



21. Remove the factory coil springs and lower rubber isolators. **SEE FIGURE 11** 



- IF INSTALLING DIRT LOGIC 4.0 COILOVERS REFER TO THE COILOVER CONVERSION INSTRUCTIONS AT THIS TIME.
- 22. Locate and remove the factory rubber bump stop. **SEE FIGURE 12**



23. Using a die grinder, grind out the stamped in tabs on the inside of the bump stop housing. **SEE FIGURES 13-14** 





- 24. Locate the FT44243BK driver front bump stop and the FT44135 nut tab.
- 25. Using a 1/2" drill bit, drill out the hole in the factory crossmember inline with the factory bump stop mount. **SEE FIGURE 15**



26. Slide the bump stop into the factory bump stop mount. Using a 1/2"-13 x 1-1/4" bolt and the FT44135 (nut tab), bolt the bump stop to the crossmember. Torque the 1/2" bolt to 90 ft-lbs. SEE FIGURES 16-18 Using the outer tab on the bump stop as a drill guide, drill a 5/16" hole all the way through the factory bump stop mount. SEE FIGURE 19





FIGURE 18 - STEP 26



27. Locate a 5/16"-18 x 2-1/2" bolt, nut and washers. Using this bolt, secure the bump stop to the factory bump stop mount and torque to 29 ft-lbs. **SEE FIGURE 20** 



28. Locate the FTS88 bump stop pad and th