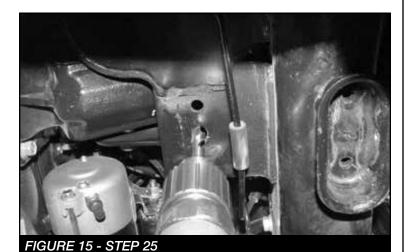

FIGURE 8 - STEP 19



FIGURE 9 - STEP 19

20. Using the Fabtech bracket as a guide, drill a 1/2" hole in the cross member under the motor. Next, mount using 1/2"-13x1.5" and washer. **SEE FIGURE 10** 



21. Remove the factory coil springs and lower rubber isolators. **SEE FIGURE 11** 



- IF INSTALLING DIRT LOGIC 4.0 COILOVERS REFER TO THE COILOVER CONVERSION INSTRUCTIONS AT THIS TIME.
- 22. Locate and remove the factory rubber bump stop. **SEE FIGURE 12**



23. Using a die grinder, grind out the stamped in tabs on the inside of the bump stop housing. **SEE FIGURES 13-14** 





- 24. Locate the FT44243BK driver front bump stop and the FT44135 nut tab.
- 25. Using a 1/2" drill bit, drill out the hole in the factory crossmember inline with the factory bump stop mount. **SEE FIGURE 15**



26. Slide the bump stop into the factory bump stop mount. Using a 1/2"-13 x 1-1/4" bolt and the FT44135 (nut tab), bolt the bump stop to the crossmember. Torque the 1/2" bolt to 90 ft-lbs. SEE FIGURES 16-18 Using the outer tab on the bump stop as a drill guide, drill a 5/16" hole all the way through the factory bump stop mount. SEE FIGURE 19





FIGURE 18 - STEP 26



27. Locate a 5/16"-18 x 2-1/2" bolt, nut and washers. Using this bolt, secure the bump stop to the factory bump stop mount and torque to 29 ft-lbs. **SEE FIGURE 20** 



28. Locate the FTS88 bump stop pad and thread it into the bottom of the Fabtech bump stop. **SEE FIGURE 21** 



29. Repeat steps 2-28 on the passenger side.

30. Secure the front diff. Remove the factory driver and passenger side Radius arm. Retain Hardwa