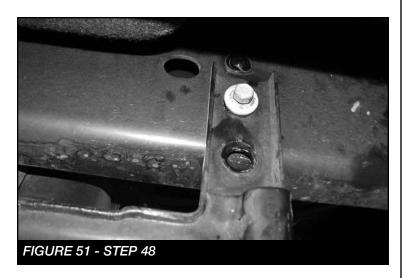

03 (Inner misalignment spacer) onto the new 4-link arms. Install the new arms with the provided 3/4" x 5" bolts and hardware. Re-use the factory hardware for the axle side. Torque to 317 ft-lbs. **SEE FIGURES 48-50** 







• Modify the lower H yoke on the front drive shaft as shown on the last page of these instructions. After complete reassembly of the front drive shaft, reinstall it using the original hardware and torque all fasteners to factory specs. 48. Locate the factory rear crossmember. Remove and discard the exhaust rubber isolator and bracket from the crossmember. Next, with assistance remove the 6 bolts that aholds the crossmember on the frame and lower the crossmember to the bottom factory holes. NOTE: Only 3 bolts will be used to re-attach the crossmember. SEE FIGURE 51-52





49. Locate the FT44245 Brake line extension, FT44258 nut tab and two 1/4"-20 x 1" bolts. Attach the brake line extension to the axle using one bolt and the nut tab. Attach the factory brake line bracket to the Fabtech extension. Torque to 10 ft-lbs. Repeat this step on the passenger side. **SEE FIGURES 53** 



50. Reconnect the factory sway bar. Torque to 29 ft-lbs.

#### REAR SUSPENSION

51. Jack up the rear end of the vehicle and support the frame rails with jack stands and remove wheels and tires. Remove the rear driver and passenger inner fender liners. **SEE FIGURE 54** 



- 52. Disassemble the rear track bar from the axle side and keep hardware for re-installation. Remove and discard factory sway bar end links and shocks, save lower shock hardware for re-installation. Slowly lo