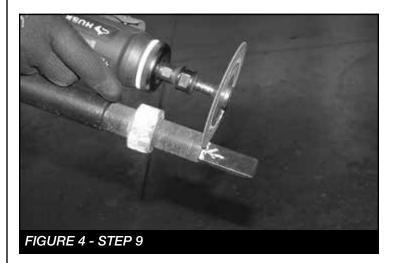

tires.
- **2. DRIVER SIDE ONLY** Starting on the driver side, remove the driver side fender liner.
- 3. Remove the factory shock and discard. Retain factory lower hardware.
- 4. Disconnect factory sway bar links.
- 5. Remove factory coil spring.
- 6. Remove the factory pitman arm and discard. Keep hardware.
- Locate the new FT44172 Fabtech pitman arm and install. Do not reconnect the factory drag link at this time. Reinstall the factory lock washer plus thread locker. Torque to 220ft-lbs.
- 8. Unthread the factory drag link at the adjuster sleeve and remove adjuster sleeve. **SEE FIGURE 1**



9. Using a die grinder remove the flat nonthreaded section from both ends of the drag link. This will allow you to rotate the drag link and line it up with the pitman arm. **SEE FIGURES 2-4** 







10. Reassemble the drag link and connect it to the new pitman arm. SEE FIGURE 5



- 11. Torque the drag link to 83 ft-lbs.
- 12. Remove the track bar from the frame side of the vehicle.
- 13. Locate the FT44236BK track bar bracket and M18-2.5 x 90mm bolt.
- 14. Slide the track bar bracket into the factory mount and insert the M18 bolt into the factory pivot hole. **SEE FIGURE 6**



- 15. Rotate the bracket up until the end of the bracket is flush with the crossmember under the motor.
- 16. Using the Fabtech bracket as a guide, mark the factory mount for the upper driver side mounting hole.

17. Swing the bracket back out of the way. Using a 1/2" drill bit, drill out the marked hole. SEE FIGURE 7



- 18. Locate one FT44246 sleeve and two 1/2"-13 x 1-1/2" bolts, nuts and washers.
- 19.