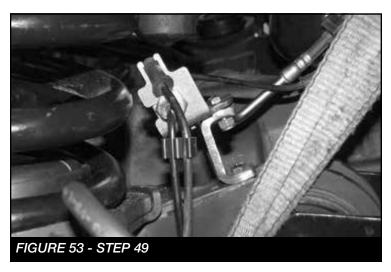

ructions. After complete reassembly of the front drive shaft, reinstall it using the original hardware and torque all fasteners to factory specs. 48. Locate the factory rear crossmember. Remove and discard the exhaust rubber isolator and bracket from the crossmember. Next, with assistance remove the 6 bolts that aholds the crossmember on the frame and lower the crossmember to the bottom factory holes. NOTE: Only 3 bolts will be used to re-attach the crossmember. SEE FIGURE 51-52





49. Locate the FT44245 Brake line extension, FT44258 nut tab and two 1/4"-20 x 1" bolts. Attach the brake line extension to the axle using one bolt and the nut tab. Attach the factory brake line bracket to the Fabtech extension. Torque to 10 ft-lbs. Repeat this step on the passenger side. **SEE FIGURES 53** 



50. Reconnect the factory sway bar. Torque to 29 ft-lbs.

#### REAR SUSPENSION

51. Jack up the rear end of the vehicle and support the frame rails with jack stands and remove wheels and tires. Remove the rear driver and passenger inner fender liners. **SEE FIGURE 54** 



- 52. Disassemble the rear track bar from the axle side and keep hardware for re-installation. Remove and discard factory sway bar end links and shocks, save lower shock hardware for re-installation. Slowly lower the rear axle and remove and save the rear factory springs and rubber isolators for re-installation. Remove bump stops and hardware from the vehicles frame and keep for re-installation.
- Locate the hole on the front side of the rear drivers side axle bump stop pad. Drill out this hole to 7/8".
   SEE FIGURES