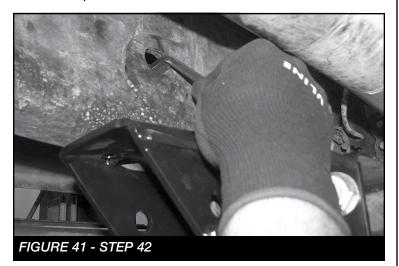

y trim 1/2" off Ithe bottom like shown. **SEE FIGURES 36-37** 





40. Locate FT44300BK (4-Link Driver Bracket), starting on the driver side. Install the bracket like shown below using the 5/8"x 1-3/4" hardware and 3/4"x 1-1/4" hardware from Bag 5 in the hardware kit. Leave loose. **SEE FIGURES** 38-39





41. From Bag 5, Locate the 3/4"-10 X 2" Bolt, 4 washers and nut. NOTE: When installing the 3/4" bolt insert 2 washers between the factory bracket and the new Fabtech 4-link bracket. Leave loose. SEE FIGURE 40



42. Locate FT44324 (Nut Tab) and 7/16" X 1-3/4" bolt and washers. Insert the nut tab through the hole on the frame and install the 7/16" bolt and washers. Torque to 83 ft-lbs. Torque the hardware installed on the previous steps to the below specifications. **SEE FIGURES 41** 



- 5/8"- 254 ft-lbs
- 3/4"- 450 ft-lbs
- REPEAT STEPS 39-42 ON PASSENGER SIDE
- 43. Locate FT44318BK (Crossmember Back Plate) and 5/8" Hardware. Install the factory crossmember like shown in **FIGURES 42-44** using the FT44318BK bracket, 5/8" hardware and 1 of the factory bolts. Torque to 254 ft-lbs.







44. Using a 17/32" drill bit. Drill 4 total holes, 2 on the driver side and 2 on the passenger sdie through the crossmember using the holes in the brackets as guides. **SEE FIGURE 45** 



45. Starting with the driver side locate FT44223 (nut tab) (2) 1/2-13 X 1-1/2", washers and (1) 1/2" C-lock nut. **NOTE:** The nut tab will be used towards the front of the vehicle. Torque to 90 ft-lbs. **SEE FIGURE 46** 



46. Next for the passenger side locate FT30182 (nut tab) (2) 1/2-13 X 1-1/2"