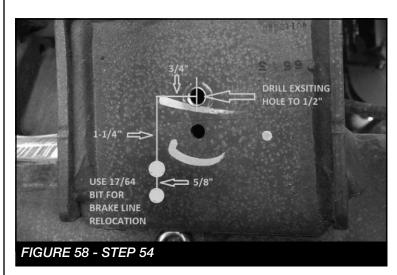

and discard factory sway bar end links and shocks, save lower shock hardware for re-installation. Slowly lower the rear axle and remove and save the rear factory springs and rubber isolators for re-installation. Remove bump stops and hardware from the vehicles frame and keep for re-installation.
- Locate the hole on the front side of the rear drivers side axle bump stop pad. Drill out this hole to 7/8".
   SEE FIGURES 55-56



FIGURE 55 - STEP 53



54. Next, on the rear side of the same bump stop pad. Remove the factory brake line bracket and relocate it 3/4"- left and 1-1/4" down using a 17/64" bit. Drill another 17/64" hole 5/8" below to allow the factory bracket to set in. NOTE: ONLY DRILL THROUGH BUMP STOP PAD, DRILLING TO FAR WILL RESULT IN DAMAGE TO AXEL TUBE. SEE FIGURES 57-58





55. Next, using a ½" bit, drill the old brake line bracket hole to allow for the new track bar support bracket in a future step. **SEE FIGURE 59** 



56. Locate the FT44269BK rear track bar support bracket. TRIMMING MAY BE REQUIRED TO INSTALL THE NEW FT44269BK REAR TRACK BAR SUPPORT BRACKET. **SEE FIGURE 60** 



57. Install the FT44269BK using the factory track bar bolt. Mark holes for drilling on the factory track bar bracket Remove the bolt and drill out the hole on the factory track bar bracket using a ½" drill bit. **SEE FIGURES 61-63** 







58. Install the supplied ½"-13x 2-1/4" bolt, nut, washers and FT606 sleeve as shown below. **DO NOT TIGHTEN. SEE FIGURES 64-65** 





59. Install the factory track bar pivot bolt and hardware along with FT605 Sleeve. Torque to 160 ft-lbs. N