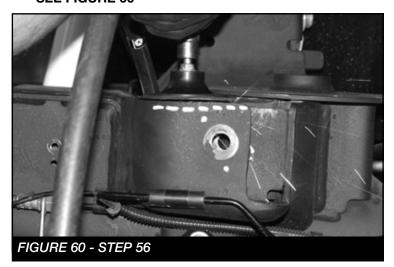

on the front side of the rear drivers side axle bump stop pad. Drill out this hole to 7/8".
   SEE FIGURES 55-56



FIGURE 55 - STEP 53



54. Next, on the rear side of the same bump stop pad. Remove the factory brake line bracket and relocate it 3/4"- left and 1-1/4" down using a 17/64" bit. Drill another 17/64" hole 5/8" below to allow the factory bracket to set in. NOTE: ONLY DRILL THROUGH BUMP STOP PAD, DRILLING TO FAR WILL RESULT IN DAMAGE TO AXEL TUBE. SEE FIGURES 57-58





55. Next, using a ½" bit, drill the old brake line bracket hole to allow for the new track bar support bracket in a future step. **SEE FIGURE 59** 



56. Locate the FT44269BK rear track bar support bracket. TRIMMING MAY BE REQUIRED TO INSTALL THE NEW FT44269BK REAR TRACK BAR SUPPORT BRACKET. **SEE FIGURE 60** 



57. Install the FT44269BK using the factory track bar bolt. Mark holes for drilling on the factory track bar bracket Remove the bolt and drill out the hole on the factory track bar bracket using a ½" drill bit. **SEE FIGURES 61-63** 







58. Install the supplied ½"-13x 2-1/4" bolt, nut, washers and FT606 sleeve as shown below. **DO NOT TIGHTEN. SEE FIGURES 64-65** 





59. Install the factory track bar pivot bolt and hardware along with FT605 Sleeve. Torque to 160 ft-lbs. Next, torque the ½" bolt on the same bracket to 127 ft-lbs.

**SEE FIGURES 66-67** 





60. Locate FT44270 nut tab,  $\frac{1}{2}$ "-13x 1-1/4" bolt and washer and install into the track bar support bracket through the bump stop pad. Torque to 127 ft-lbs.

**SEE FIGURES 68-70** 







 Using a 7/16" drill bit, dri