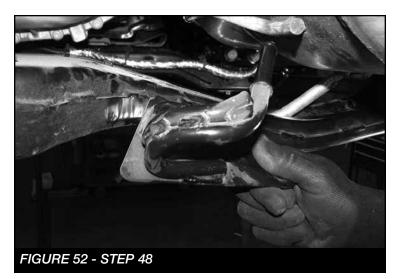

(Inner misalignment spacer) onto the new 4-link arms. Install the new arms with the provided 3/4" x 5" bolts and hardware. Re-use the factory hardware for the axle side. Torque to 317 ft-lbs. **SEE FIGURES 48-50** 







• Modify the lower H yoke on the front drive shaft as shown on the last page of these instructions. After complete reassembly of the front drive shaft, reinstall it using the original hardware and torque all fasteners to factory specs. 48. Locate the factory rear crossmember. Remove and discard the exhaust rubber isolator and bracket from the crossmember. Next, with assistance remove the 6 bolts that aholds the crossmember on the frame and lower the crossmember to the bottom factory holes. NOTE: Only 3 bolts will be used to re-attach the crossmember. SEE FIGURE 51-52





49. Locate the FT44245 Brake line extension, FT44258 nut tab and two 1/4"-20 x 1" bolts. Attach the brake line extension to the axle using one bolt and the nut tab. Attach the factory brake line bracket to the Fabtech extension. Torque to 10 ft-lbs. Repeat this step on the passenger side. **SEE FIGURES 53** 



50. Reconnect the factory sway bar. Torque to 29 ft-lbs.

#### REAR SUSPENSION

51. Jack up the rear end of the vehicle and support the frame rails with jack stands and remove wheels and tires. Remove the rear driver and passenger inner fender liners. **SEE FIGURE 54** 



- 52. Disassemble the rear track bar from the axle side and keep hardware for re-installation. Remove and discard factory sway bar end links and shocks, save lower shock hardware for re-installation. Slowly lowe