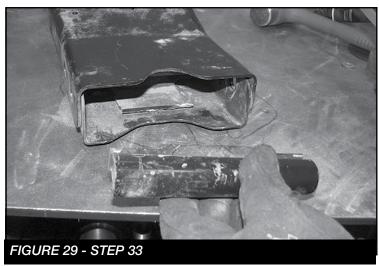

is bolt, secure the bump stop to the factory bump stop mount and torque to 29 ft-lbs. **SEE FIGURE 20** 



28. Locate the FTS88 bump stop pad and thread it into the bottom of the Fabtech bump stop. **SEE FIGURE 21** 



29. Repeat steps 2-28 on the passenger side.

30. Secure the front diff. Remove the factory driver and passenger side Radius arm. Retain Hardware. **SEE FIGURES 22-23** 





#### NOTE: SUPPORT THE TRANSFER CASE AT THIS TIME

31. Remove the factory crossmember and skid plate that is mounted between the factory radius arm pockets. Retain Hardware. **SEE FIGURES 24-26** 







32. Trim a 2" radius off the inner front radius arm bracket. SEE FIGURE 27



33. Once the crossmember is out. The inner support sleeve will need to be cut out on both sides. **SEE FIGURES 28-**29





- 34. Locate and cut out the 4-Link templates on the last pages.
- 35. Starting on the driver side top of the crossmember. Place the correct template on the crossmember so the edge of the template lines up to the factory edge on the crossmember. Mark for cutting. Do the same with the Driver side bottom. Follow the mark around the side and connect with the mark on the top. **SEE FIGURES 30-31**





36. Carefully cut the crossmember where you made the marks. Sand to a smooth edge. **FIGURE 32** shows what the driver side should look like when complete.



37. Moving to the passenger side of crossmember. Place the cut out templates on the crossmember and mark for cutting. **SEE FIGURES 33-34** 





38. Carefully cut the crossmember where you made the marks. Sand to a smooth edge. **FIGURE