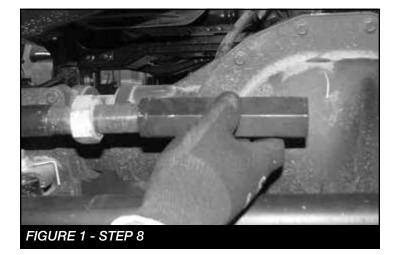

USPENSION

- Disconnect the negative terminal on the battery. Jack up the front end of the truck and support the frame rails with jack stands. NEVER WORK UNDER AN UNSUPPORTED VEHICLE! Remove the front tires.
- **2. DRIVER SIDE ONLY** Starting on the driver side, remove the driver side fender liner.
- 3. Remove the factory shock and discard. Retain factory lower hardware.
- 4. Disconnect factory sway bar links.
- 5. Remove factory coil spring.
- 6. Remove the factory pitman arm and discard. Keep hardware.
- Locate the new FT44172 Fabtech pitman arm and install. Do not reconnect the factory drag link at this time. Reinstall the factory lock washer plus thread locker. Torque to 220ft-lbs.
- 8. Unthread the factory drag link at the adjuster sleeve and remove adjuster sleeve. **SEE FIGURE 1**



9. Using a die grinder remove the flat nonthreaded section from both ends of the drag link. This will allow you to rotate the drag link and line it up with the pitman arm. **SEE FIGURES 2-4** 







10. Reassemble the drag link and connect it to the new pitman arm. SEE FIGURE 5



- 11. Torque the drag link to 83 ft-lbs.
- 12. Remove the track bar from the frame side of the vehicle.
- 13. Locate the FT44236BK track bar bracket and M18-2.5 x 90mm bolt.
- 14. Slide the track bar bracket into the factory mount and insert the M18 bolt into the factory pivot hole. **SEE FIGURE 6**



- 15. Rotate the bracket up until the end of the bracket is flush with the crossmember under the motor.
- 16. Using the Fabtech bracket as a guide, mark the factory mount for the upper driver side mounting hole.