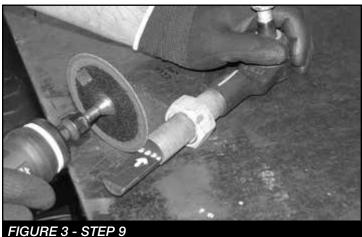

nt tires.
- **2. DRIVER SIDE ONLY** Starting on the driver side, remove the driver side fender liner.
- 3. Remove the factory shock and discard. Retain factory lower hardware.
- 4. Disconnect factory sway bar links.
- 5. Remove factory coil spring.
- 6. Remove the factory pitman arm and discard. Keep hardware.
- Locate the new FT44172 Fabtech pitman arm and install. Do not reconnect the factory drag link at this time. Reinstall the factory lock washer plus thread locker. Torque to 220ft-lbs.
- 8. Unthread the factory drag link at the adjuster sleeve and remove adjuster sleeve. **SEE FIGURE 1**



9. Using a die grinder remove the flat nonthreaded section from both ends of the drag link. This will allow you to rotate the drag link and line it up with the pitman arm. **SEE FIGURES 2-4** 







10. Reassemble the drag link and connect it to the new pitman arm. SEE FIGURE 5



- 11. Torque the drag link to 83 ft-lbs.
- 12. Remove the track bar from the frame side of the vehicle.
- 13. Locate the FT44236BK track bar bracket and M18-2.5 x 90mm bolt.
- 14. Slide the track bar bracket into the factory mount and insert the M18 bolt into the factory pivot hole. **SEE FIGURE 6**



- 15. Rotate the bracket up until the end of the bracket is flush with the crossmember under the motor.
- 16. Using the Fabtech bracket as a guide, mark the factory mount for the upper driver side mounting hole.

17. Swing the bracket back out of the way. Using a 1/2" drill bit, drill out the marked hole. SEE FIGURE 7



- 18. Locate one FT44246 sleeve and two 1/2"-13 x 1-1/2" bolts, nuts and washers.
- 19