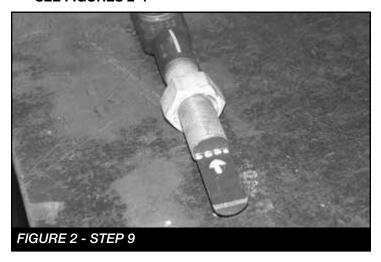

ront tires.
- **2. DRIVER SIDE ONLY** Starting on the driver side, remove the driver side fender liner.
- 3. Remove the factory shock and discard. Retain factory lower hardware.
- 4. Disconnect factory sway bar links.
- 5. Remove factory coil spring.
- 6. Remove the factory pitman arm and discard. Keep hardware.
- Locate the new FT44172 Fabtech pitman arm and install. Do not reconnect the factory drag link at this time. Reinstall the factory lock washer plus thread locker. Torque to 220ft-lbs.
- 8. Unthread the factory drag link at the adjuster sleeve and remove adjuster sleeve. **SEE FIGURE 1**



9. Using a die grinder remove the flat nonthreaded section from both ends of the drag link. This will allow you to rotate the drag link and line it up with the pitman arm. **SEE FIGURES 2-4** 







10. Reassemble the drag link and connect it to the new pitman arm. SEE FIGURE 5



- 11. Torque the drag link to 83 ft-lbs.
- 12. Remove the track bar from the frame side of the vehicle.
- 13. Locate the FT44236BK track bar bracket and M18-2.5 x 90mm bolt.
- 14. Slide the track bar bracket into the factory mount and insert the M18 bolt into the factory pivot hole. **SEE FIGURE 6**



- 15. Rotate the bracket up until the end of the bracket is flush with the crossmember under the motor.
- 16. Using the Fabtech bracket as a guide, mark the factory mount for the upper driver side mounting hole.

17. Swing the bracket back out of the way. Using a 1/2" drill bit, drill out the marked hole. SEE FIGURE 7



- 18. Locate one FT44246 sleeve and two 1/2"-13 x 1-1/2" bolts, nuts and washers.
-