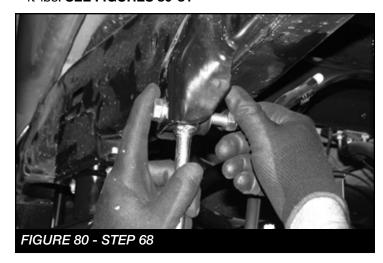

e factory bolts that were removed during disassembly. Then, install the factory bump stop onto the spacer bracket with the supplied 7/16" hardware. Torque to 58 ft-lbs. **SEE FIGURE 75** 



65. Locate and Install (FT44279BK) Fabtech rear spring using the factory rubber isolators as shown. **SEE FIGURE 76** 



66. Locate the supplied 9/16"-18x 3-1/2" bolt, nut and washers and install the rear track bar into the new location. Torque to 184 ft-lbs. **SEE FIGURE 77** 



67. Locate the FT1599-2-4 (5" zinc sway bar links) and supplied M12-1.75 x 70mm bolts, Nylok nuts and washers. Install the supplied bushings and sleeves. **SEE FIGURES 78-79** 





68. Install the new end links with the supplied M12-1.75 x 70mm bolts, Nylok nuts and washers and torque to 100 ft-lbs. **SEE FIGURES 80-81** 





- 69. Locate the rear shocks that were supplied with the kit: Part numbers vary between kits. FTS7188 (Performance), FTS6344 (Stealth) or FTS811041 (Dirt Logic 2.25 Shock)
- Press the supplied sleeve into the lower bushing and install the rear shocks with the supplied washers and bushings. Next, torque the upper nut to 14 ft-lbs and the lower to 37 ft-lbs. SEE FIGURES 82-83





- 71. Re-Install both frant and rear inner fender liners.
- 72. Install tires and wheels and torque lug nuts to wheel manufacturer's specifications. Turn front tires left to right and check for appropriate tire clearance. Note Some oversized tires may require trimming of the front bumper & valance.

- 73. Check front end alignment and set to factory specifications. Readjust headlights.
- 74. Recheck all bolts f