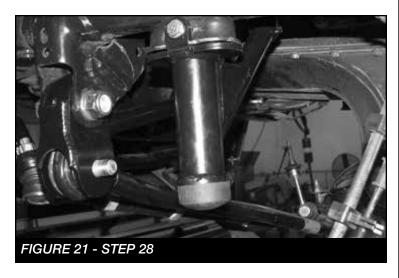

nut tab.
- 25. Using a 1/2" drill bit, drill out the hole in the factory crossmember inline with the factory bump stop mount. **SEE FIGURE 15**



26. Slide the bump stop into the factory bump stop mount. Using a 1/2"-13 x 1-1/4" bolt and the FT44135 (nut tab), bolt the bump stop to the crossmember. Torque the 1/2" bolt to 90 ft-lbs. SEE FIGURES 16-18 Using the outer tab on the bump stop as a drill guide, drill a 5/16" hole all the way through the factory bump stop mount. SEE FIGURE 19





FIGURE 18 - STEP 26



27. Locate a 5/16"-18 x 2-1/2" bolt, nut and washers. Using this bolt, secure the bump stop to the factory bump stop mount and torque to 29 ft-lbs. **SEE FIGURE 20** 



28. Locate the FTS88 bump stop pad and thread it into the bottom of the Fabtech bump stop. **SEE FIGURE 21** 



29. Repeat steps 2-28 on the passenger side.

30. Secure the front diff. Remove the factory driver and passenger side Radius arm. Retain Hardware. **SEE FIGURES 22-23** 





#### NOTE: SUPPORT THE TRANSFER CASE AT THIS TIME

31. Remove the factory crossmember and skid plate that is mounted between the factory radius arm pockets. Retain Hardware. **SEE FIGURES 24-26** 







32. Trim a 2" radius off the inner front radius arm bracket. SEE FIGURE 27



33. Once the crossmember is out. The inner support sleeve will need to be cut out on both sides. **SEE FIGURES 28-**29





- 34. Locate and cut out the 4-Link templates on the last pages.
- 35. Starting on the driver side top of the crossmember. Place the correct template on the crossmember so the edge of the template lines up to the fact