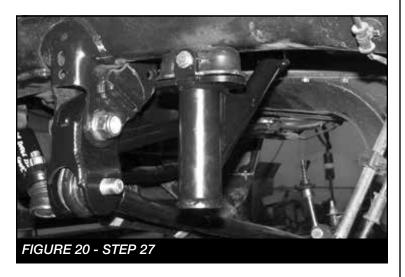

bump stop housing. **SEE FIGURES 13-14** 





- 24. Locate the FT44243BK driver front bump stop and the FT44135 nut tab.
- 25. Using a 1/2" drill bit, drill out the hole in the factory crossmember inline with the factory bump stop mount. **SEE FIGURE 15**



26. Slide the bump stop into the factory bump stop mount. Using a 1/2"-13 x 1-1/4" bolt and the FT44135 (nut tab), bolt the bump stop to the crossmember. Torque the 1/2" bolt to 90 ft-lbs. SEE FIGURES 16-18 Using the outer tab on the bump stop as a drill guide, drill a 5/16" hole all the way through the factory bump stop mount. SEE FIGURE 19





FIGURE 18 - STEP 26



27. Locate a 5/16"-18 x 2-1/2" bolt, nut and washers. Using this bolt, secure the bump stop to the factory bump stop mount and torque to 29 ft-lbs. **SEE FIGURE 20** 



28. Locate the FTS88 bump stop pad and thread it into the bottom of the Fabtech bump stop. **SEE FIGURE 21** 



29. Repeat steps 2-28 on the passenger side.

30. Secure the front diff. Remove the factory driver and passenger side Radius arm. Retain Hardware. **SEE FIGURES 22-23** 





#### NOTE: SUPPORT THE TRANSFER CASE AT THIS TIME

31. Remove the factory crossmember and skid plate that is mounted between the factory radius arm pockets. Retain Hardware. **SEE FIGURES 24-26** 







32. Trim a 2" radius off the inner front radius arm bracket. SEE FIGURE 27



33. Once the crossmember is out. The inner support sleeve will need to be cut out on both sides. **SEE FIGURES 28-**29





- 34. Locate and cut out the 4-Link templates on the last pages.
- 35. Starting on the driver side top o