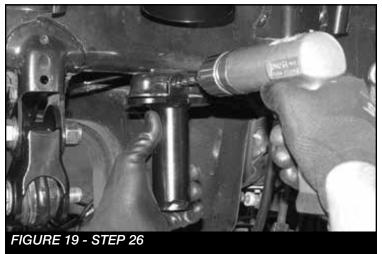

IONS AT THIS TIME.
- 22. Locate and remove the factory rubber bump stop. **SEE FIGURE 12**



23. Using a die grinder, grind out the stamped in tabs on the inside of the bump stop housing. **SEE FIGURES 13-14** 





- 24. Locate the FT44243BK driver front bump stop and the FT44135 nut tab.
- 25. Using a 1/2" drill bit, drill out the hole in the factory crossmember inline with the factory bump stop mount. **SEE FIGURE 15**



26. Slide the bump stop into the factory bump stop mount. Using a 1/2"-13 x 1-1/4" bolt and the FT44135 (nut tab), bolt the bump stop to the crossmember. Torque the 1/2" bolt to 90 ft-lbs. SEE FIGURES 16-18 Using the outer tab on the bump stop as a drill guide, drill a 5/16" hole all the way through the factory bump stop mount. SEE FIGURE 19





FIGURE 18 - STEP 26



27. Locate a 5/16"-18 x 2-1/2" bolt, nut and washers. Using this bolt, secure the bump stop to the factory bump stop mount and torque to 29 ft-lbs. **SEE FIGURE 20** 



28. Locate the FTS88 bump stop pad and thread it into the bottom of the Fabtech bump stop. **SEE FIGURE 21** 



29. Repeat steps 2-28 on the passenger side.

30. Secure the front diff. Remove the factory driver and passenger side Radius arm. Retain Hardware. **SEE FIGURES 22-23** 





#### NOTE: SUPPORT THE TRANSFER CASE AT THIS TIME

31. Remove the factory crossmember and skid plate that is mounted between the factory radius arm pockets. Retain Hardware. **SEE FIGURES 24-26** 







32. Trim a 2" radius off the inner front radius arm bracket. SEE FIGURE 27



33. Once the crossmember is out. The inner support sleeve