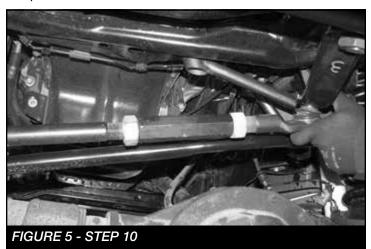

de fender liner.
- 3. Remove the factory shock and discard. Retain factory lower hardware.
- 4. Disconnect factory sway bar links.
- 5. Remove factory coil spring.
- 6. Remove the factory pitman arm and discard. Keep hardware.
- Locate the new FT44172 Fabtech pitman arm and install. Do not reconnect the factory drag link at this time. Reinstall the factory lock washer plus thread locker. Torque to 220ft-lbs.
- 8. Unthread the factory drag link at the adjuster sleeve and remove adjuster sleeve. **SEE FIGURE 1**



9. Using a die grinder remove the flat nonthreaded section from both ends of the drag link. This will allow you to rotate the drag link and line it up with the pitman arm. **SEE FIGURES 2-4** 







10. Reassemble the drag link and connect it to the new pitman arm. SEE FIGURE 5



- 11. Torque the drag link to 83 ft-lbs.
- 12. Remove the track bar from the frame side of the vehicle.
- 13. Locate the FT44236BK track bar bracket and M18-2.5 x 90mm bolt.
- 14. Slide the track bar bracket into the factory mount and insert the M18 bolt into the factory pivot hole. **SEE FIGURE 6**



- 15. Rotate the bracket up until the end of the bracket is flush with the crossmember under the motor.
- 16. Using the Fabtech bracket as a guide, mark the factory mount for the upper driver side mounting hole.

17. Swing the bracket back out of the way. Using a 1/2" drill bit, drill out the marked hole. SEE FIGURE 7



- 18. Locate one FT44246 sleeve and two 1/2"-13 x 1-1/2" bolts, nuts and washers.
- 19. Rotate the track bar bracket back into place and bolt together using 1/2"-13 x 1-1/