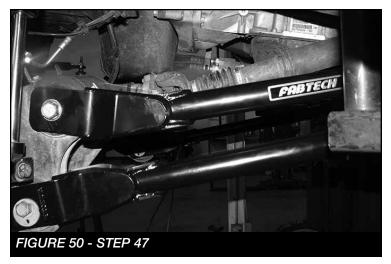

the driver side and 2 on the passenger sdie through the crossmember using the holes in the brackets as guides. **SEE FIGURE 45** 



45. Starting with the driver side locate FT44223 (nut tab) (2) 1/2-13 X 1-1/2", washers and (1) 1/2" C-lock nut. **NOTE:** The nut tab will be used towards the front of the vehicle. Torque to 90 ft-lbs. **SEE FIGURE 46** 



46. Next for the passenger side locate FT30182 (nut tab) (2) 1/2-13 X 1-1/2", washers and (1) 1/2" C-lock nut. Toque to 90 ft-lbs. **SEE FIGURE 47** 



47. Locate and install FT44302 (Outer misalignment spacer) and FT103 (Inner misalignment spacer) onto the new 4-link arms. Install the new arms with the provided 3/4" x 5" bolts and hardware. Re-use the factory hardware for the axle side. Torque to 317 ft-lbs. **SEE FIGURES 48-50** 







• Modify the lower H yoke on the front drive shaft as shown on the last page of these instructions. After complete reassembly of the front drive shaft, reinstall it using the original hardware and torque all fasteners to factory specs. 48. Locate the factory rear crossmember. Remove and discard the exhaust rubber isolator and bracket from the crossmember. Next, with assistance remove the 6 bolts that aholds the crossmember on the frame and lower the crossmember to the bottom factory holes. NOTE: Only 3 bolts will be used to re-attach the crossmember. SEE FIGURE 51-52





49. Locate the FT44245 Brake line extension, FT44258 nut tab and two 1/4"-20 x 1" bolts. Attach the brake line extension to the axle using one bolt and the nut tab. Attach the factory brake line bracket to the Fabtech e