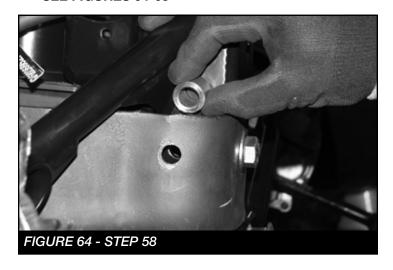

E: ONLY DRILL THROUGH BUMP STOP PAD, DRILLING TO FAR WILL RESULT IN DAMAGE TO AXEL TUBE. SEE FIGURES 57-58





55. Next, using a ½" bit, drill the old brake line bracket hole to allow for the new track bar support bracket in a future step. **SEE FIGURE 59** 



56. Locate the FT44269BK rear track bar support bracket. TRIMMING MAY BE REQUIRED TO INSTALL THE NEW FT44269BK REAR TRACK BAR SUPPORT BRACKET. **SEE FIGURE 60** 



57. Install the FT44269BK using the factory track bar bolt. Mark holes for drilling on the factory track bar bracket Remove the bolt and drill out the hole on the factory track bar bracket using a ½" drill bit. **SEE FIGURES 61-63** 







58. Install the supplied ½"-13x 2-1/4" bolt, nut, washers and FT606 sleeve as shown below. **DO NOT TIGHTEN. SEE FIGURES 64-65** 





59. Install the factory track bar pivot bolt and hardware along with FT605 Sleeve. Torque to 160 ft-lbs. Next, torque the ½" bolt on the same bracket to 127 ft-lbs.

**SEE FIGURES 66-67** 





60. Locate FT44270 nut tab,  $\frac{1}{2}$ "-13x 1-1/4" bolt and washer and install into the track bar support bracket through the bump stop pad. Torque to 127 ft-lbs.

**SEE FIGURES 68-70** 







 Using a 7/16" drill bit, drill through the existing hole on the track bar bracket into the top of the spring perch.
 SEE FIGURE5 71



62. Locate and install the supplied 7/16"-14x 1-1/4" bolt, washer and FT50184 Track Bar Support Nut Tab. Torque to 83 ft-lbs. **SEE FIGURES 72-73** 



FIGURE 73 - STEP 62

63. Locate the supplied ¼"-20x 1" bolt, nut, washers and FTCLAMP-LB10 rubber cushioned clamp a