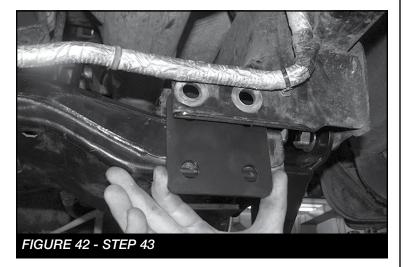

41. From Bag 5, Locate the 3/4"-10 X 2" Bolt, 4 washers and nut. NOTE: When installing the 3/4" bolt insert 2 washers between the factory bracket and the new Fabtech 4-link bracket. Leave loose. SEE FIGURE 40



42. Locate FT44324 (Nut Tab) and 7/16" X 1-3/4" bolt and washers. Insert the nut tab through the hole on the frame and install the 7/16" bolt and washers. Torque to 83 ft-lbs. Torque the hardware installed on the previous steps to the below specifications. **SEE FIGURES 41** 



- 5/8"- 254 ft-lbs
- 3/4"- 450 ft-lbs
- REPEAT STEPS 39-42 ON PASSENGER SIDE
- 43. Locate FT44318BK (Crossmember Back Plate) and 5/8" Hardware. Install the factory crossmember like shown in **FIGURES 42-44** using the FT44318BK bracket, 5/8" hardware and 1 of the factory bolts. Torque to 254 ft-lbs.







44. Using a 17/32" drill bit. Drill 4 total holes, 2 on the driver side and 2 on the passenger sdie through the crossmember using the holes in the brackets as guides. **SEE FIGURE 45** 



45. Starting with the driver side locate FT44223 (nut tab) (2) 1/2-13 X 1-1/2", washers and (1) 1/2" C-lock nut. **NOTE:** The nut tab will be used towards the front of the vehicle. Torque to 90 ft-lbs. **SEE FIGURE 46** 



46. Next for the passenger side locate FT30182 (nut tab) (2) 1/2-13 X 1-1/2", washers and (1) 1/2" C-lock nut. Toque to 90 ft-lbs. **SEE FIGURE 47** 



47. Locate and install FT44302 (Outer misalignment spacer) and FT103 (Inner misalignment spacer) onto the new 4-link arms. Install the new arms with the provided 3/4" x 5" bolts and hardware. Re-use the factory hardware for the