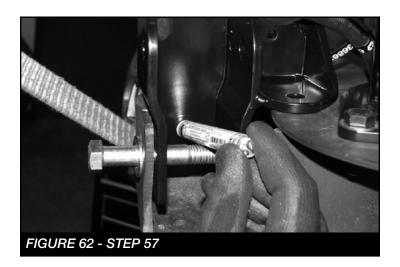

cate it 3/4"- left and 1-1/4" down using a 17/64" bit. Drill another 17/64" hole 5/8" below to allow the factory bracket to set in. NOTE: ONLY DRILL THROUGH BUMP STOP PAD, DRILLING TO FAR WILL RESULT IN DAMAGE TO AXEL TUBE. SEE FIGURES 57-58





55. Next, using a ½" bit, drill the old brake line bracket hole to allow for the new track bar support bracket in a future step. **SEE FIGURE 59** 



56. Locate the FT44269BK rear track bar support bracket. TRIMMING MAY BE REQUIRED TO INSTALL THE NEW FT44269BK REAR TRACK BAR SUPPORT BRACKET. **SEE FIGURE 60** 



57. Install the FT44269BK using the factory track bar bolt. Mark holes for drilling on the factory track bar bracket Remove the bolt and drill out the hole on the factory track bar bracket using a ½" drill bit. **SEE FIGURES 61-63** 







58. Install the supplied ½"-13x 2-1/4" bolt, nut, washers and FT606 sleeve as shown below. **DO NOT TIGHTEN. SEE FIGURES 64-65** 





59. Install the factory track bar pivot bolt and hardware along with FT605 Sleeve. Torque to 160 ft-lbs. Next, torque the ½" bolt on the same bracket to 127 ft-lbs.

**SEE FIGURES 66-67** 





60. Locate FT44270 nut tab,  $\frac{1}{2}$ "-13x 1-1/4" bolt and washer and install into the track bar support bracket through the bump stop pad. Torque to 127 ft-lbs.

**SEE FIGURES 68-70** 







 Using a 7/16" drill bit, drill through the existing hole on the track bar bracket into the top of the spring perch.
 SEE FIGURE5 71



62. Locate and install the supplied 7/16"-14x 1-1/4" bolt, washer and FT50184 Track Bar Support Nut Tab. Torque to 83 ft-lbs. **SEE