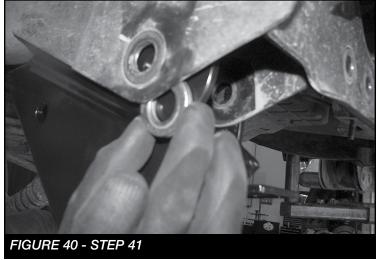

cutting. **SEE FIGURES 33-34** 





38. Carefully cut the crossmember where you made the marks. Sand to a smooth edge. **FIGURE 35** shows what the passenger side should look like when complete.



39. Locate the factory driver side crossmember frame mount. On the front side only trim 1/2" off Ithe bottom like shown. **SEE FIGURES 36-37** 





40. Locate FT44300BK (4-Link Driver Bracket), starting on the driver side. Install the bracket like shown below using the 5/8"x 1-3/4" hardware and 3/4"x 1-1/4" hardware from Bag 5 in the hardware kit. Leave loose. **SEE FIGURES** 38-39





41. From Bag 5, Locate the 3/4"-10 X 2" Bolt, 4 washers and nut. NOTE: When installing the 3/4" bolt insert 2 washers between the factory bracket and the new Fabtech 4-link bracket. Leave loose. SEE FIGURE 40



42. Locate FT44324 (Nut Tab) and 7/16" X 1-3/4" bolt and washers. Insert the nut tab through the hole on the frame and install the 7/16" bolt and washers. Torque to 83 ft-lbs. Torque the hardware installed on the previous steps to the below specifications. **SEE FIGURES 41** 



- 5/8"- 254 ft-lbs
- 3/4"- 450 ft-lbs
- REPEAT STEPS 39-42 ON PASSENGER SIDE
- 43. Locate FT44318BK (Crossmember Back Plate) and 5/8" Hardware. Install the factory crossmember like shown in **FIGURES 42-44** using the FT44318BK bracket, 5/8" hardware and 1 of the factory bolts. Torque to 254 ft-lbs.







44. Using a 17/32" drill bit. Drill 4 total holes, 2 on the driver side and 2 on the passenger sdie through the crossmember using the holes in the brackets as guides. **SEE FIGURE 45** 



45. Starting with the