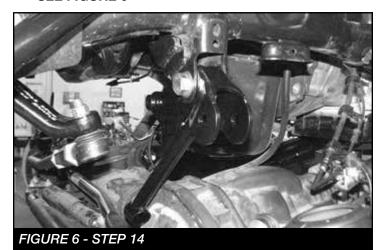

factory drag link at this time. Reinstall the factory lock washer plus thread locker. Torque to 220ft-lbs.
- 8. Unthread the factory drag link at the adjuster sleeve and remove adjuster sleeve. **SEE FIGURE 1**



9. Using a die grinder remove the flat nonthreaded section from both ends of the drag link. This will allow you to rotate the drag link and line it up with the pitman arm. **SEE FIGURES 2-4** 







10. Reassemble the drag link and connect it to the new pitman arm. SEE FIGURE 5



- 11. Torque the drag link to 83 ft-lbs.
- 12. Remove the track bar from the frame side of the vehicle.
- 13. Locate the FT44236BK track bar bracket and M18-2.5 x 90mm bolt.
- 14. Slide the track bar bracket into the factory mount and insert the M18 bolt into the factory pivot hole. **SEE FIGURE 6**



- 15. Rotate the bracket up until the end of the bracket is flush with the crossmember under the motor.
- 16. Using the Fabtech bracket as a guide, mark the factory mount for the upper driver side mounting hole.

17. Swing the bracket back out of the way. Using a 1/2" drill bit, drill out the marked hole. SEE FIGURE 7



- 18. Locate one FT44246 sleeve and two 1/2"-13 x 1-1/2" bolts, nuts and washers.
- 19. Rotate the track bar bracket back into place and bolt together using 1/2"-13 x 1-1/2" bolt and the sleeve. **SEE FIGURES 8-9**



FIGURE 8 - STEP 19



FIGURE 9 - STEP 19

20. Using the Fabtech bracket as a guide, drill a 1/2" hole in the cross member under the motor. Next, mount using 1/2"-13x1.5" and washer. **SEE FIGURE 10** 



21. Remove the factory coil springs and lower rubber