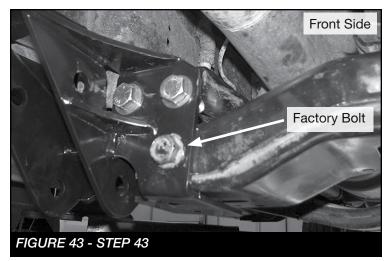

41. From Bag 5, Locate the 3/4"-10 X 2" Bolt, 4 washers and nut. NOTE: When installing the 3/4" bolt insert 2 washers between the factory bracket and the new Fabtech 4-link bracket. Leave loose. SEE FIGURE 40



42. Locate FT44324 (Nut Tab) and 7/16" X 1-3/4" bolt and washers. Insert the nut tab through the hole on the frame and install the 7/16" bolt and washers. Torque to 83 ft-lbs. Torque the hardware installed on the previous steps to the below specifications. **SEE FIGURES 41** 



- 5/8"- 254 ft-lbs
- 3/4"- 450 ft-lbs
- REPEAT STEPS 39-42 ON PASSENGER SIDE
- 43. Locate FT44318BK (Crossmember Back Plate) and 5/8" Hardware. Install the factory crossmember like shown in **FIGURES 42-44** using the FT44318BK bracket, 5/8" hardware and 1 of the factory bolts. Torque to 254 ft-lbs.







44. Using a 17/32" drill bit. Drill 4 total holes, 2 on the driver side and 2 on the passenger sdie through the crossmember using the holes in the brackets as guides. **SEE FIGURE 45** 



45. Starting with the driver side locate FT44223 (nut tab) (2) 1/2-13 X 1-1/2", washers and (1) 1/2" C-lock nut. **NOTE:** The nut tab will be used towards the front of the vehicle. Torque to 90 ft-lbs. **SEE FIGURE 46** 



46. Next for the passenger side locate FT30182 (nut tab) (2) 1/2-13 X 1-1/2", washers and (1) 1/2" C-lock nut. Toque to 90 ft-lbs. **SEE FIGURE 47** 



47. Locate and install FT44302 (Outer misalignment spacer) and FT103 (Inner misalignment spacer) onto the new 4-link arms. Install the new arms with the provided 3/4" x 5" bolts and hardware. Re-use the factory hardware for the a