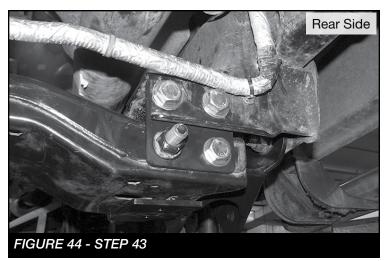

41. From Bag 5, Locate the 3/4"-10 X 2" Bolt, 4 washers and nut. NOTE: When installing the 3/4" bolt insert 2 washers between the factory bracket and the new Fabtech 4-link bracket. Leave loose. SEE FIGURE 40



42. Locate FT44324 (Nut Tab) and 7/16" X 1-3/4" bolt and washers. Insert the nut tab through the hole on the frame and install the 7/16" bolt and washers. Torque to 83 ft-lbs. Torque the hardware installed on the previous steps to the below specifications. **SEE FIGURES 41** 



- 5/8"- 254 ft-lbs
- 3/4"- 450 ft-lbs
- REPEAT STEPS 39-42 ON PASSENGER SIDE
- 43. Locate FT44318BK (Crossmember Back Plate) and 5/8" Hardware. Install the factory crossmember like shown in **FIGURES 42-44** using the FT44318BK bracket, 5/8" hardware and 1 of the factory bolts. Torque to 254 ft-lbs.







44. Using a 17/32" drill bit. Drill 4 total holes, 2 on the driver side and 2 on the passenger sdie through the crossmember using the holes in the brackets as guides. **SEE FIGURE 45** 



45. Starting with the driver side locate FT44223 (nut tab) (2) 1/2-13 X 1-1/2", washers and (1) 1/2" C-lock nut. **NOTE:** The nut tab will be used towards the front of the vehicle. Torque to 90 ft-lbs. **SEE FIGURE 46** 



46. Next for the passenger side locate FT30182 (nut tab) (2) 1/2-13 X 1-1/2", washers and (1) 1/2" C-lock nut. Toque to 90 ft-lbs. **SEE FIGURE 47** 



47. Locate and install FT44302 (Outer misalignment spacer) and FT103 (Inner misalignment spacer) onto the new 4-link arms. Install the new arms with the provided 3/4" x 5" bolts and hardware. Re-use the factory hardware for the axl