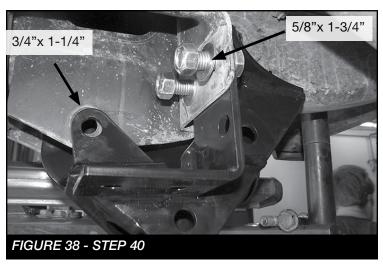

arks. Sand to a smooth edge. **FIGURE 32** shows what the driver side should look like when complete.



37. Moving to the passenger side of crossmember. Place the cut out templates on the crossmember and mark for cutting. **SEE FIGURES 33-34** 





38. Carefully cut the crossmember where you made the marks. Sand to a smooth edge. **FIGURE 35** shows what the passenger side should look like when complete.



39. Locate the factory driver side crossmember frame mount. On the front side only trim 1/2" off Ithe bottom like shown. **SEE FIGURES 36-37** 





40. Locate FT44300BK (4-Link Driver Bracket), starting on the driver side. Install the bracket like shown below using the 5/8"x 1-3/4" hardware and 3/4"x 1-1/4" hardware from Bag 5 in the hardware kit. Leave loose. **SEE FIGURES** 38-39





41. From Bag 5, Locate the 3/4"-10 X 2" Bolt, 4 washers and nut. NOTE: When installing the 3/4" bolt insert 2 washers between the factory bracket and the new Fabtech 4-link bracket. Leave loose. SEE FIGURE 40



42. Locate FT44324 (Nut Tab) and 7/16" X 1-3/4" bolt and washers. Insert the nut tab through the hole on the frame and install the 7/16" bolt and washers. Torque to 83 ft-lbs. Torque the hardware installed on the previous steps to the below specifications. **SEE FIGURES 41** 



- 5/8"- 254 ft-lbs
- 3/4"- 450 ft-lbs
- REPEAT STEPS 39-42 ON PASSENGER SIDE
- 43. Locate FT44318BK (Crossmember Back Plate) and 5/8" Hardware. Install the factory crossmember like shown in **FIGURES 42-44** using the FT44318BK bracket, 5/8" hardware and 1 of the factory bolts. Torque to 254 ft-lbs.