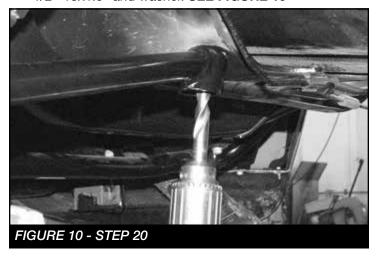

18 bolt into the factory pivot hole. **SEE FIGURE 6**



- 15. Rotate the bracket up until the end of the bracket is flush with the crossmember under the motor.
- 16. Using the Fabtech bracket as a guide, mark the factory mount for the upper driver side mounting hole.

17. Swing the bracket back out of the way. Using a 1/2" drill bit, drill out the marked hole. SEE FIGURE 7



- 18. Locate one FT44246 sleeve and two 1/2"-13 x 1-1/2" bolts, nuts and washers.
- 19. Rotate the track bar bracket back into place and bolt together using 1/2"-13 x 1-1/2" bolt and the sleeve. **SEE FIGURES 8-9**



FIGURE 8 - STEP 19



FIGURE 9 - STEP 19

20. Using the Fabtech bracket as a guide, drill a 1/2" hole in the cross member under the motor. Next, mount using 1/2"-13x1.5" and washer. **SEE FIGURE 10** 



21. Remove the factory coil springs and lower rubber isolators. **SEE FIGURE 11** 



- IF INSTALLING DIRT LOGIC 4.0 COILOVERS REFER TO THE COILOVER CONVERSION INSTRUCTIONS AT THIS TIME.
- 22. Locate and remove the factory rubber bump stop. **SEE FIGURE 12**



23. Using a die grinder, grind out the stamped in tabs on the inside of the bump stop housing. **SEE FIGURES 13-14** 





- 24. Locate the FT44243BK driver front bump stop and the FT44135 nut tab.
- 25. Using a 1/2" drill bit, drill out the hole in the factory crossmember inline with the factory bump stop mount. **SEE FIGURE 15**



26. Slide the bump stop into the factory bump stop mount. Using a 1/2"-13 x 1-1/4" bolt and the FT44135 (nut tab), bolt the bump stop to the crossmember. Torque the 1/2" bolt to 90 ft-lbs. SEE FIGURES