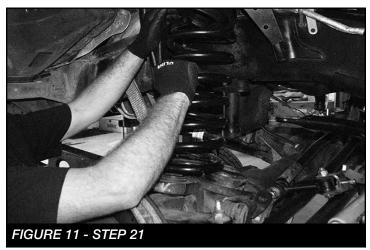

ntil the end of the bracket is flush with the crossmember under the motor.
- 16. Using the Fabtech bracket as a guide, mark the factory mount for the upper driver side mounting hole.

17. Swing the bracket back out of the way. Using a 1/2" drill bit, drill out the marked hole. SEE FIGURE 7



- 18. Locate one FT44246 sleeve and two 1/2"-13 x 1-1/2" bolts, nuts and washers.
- 19. Rotate the track bar bracket back into place and bolt together using 1/2"-13 x 1-1/2" bolt and the sleeve. **SEE FIGURES 8-9**



FIGURE 8 - STEP 19



FIGURE 9 - STEP 19

20. Using the Fabtech bracket as a guide, drill a 1/2" hole in the cross member under the motor. Next, mount using 1/2"-13x1.5" and washer. **SEE FIGURE 10** 



21. Remove the factory coil springs and lower rubber isolators. **SEE FIGURE 11** 



- IF INSTALLING DIRT LOGIC 4.0 COILOVERS REFER TO THE COILOVER CONVERSION INSTRUCTIONS AT THIS TIME.
- 22. Locate and remove the factory rubber bump stop. **SEE FIGURE 12**



23. Using a die grinder, grind out the stamped in tabs on the inside of the bump stop housing. **SEE FIGURES 13-14** 





- 24. Locate the FT44243BK driver front bump stop and the FT44135 nut tab.
- 25. Using a 1/2" drill bit, drill out the hole in the factory crossmember inline with the factory bump stop mount. **SEE FIGURE 15**



26. Slide the bump stop into the factory bump stop mount. Using a 1/2"-13 x 1-1/4" bolt and the FT44135 (nut tab), bolt the bump stop to the crossmember. Torque the 1/2" bolt to 90 ft-lbs. SEE FIGURES 16-18 Using the outer tab on the bump stop as a drill guide, drill a 5/16" hole all t