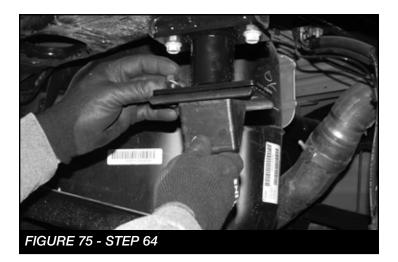

et into the top of the spring perch.
 SEE FIGURE5 71



62. Locate and install the supplied 7/16"-14x 1-1/4" bolt, washer and FT50184 Track Bar Support Nut Tab. Torque to 83 ft-lbs. **SEE FIGURES 72-73** 



FIGURE 73 - STEP 62

63. Locate the supplied ¼"-20x 1" bolt, nut, washers and FTCLAMP-LB10 rubber cushioned clamp and install on the rear axle breather tube, mounting it to the hole provided on the new track bar bracket. Torque to 14 ft-lbs. **SEE FIGURE 74** 



64. Locate the FT44268BK rear bump stop spacer and supplied 7/16"-14x 1-1/4" bolts, nuts, and washers. Install the FT44268BK spacer with the factory bolts that were removed during disassembly. Then, install the factory bump stop onto the spacer bracket with the supplied 7/16" hardware. Torque to 58 ft-lbs. **SEE FIGURE 75** 



65. Locate and Install (FT44279BK) Fabtech rear spring using the factory rubber isolators as shown. **SEE FIGURE 76** 



66. Locate the supplied 9/16"-18x 3-1/2" bolt, nut and washers and install the rear track bar into the new location. Torque to 184 ft-lbs. **SEE FIGURE 77** 



67. Locate the FT1599-2-4 (5" zinc sway bar links) and supplied M12-1.75 x 70mm bolts, Nylok nuts and washers. Install the supplied bushings and sleeves. **SEE FIGURES 78-79** 





68. Install the new end links with the supplied M12-1.75 x 70mm bolts, Nylok nuts and washers and torque to 100 ft-lbs. **SEE FIGURES 80-81** 





- 69. Locate the rear shocks that were supplied with the kit: Part numbers vary between kits. FTS7188 (Performance), FTS6344 (Stealth) or FTS811041 (Dirt Logic 2.25 Shock)
- Press the s