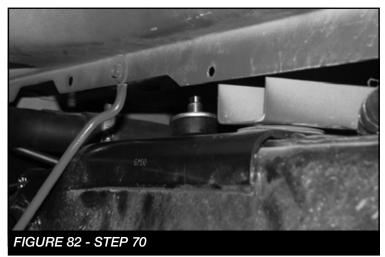

stall the rear track bar into the new location. Torque to 184 ft-lbs. **SEE FIGURE 77** 



67. Locate the FT1599-2-4 (5" zinc sway bar links) and supplied M12-1.75 x 70mm bolts, Nylok nuts and washers. Install the supplied bushings and sleeves. **SEE FIGURES 78-79** 





68. Install the new end links with the supplied M12-1.75 x 70mm bolts, Nylok nuts and washers and torque to 100 ft-lbs. **SEE FIGURES 80-81** 





- 69. Locate the rear shocks that were supplied with the kit: Part numbers vary between kits. FTS7188 (Performance), FTS6344 (Stealth) or FTS811041 (Dirt Logic 2.25 Shock)
- Press the supplied sleeve into the lower bushing and install the rear shocks with the supplied washers and bushings. Next, torque the upper nut to 14 ft-lbs and the lower to 37 ft-lbs. SEE FIGURES 82-83





- 71. Re-Install both frant and rear inner fender liners.
- 72. Install tires and wheels and torque lug nuts to wheel manufacturer's specifications. Turn front tires left to right and check for appropriate tire clearance. Note Some oversized tires may require trimming of the front bumper & valance.

- 73. Check front end alignment and set to factory specifications. Readjust headlights.
- 74. Recheck all bolts for proper torque.
- 75. Recheck brake hoses, ABS wires and suspension parts for proper tire clearance while turning tires fully left to right.
- 76. Check the fluid in the front and rear differential and fill if needed with factory specification differential oil. Note some differentials may expel fluid after filling and driving. This can be normal in resetting the fluid level wit