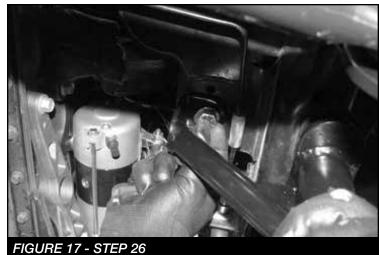

VER CONVERSION INSTRUCTIONS AT THIS TIME.
- 22. Locate and remove the factory rubber bump stop. **SEE FIGURE 12**



23. Using a die grinder, grind out the stamped in tabs on the inside of the bump stop housing. **SEE FIGURES 13-14** 





- 24. Locate the FT44243BK driver front bump stop and the FT44135 nut tab.
- 25. Using a 1/2" drill bit, drill out the hole in the factory crossmember inline with the factory bump stop mount. **SEE FIGURE 15**



26. Slide the bump stop into the factory bump stop mount. Using a 1/2"-13 x 1-1/4" bolt and the FT44135 (nut tab), bolt the bump stop to the crossmember. Torque the 1/2" bolt to 90 ft-lbs. SEE FIGURES 16-18 Using the outer tab on the bump stop as a drill guide, drill a 5/16" hole all the way through the factory bump stop mount. SEE FIGURE 19





FIGURE 18 - STEP 26



27. Locate a 5/16"-18 x 2-1/2" bolt, nut and washers. Using this bolt, secure the bump stop to the factory bump stop mount and torque to 29 ft-lbs. **SEE FIGURE 20** 



28. Locate the FTS88 bump stop pad and thread it into the bottom of the Fabtech bump stop. **SEE FIGURE 21** 



29. Repeat steps 2-28 on the passenger side.

30. Secure the front diff. Remove the factory driver and passenger side Radius arm. Retain Hardware. **SEE FIGURES 22-23** 





#### NOTE: SUPPORT THE TRANSFER CASE AT THIS TIME

31. Remove the factory crossmember and skid plate that is mounted between the factory radius arm pockets. Retain Hardware. **SEE FIGURES 24-26** 







32. Trim a 2" radius off the inner front radius arm bracket. SEE FIGURE 27



33. Once the crossmember is out. Th