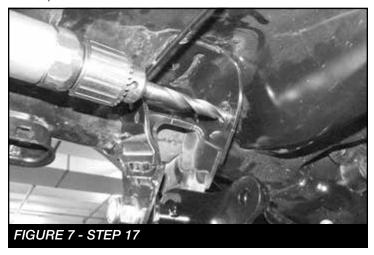

you to rotate the drag link and line it up with the pitman arm. **SEE FIGURES 2-4** 







10. Reassemble the drag link and connect it to the new pitman arm. SEE FIGURE 5



- 11. Torque the drag link to 83 ft-lbs.
- 12. Remove the track bar from the frame side of the vehicle.
- 13. Locate the FT44236BK track bar bracket and M18-2.5 x 90mm bolt.
- 14. Slide the track bar bracket into the factory mount and insert the M18 bolt into the factory pivot hole. **SEE FIGURE 6**



- 15. Rotate the bracket up until the end of the bracket is flush with the crossmember under the motor.
- 16. Using the Fabtech bracket as a guide, mark the factory mount for the upper driver side mounting hole.

17. Swing the bracket back out of the way. Using a 1/2" drill bit, drill out the marked hole. SEE FIGURE 7



- 18. Locate one FT44246 sleeve and two 1/2"-13 x 1-1/2" bolts, nuts and washers.
- 19. Rotate the track bar bracket back into place and bolt together using 1/2"-13 x 1-1/2" bolt and the sleeve. **SEE FIGURES 8-9**



FIGURE 8 - STEP 19



FIGURE 9 - STEP 19

20. Using the Fabtech bracket as a guide, drill a 1/2" hole in the cross member under the motor. Next, mount using 1/2"-13x1.5" and washer. **SEE FIGURE 10** 



21. Remove the factory coil springs and lower rubber isolators. **SEE FIGURE 11** 



- IF INSTALLING DIRT LOGIC 4.0 COILOVERS REFER TO THE COILOVER CONVERSION INSTRUCTIONS AT THIS TIME.
- 22. Locate and remove the factory rubber bump stop. **SEE FIGURE 12**



23. Using a die grinder, grind out the stamped in tabs on the inside of the bump stop housing. **SEE FIGURES 13-14