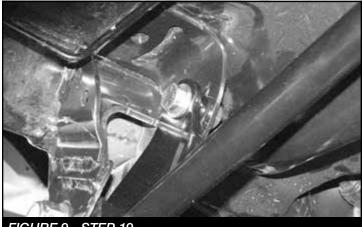

ar from the frame side of the vehicle.
- 13. Locate the FT44236BK track bar bracket and M18-2.5 x 90mm bolt.
- 14. Slide the track bar bracket into the factory mount and insert the M18 bolt into the factory pivot hole. **SEE FIGURE 6**



- 15. Rotate the bracket up until the end of the bracket is flush with the crossmember under the motor.
- 16. Using the Fabtech bracket as a guide, mark the factory mount for the upper driver side mounting hole.

17. Swing the bracket back out of the way. Using a 1/2" drill bit, drill out the marked hole. SEE FIGURE 7



- 18. Locate one FT44246 sleeve and two 1/2"-13 x 1-1/2" bolts, nuts and washers.
- 19. Rotate the track bar bracket back into place and bolt together using 1/2"-13 x 1-1/2" bolt and the sleeve. **SEE FIGURES 8-9**



FIGURE 8 - STEP 19



FIGURE 9 - STEP 19

20. Using the Fabtech bracket as a guide, drill a 1/2" hole in the cross member under the motor. Next, mount using 1/2"-13x1.5" and washer. **SEE FIGURE 10** 



21. Remove the factory coil springs and lower rubber isolators. **SEE FIGURE 11** 



- IF INSTALLING DIRT LOGIC 4.0 COILOVERS REFER TO THE COILOVER CONVERSION INSTRUCTIONS AT THIS TIME.
- 22. Locate and remove the factory rubber bump stop. **SEE FIGURE 12**



23. Using a die grinder, grind out the stamped in tabs on the inside of the bump stop housing. **SEE FIGURES 13-14** 





- 24. Locate the FT44243BK driver front bump stop and the FT44135 nut tab.
- 25. Using a 1/2" drill bit, drill out the hole in the factory crossmember inline with the factory bump stop mount. **SEE FIGURE 15**



26. Slide the bump