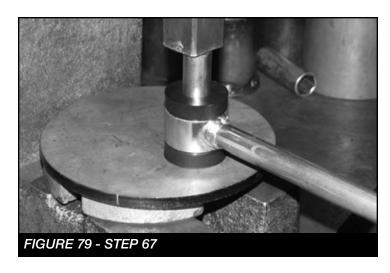

** 



64. Locate the FT44268BK rear bump stop spacer and supplied 7/16"-14x 1-1/4" bolts, nuts, and washers. Install the FT44268BK spacer with the factory bolts that were removed during disassembly. Then, install the factory bump stop onto the spacer bracket with the supplied 7/16" hardware. Torque to 58 ft-lbs. **SEE FIGURE 75** 



65. Locate and Install (FT44279BK) Fabtech rear spring using the factory rubber isolators as shown. **SEE FIGURE 76** 



66. Locate the supplied 9/16"-18x 3-1/2" bolt, nut and washers and install the rear track bar into the new location. Torque to 184 ft-lbs. **SEE FIGURE 77** 



67. Locate the FT1599-2-4 (5" zinc sway bar links) and supplied M12-1.75 x 70mm bolts, Nylok nuts and washers. Install the supplied bushings and sleeves. **SEE FIGURES 78-79** 





68. Install the new end links with the supplied M12-1.75 x 70mm bolts, Nylok nuts and washers and torque to 100 ft-lbs. **SEE FIGURES 80-81** 





- 69. Locate the rear shocks that were supplied with the kit: Part numbers vary between kits. FTS7188 (Performance), FTS6344 (Stealth) or FTS811041 (Dirt Logic 2.25 Shock)
- Press the supplied sleeve into the lower bushing and install the rear shocks with the supplied washers and bushings. Next, torque the upper nut to 14 ft-lbs and the lower to 37 ft-lbs. SEE FIGURES 82-83





- 71. Re-Install both frant and rear inner fender liners.
- 72. Install tires and wheels and torque lug nuts to wheel manufacturer's specifications. Turn front tires left to right and check for appropriate tire clearance. Note Some oversized tires may require trimming