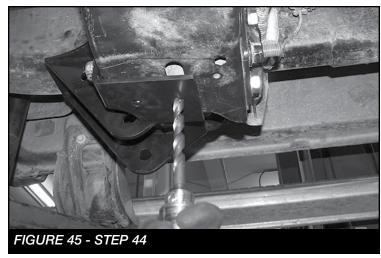

loose. SEE FIGURE 40



42. Locate FT44324 (Nut Tab) and 7/16" X 1-3/4" bolt and washers. Insert the nut tab through the hole on the frame and install the 7/16" bolt and washers. Torque to 83 ft-lbs. Torque the hardware installed on the previous steps to the below specifications. **SEE FIGURES 41** 



- 5/8"- 254 ft-lbs
- 3/4"- 450 ft-lbs
- REPEAT STEPS 39-42 ON PASSENGER SIDE
- 43. Locate FT44318BK (Crossmember Back Plate) and 5/8" Hardware. Install the factory crossmember like shown in **FIGURES 42-44** using the FT44318BK bracket, 5/8" hardware and 1 of the factory bolts. Torque to 254 ft-lbs.







44. Using a 17/32" drill bit. Drill 4 total holes, 2 on the driver side and 2 on the passenger sdie through the crossmember using the holes in the brackets as guides. **SEE FIGURE 45** 



45. Starting with the driver side locate FT44223 (nut tab) (2) 1/2-13 X 1-1/2", washers and (1) 1/2" C-lock nut. **NOTE:** The nut tab will be used towards the front of the vehicle. Torque to 90 ft-lbs. **SEE FIGURE 46** 



46. Next for the passenger side locate FT30182 (nut tab) (2) 1/2-13 X 1-1/2", washers and (1) 1/2" C-lock nut. Toque to 90 ft-lbs. **SEE FIGURE 47** 



47. Locate and install FT44302 (Outer misalignment spacer) and FT103 (Inner misalignment spacer) onto the new 4-link arms. Install the new arms with the provided 3/4" x 5" bolts and hardware. Re-use the factory hardware for the axle side. Torque to 317 ft-lbs. **SEE FIGURES 48-50** 







• Modify the lower H yoke on the front drive shaft as shown on the last page of these instructions. After complete reassembly of