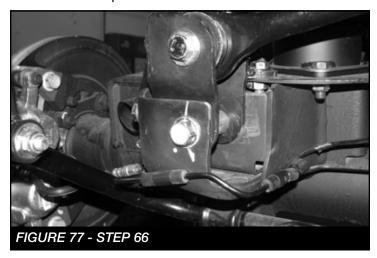

nd FTCLAMP-LB10 rubber cushioned clamp and install on the rear axle breather tube, mounting it to the hole provided on the new track bar bracket. Torque to 14 ft-lbs. **SEE FIGURE 74** 



64. Locate the FT44268BK rear bump stop spacer and supplied 7/16"-14x 1-1/4" bolts, nuts, and washers. Install the FT44268BK spacer with the factory bolts that were removed during disassembly. Then, install the factory bump stop onto the spacer bracket with the supplied 7/16" hardware. Torque to 58 ft-lbs. **SEE FIGURE 75** 



65. Locate and Install (FT44279BK) Fabtech rear spring using the factory rubber isolators as shown. **SEE FIGURE 76** 



66. Locate the supplied 9/16"-18x 3-1/2" bolt, nut and washers and install the rear track bar into the new location. Torque to 184 ft-lbs. **SEE FIGURE 77** 



67. Locate the FT1599-2-4 (5" zinc sway bar links) and supplied M12-1.75 x 70mm bolts, Nylok nuts and washers. Install the supplied bushings and sleeves. **SEE FIGURES 78-79** 





68. Install the new end links with the supplied M12-1.75 x 70mm bolts, Nylok nuts and washers and torque to 100 ft-lbs. **SEE FIGURES 80-81** 





- 69. Locate the rear shocks that were supplied with the kit: Part numbers vary between kits. FTS7188 (Performance), FTS6344 (Stealth) or FTS811041 (Dirt Logic 2.25 Shock)
- Press the supplied sleeve into the lower bushing and install the rear shocks with the supplied washers and bushings. Next, torque the upper nut to 14 ft-lbs and the lower to 37 ft-lbs. SEE FIGURES 82-83





- 71. Re-Install both frant and rear inner fender liners.
- 72. Install tires and whee