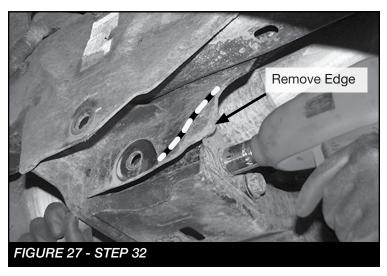

ry bump stop mount. SEE FIGURE 19





FIGURE 18 - STEP 26



27. Locate a 5/16"-18 x 2-1/2" bolt, nut and washers. Using this bolt, secure the bump stop to the factory bump stop mount and torque to 29 ft-lbs. **SEE FIGURE 20** 



28. Locate the FTS88 bump stop pad and thread it into the bottom of the Fabtech bump stop. **SEE FIGURE 21** 



29. Repeat steps 2-28 on the passenger side.

30. Secure the front diff. Remove the factory driver and passenger side Radius arm. Retain Hardware. **SEE FIGURES 22-23** 





#### NOTE: SUPPORT THE TRANSFER CASE AT THIS TIME

31. Remove the factory crossmember and skid plate that is mounted between the factory radius arm pockets. Retain Hardware. **SEE FIGURES 24-26** 







32. Trim a 2" radius off the inner front radius arm bracket. SEE FIGURE 27



33. Once the crossmember is out. The inner support sleeve will need to be cut out on both sides. **SEE FIGURES 28-**29





- 34. Locate and cut out the 4-Link templates on the last pages.
- 35. Starting on the driver side top of the crossmember. Place the correct template on the crossmember so the edge of the template lines up to the factory edge on the crossmember. Mark for cutting. Do the same with the Driver side bottom. Follow the mark around the side and connect with the mark on the top. **SEE FIGURES 30-31**





36. Carefully cut the crossmember where you made the marks. Sand to a smooth edge. **FIGURE 32** shows what the driver side should look like when complete.



37. Moving to the passenger side of crossmember. Place the cut out templates on the crossmember and mark for cutt