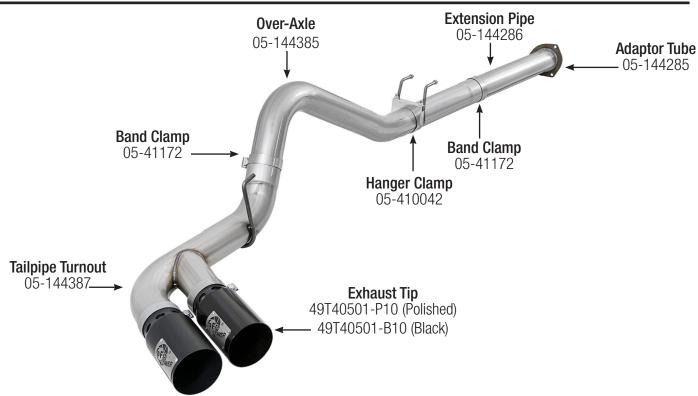

- **Step 1:** (Read Instructions prior to installation) Professional Installation is highly recommended. Remove the stock exhaust. Take caution not to damage the factory isolation mounts and gasket as they will be reused. It is recommended to not fully tighten the clamps until the entire system has been installed.
- **Step 2:** For faster installation spread the pieces of the exhaust alongside of your vehicle according to the diagram shown.

**NOTE:** Some cutting may be required during install. The measurements listed below will guide you on what to do for every Cab configuration.

- SC/LB 8'ft box (142"WB)... Trim Flange adaptor 05-144285 (approx. 4" off) No extension pipe.
- EC/SB 6.75'ft box (148"WB)...install Flange adaptor only, No extension pipe.
- EC/LB 8'ft box (164"WB)... install Flange adaptor + Trim extension pipe to 19" long
- CC/SB 6.75'ft box (160"WB)... install Flange adaptor + Trim extension pipe to 15" long
- CC/LB 8'ft box (176"WB)... install Flange adaptor, extension pipe (No cutting required)
- **Step 3:** Install (OVER-AXLE 05-144385) Place Hanger Clamp (05-410042) over the over-axle tube with hangers facing the front of the Truck.
- **Step 4:** Install the (TAIL-PIPE 05-144387). Place tips at desired position with aFe POWER logo facing the REAR of the truck. (Slightly tighten tips into position)
- **Step 5:** Assure everything is aligned and straight. Begin to tighten down all components, start at the front flange of the exhaust and work towards the rear. Install NOx sensor bung back into aFe Exhaust.
- **Step 6:** Install is complete, check for any exhaust leaks, after the first 50-100 miles & re-tighten clamps if necessary.