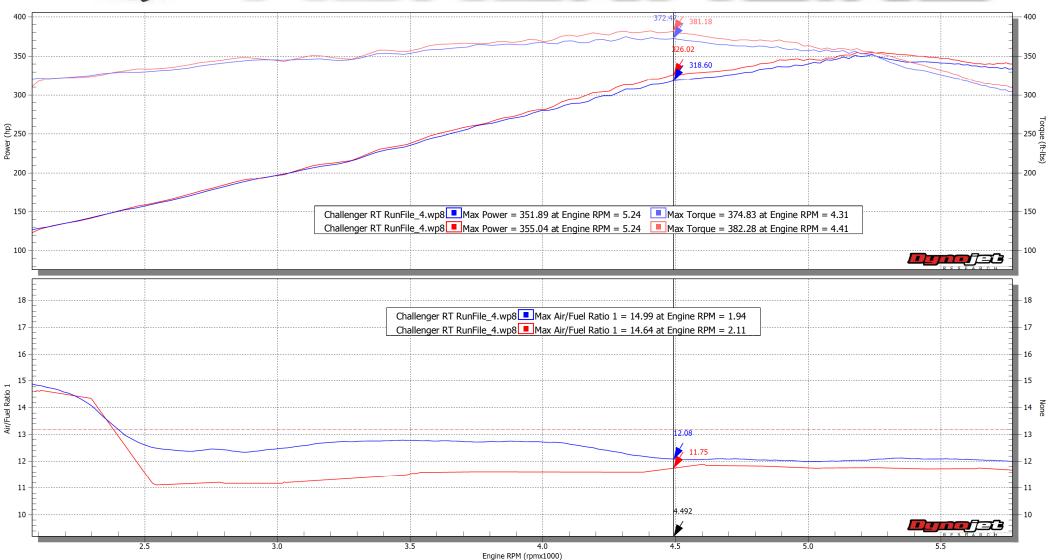

## ENSINEERED ADRENALINE,

thina:

- Challenger RT RunFile\_4.wp8 [ At: 11:25:35 AM, Wednesday, June 13, 2018 ] [ As tested on Dynojet Model 424xLC Linx ] [ CF: SAE 1.04 ] [ RPM: OBD2 ] [ AFR Source: Dynoware RT WB ] [ Linx not connected ] [Title: Baseline] Notes: OE AIS, OE Exh Manifolds, OE Exh, 5th Gear, Blade Fan
- Challenger RT RunFile\_4.wp8 [ At: 10:40:37 AM, Monday, July 09, 2018 ] [ As tested on Dynojet Model 424xLC Linx ] [ CF: SAE 1.04 ] [ RPM: OBD2 ] [ AFR Source: Dynoware RT WB ] [ Linx not connected ] [Title: aFe connection pipes] Notes: OE AIS, OE Exh Manifolds, aFe Connection Pipes, OE Exh, 5th Gear, Blade Fan