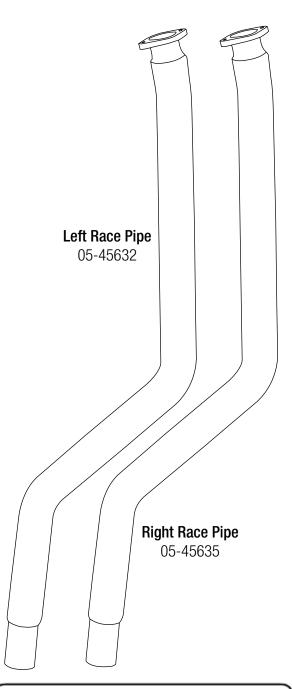

**Step 6:** Remove the (x4) nuts and bolts securing the OE front pipes to the catalytic converters.

Step 7: Remove OE front pipes.

**Step 8:** Using the original gasket (Replace if necessary) and (x2) nuts and bolts removed from step 6, secure the right side aFe Race Pipe and tighten.

**Step 9:** Using the original gasket (Replace if necessary) and (x2) nuts and bolts removed from step 6, secure the left side aFe Race Pipe and tighten.

**Step 10:** Install the aFe exhaust system using the (x2) 2.25" band clamps and back on the rubber hangers.