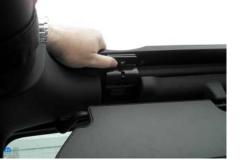

- 4. Insert the tab of the header channel into the footman loop on the vehicles windshield as shown. (Fig. 2)
- 5. Place the metal bracket in place on under the header channel as shown. (fig 3).
- 6. Insert the threaded knob into the metal bracket and tighten. (fig 4) Repeat for other side.