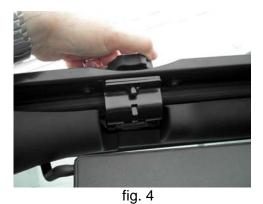

- 4. Insert the tab of the header channel into the footman loop on the vehicles windshield as shown. (Fig. 2)
- 5. Place the metal bracket in place on under the header channel as shown. (fig 3).
- 6. Insert the threaded knob into the metal bracket and tighten. (fig 4) Repeat for other side.