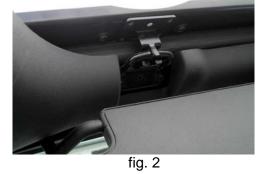

- 4. Insert the tab of the header channel into the footman loop on the vehicles windshield as shown. (Fig. 2)
- 5. Place the metal bracket in place on under the header channel as shown. (fig 3).
- 6. Insert the threaded knob into the metal bracket and tighten. (fig 4) Repeat for other side.