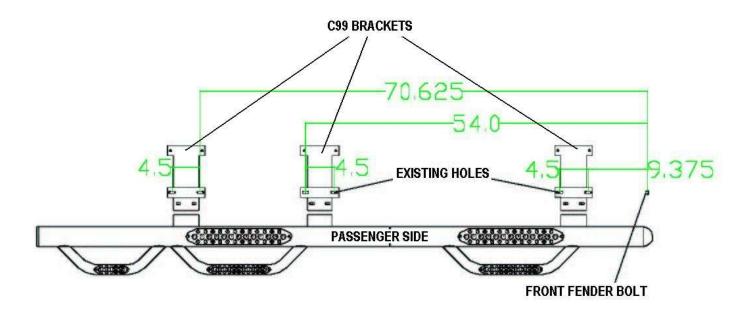

Read the instructions completely before you begin the installation.

If your vehicle is equipped with factory side steps, remove the fasteners and side steps.

This installation uses (3) mounting brackets per side, and requires drilling holes in the under side of the body and lower body pinch mold.

It is the installer's responsibility to confirm all measurements and that there are no obstructions such as brake, fuel or electrical lines before drilling.

**STEP-1** Beginning with the passenger side measure rearward from the front fender bolt (refer to diagram for dimensions) and scribe (4) vertical lines on the body pinch mold.