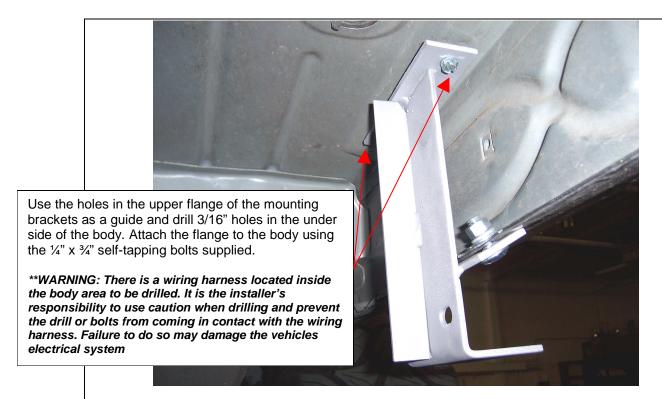

FODI7.003.I

2 FODI7.003.I

**STEP-4** Loosely attach the lower flange of the mounting brackets to the bottom of the body pinch mold using the 3/8" x 1" carriage bolts, flat washers, lock washers and nuts as shown.