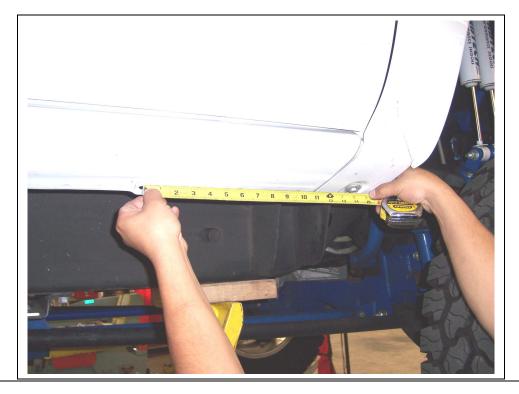

It is the installer's responsibility to confirm all measurements and that there are no obstructions such as brake, fuel or electrical lines before drilling.

**STEP-1** Beginning with the passenger side measure rearward from the front fender bolt (refer to diagram for dimensions) and scribe (4) vertical lines on the body pinch mold.