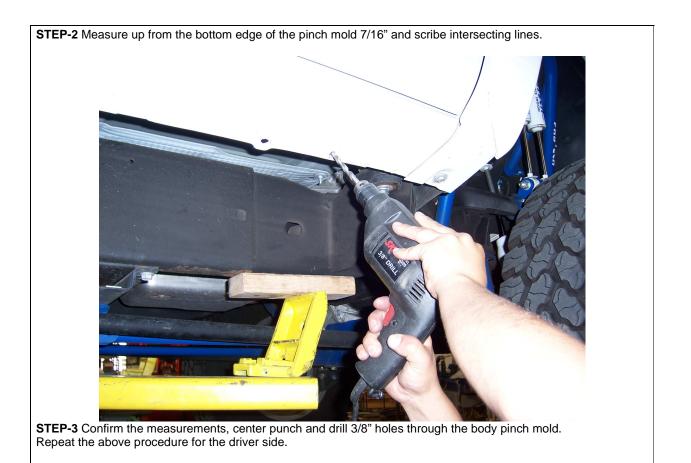

It is the installer's responsibility to confirm all measurements and that there are no obstructions such as brake, fuel or electrical lines before drilling.

**STEP-1** Beginning with the passenger side measure rearward from the front fender bolt (refer to diagram for dimensions) and scribe (4) vertical lines on the body pinch mold.