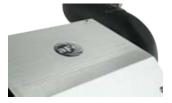

#### Aluminum Cover

A clear coated aluminum cover is used to finish off this intake and add a sense of style to your engine compartment.