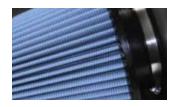

## 4" Conical Air Filter

This intake utilizes a huge, 4" conical performance air filter for maximum flow for increased horsepower, torque and improved throttle response...