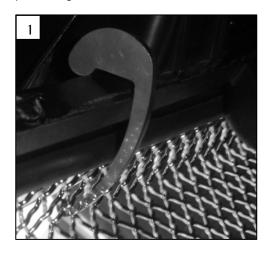

## Step 2

Center the top grille into the opening of the grille shell. Install the snap brackets to the mesh using the smaller ends of the brackets. The larger end will snap to the factory grille plastics (1). Be sure to spread the brackets evenly around the perimeter of the grille. Repeat this on the lower insert.