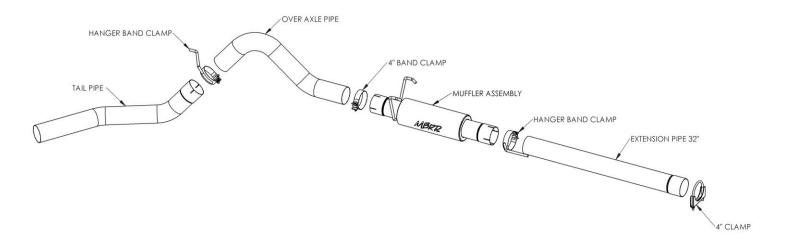

## **Installation of MBRP Inc. Performance Exhaust:**

- 1. Install the Extension Pipe onto the catalytic converter. The Extension Pipe will require cutting to accommodate vehicles other than the <u>Quad Cab long bed</u> or <u>Mega Cab</u> truck. (Installation tip: Temporarily hang the Muffler in place using the three OEM rubber hangers and measure from the Muffler to the catalytic converter to determine the length required.)
- 2. Install the **Muffler** and **Hanger Band Clamp** over the **Extension Pipe** and into the OEM rubber hangers.
- 3. Install the **Hanger Band Clamp** onto the **Tail Pipe** and then install the **Tail Pipe** onto the **Over Axle Pipe**. Install the assembly from the rear of the truck, over the axle and attach to the outlet of the **Muffler**. Finish hanging the **Tail Pipe** by reattaching the rubber insulator.
- 4. Install the provided **Clamps** around pipes where needed. Adjust the **Tail Pipe** and check along the whole length of the exhaust system to ensure there is adequate clearance around the fuel and brake lines or any wiring. If any interference is detected relocate or adjust. Start at the front of the exhaust system and begin tightening all connections