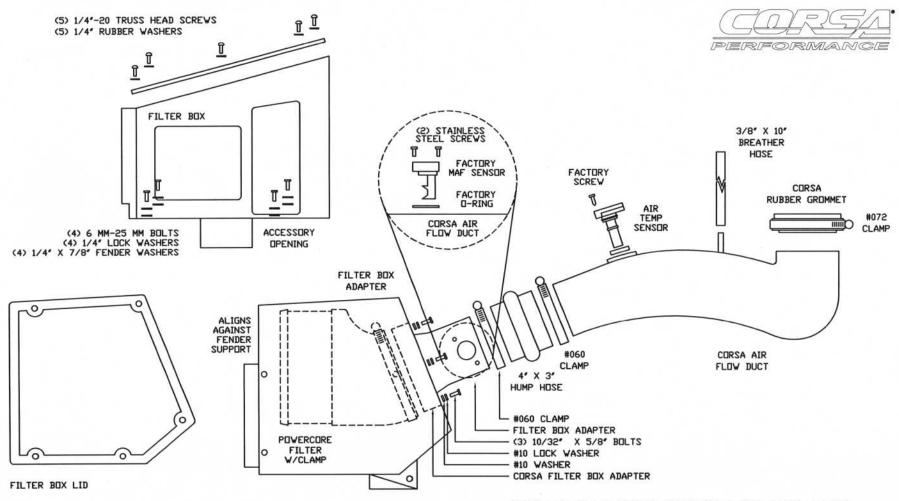

|                                                                                       |   | 44790 PARTS LIST         |   |                            |   |                          |  |
|---------------------------------------------------------------------------------------|---|--------------------------|---|----------------------------|---|--------------------------|--|
| CORSA PERFORMANCE                                                                     | 1 | CORSA FILTER BOX         | 1 | 4" X 3" HUMP HOSE          | 1 | CORSA RUBBER GROMMET     |  |
| PART ND.: 44790                                                                       | 1 | CORSA FILTER BOX LID     | 5 | #060 CLAMPS                | 1 | 3/8" X 10" BREATHER HOSE |  |
| INSTALLATION INSTRUCTIONS<br>TECH SUPPORT: (800) 486-0999<br>WWW.CORSAPERFORMANCE.COM | 1 | CORSA FILTER BOX ADAPTER | 1 | #072 CLAMP                 | 5 | 4 MM X 12 SS SCREWS      |  |
|                                                                                       | 1 | CORSA AIR FLOW DUCT      | 4 | 6 MM-25 BOLTS              | 3 | #10 LOCK WASHERS         |  |
|                                                                                       | 1 | POWERCORE FILTER W/CLAMP | 3 | 10/32" X 5/8" BOLTS        | 3 | #10 WASHERS              |  |
|                                                                                       | 5 | 1/4-20 TRUSS HEAD SCREWS | 4 | 1/4" X 7/8" FENDER WASHERS |   |                          |  |
|                                                                                       | 5 | 1/4" RUBBER WASHERS      | 4 | 1/4" LOCK WASHERS          |   |                          |  |