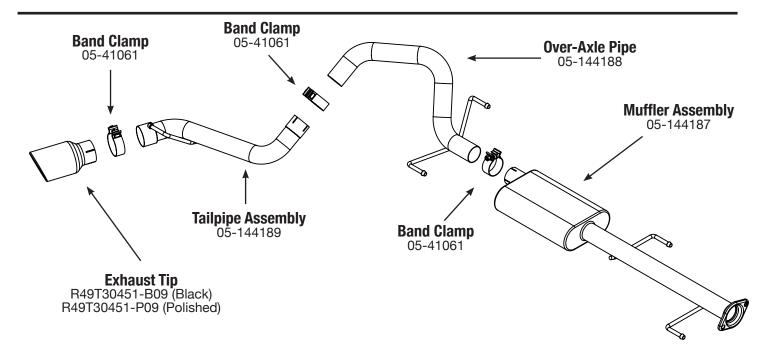

- Step 1: (Read instructions prior to installation.) Remove your stock exhaust up to the catalytic converter from the rear of your vehicle, working your way forward. Take caution not to damage the factory hardware and isolation mounts as they will be reused. (It is recommended to not fully tighten the clamps until the entire system has been installed.)
- **Step 2:** For faster installation, spread the pieces of the exhaust alongside of your vehicle according to the diagram shown above.
- **Step 3:** Install the muffler assembly onto the stock y-pipe using the stock bolts, gaskets, and factory isolation mounts. (Use a jack stand to support the muffler assembly.)
- Step 4: Using the provided hardware, slide a clamp onto one end of the muffler assembly and proceed to insert the over axle pipe into the muffler assembly.
- **Step 5:** Using the provided hardware, slide a clamp onto the tailpipe assembly and proceed to insert the tailpipe into the over-axle assembly.
- **Step 6:** Place the tip at desired position, do not fully tighten.
- **Step 7:** Adjust and straighten out the exhaust. You can now begin to tighten down your exhaust, beginning at the front flange and working your way back.
- **Step 8:** Your installation is now complete. It is recommended to re-tighten all exhaust components after 50 100 miles.

Note: aFe recommends that the tailpipe be at least 1/2"-1" away from any body panels to avoid heat related body damage. Tighten and secure.