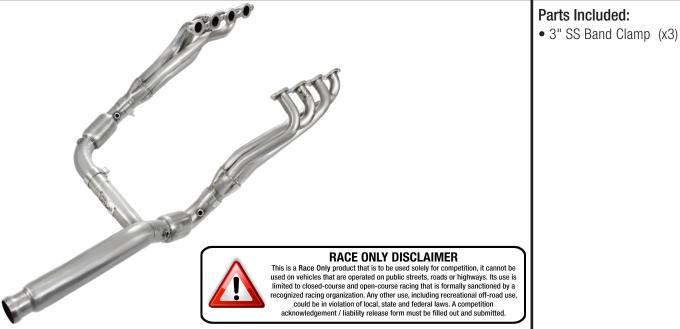

## Long Tube Headers 48-44005-YC w/Cats (409 SS) 48-44005-YN w/o Cats (409 SS)

**CAUTION:** Allow time for your vehicle to cool down prior to installation. When working on or under your vehicle proceed with caution. Exhaust systems reach high temperatures and may cause serious burns. Wear protective safety equipment; eye goggles and gloves to ensure a safe installation. aFe recommends professional installation on our products. Note: aFe's Downpipe recommends an aftermarket tuner to clear check engine light

- 1: (Read Instructions prior to installation) Secure vehicle on jack stands (Refer to your manual for specified jack stand positions).
- 2: Disconnect the battery before starting work on the exhaust system.
- **3:** Remove the Right side inner fender panel.
- **4:** Remove the Right side spark plug boots and remove the spark plugs (be careful not to dam age when removing)
- **5:** Remove Right side primary O2 sensor.
- 6: Remove (1) 10mm bolt on the dip stick tube and remove the dip stick tube.
- 7: Remove (3) 3/8" nuts on the on the Right side Y-Pipe to OE exhaust manifold.
- 8: Remove the (6) 8mm bolts on the Right side exhaust manifold and remove the manifold.
- **9:** Clean the cyl head exhaust manifold gasket surface, make sure it is free of debris.
- **10:** Install the Right side aFe power header using the original exhaust manifold gasket and (6) 8mm bolts. (the OE manifold gasket can be reused if not damaged, replace if necessary)
- **11:** Tighten the (6) 8mm bolts on the Right side aFe power header starting from the center a working your way to outside bolts.
- **12:** Install the supplied (3) 3/8" x 1-3/4" bolts and 3/8" nuts on the right side aFe power header to OE Y-Pipe, make finger tight only at this time.
- **13:** Reinstall the dip stick / dip stick tube using the original bolt.
- **14:** Reinstall the spark plugs and spark plug boots.
- **15:** Reinstall the Right side inner fender panel.

- **16:** Mark alignment of the steering shaft so steering shaft will reinstalled in the correct position later.
- **17:** Remove the nut and bolt on the steering shaft and separate.
- **18:** Remove the Left side spark plug boots and remove the spark plugs (be careful not to damage when removing)
- **19:** Remove (3) 3/8" nuts on the on the Left side Y-Pipe to OE exhaust manifold.
- 20: Remove the (6) 8mm bolts on the Left side exhaust manifold and remove the manifold
- **21:** Clean the cyl head exhaust manifold gasket surface, make sure it is free of debris.
- **22:** Install the Left side aFe power header using the original exhaust manifold gasket and (6) 8mm bolts. (the OE manifold gasket can be reused if not damaged, replace if necessary)
- **23:** Tighten the (6) 8mm bolts on the Right side aFe power header starting from the center and working your way to outside bolts.
- 24: Install the supplied (3) 3/8" x 1-1/4" bolts and 3/8" nuts on the Left side aFe power header to OE Y-Pipe, make finger tight only at this time.
- **25:** Reinstall the spark plugs and spark plug boots.
- **26:** Reinstall the steering shaft in the correct position and fasten using the original nut and bolt and tighten.
- **27:** Tighten the (6) 3/8" nuts and bolts on the aFe power headers to Y-Pipe.
- **28:** Reinstall the Right side primary O2 sensor on Y-Pipe and plug in O2 sensor connection.
- **29:** Re-connect battery.