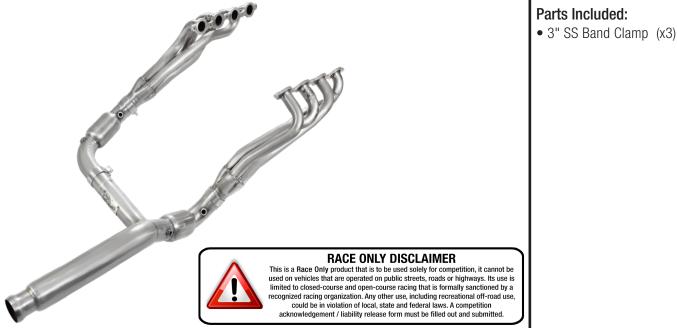

## Long Tube Headers 48-44005-YC w/Cats (409 SS) 48-44005-YN w/o Cats (409 SS)

**CAUTION:** Allow time for your vehicle to cool down prior to installation. When working on or under your vehicle proceed with caution. Exhaust systems reach high temperatures and may cause serious burns. Wear protective safety equipment; eye goggles and gloves to ensure a safe installation. aFe recommends professional installation on our products. Note: aFe's Downpipe recommends an aftermarket tuner to clear check engine light

- 1: (Read Instructions prior to installation) Secure vehicle on jack stands (Refer to your manual for specified jack stand positions).
- 2: Disconnect the battery before starting work on the exhaust system.
- **3:** Remove the Right side inner fender panel.
- **4:** Remove the Right side spark plug boots and remove the spark plugs (be careful not to dam age when removing)
- **5:** Remove Right side primary O2 sensor.
- 6: Remove (1) 10mm bolt on the dip stick tube and remove the dip stick tube.
- 7: Remove (3) 3/8" nuts on the on the Right side Y-Pipe to OE exhaust manifold.
- 8: Remove the (6) 8mm bolts on the Right side exhaust manifold and remove the manifold.
- **9:** Clean the cyl head exhaust manifold gasket surface, make sure it is free of debris.
- **10:** Install the Right side aFe power header using the original exhaust manifold gasket and (6) 8mm bolts. (the OE manifold gasket can be reused if not damaged, replace if necessary)
- **11:** Tighten the (6) 8mm bolts on the Right side aFe power header starting from the center a working your way to outside bolts.
- **12:** Install the supplied (3) 3/8" x 1-3/4" bolts and 3/8" nuts on the right side aFe power header to OE Y-Pipe, make finger tight only at this time.
- **13:** Reinstall the dip stick / dip stick tube using the original bolt.
- **14:** Reinstall the spark plugs and spark plug boots.
- **15:** Reinstall the Right side inner fender panel.

- **16:** Mark alignment of the steering shaft so steering shaft will reinstalled in the correct position later.
- **17:** Remove the nut and bolt on the steering shaft and separate.
- **18:** Remove the Left side spark plug boots and remove the spark plugs (be careful not to damage when removing)
- **19:** Remove (3) 3/8" nuts on the on the Left side Y-Pipe to OE exhaust manifold.
- 20: Remove the (6) 8mm bolts on the Left side exhaust manifold and remove the manifold
- **21:** Clean the cyl head exhaust manifold gasket surface, make sure it is free of debris.
- **22:** Install the Left side aFe power header using the original exhaust manifold gasket and (6) 8mm bolts. (the OE manifold gasket can be reused if not damaged, replace if necessary)
- **23:** Tighten the (6) 8mm bolts on the Right side aFe power header starting from the center and working your way to outside bolts.
- 24: Install the supplied (3) 3/8" x 1-1/4" bolts and 3/8" nuts on the Left side aFe power header to OE Y-Pipe, make finger tight only at this time.
- **25:** Reinstall the spark plugs and spark plug boots.
- **26:** Reinstall the steering shaft in the correct position and fasten using the original nut and bolt and tighten.
- **27:** Tighten the (6) 3/8" nuts and bolts on the aFe power headers to Y-Pipe.
- **28:** Reinstall the Right side primary O2 sensor on Y-Pipe and plug in O2 sensor connection.
- **29:** Re-connect battery.