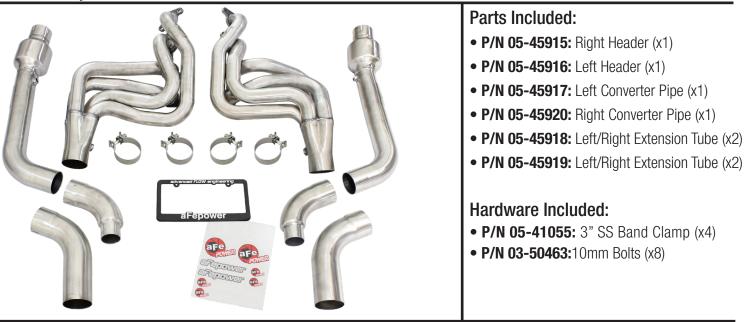

## Long Tube Headers & Y-pipe 48-33012-YC (w/Cats)

**CAUTION:** Allow time for your vehicle to cool down prior to installation. When working on or under your vehicle proceed with caution. Exhaust systems reach high temperatures and may cause serious burns. Wear protective safety equipment; eye goggles and gloves to ensure a safe installation. aFe recommends professional installation on our products.

- **Step 1:** (Read instructions prior to installation) Secure vehicle on jack stands (refer to your own er's manual for specified jack stand positions.
- **Step 2:** Disconnect the battery.
- Step 3: Remove air box.
- **Step 4:** Loosen the muffler clamps on the OE exhaust system and remove exhaust system.
- **Step 5:** Un-plug O2 sensors.
- **Step 6:** Remove starter wire cap and wires from starter and then remove starter.
- **Step 7:** Secure motor with a Jack, Remove the right side motor mount and ground wire.
- **Step 8:** Raise the motor slightly with a jack.
- **Step 9:** Remove the nuts on the right side manifold and remove the manifold and converter pipe.
- **Step 10:** Remove the top (x3) studs on the top rear of the head and the (x1) rear stud on the bottom of the head.
- **Step 11:** With the right side manifold out, remove the O2 sensor wire lead from its loom and from the back of the cyl head so it will reach the new position on the header collector.
- **Step 12:** Install the Right side aFe power header using the original exhaust manifold gasket and (x4) nuts and the 10mm bolts provided where the studs were removed (the original exhaust manifold gasket can be re-used if not damaged replace if necessary) tighten the (x4) header nuts and 10mm bolts starting in the middle and working your way to the outside nuts.
- **Step 13:** Reinstall the right side motor mount and ground cable.
- Step 14: Reinstall the starter and cables.
- **Step 15:** Reinstall the right side primary O2 sensor on right side header.

- **Step 16:** Mark and remove steering shaft from rack from the top side of the universal joint.
- **Step 17:** Remove the nuts on the left side manifold and remove the manifold and converter pipe.
- **Step 18:** Remove the second (x1) stud on top front and, (x1) stud on the top rear of the head. Remove the (x2) studs from the bottom rear of the head.
- **Step 19:** Install the Left side aFe power header using the original exhaust manifold gasket and (x4) nuts and the 10mm bolts provided where the studs were removed (the original exhaust manifold gasket can be re-used if not damaged replace if necessary) tighten the (x4) header nuts and 10mm bolts starting in the middle and working your way to the outside nuts.
- Step 20: Reconnect steering shaft.
- **Step 21:** Reinstall the Left side primary O2 sensor on Left side header.
- **Step 22:** Install the band clamps on the right and left converter pipes and slip on the converter pipes to the headers but do not tighten the band clamps yet.
- Step 23: Install the secondary O2 sensors on the converter pipes.
- **Step 24:** Install the extension pipes to the converter pipesbut do not tighten the band clamps yet.
- Step 25: Re-install exhaust system allign all parts and tighten all band clamps.
- Step 26: Reinstall the air box.
- Step 27: Reconnect battery.
- **Step 28:** Congratulations, Your system is now complete and fully installed! It is recommended to re-tighten all clamps and bolts after 50-100 miles.