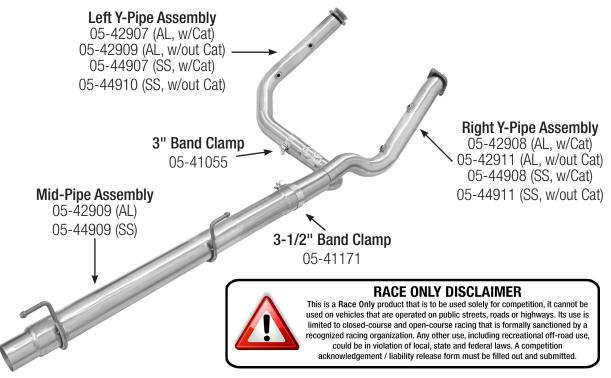

## Y-Pipe

48-42003 (w/ Cats) 48-42004 (w/o Cats) 48-02003 (ALZ w/ Cats) 48-02004 (ALZ w/o Cats)

**Caution:** aFe recommends professional installation on our products. Allow time for your vehicle to cool down prior to installation. When working on or under your vehicle proceed with caution. Exhaust systems reach high temperatures and may cause serious burns. Wear protective safety equipment; eye goggles and gloves to ensure a safe installation.

- **Step 1:** (Read instructions prior to installation.) For faster removal and installation of exhaust a trained professional is recommended for this procedure. Secure stock exhaust with jack/stands before removing. Please allow exhaust to cool down! This will prevent any burn injuries.
- **Step 2:** Secure vehicle on jack stands (refer to your manual for specified jack stand positions).
- **Step 3:** Disconnect the battery before starting work on the exhaust system.
- **Step 4:** Loosen the muffler clamp on the exhaust system to muffler extension pipe.
- **Step 5:** Remove exhaust from all hangers and remove from truck.
- **Step 6:** Loosen the muffler clamp on the exhaust extension pipe to the Y-pipe.
- **Step 7:** Remove the rubber hangers from the exhaust extension pipe remove the extension pipe.
- **Step 8:** Un-plug O2 sensors on Y-pipe.
- **Step 9:** Remove the (4) 10mm nuts on the Y-pipe to OE exhaust manifolds and remove OE Y-pipe.
- **Step 10:** Install left aFe power, converter pipe and clamp on aFe power Right/Y-pipe merge.
- **Step 11:** Remove 02 sensors from OE Y-pipe

## (MARK 02's SO THEY GO BACK IN SAME CORRECT LOCATION).

- **Step 12:** Install O2's sensors on afe power Y-pipe in the same location as the OE Y-pipe.
- **Step 13:** Install aFe power Y-pipe to OE manifolds using the original (4) 10mm nuts make finger tight only at this time.
- **Step 14:** Install the 3 1/2" band clamp on aFe power exhaust Extension pipe and install on aFe power Y-pipe on vehicle using the stock rubber isolation mounts.
- **Step 15:** Tighten (4) 10mm nuts on aFe Y-pipe to OE exhaust manifolds.
- **Step 16:** Tighten 3" band clamp on aFe power Y-pipe.
- **Step 17:** Plug in O2 sensor connectors and make sure O2 sensors and wires are clear of heat shields.
- **Step 18:** Re-install exhaust system and fasten to aFe power Y-pipe extension tube using the original muffler clamp and tighten.
- **Step 19:** Tighten the 3-1/2" band clamp on aFe power y-pipe extension tube.
- **Step 20:** Re-connect battery.