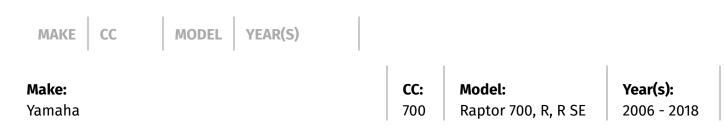

Battery Type:             | YT9B-BS                      |
|---------------------------|------------------------------|
| Battery Family:           | Fresh Pack, Maintenance Free |
| Voltage:                  | 12                           |
| Capacity:                 | 8                            |
| Dimensions:               | 6 in. x 2 ¾ in. x 4 ¼ in.    |
| Weight:                   | 8.7 lbs.                     |
| <b>Metric Dimensions:</b> | 150mm x 70mm x 105mm         |
| Acid Volume:              | 0.4                          |
| Amps:                     | 0.8                          |
| С.С.А:                    | 115                          |
| Country:                  | Taiwan                       |
| Terminal:                 | +                            |

## ATV



## MOTORCYCLE

MAKE CC MODEL YEAR(S)

https://www.yuasabatteries.com/battery/yt9b-bs/

| MAKE CC MODEL YEAR(S)  |                   |                              |                                |
|------------------------|-------------------|------------------------------|--------------------------------|
| <b>Make:</b><br>Yamaha | <b>CC:</b> 600    | <b>Model:</b><br>YZF-R6, R6S | <b>Year(s):</b><br>2001 - 2009 |
| <b>Make:</b><br>Yamaha | <b>CC:</b><br>750 | <b>Model:</b><br>YZF-R7      | <b>Year(s):</b><br>1999        |
| SCOOTER                |                   |                              |                                |
| MAKE CC MODEL YEAR(S)  |                   |                              | 1                              |

| Make:  | CC: | Model:        | Year(s):