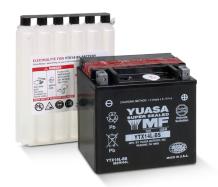

## YTX14L-BS

Manufactured in USA

Hardware Included

**Contains Acid** 

## **Battery Details:**

**Battery Type:** YTX14L-BS

**Battery Family:** Fresh Pack, Maintenance Free

Voltage: 12

Capacity: 12

**Dimensions:** 6 in. x 3 <sup>7</sup>/<sub>16</sub> in. x 5 <sup>3</sup>/<sub>4</sub> in.

Weight: 10.1 lbs.

**Metric Dimensions:** 150mm x 87mm x 145mm

**Acid Volume:** 0.69

**Amps:** 1.4

**C.C.A:** 200

Country: USA

Terminal: