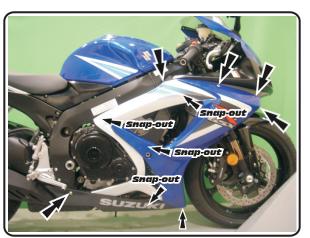

#### Installation Steps:

- 1 Remove left and right side fairings (see Fig. 1 and Fig. 2).
- 2 Remove stock muffler and stock muffler gasket (see Fig. 3 and Fig. 4).
- 3 Remove stock rear muffler bracket.
- 4 Slide supplied collector clamp over inlet of Yoshimura oval muffler and slide oval muffler onto stock header outlet (see Parts Diagram on page 4).

Fig. 1

Page 2

Fig. 2

Fig. 3