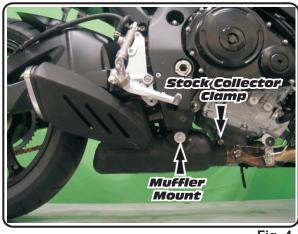

#### Installation Steps:

- 1 Remove left and right side fairings (see Fig. 1 and Fig. 2).
- 2 Remove stock muffler and stock muffler gasket (see Fig. 3 and Fig. 4).
- 3 Remove stock rear muffler bracket.
- 4 Slide supplied collector clamp over inlet of Yoshimura oval muffler and slide oval muffler onto stock header outlet (see Parts Diagram on page 4).

NOTE: Stock gasket is not re-used between oval muffler and stock header.

- 5 Install oval muffler and Yoshimura tailpipe using stock muffler mount bolts, supplied nuts, supplied large washer, rubber grommet, small aluminum insert, and springs (see Parts Diagram on page 4).
- 6 Unbolt stock right rearset from stock right adjustable mounting plate.
- 7 Unhook spring from rear brake light switch.
- 8 Sandwich Yoshimura R55 aluminum muffler bracket between the stock right rearset and stock right adjustable rearset mounting plate using stock bolts (see Fig.5).
- 9 Torque stock right rearset bolts to 2.8 kgf-m (20 lb-ft).