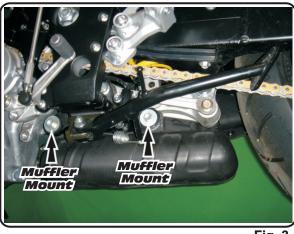

#### Installation Steps:

- 1 Remove left and right side fairings (see Fig. 1 and Fig. 2).
- 2 Remove stock muffler and stock muffler gasket (see Fig. 3 and Fig. 4).
- 3 Remove stock rear muffler bracket.
- 4 Slide supplied collector clamp over inlet of Yoshimura oval muffler and slide oval muffler onto stock header outlet (see Parts Diagram on page 4).

Fig. 1

Page 2

Fig. 2

Fig. 3