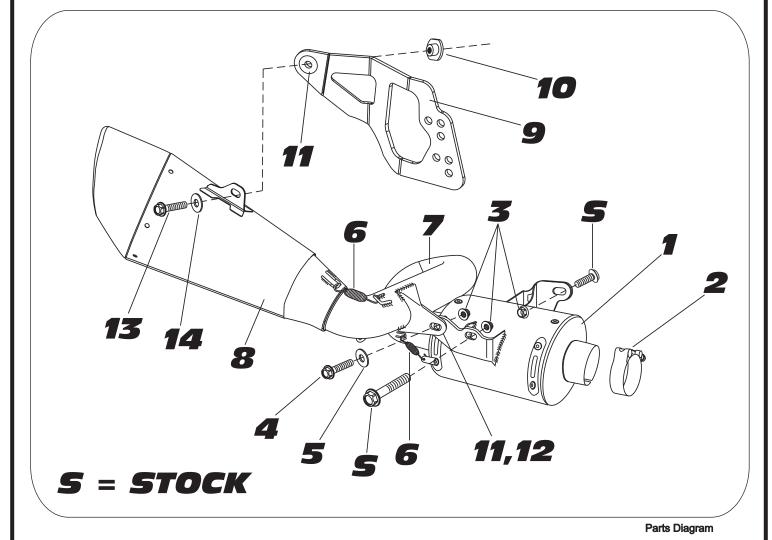

#### Installation Steps:

- 1 Remove left and right side fairings (see Fig. 1 and Fig. 2).
- 2 Remove stock muffler and stock muffler gasket (see Fig. 3 and Fig. 4).
- 3 Remove stock rear muffler bracket.
- 4 Slide supplied collector clamp over inlet of Yoshimura oval muffler and slide oval muffler onto stock header outlet (see Parts Diagram on page 4).

NOTE: Stock gasket is not re-used between oval muffler and stock header.

- 5 Install oval muffler and Yoshimura tailpipe using stock muffler mount bolts, supplied nuts, supplied large washer, rubber grommet, small aluminum insert, and springs (see Parts Diagram on page 4).
- 6 Unbolt stock right rearset from stock right adjustable mounting plate.
- 7 Unhook spring from rear brake light switch.
- 8 Sandwich Yoshimura R55 aluminum muffler bracket between the stock right rearset and stock right adjustable rearset mounting plate using stock bolts (see Fig.5).
- 9 Torque stock right rearset bolts to 2.8 kgf-m (20 lb-ft).

### Installation Procedures:

- 10 Reinstall rear brake light switch spring.
- 11 Slide Yoshimura R55 muffler onto Yoshimura tailpipe. Connect R55 muffler to tailpipe using the supplied exhaust springs (see Parts Diagram on page 4).
- 12 Mount R55 muffler to R55 mounting bracket using the supplied bolt, small washer, and spacer nut (see Parts Diagram on page 4).
- 13 Torque muffler mount bolt to 2.3 kgf-m (16.5 lb-ft).
- 14 Torque supplied collector clamp to 1.1 kgf-m (8 lb-ft).
- 15 Reinstall left and right side fairings.
- 16 It is recommended that the muffler and tailpipe be wiped down with rubbing alcohol to remove oil and fingerprints. This will help prevent tarnishing of the finish after the exhaust is heated up.
- 17 Check for proper clearance between new exhaust system and motorcycle (i.e. Swing-arm, body work, etc.). If any problem is found, please carefully follow through the installation steps again. If problem still persists, please call Yoshimura technical department at (800)634-9166 / in CA (909)628-4722.

## #110428(6,8)

| DESCRIPTION                        | QTY                                                                                                                                                                                                                                                                                                                                                                                                              | PART #                                                                                                                                                                                                                                                                                                    |
|------------------------------------|------------------------------------------------------------------------------------------------------------------------------------------------------------------------------------------------------------------------------------------------------------------------------------------------------------------------------------------------------------------------------------------------------------------|-----------------------------------------------------------------------------------------------------------------------------------------------------------------------------------------------------------------------------------------------------------------------------------------------------------|
| Yoshimura Oval Muffler             | 1                                                                                                                                                                                                                                                                                                                                                                                                                | 1104275-CMA                                                                                                                                                                                                                                                                                               |
| Exhaust Collector Clamp            | 1                                                                                                                                                                                                                                                                                                                                                                                                                | 20060                                                                                                                                                                                                                                                                                                     |
| Flanged 8mm Nut                    | 3                                                                                                                                                                                                                                                                                                                                                                                                                | 8MMNUT                                                                                                                                                                                                                                                                                                    |
| 8mm x 30mm Hex Head Bolt           | 1                                                                                                                                                                                                                                                                                                                                                                                                                | M8X30H                                                                                                                                                                                                                                                                                                    |
| Large Washer                       | 1                                                                                                                                                                                                                                                                                                                                                                                                                | 8MMWASHERL                                                                                                                                                                                                                                                                                                |
| Small Race Spring                  | 4                                                                                                                                                                                                                                                                                                                                                                                                                | RACE-SPX-1                                                                                                                                                                                                                                                                                                |
| Yoshimura Tailpipe                 | 1                                                                                                                                                                                                                                                                                                                                                                                                                | 1104-439                                                                                                                                                                                                                                                                                                  |
| Yoshimura R55 Muffler              | 1                                                                                                                                                                                                                                                                                                                                                                                                                |                                                                                                                                                                                                                                                                                                           |
| with Carbon Fiber Endcap           |                                                                                                                                                                                                                                                                                                                                                                                                                  | 1104288-RMA                                                                                                                                                                                                                                                                                               |
| with Stainless Steel Endcap        |                                                                                                                                                                                                                                                                                                                                                                                                                  | 1104286-RMA                                                                                                                                                                                                                                                                                               |
| R55 Muffler Hanger                 | 1                                                                                                                                                                                                                                                                                                                                                                                                                | 1104MBR55-B                                                                                                                                                                                                                                                                                               |
| Spacer Nut                         | 1                                                                                                                                                                                                                                                                                                                                                                                                                | SPCR-NUT-B                                                                                                                                                                                                                                                                                                |
| Rubber Grommet                     | 2                                                                                                                                                                                                                                                                                                                                                                                                                | Z1022                                                                                                                                                                                                                                                                                                     |
| Aluminum Insert For Rubber Grommet | 1                                                                                                                                                                                                                                                                                                                                                                                                                | 8X127SP                                                                                                                                                                                                                                                                                                   |
| 8mm x 20mm Button Head Bolt        | 1                                                                                                                                                                                                                                                                                                                                                                                                                | M8X20BHS                                                                                                                                                                                                                                                                                                  |
| Small Washer                       | 1                                                                                                                                                                                                                                                                                                                                                                                                                | 8MMWASHER-SS                                                                                                                                                                                                                                                                                              |
| Spring Puller Tool                 | 1                                                                                                                                                                                                                                                                                                                                                                                                                | ST-200                                                                                                                                                                                                                                                                                                    |
| Yoshimura Vinyl Sticker            | 1                                                                                                                                                                                                                                                                                                                                                                                                                | 17029                                                                                                                                                                                                                                                                                                     |
|                                    | Yoshimura Oval Muffler<br>Exhaust Collector Clamp<br>Flanged 8mm Nut<br>8mm x 30mm Hex Head Bolt<br>Large Washer<br>Small Race Spring<br>Yoshimura Tailpipe<br>Yoshimura R55 Muffler<br>with Carbon Fiber Endcap<br>with Stainless Steel Endcap<br>R55 Muffler Hanger<br>Spacer Nut<br>Rubber Grommet<br>Aluminum Insert For Rubber Grommet<br>8mm x 20mm Button Head Bolt<br>Small Washer<br>Spring Puller Tool | Yoshimura Oval Muffler1Exhaust Collector Clamp1Flanged 8mm Nut38mm x 30mm Hex Head Bolt1Large Washer1Small Race Spring4Yoshimura Tailpipe1Yoshimura R55 Muffler1with Carbon Fiber Endcap1R55 Muffler Hanger1Spacer Nut1Rubber Grommet2Aluminum Insert For Rubber Grommet1Small Washer1Spring Puller Tool1 |