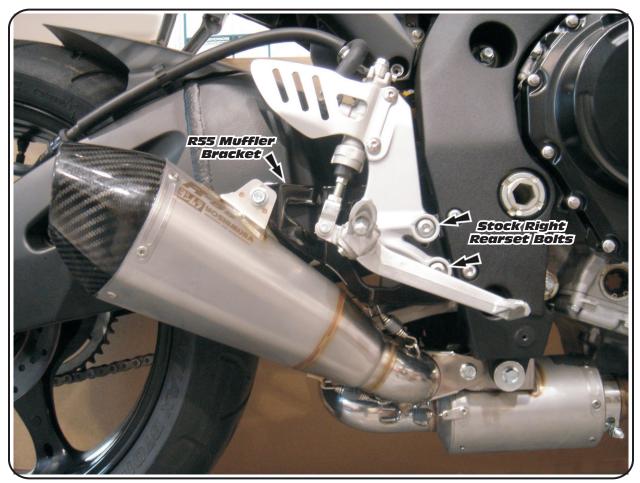

NOTE: Stock gasket is not re-used between oval muffler and stock header.

- 5 Install oval muffler and Yoshimura tailpipe using stock muffler mount bolts, supplied nuts, supplied large washer, rubber grommet, small aluminum insert, and springs (see Parts Diagram on page 4).
- 6 Unbolt stock right rearset from stock right adjustable mounting plate.
- 7 Unhook spring from rear brake light switch.
- 8 Sandwich Yoshimura R55 aluminum muffler bracket between the stock right rearset and stock right adjustable rearset mounting plate using stock bolts (see Fig.5).
- 9 Torque stock right rearset bolts to 2.8 kgf-m (20 lb-ft).

Fig. 1

Page 2

Fig. 2

Fig. 3