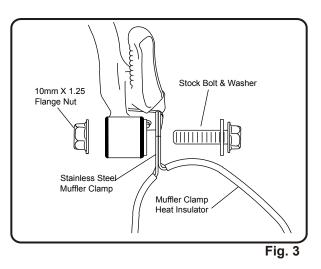

#### **Installation Steps:**

- 1 Remove lower cowlings. (See Fig. 1 & 2 for fastener locations.)
- 2 Remove stock muffler and tail-pipe assembly.
- 3 Slip 2.75" stainless steel exhaust clamp over Yoshimura tail-pipe and install muffler and tailpipe assembly onto stock header.
- 4 Install heat insulator into muffler clamp and slide muffler clamp onto muffler. (Note direction of clamp in Fig. 3)
- 5 Mount clamp to stock muffler bracket using stock bolt and washer with supplied nut. (See Fig. 3)

10mm x 1.25 Flange Nut