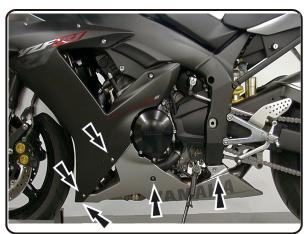

#### **Installation Steps:**

- 1 Remove lower cowlings. (See Fig. 1 & 2 for fastener locations.)
- 2 Remove stock muffler and tail-pipe assembly.
- 3 Slip 2.75" stainless steel exhaust clamp over Yoshimura tail-pipe and install muffler and tailpipe assembly onto stock header.
- 4 Install heat insulator into muffler clamp and slide muffler clamp onto muffler. (Note direction of clamp in Fig. 3)
- 5 Mount clamp to stock muffler bracket using stock bolt and washer with supplied nut. (See Fig. 3)