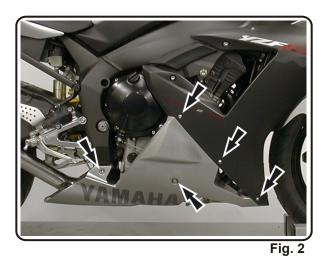

#### **Installation Steps:**

- 1 Remove lower cowlings. (See Fig. 1 & 2 for fastener locations.)
- 2 Remove stock muffler and tail-pipe assembly.
- 3 Slip 2.75" stainless steel exhaust clamp over Yoshimura tail-pipe and install muffler and tailpipe assembly onto stock header.
- 4 Install heat insulator into muffler clamp and slide muffler clamp onto muffler. (Note direction of clamp in Fig. 3)
- 5 Mount clamp to stock muffler bracket using stock bolt and washer with supplied nut. (See Fig. 3)