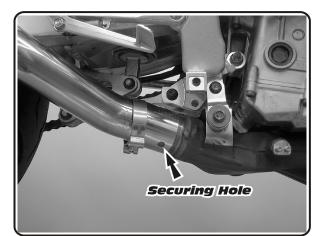

# Installation Procedures:

- 6 Torque muffler clamp bolt to 2.5 kg-m (18 lb-ft)
- 7 Drill 13/64" hole thru end of header at the center of the securing hole in Yoshimura tailpipe. (See Fig.4) (Caution: Always wear eye protection when using any power tool.)
- 8 Install securing rivet into drilled hole, slide 2.75" stainless steel exhaust clamp over rivet and torque clamp to 1.25 kg-m (9 lb-ft).
- 9 It is recommended that the muffler and tail-pipe be wiped down with rubbing alcohol to remove oil and fingerprints. This will help prevent tarnishing of the finish after the exhaust is heated up.
- 11 Before starting the motorcycle, check for proper clearance between new exhaust system and swing arm. If any problem is found, please carefully follow through the installation steps again. If problem still persists, please call Yoshimura tech. Dept. at (800)634-9166 / in CA (909) 628-4722
- 12 Reinstall cowlings.
- 13 Check for proper clearance between new exhaust system and cowling.
- Note: After starting motorcycle, it is normal for new exhaust system to smoke until oil residue burns off.