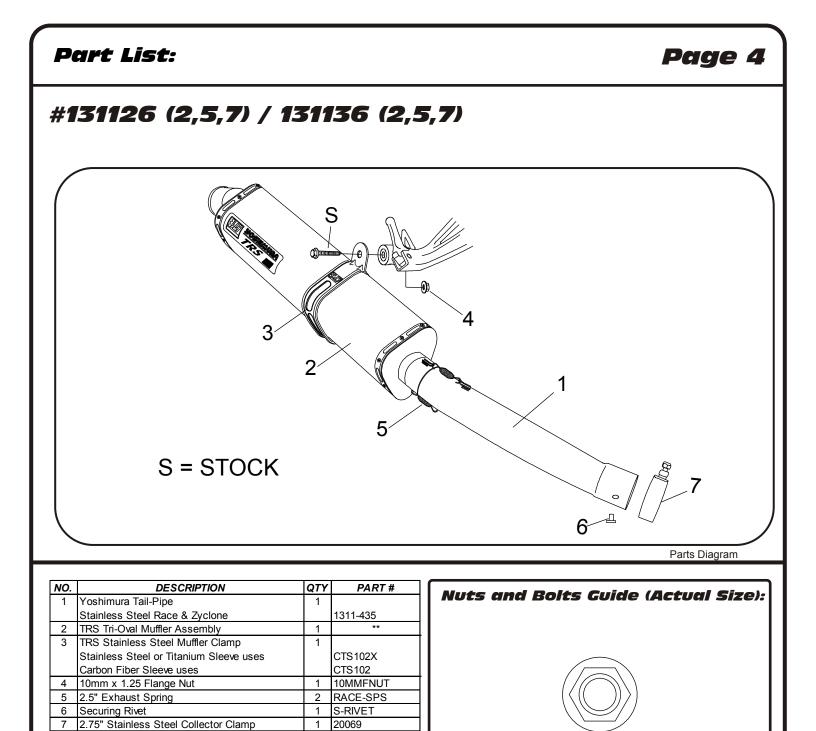

#### **Installation Steps:**

- 1 Remove lower cowlings. (See Fig. 1 & 2 for fastener locations.)
- 2 Remove stock muffler and tail-pipe assembly.
- 3 Slip 2.75" stainless steel exhaust clamp over Yoshimura tail-pipe and install muffler and tailpipe assembly onto stock header.
- 4 Install heat insulator into muffler clamp and slide muffler clamp onto muffler. (Note direction of clamp in Fig. 3)
- 5 Mount clamp to stock muffler bracket using stock bolt and washer with supplied nut. (See Fig. 3)

# Installation Procedures:

- 6 Torque muffler clamp bolt to 2.5 kg-m (18 lb-ft)
- 7 Drill 13/64" hole thru end of header at the center of the securing hole in Yoshimura tailpipe. (See Fig.4) (Caution: Always wear eye protection when using any power tool.)
- 8 Install securing rivet into drilled hole, slide 2.75" stainless steel exhaust clamp over rivet and torque clamp to 1.25 kg-m (9 lb-ft).
- 9 It is recommended that the muffler and tail-pipe be wiped down with rubbing alcohol to remove oil and fingerprints. This will help prevent tarnishing of the finish after the exhaust is heated up.
- 11 Before starting the motorcycle, check for proper clearance between new exhaust system and swing arm. If any problem is found, please carefully follow through the installation steps again. If problem still persists, please call Yoshimura tech. Dept. at (800)634-9166 / in CA (909) 628-4722
- 12 Reinstall cowlings.
- 13 Check for proper clearance between new exhaust system and cowling.
- Note: After starting motorcycle, it is normal for new exhaust system to smoke until oil residue burns off.

Fig. 4

1

1

HT SHLDTRS

17029

\*\* TRS Muffler Clamp Heat Insulator

Yoshimura Vinyl Sticker

\*\*