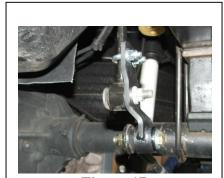

|     | Headlights should be adjusted.                                             |
|     | ☐ Vehicle must be aligned.                                                 |

01/06/14 Page 7 of 10

#### REAR SWAY BAR BRACKET

- 24. Remove the nut that attaches the sway bar to the end link on both sides of the truck.
- 25. Assemble the rear sway bar end link bracket by pressing in the poly bushing and metal sleeve.
- 26. Install the new end links re-using the OE nut on the center of the bracket and attach the u-bolt around the end link and torque the 3/8" flange nuts to 15 ft. lbs.
- 27. Re-install the sway bar to the bracket using the 7/16" x 2 ½" bolt, flat washers, and lock nut. Fig. 17









Figure 4







Figure 7





01/06/14 Page 8 of 10







Figure 12



Figure 13



Figure 15



Figure 17



01/06/14 Page 9 of 10



# **Limited Lifetime Warranty**

Revtek Suspension products are warranted to be free from material and workmanship defects for as long as the original retail purchaser owns the vehicle upon which such products were originally installed (proof of purchase required). The consumer will be responsible for removing from the vehicle and returning any defective item, freight prepaid, and for reinstallation. This warranty is non-transferable. Revtek Suspension's limit of liability under this warranty is to repair or replace the product at Revtek Suspension's option. Consequential costs such as, but not limited to labor fees, loss of use, loss of time or freight charges are not covered. Any product that has been abused, altered incorrectly installed, or used