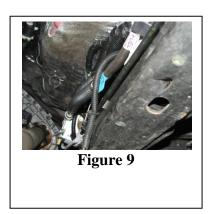

**ATTENTION**: Exhaust modification may be required on all 5.4 and V10 trucks at the front driveline.

Failure to determine if this modification is required may cause catalytic converter damage.

01/06/14 Page 1 of 10