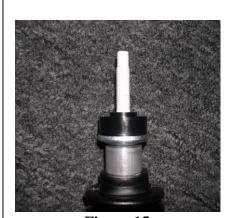

f road use. |
|     | Headlights should be adjusted.                                             |
|     | ☐ Vehicle must be aligned.                                                 |

01/06/14 Page 7 of 10

#### REAR SWAY BAR BRACKET

- 24. Remove the nut that attaches the sway bar to the end link on both sides of the truck.
- 25. Assemble the rear sway bar end link bracket by pressing in the poly bushing and metal sleeve.
- 26. Install the new end links re-using the OE nut on the center of the bracket and attach the u-bolt around the end link and torque the 3/8" flange nuts to 15 ft. lbs.
- 27. Re-install the sway bar to the bracket using the 7/16" x 2 ½" bolt, flat washers, and lock nut. Fig. 17









Figure 4







Figure 7





01/06/14 Page 8 of 10







Figure 12



Figure 13



Figure 15



Figure 17



01/06/14 Page 9 of 10



# **Limited Lifetime Warranty**

Revtek Suspension products are warranted to be free from material and workmanship defects for as long as the original retail purchaser owns the vehicle upon which such products were originally installed (proof of purchase required). The consumer will be responsible for removing from the vehicle and returning any defective item, freight prepaid, and for reinstallation. This warranty is non-transferable. Revtek Suspension's limit of liability under this warranty is to repair or replace the product at Revtek Suspension's option. Consequential costs such as, but not limited to labor fees, loss of use, loss of time or freight charges are not covered. Any product that has been abused, altered incorrectly instal