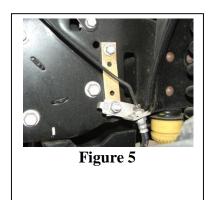

| BOX KIT                              |     |
|--------------------------------------|-----|
| BOX 2 OF 4                           |     |
| 6861B                                | QTY |
| F250-350 SPRING                      | 2   |
| 2 DEGREE                             | 2   |
| CASTER/CAMBER BUSHING                |     |
| SHOCK STEM SPACER                    | 2   |
| EXT BRKT FOR BRAKE                   | 2   |
| 10 X 1.5 X 25 BOLT                   | 2   |
| 10 X 1.5 FLANGE NUT                  | 4   |
| 7/16-14 X 3 ¼" GRADE 8<br>HEX (ZINC) | 2   |
| SAE 7/16 FLAT WASHER<br>(ZINC)       | 2   |
| CARRIER BEARING DROP<br>BRACKET      | 1   |
| INSTRUCTION SHEET & SAFETY LABEL     | 1   |
| 6.25 X 2 CLEAR MYLAR<br>ITEM #705    | 4   |
| OUTER BOX                            | 1   |
| SWAY BAR BRKT                        | 2   |
| SWAY BAR POLY SLEEVE                 | 2   |
| SWAY BAR STEEL SLEEVE                | 2   |
| 7/16-14 X 2 ½" BOLT                  | 2   |
| 7/16-14 NYLOC NUT                    | 2   |
| 7/16 FENDER WASHER                   | 2   |
| 7/16 SAE FLAT WASHER                 | 2   |
| 3/8 U-BOLT                           | 2   |
| 3/8 FLANGE NUT                       | 4   |
| STEERING STAB SPACER                 | 1   |
| 12MM FLAT WASHER                     | 1   |
| 12 X 1.75 X 100 BOLT                 | 1   |
| BRAKE LINE BRACKET                   | 1   |
| 5/16" BOLT                           | 1   |
| 5/16" NUT                            | 1   |
| 5/16" WASHER                         | 2   |