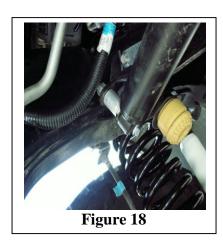

lights should be adjusted.                                             |
|     | ☐ Vehicle must be aligned.                                                 |

01/06/14 Page 7 of 10

#### REAR SWAY BAR BRACKET

- 24. Remove the nut that attaches the sway bar to the end link on both sides of the truck.
- 25. Assemble the rear sway bar end link bracket by pressing in the poly bushing and metal sleeve.
- 26. Install the new end links re-using the OE nut on the center of the bracket and attach the u-bolt around the end link and torque the 3/8" flange nuts to 15 ft. lbs.
- 27. Re-install the sway bar to the bracket using the 7/16" x 2 ½" bolt, flat washers, and lock nut. Fig. 17









Figure 4







Figure 7





01/06/14 Page 8 of 10







Figure 12



Figure 13



Figure 15



Figure 17



01/06/14 Page 9 of 10



# **Limited Lifetime Warranty**

Revtek Suspension products are warranted to be free from material and workmanship defects for as long as the original retail purchaser owns the vehicle upon which such products were originally installed (proof of purchase required). The consumer will be responsible for removing from the vehicle and returning any defective item, freight prepaid, and for reinstallation. This warranty is non-transferable. Revtek Suspension's limit of liability under this warranty is to repair or replace the product at Revtek Suspension's option. Consequential costs such as, but not limited to labor fees, loss of use, loss of time or freight charges are not covered. Any product that has been abused, altered incorrectly installed, or used in competitio