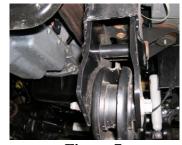

| BOX KIT                              |     |
|--------------------------------------|-----|
| BOX 2 OF 4                           |     |
| 6861B                                | QTY |
| F250-350 SPRING                      | 2   |
| 2 DEGREE                             | 2   |
| CASTER/CAMBER BUSHING                |     |
| SHOCK STEM SPACER                    | 2   |
| EXT BRKT FOR BRAKE                   | 2   |
| 10 X 1.5 X 25 BOLT                   | 2   |
| 10 X 1.5 FLANGE NUT                  | 4   |
| 7/16-14 X 3 ¼" GRADE 8<br>HEX (ZINC) | 2   |
| SAE 7/16 FLAT WASHER<br>(ZINC)       | 2   |
| CARRIER BEARING DROP<br>BRACKET      | 1   |
| INSTRUCTION SHEET & SAFETY LABEL     | 1   |
| 6.25 X 2 CLEAR MYLAR<br>ITEM #705    | 4   |
| OUTER BOX                            | 1   |
| SWAY BAR BRKT                        | 2   |
| SWAY BAR POLY SLEEVE                 | 2   |
| SWAY BAR STEEL SLEEVE                | 2   |
| 7/16-14 X 2 ½" BOLT                  | 2   |
| 7/16-14 NYLOC NUT                    | 2   |
| 7/16 FENDER WASHER                   | 2   |
| 7/16 SAE FLAT WASHER                 | 2   |
| 3/8 U-BOLT                           | 2   |
| 3/8 FLANGE NUT                       | 4   |
| STEERING STAB SPACER                 | 1   |
| 12MM FLAT WASHER                     | 1   |
| 12 X 1.75 X 100 BOLT                 | 1   |
| BRAKE LINE BRACKET                   | 1   |
| 5/16" BOLT                           | 1   |
| 5/16" NUT                            | 1   |
| 5/16" WASHER                         | 2   |