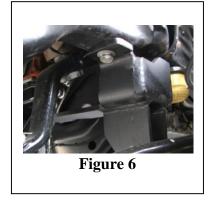

| BOX KIT                              |     |
|--------------------------------------|-----|
| BOX 2 OF 4                           |     |
| 6861B                                | QTY |
| F250-350 SPRING                      | 2   |
| 2 DEGREE                             | 2   |
| CASTER/CAMBER BUSHING                |     |
| SHOCK STEM SPACER                    | 2   |
| EXT BRKT FOR BRAKE                   | 2   |
| 10 X 1.5 X 25 BOLT                   | 2   |
| 10 X 1.5 FLANGE NUT                  | 4   |
| 7/16-14 X 3 ¼" GRADE 8<br>HEX (ZINC) | 2   |
| SAE 7/16 FLAT WASHER<br>(ZINC)       | 2   |
| CARRIER BEARING DROP<br>BRACKET      | 1   |
| INSTRUCTION SHEET & SAFETY LABEL     | 1   |
| 6.25 X 2 CLEAR MYLAR<br>ITEM #705    | 4   |
| OUTER BOX                            | 1   |
| SWAY BAR BRKT                        | 2   |
| SWAY BAR POLY SLEEVE                 | 2   |
| SWAY BAR STEEL SLEEVE                | 2   |
| 7/16-14 X 2 ½" BOLT                  | 2   |
| 7/16-14 NYLOC NUT                    | 2   |
| 7/16 FENDER WASHER                   | 2   |
| 7/16 SAE FLAT WASHER                 | 2   |
| 3/8 U-BOLT                           | 2   |
| 3/8 FLANGE NUT                       | 4   |
| STEERING STAB SPACER                 | 1   |
| 12MM FLAT WASHER                     | 1   |
| 12 X 1.75 X 100 BOLT                 | 1   |
| BRAKE LINE BRACKET                   | 1   |
| 5/16" BOLT                           | 1   |
| 5/16" NUT                            | 1   |
| 5/16" WASHER                         | 2   |