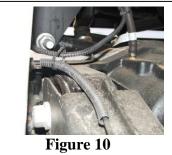

s after 100 miles and after off road use. |
|     | Headlights should be adjusted.                                             |
|     | ☐ Vehicle must be aligned.                                                 |

01/06/14 Page 7 of 10

#### REAR SWAY BAR BRACKET

- 24. Remove the nut that attaches the sway bar to the end link on both sides of the truck.
- 25. Assemble the rear sway bar end link bracket by pressing in the poly bushing and metal sleeve.
- 26. Install the new end links re-using the OE nut on the center of the bracket and attach the u-bolt around the end link and torque the 3/8" flange nuts to 15 ft. lbs.
- 27. Re-install the sway bar to the bracket using the 7/16" x 2 ½" bolt, flat washers, and lock nut. Fig. 17









Figure 4







Figure 7





01/06/14 Page 8 of 10







Figure 12



Figure 13



Figure 15



Figure 17



01/06/14 Page 9 of 10



# **Limited Lifetime Warranty**

Revtek Suspension products are warranted to be free from material and workmanship defects for as long as the original retail purchaser owns the vehicle upon which such products were originally installed (proof of purchase required). The consumer will be responsible for removing from the vehicle and returning any defective item, freight prepaid, and for reinstallation. This warranty is non-transferable. Revtek Suspension's limit of liability under this warranty is to repair or replace the product at Revtek Suspension's option. Consequential costs such as, but not limited to labor fees, loss of use, loss of time or freight charges are not covered. Any product that has been abus