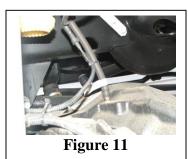

after 100 miles and after off road use. |
|     | Headlights should be adjusted.                                             |
|     | ☐ Vehicle must be aligned.                                                 |

01/06/14 Page 7 of 10

#### REAR SWAY BAR BRACKET

- 24. Remove the nut that attaches the sway bar to the end link on both sides of the truck.
- 25. Assemble the rear sway bar end link bracket by pressing in the poly bushing and metal sleeve.
- 26. Install the new end links re-using the OE nut on the center of the bracket and attach the u-bolt around the end link and torque the 3/8" flange nuts to 15 ft. lbs.
- 27. Re-install the sway bar to the bracket using the 7/16" x 2 ½" bolt, flat washers, and lock nut. Fig. 17









Figure 4







Figure 7





01/06/14 Page 8 of 10







Figure 12



Figure 13



Figure 15



Figure 17



01/06/14 Page 9 of 10



# **Limited Lifetime Warranty**

Revtek Suspension products are warranted to be free from material and workmanship defects for as long as the original retail purchaser owns the vehicle upon which such products were originally installed (proof of purchase required). The consumer will be responsible for removing from the vehicle and returning any defective item, freight prepaid, and for reinstallation. This warranty is non-transferable. Revtek Suspension's limit of liability under this warranty is to repair or replace the product at Revtek Suspension's option. Consequential costs such as, but not limited to labor fees, loss of use, loss of time or freight charges are not covered. Any product that has been abused