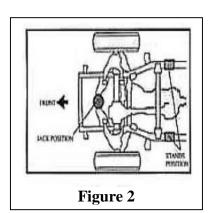

----------------|
|     | ☐ Check all hardware for tightness after 100 miles and after off road use. |
|     | Headlights should be adjusted.                                             |
|     | ☐ Vehicle must be aligned.                                                 |

01/06/14 Page 7 of 10

#### REAR SWAY BAR BRACKET

- 24. Remove the nut that attaches the sway bar to the end link on both sides of the truck.
- 25. Assemble the rear sway bar end link bracket by pressing in the poly bushing and metal sleeve.
- 26. Install the new end links re-using the OE nut on the center of the bracket and attach the u-bolt around the end link and torque the 3/8" flange nuts to 15 ft. lbs.
- 27. Re-install the sway bar to the bracket using the 7/16" x 2 ½" bolt, flat washers, and lock nut. Fig. 17









Figure 4







Figure 7





01/06/14 Page 8 of 10







Figure 12



Figure 13



Figure 15



Figure 17



01/06/14 Page 9 of 10



# **Limited Lifetime Warranty**

Revtek Suspension products are warranted to be free from material and workmanship defects for as long as the original retail purchaser owns the vehicle upon which such products were originally installed (proof of purchase required). The consumer will be responsible for removing from the vehicle and returning any defective item, freight prepaid, and for reinstallation. This warranty is non-transferable. Revtek Suspension's limit of liability under this warranty is to repair or replace the product at Revtek Suspension's option. Consequential costs such as, but not limited to labor fees, loss of use, loss of time or frei