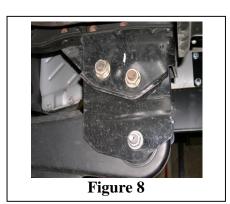

| BOX KIT                              |     |
|--------------------------------------|-----|
| BOX 2 OF 4                           |     |
| 6861B                                | QTY |
| F250-350 SPRING                      | 2   |
| 2 DEGREE                             | 2   |
| CASTER/CAMBER BUSHING                |     |
| SHOCK STEM SPACER                    | 2   |
| EXT BRKT FOR BRAKE                   | 2   |
| 10 X 1.5 X 25 BOLT                   | 2   |
| 10 X 1.5 FLANGE NUT                  | 4   |
| 7/16-14 X 3 ¼" GRADE 8<br>HEX (ZINC) | 2   |
| SAE 7/16 FLAT WASHER<br>(ZINC)       | 2   |
| CARRIER BEARING DROP<br>BRACKET      | 1   |
| INSTRUCTION SHEET & SAFETY LABEL     | 1   |
| 6.25 X 2 CLEAR MYLAR<br>ITEM #705    | 4   |
| OUTER BOX                            | 1   |
| SWAY BAR BRKT                        | 2   |
| SWAY BAR POLY SLEEVE                 | 2   |
| SWAY BAR STEEL SLEEVE                | 2   |
| 7/16-14 X 2 ½" BOLT                  | 2   |
| 7/16-14 NYLOC NUT                    | 2   |
| 7/16 FENDER WASHER                   | 2   |
| 7/16 SAE FLAT WASHER                 | 2   |
| 3/8 U-BOLT                           | 2   |
| 3/8 FLANGE NUT                       | 4   |
| STEERING STAB SPACER                 | 1   |
| 12MM FLAT WASHER                     | 1   |
| 12 X 1.75 X 100 BOLT                 | 1   |
| BRAKE LINE BRACKET                   | 1   |
| 5/16" BOLT                           | 1   |
| 5/16" NUT                            | 1   |
| 5/16" WASHER                         | 2   |