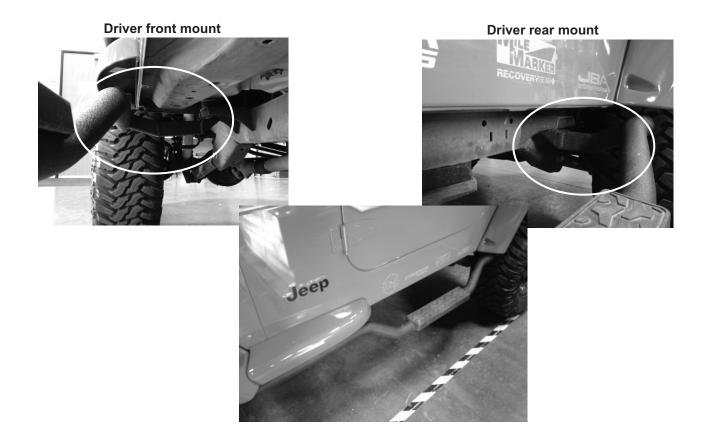

## Installation:

- 1) Review components and instructions. Set out the driver side and passenger side bars.
- 2) Remove the factory body mounting bolts at the front and rear of the driver side.
- **3)** Have a helper hold the side bar onto the side of the vehicle and attach the rear mount using the factory bolt/washer. leave bolt lightly tightened for now. Now attach the front mount the same way.
- 5) Tighten all fasteners and then repeat procedure for other side.