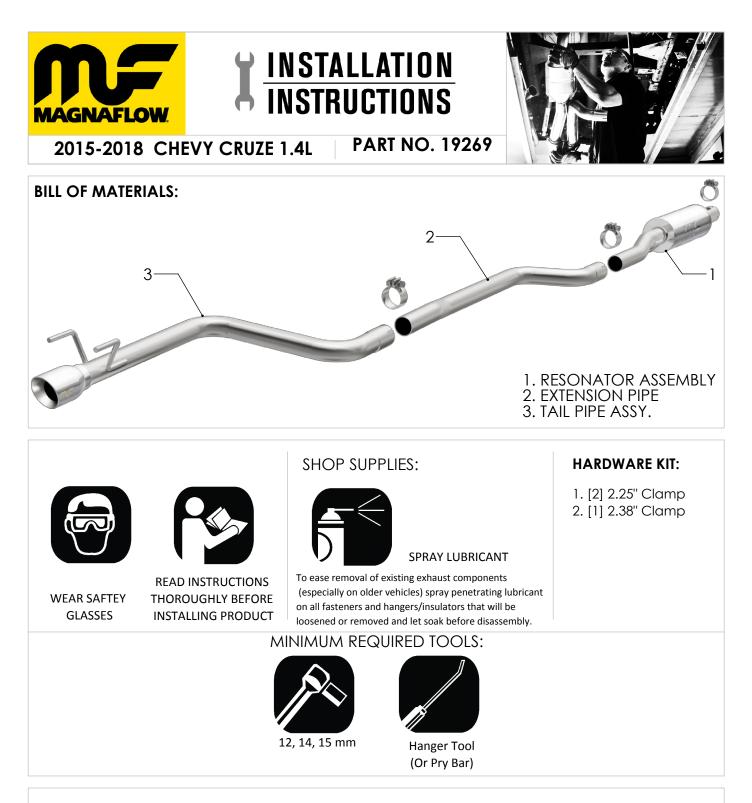

## INSTALLATION INSTRUCTIONS

Step 1: To install the MagnaFlow exhaust the OE system must be cut. Measure 3.00" back from the catalytic converter weld, cut at this point and deburr pipe. Working front to rear disengage all welded hangers from the rubber insulators. The OEM exhaust system can now be removed in one piece. Be sure to retain the rubber hanger insulators as they will be needed to install your new MagnaFlow system.