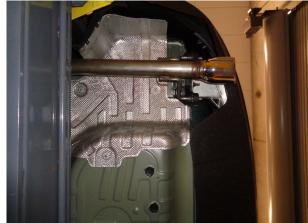

## INSTALLATION INSTRUCTIONS

Step 1: To install the MagnaFlow exhaust the OE system must be cut. Measure 3.00" back from the catalytic converter weld, cut at this point and deburr pipe. Working front to rear disengage all welded hangers from the rubber insulators. The OEM exhaust system can now be removed in one piece. Be sure to retain the rubber hanger insulators as they will be needed to install your new MagnaFlow system.

Step 2: Begin installing your new system by sliding the Resonater Assembly over the cut pipe and loosley attaching with the provided 2.38" clamp. Engage the hanger to the rubber insulator.

Step 3: Next loosely fasten the Extension Pipe to the Resonator Assembly using the supplied 2.25" clamp. Then attach Tail Pipe Assembly in a similar fashion engaging the welded hangers to the rubber insulators.