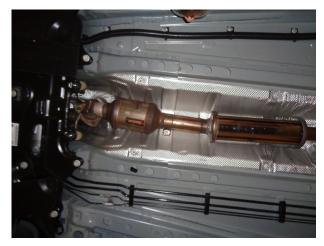

Step 2: Begin installing your new system by sliding the Resonater Assembly over the cut pipe and loosley attaching with the provided 2.38" clamp. Engage the hanger to the rubber insulator.

Step 3: Next loosely fasten the Extension Pipe to the Resonator Assembly using the supplied 2.25" clamp. Then attach Tail Pipe Assembly in a similar fashion engaging the welded hangers to the rubber insulators.

Step 4: Once a final position has been chosen for the new exhaust system, evenly tingten all clamps from front to rear using the torque specifications on page one of these instructions. Inspect all fasteners after 25-50 miles for operation and re-tighten if necessary.