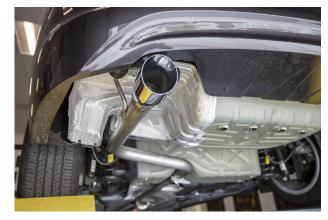

Step 2: Begin installing your new system by sliding the Resonater Assembly over the cut pipe and loosley attaching with the provided 2.38" clamp. Engage the hanger to the rubber insulator.

Step 3: Next loosely fasten the Extension Pipe to the Resonator Assembly using the supplied 2.25" clamp. Then attach Tail Pipe Assembly in a similar fashion engaging the welded hangers to the rubber insulators.

Step 4: Once a final position has been chosen for the new exhaust system, evenly tingten all clamps from front to rear using the torque specifications on page one of these instructions. Inspect all fasteners after 25-50 miles for operation and re-tighten if necessary.