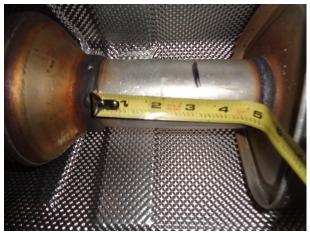

## INSTALLATION INSTRUCTIONS

Step 1: To install the MagnaFlow exhaust the OE system must be cut. Measure 3.00" back from the catalytic converter weld, cut at this point and deburr pipe. Working front to rear disengage all welded hangers from the rubber insulators. The OEM exhaust system can now be removed in one piece. Be sure to retain the rubber hanger insulators as they will be needed to install your new MagnaFlow system.