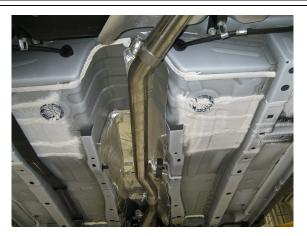

## **XINSTALLATION INSTRUCTIONS**

**Step 1.** Begin removal of the OEM exhaust system by loosening the clamp behind the catalytic converter

**Step 2.** Disengage hangers from rubber insulators and remove the OEM exhaust.

**Step 3.** Begin installation of your new MAGNAFLOW system by attaching the Inlet Pipe Assembly to the catalytic converter outlet using the 2.25" supplied Clamp and OEM insulator. Keep all fasteners and clamps loose until final adjustment.