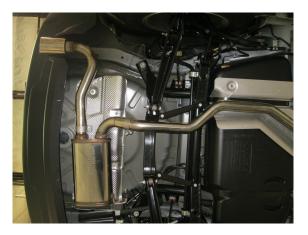

**Step 4.** Next use the supplied 2.25" clamp to attach the Mid-Pipe to the Inlet Pipe.

**Step 5.** Next use the supplied 2.25" clamps to attach the Muffler Assembly to the Mid Pipe and the Tail Pipe Assembly to the Muffler. Fit hangers into rubber insulators.

**Step 6.** Once a final position has been chosen for the new exhaust system, evenly tighten all clamps from front to rear using the torque specifications on page one of the instructions. Inspect all fasteners after 25-50 miles of operation and re-tighten if necessary.