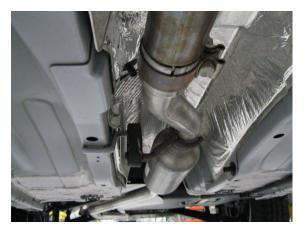

**Step 3.** Begin installation of your new MAGNAFLOW system by attaching the Inlet Pipe Assembly to the catalytic converter outlet using the 2.25" supplied Clamp and OEM insulator. Keep all fasteners and clamps loose until final adjustment.

**Step 4.** Next use the supplied 2.25" clamp to attach the Mid-Pipe to the Inlet Pipe.

**Step 5.** Next use the supplied 2.25" clamps to attach the Muffler Assembly to the Mid Pipe and the Tail Pipe Assembly to the Muffler. Fit hangers into rubber insulators.