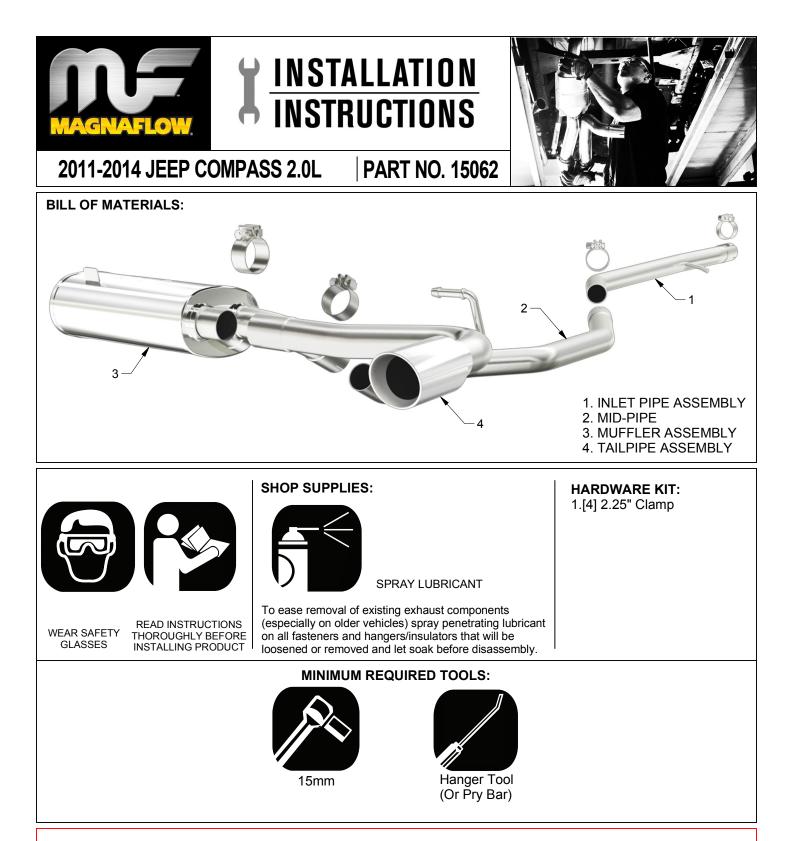

## **XINSTALLATION INSTRUCTIONS**

**Step 1.** Begin removal of the OEM exhaust system by loosening the clamp behind the catalytic converter

**Step 2.** Disengage hangers from rubber insulators and remove the OEM exhaust.

**Step 3.** Begin installation of your new MAGNAFLOW system by attaching the Inlet Pipe Assembly to the catalytic converter outlet using the 2.25" supplied Clamp and OEM insulator. Keep all fasteners and clamps loose until final adjustment.