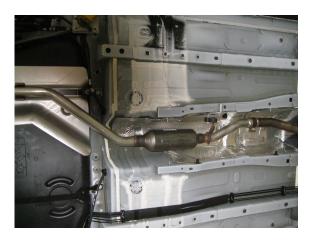

**Step 4.** Next use the supplied 2.25" clamp to attach the Mid-Pipe to the Inlet Pipe.

**Step 5.** Next use the supplied 2.25" clamps to attach the Muffler Assembly to the Mid Pipe and the Tail Pipe Assembly to the Muffler. Fit hangers into rubber insulators.

**Step 6.** Once a final position has been chosen for the new exhaust system, evenly tighten all clamps from front to rear using the torque specifications on page one of the instructions. Inspect all fasteners after 25-50 miles of operation and re-tighten if necessary.