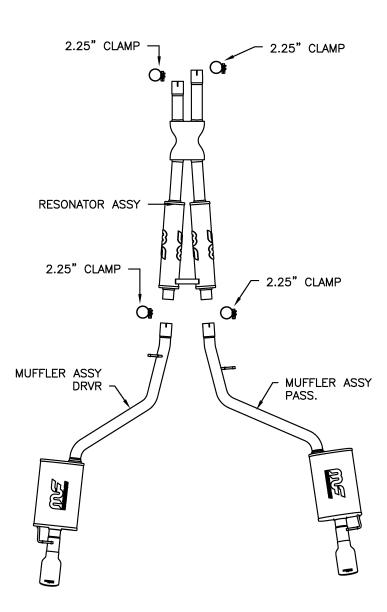

**Step 2:** Begin installation by fastening the new resonator assembly to the catalytic converter extensions, using the supplied 2.25" clamps. Leave all fasteners loose for final adjustment of the complete system. Fit the welded hangers of the driver's and passenger's side muffler assemblies into the OEM rubber insulators and fasten them to the resonator assembly using the supplied 2.25" clamps.