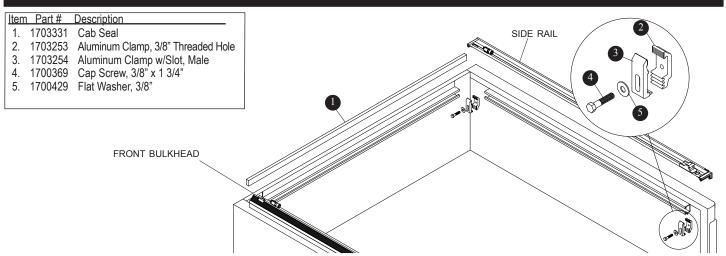

## **EDGE NISSAN FRONTIER INSTALLATION**

Follow these instructions to install cab weather seal and side rail clamps on your Nissan Frontier pickup. Refer to Owner's Manual for complete installation instructions.

STEP 1: Cab Weather Seal: Install cab weather seal inside front bulkhead, covering full width (see above). Align top edge of seal flush with top edge of bulkhead. Slowly peel backing and press seal against bulkhead to bond adhesive.

STEP 2: Side Rails: Position side rails against cab weather seals as shown below. See Owner's Manual for complete instructions.

STEP 3: Side Rail Clamps: If your pickup bed does not have Utili-track channels, install three clamps on each side rail as shown in owner's Manual. If your pickup bed does have Utili-track channels, install two clamps on each side rail, locating clamps at each end of Utili-track channels.