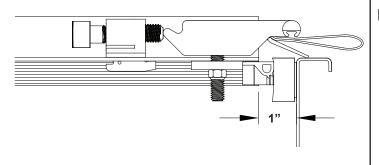

STEP 2: Side Rails: Position side rails against cab weather seals as shown below. See Owner's Manual for complete instructions.

STEP 3: Side Rail Clamps: If your pickup bed does not have Utili-track channels, install three clamps on each side rail as shown in owner's Manual. If your pickup bed does have Utili-track channels, install two clamps on each side rail, locating clamps at each end of Utili-track channels.