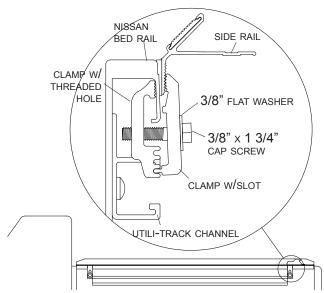

STEP 2: Side Rails: Position side rails against cab weather seals as shown below. See Owner's Manual for complete instructions.

STEP 3: Side Rail Clamps: If your pickup bed does not have Utili-track channels, install three clamps on each side rail as shown in owner's Manual. If your pickup bed does have Utili-track channels, install two clamps on each side rail, locating clamps at each end of Utili-track channels.