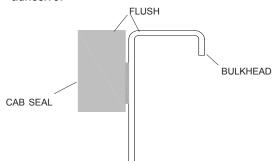

STEP 1: Cab Weather Seal: Install cab weather seal inside front bulkhead, covering full width (see above). Align top edge of seal flush with top edge of bulkhead. Slowly peel backing and press seal against bulkhead to bond adhesive.