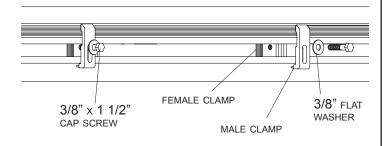

STEP 2: Evenly space and fasten male clamps loosely to female clamps with 3/8" x 1 1/2" cap screws.

STEP 3: Install Edge side rails, wedging rails between male clamp and bed rail.

**STEP 4:** Tighten clamps securely.