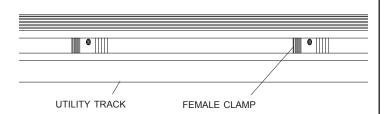

## **NISSAN TITAN SIDE RAIL INSTALLATION INSTRUCTIONS**

• 9/16" Wrench

NOTE: If your Nissan Titan pickup bed rails do not have utility tracks, install side rails as shown in your Edge Owners Manual.

STEP 1: Insert female clamps, three per side, into utility tracks on Nissan bed rails.