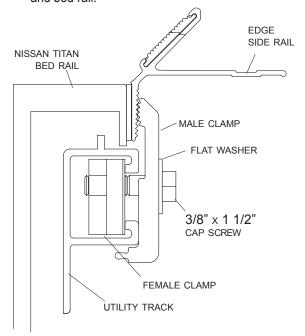

STEP 2: Evenly space and fasten male clamps loosely to female clamps with 3/8" x 1 1/2" cap screws.

STEP 3: Install Edge side rails, wedging rails between male clamp and bed rail.

**STEP 4:** Tighten clamps securely.

**STEP 5:** Follow instructions in your Edge Owners Manual to finish installing your tonneau cover.