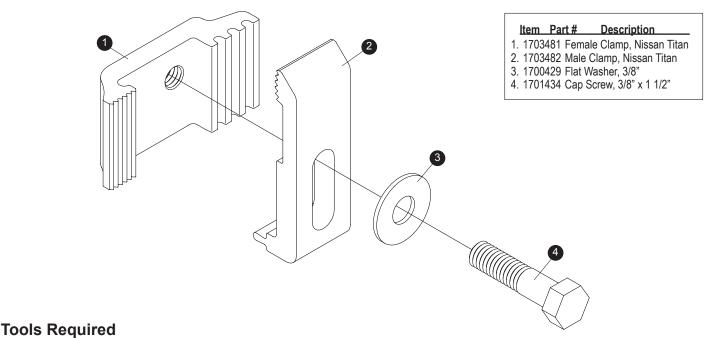

## **NISSAN TITAN SIDE RAIL INSTALLATION INSTRUCTIONS**

• 9/16" Wrench

NOTE: If your Nissan Titan pickup bed rails do not have utility tracks, install side rails as shown in your Edge Owners Manual.

STEP 1: Insert female clamps, three per side, into utility tracks on Nissan bed rails.

STEP 2: Evenly space and fasten male clamps loosely to female clamps with 3/8" x 1 1/2" cap screws.

STEP 3: Install Edge side rails, wedging rails between male clamp and bed rail.

**STEP 4:** Tighten clamps securely.