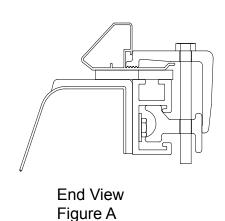

**STEP 2:** Remove end plug from track. Remove adjustable tie downs.

STEP 3: Place female clamp in track with long tang down towards bottom of bed. (see Figure A)

**STEP 4:** Place adjustable tie down followed with female clamp, tie down, clamp.