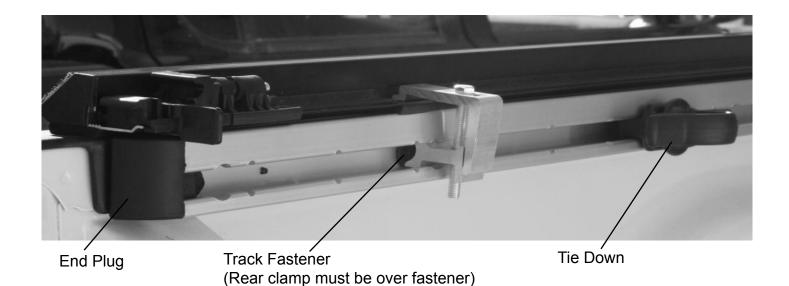

**STEP 2:** Remove end plug from track. Remove adjustable tie downs.

STEP 3: Place female clamp in track with long tang down towards bottom of bed. (see Figure A)

**STEP 4:** Place adjustable tie down followed with female clamp, tie down, clamp.

**STEP 5:** Align rear clamps over fastener in track.

**STEP 6:** Follow manual for cover installation.