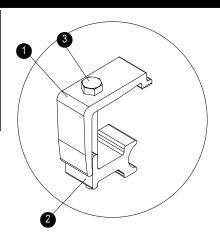

## Item Part # Description

- 1. 1703530 Male Clamp
- 2. 1703904 Female Track
- 3. 1703925 5/16-18 Cap Screw

(1703926 Six Assembled Clamps)

Refer to Owner's Manual for complete instructions.

**STEP 1:** Remove six clamps from bag and disassemble. Three clamps per side.

**STEP 2:** Remove end plug from track. Remove adjustable tie downs.

STEP 3: Place female clamp in track with long tang down towards bottom of bed. (see Figure A)

**STEP 4:** Place adjustable tie down followed with female clamp, tie down, clamp.