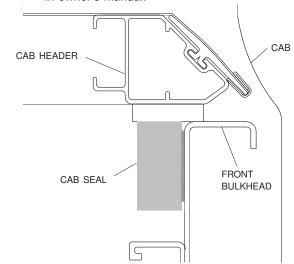

STEP 2: Position cab header over front bulkhead and cab seal as shown below. Install your Truxport cover as shown in owner's manual.