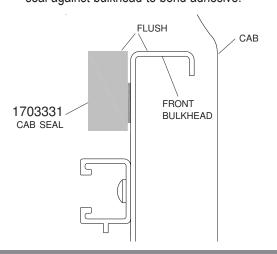

## TRUXPORT NISSAN FRONTIER INSTALLATION

Before installing your Truxport system, install cab seal on the front bulkhead of your pickup bed.

STEP 1: Install cab seal inside front bulkhead, covering full width of bulkhead. Align top edge of seal flush with top edge of bulkhead. Slowly peel backing and press seal against bulkhead to bond adhesive.