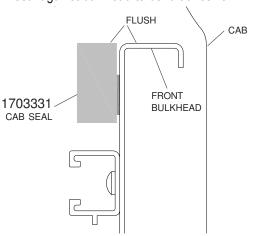

## TRUXPORT NISSAN FRONTIER INSTALLATION

Before installing your Truxport system, install cab seal on the front bulkhead of your pickup bed.

STEP 1: Install cab seal inside front bulkhead, covering full width of bulkhead. Align top edge of seal flush with top edge of bulkhead. Slowly peel backing and press seal against bulkhead to bond adhesive.