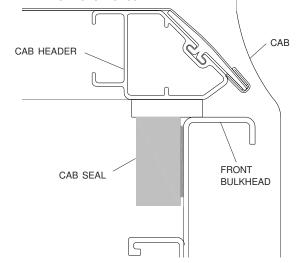

STEP 2: Position cab header over front bulkhead and cab seal as shown below. Install your Truxport cover as shown in owner's manual.