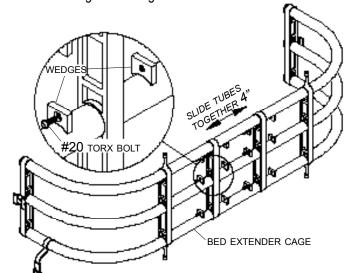

STEP 1: Adjust Width of Bed Extender Cage: Open tailgate and remove bed extender cage. Measure and record width of cage. Using a #20 torx wrench, loosen torx bolts from wedges. Pry wedges loose and slide tubes together, so that cage is 4" narrower than it was originally. Replace wedges and retighten torx bolts.