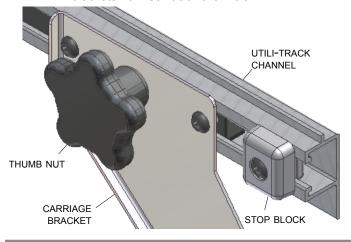

Remove Stop Blocks & Carriage Brackets: Remove stop blocks. Loosen thumb nut and remove carriage brackets from Utili-track channels.

STEP 3: Install Spacers: Disassemble carriage brackets. Reassemble as shown.