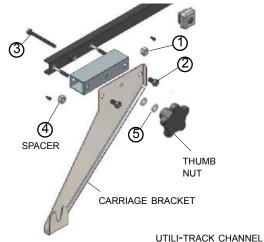

Remove Stop Blocks & Carriage Brackets: Remove stop blocks. Loosen thumb nut and remove carriage brackets from Utili-track channels.

STEP 3: Install Spacers: Disassemble carriage brackets. Reassemble as shown.

STEP 2:

**Truxedo, Inc.**P.O. Box1078, 2209 Kellen Gross Dr., Yankton, South Dakota 57078 Call Toll Free: 1-877-TRUXEDO (1-877-878-9336) Fax: (605) 664-9304 Visit Us Online: http://www.truxedo.com

P/N 1116308 Rev. A