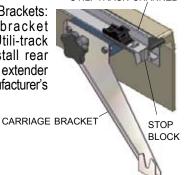

Remove Stop Blocks & Carriage Brackets: Remove stop blocks. Loosen thumb nut and remove carriage brackets from Utili-track channels.

STEP 3: Install Spacers: Disassemble carriage brackets. Reassemble as shown.