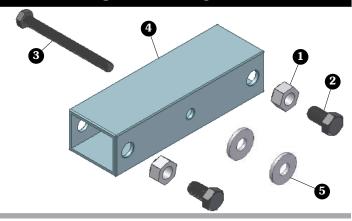

## **NISSANTITAN BED EXTENDER INSTALLATION**

Follow these instructions to install a bed extender on your Nissan Titan pickup. Refer to Owner's Manual for complete installation instructions.

| Item | Part#   | Description                         |
|------|---------|-------------------------------------|
| 1.   | 1703701 | Nylon Lock Nut, 7/16"               |
| 2.   | 1703700 | Cap Screw, 7/16" x 3/4"             |
| 3.   | 1703801 | Cap Screw, Metric, M8 x 1.25 x 90mm |
| 4.   | 1703699 | Tube Spacer                         |
|      |         | Flat Washer 5/16"                   |