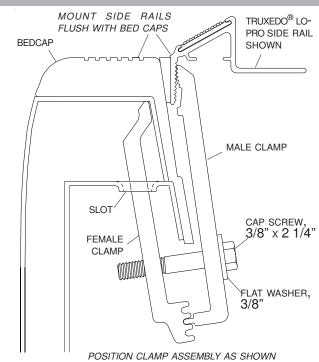

## 2004 - 2009 FORD FLARESIDE SIDE RAIL CLAMP INSTRUCTIONS

- STEP 1: The pickup bed has three recess areas in the side walls on each side. Slots are located on the upper inside flange at each recess area. Install one clamp assembly at each location.
- STEP 2: Install inner offset clamp through a slot and assemble outer clamp using the cap screw and flat washer provided in the hardware kit.

## 

Tighten clamp assemblies securely on side rails before driving vehicle.

**NOTE:** See Owners Manual for cover installation.