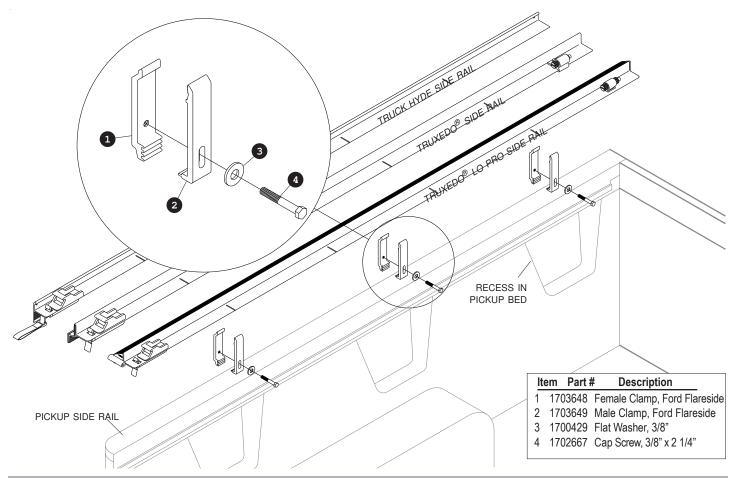

## 2004 - 2009 FORD FLARESIDE SIDE RAIL CLAMP INSTRUCTIONS

- STEP 1: The pickup bed has three recess areas in the side walls on each side. Slots are located on the upper inside flange at each recess area. Install one clamp assembly at each location.
- STEP 2: Install inner offset clamp through a slot and assemble outer clamp using the cap screw and flat washer provided in the hardware kit.

## 

Tighten clamp assemblies securely on side rails before driving vehicle.

**NOTE:** See Owners Manual for cover installation.