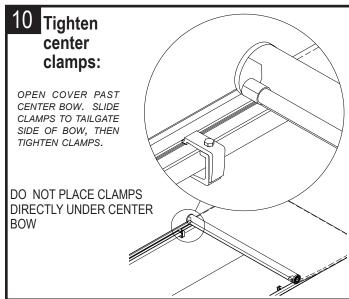

Place side rails on pickup bed rails.
Assemble clamps. Place rear clamps loosely over side rails & pickup bed rails. Insert side rail corner plugs into header:

NOTE:

Additional weather seal may be required for pickups with bed caps, tailgate protectors, or liners. Add weather seal if needed to seal appropriately.