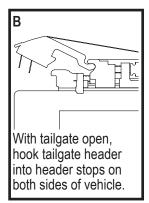

# Close cover:

Release safety straps, and unroll cover over pickup bed. Open tailgate.

- To prevent accidental release of tailgate header, ensure header is securely latched to side rails on both sides of pickup bed before driving vehicle.
- To prevent wind lift, secure loop and hook fasteners along entire length of both side rails before driving vehicle.