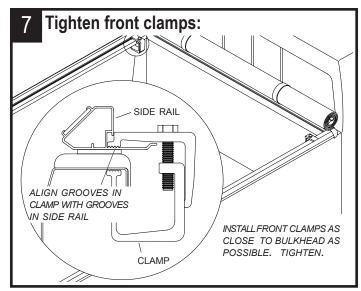

## **WARNING**

Tighten clamps securely on side rails before driving vehicle, to prevent cover from blowing off.