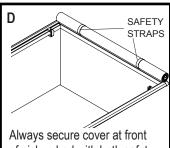

## **SAFETY INSTRUCTIONS**

- 1. Do not place objects on or against cover or framework.
- 2. Do not tie cargo to TruXport framework.
- Never allow children or pets to occupy pickup box while cover is closed.
- 4. Cover is not airtight. Special care is required to keep cargo clean and dry.
- 5. Fabric cover won't prevent theft of contents inside truck box.
- 6. Cover must be rolled fully open and secured with safety straps when towing vehicle backwards.
- 7. Opened cover must be secured with both safety straps when driving vehicle.