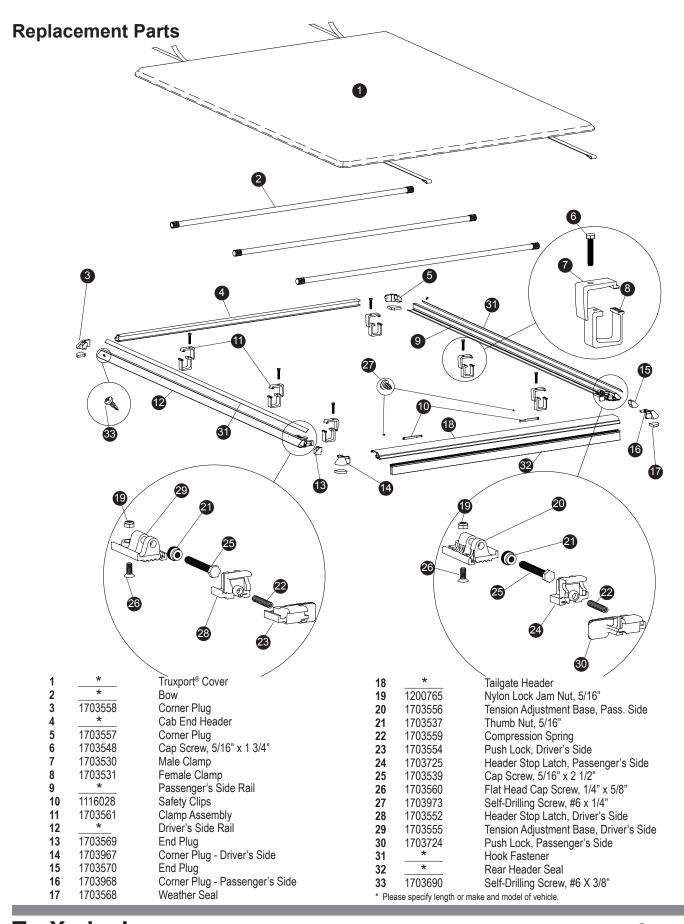

TruXedo, Inc.

P.O. Box 1078, 2209 Kellen Gross Dr., Yankton, South Dakota 57078 Call Toll Free: 1-877-TRUXEDO (1-877-878-9336) Fax: (605) 664-9304

**TruXedo, Inc.**P.O. Box 1078, 2209 Kellen Gross Dr., Yankton, South Dakota 57078 Call Toll Free: 1-877-TRUXEDO (1-877-878-9336) Fax: (605) 664-9304