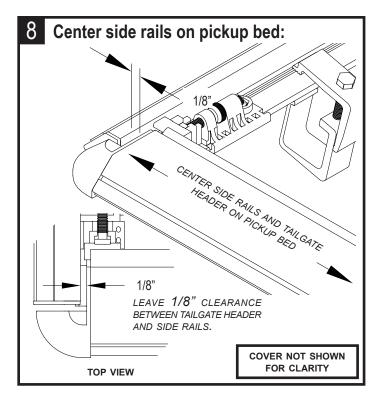

## **READ INSTRUCTIONS - Failure to assemble cover properly will void warranty.**



**TruXedo, Inc.**P.O. Box 1078, 2209 Kellen Gross Dr., Yankton, South Dakota 57078 Call Toll Free: 1-877-TRUXEDO (1-877-878-9336) Fax: (605) 664-9304





Place side rails on pickup bed rails.
Assemble clamps. Place rear clamps loosely over side rails & pickup bed rails. Insert side rail corner plugs into header:

NOTE:

Additional weather seal may be required for pickups with bed caps, tailgate protectors, or liners. Add weather seal if needed to seal appropriately.





TruXedo, Inc.

P.O. Box 1078, 2209 Kellen Gross Dr., Yankton, South Dakota 57078 Call Toll Free: 1-877-TRUXEDO (1-877-878-9336) Fax: (605) 664-9304













**TruXedo, Inc.**P.O. Box 1078, 2209 Kellen Gross Dr., Yankton, South Dakota 57078 Call Toll Free: 1-877-TRUXEDO (1-877-878-9336) Fax: (605) 664-9304



# Close cover:



Release safety straps, and unroll cover over pickup bed. Open tailgate.











- To prevent accidental release of tailgate header, ensure header is securely latched to side rails on both sides of pickup bed before driving vehicle.
- To prevent wind lift, secure loop and hook fasteners along entire length of both side rails before driving vehicle.

# Adjust cover tension:

- A. To adjust tension, open cover slightly. Locate tension adjustment nut at tailgate end of each side rail. Turn nut to widen or reduce gap between header stop and tension adjustment base. Increasing width of gap will increase tension. Reduci