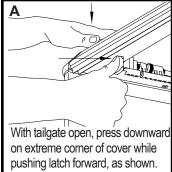

# Open cover:

loop and hook fasteners prior to rolling up cover.

of pickup bed with both safety straps when cover is open.

IMPORTANT: Press down only on extreme corners of cover while opening cover, or opposite corner of cover may re-latch.