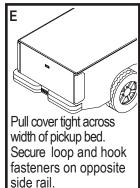

# Close cover:

Release safety straps, and unroll cover over pickup bed. Open tailgate.

- To prevent accidental release of tailgate header, ensure header is securely latched to side rails on both sides of pickup bed before driving vehicle.
- To prevent wind lift, secure loop and hook fasteners along entire length of both side rails before driving vehicle.