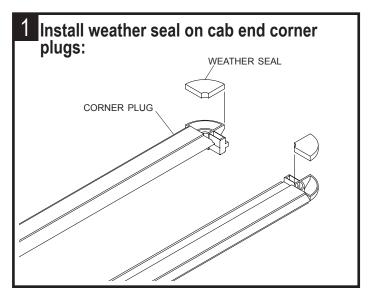

Place side rails on pickup bed rails.
Assemble clamps. Place rear clamps loosely over side rails & pickup bed rails. Insert side rail corner plugs into header:

NOTE:

Additional weather seal may be required for pickups with bed caps, tailgate protectors, or liners. Add weather seal if needed to seal appropriately.