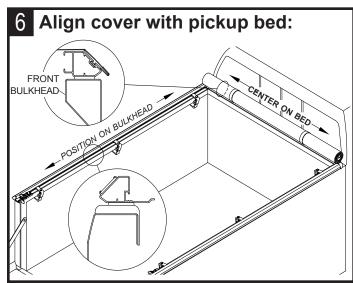

Place side rails on pickup bed rails.
Assemble clamps. Place rear clamps loosely over side rails & pickup bed rails. Insert side rail corner plugs into header:

NOTE:

Additional weather seal may be required for pickups with bed caps, tailgate protectors, or liners. Add weather seal if needed to seal appropriately.