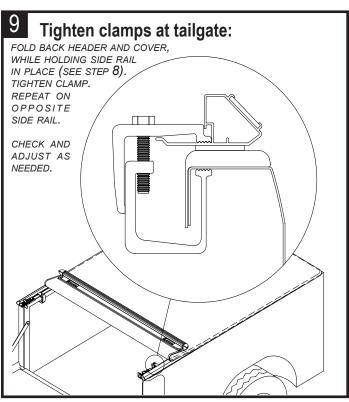

## **WARNING**

Tighten clamps securely on side rails before driving vehicle, to prevent cover from blowing off.