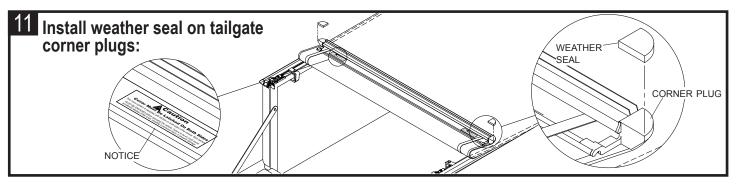

Place side rails on pickup bed rails.
Assemble clamps. Place rear clamps loosely over side rails & pickup bed rails. Insert side rail corner plugs into header:

NOTE:

Additional weather seal may be required for pickups with bed caps, tailgate protectors, or liners. Add weather seal if needed to seal appropriately.