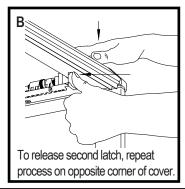

# Open cover:

loop and hook fasteners prior to rolling up cover.

of pickup bed with both safety straps when cover is open.

IMPORTANT: Press down only on extreme corners of cover while opening cover, or opposite corner of cover may re-latch.