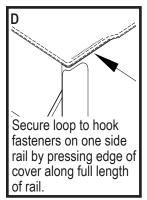

# Close cover:

Release safety straps, and unroll cover over pickup bed. Open tailgate.

- To prevent accidental release of tailgate header, ensure header is securely latched to side rails on both sides of pickup bed before driving vehicle.
- To prevent wind lift, secure loop and hook fasteners along entire length of both side rails before driving vehicle.