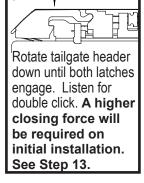

# Close cover:

Release safety straps, and unroll cover over pickup bed. Open tailgate.

- To prevent accidental release of tailgate header, ensure header is securely latched to side rails on both sides of pickup bed before driving vehicle.
- To prevent wind lift, secure loop and hook fasteners along entire length of both side rails before driving vehicle.