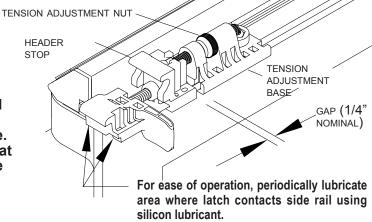

# Adjust cover tension:

- A. To adjust tension, open cover slightly. Locate tension adjustment nut at tailgate end of each side rail. Turn nut to widen or reduce gap between header stop and tension adjustment base. Increasing width of gap will increase tension. Reducing gap width will reduce tension. A higher closing force will be required on initial installation. Turn tension adjustment nut to reduce gap between tension adjustment base. Lift cover Velcro® from side rail Velcro®. Repeat step 12. Cover will initially stretch making the next closing easier.
- **B.** Close cover and recheck tension. Repeat as required to achieve desired cover tension.
  - For best performance, and to protect your cover against wind wear, adjust tension regularly.
  - Check cover tension after installation, seasonally. and after extreme temperature changes.
  - Set tension during the warmest part of the day.

**NOTE:** Cover is designed to have optimal tension when there is a 1/4" gap between the header stop and the tension adjustment base.

Do not over tighten cover. If cover is too tight, it will not latch easily.