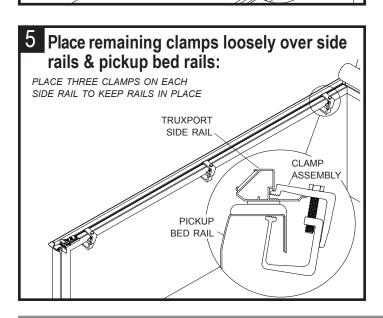

Place side rails on pickup bed rails.
Assemble clamps. Place rear clamps loosely over side rails & pickup bed rails. Insert side rail corner plugs into header:

NOTE:

Additional weather seal may be required for pickups with bed caps, tailgate protectors, or liners. Add weather seal if needed to seal appropriately.

## **WARNING**

Tighten clamps securely on side rails before driving vehicle, to prevent cover from blowing off.