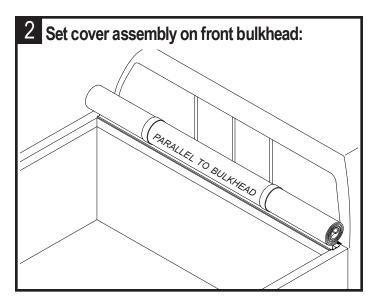

Place side rails on pickup bed rails.
Assemble clamps. Place rear clamps loosely over side rails & pickup bed rails. Insert side rail corner plugs into header:

NOTE:

Additional weather seal may be required for pickups with bed caps, tailgate protectors, or liners. Add weather seal if needed to seal appropriately.