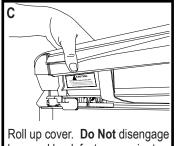

# Open cover:

loop and hook fasteners prior to rolling up cover.

of pickup bed with both safety straps when cover is open.

IMPORTANT: Press down only on extreme corners of cover while opening cover, or opposite corner of cover may re-latch.