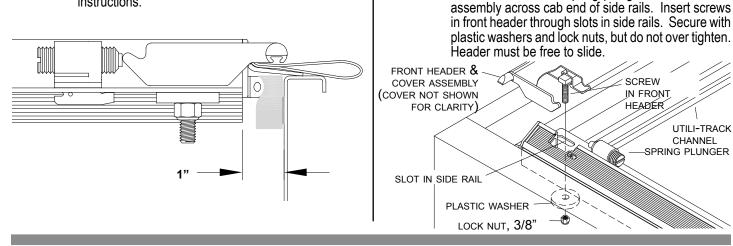

## TRUXEDO<sup>®</sup> LO PRO NISSAN FRONTIER INSTALLATION

channels. NISSAN

CLAMP W/

THREADED HOLE BED RAIL

5

JTILI-TRACK CHANNEL

Front header: Back spring plunger out. Set cover

SIDE RAIL