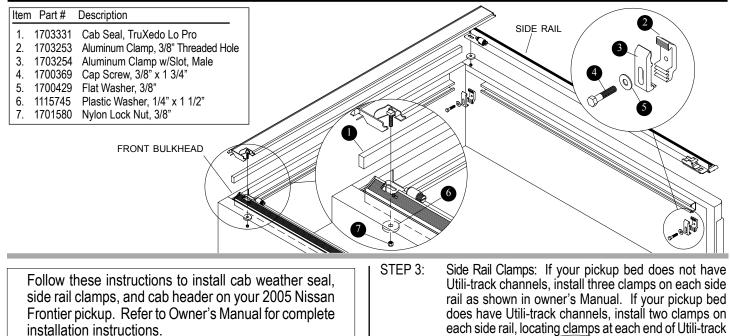

## TRUXEDO<sup>®</sup> LO PRO NISSAN FRONTIER INSTALLATION

channels. NISSAN

CLAMP W/

THREADED HOLE BED RAIL

5

JTILI-TRACK CHANNEL

Front header: Back spring plunger out. Set cover

SIDE RAIL

STEP 2: Side Rails: Position side rails against cab weather seal as shown below. See Owner's Manual for complete instructions.

STEP 4: