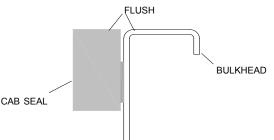

3/8" FLAT WASHER

3/8" x 1 3/4" CAP SCREW

CLAMP W/SLOT

STEP 1: Cab Weather Seal: Install cab weather seal inside front bulkhead, covering full width (see above). Align top edge of seal flush with top edge of bulkhead. Slowly peel backing and press seal against bulkhead to bond adhesive.