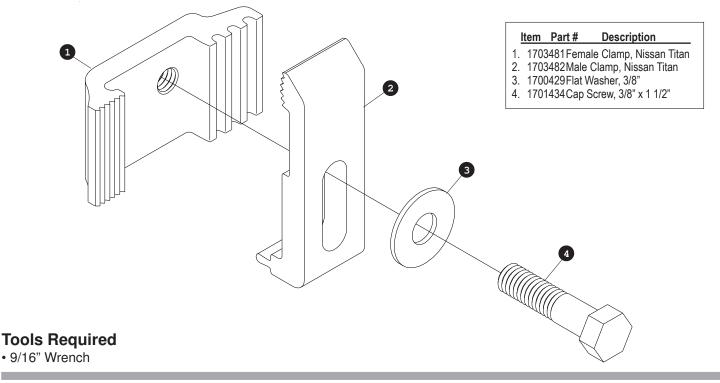

**STEP 1:** Insert female clamps, three per side, into utility tracks on Nissan bed rails.

**STEP 2:** Evenly space and fasten male clamps loosely to female clamps with 3/8" x 1 1/2" cap screws.

Truxedo, Inc.