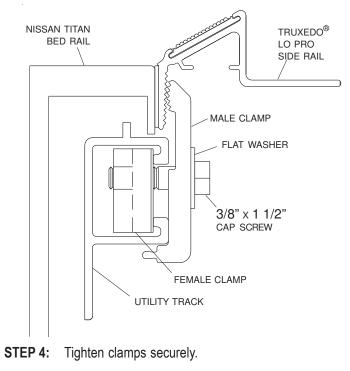

**STEP 3:** Install TruXedo<sup>®</sup> side rails, wedging rails between male clamp and bed rail.

**STEP 5:** Follow instructions in your TruXedo<sup>®</sup> Lo Pro Owners Manual to finish installing your tonneau cover.