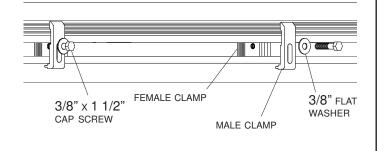

**STEP 1:** Insert female clamps, three per side, into utility tracks on Nissan bed rails.

**STEP 2:** Evenly space and fasten male clamps loosely to female clamps with 3/8" x 1 1/2" cap screws.

Truxedo, Inc.