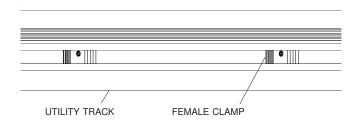

**STEP 1:** Insert female clamps, three per side, into utility tracks on Nissan bed rails.

**STEP 2:** Evenly space and fasten male clamps loosely to female clamps with 3/8" x 1 1/2" cap screws.

Truxedo, Inc.