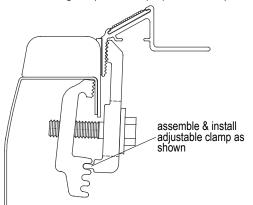

## TRUXEDO® LO PRO TUNDRA STEP SIDE CLAMP/ADAPTER PAN CONTINUED

STEP 3: Position clamps 9" and 36" from front of box; and 8" and 17" from tailgate (four clamps per side rail).

STEP 5: Align side rails 1/2" from tailgate, flush with bed rail and level with each other. Tighten clamp assemblies (see Owner's Manual).