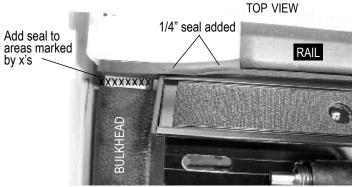

STEP 2: Cut another piece of seal and affix it to area marked by x's in the photo below.

TruXedo, Inc.

P.O. Box 1078, 2209 Kellen Gross Dr., Yankton, South Dakota 57078 Call Toll Free: 1-877-TRUXEDO (1-877-878-9336) Fax: (605) 664-9304 Visit Us Online: http://www.truxedo