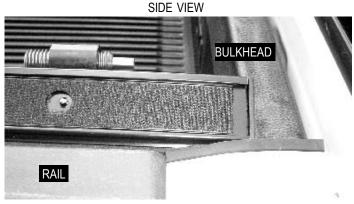

STEP 1: A 1/4" x 6" piece of seal is provided to fill the gaps near the bulkhead. This seal should be applied BEFORE the side rails are attached. The following pictures are shown with the side rails attached to illustrate the proper placement of the seal. Cut seal to fit (approx. 4") and place along the area marked by x's in the photo below.