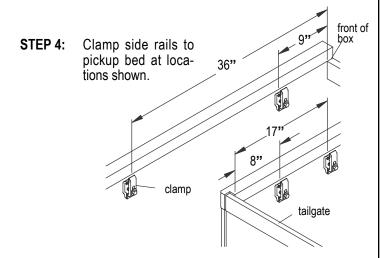

## TRUXEDO® LO PRO TUNDRA STEP SIDE CLAMP/ADAPTER PAN CONTINUED

STEP 3: Position clamps 9" and 36" from front of box; and 8" and 17" from tailgate (four clamps per side rail).

STEP 5: Align side rails 1/2" from tailgate, flush with bed rail and level with each other. Tighten clamp assemblies (see Owner's Manual).