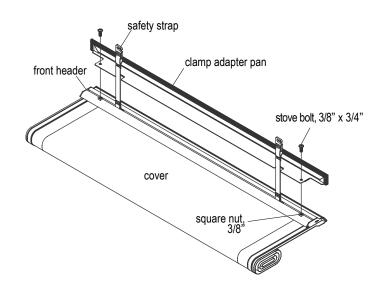

STEP 6: Center pan adapter on front header. Fasten 3/8" x 3/4" stove bolts through holes in pan adapter and into square nuts inside header slot. Tighten bolts.

STEP 7: Front header: Back spring plunger out. Set cover assembly across cab end of side rails. Insert screws in front header through slots in side rails. Secure with plastic washers and lock nuts, but do not over tighten. Header must be free to slide.