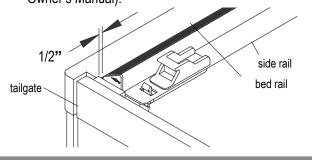

## TRUXEDO® LO PRO TUNDRA STEP SIDE CLAMP/ADAPTER PAN CONTINUED

STEP 3: Position clamps 9" and 36" from front of box; and 8" and 17" from tailgate (four clamps per side rail).

STEP 5: Align side rails 1/2" from tailgate, flush with bed rail and level with each other. Tighten clamp assemblies (see Owner's Manual).