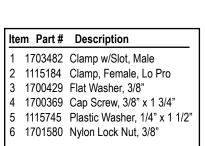

## TRUXEDO® LO PRO TUNDRA STEP SIDE CLAMP/ADAPTER PAN INSTRUCTIONS

Read your owner's manual and these instructions before installing your Toyota Tundra Truxedo® Lo Pro kit.

Follow these instructions to install your TruXedo® Lo Pro side rail clamps and adapter pan. Side rails are notched and pre-bent to conform to your pickup bed.