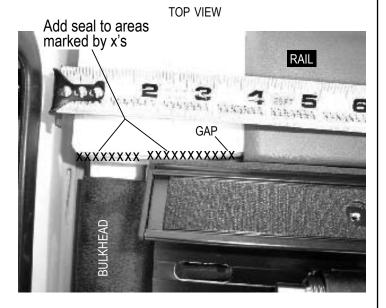

STEP 1: A 1/4" x 6" piece of seal is provided to fill the gaps near the bulkhead. This seal should be applied BEFORE the side rails are attached. The following pictures are shown with the side rails attached to illustrate the proper placement of the seal. Cut seal to fit (approx. 4") and place along the area marked by x's in the photo below.