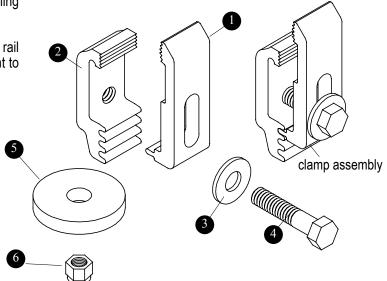

## TRUXEDO® LO PRO TUNDRA STEP SIDE CLAMP/ADAPTER PAN CONTINUED

STEP 3: Position clamps 9" and 36" from front of box; and 8" and 17" from tailgate (four clamps per side rail).

STEP 5: Align side rails 1/2" from tailgate, flush with bed rail and level with each other. Tighten clamp assemblies (see Owner's Manual).

STEP 6: Center pan adapter on front header. Fasten 3/8" x 3/4" stove bolts through holes in pan adapter and into square nuts inside header slot. Tighten bolts.

STEP 7: Front header: Back spring plunger out. Set cover assembly across cab end of side rails. Insert screws in front header through slots in side rails. Secure with plastic washers and lock nuts, but do not over tighten. Header must be free to slide.