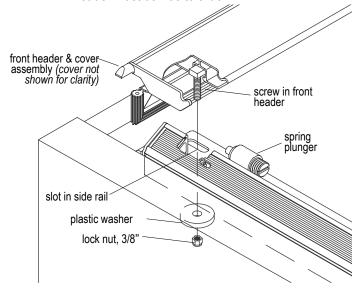

STEP 6: Center pan adapter on front header. Fasten 3/8" x 3/4" stove bolts through holes in pan adapter and into square nuts inside header slot. Tighten bolts.

STEP 7: Front header: Back spring plunger out. Set cover assembly across cab end of side rails. Insert screws in front header through slots in side rails. Secure with plastic washers and lock nuts, but do not over tighten. Header must be free to slide.